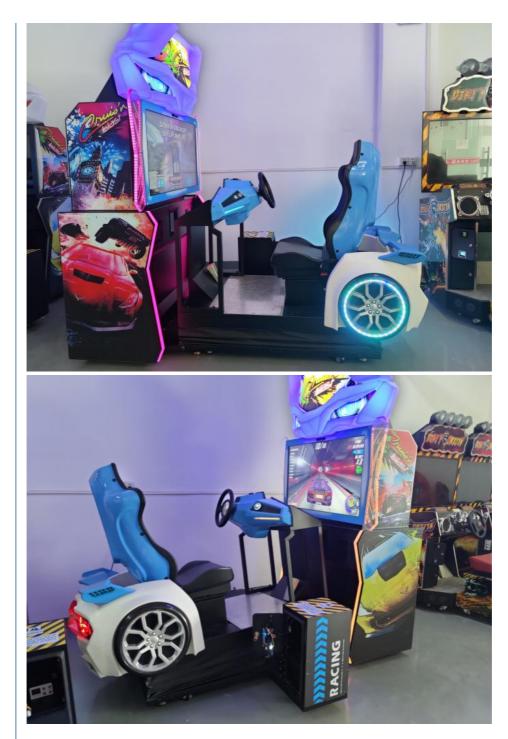

## Cursion Blaster II Indoor Park Arcade Car Racing Coin Operated Game Machine

### **Product Description**

How to play:

- 1. Insert coin to start.
- 2. Choose a game mode.
- 3. Choose your favorite car; turn the steering wheel to choose.
- 4. Note at the tips showing on the screen while loading your game.
- 5. Game start, change your drive view by press view button.
- 6. Adjust your seat by pulling the stick under the chair.

| Product Name | Cursion Blaster II           |
|--------------|------------------------------|
| Size:        | W1150*D2200*H2400mm          |
| Weight:      | 320KG                        |
| Player       | 2players                     |
| Packing size | 120*70*181cm<br>174*93*178cm |