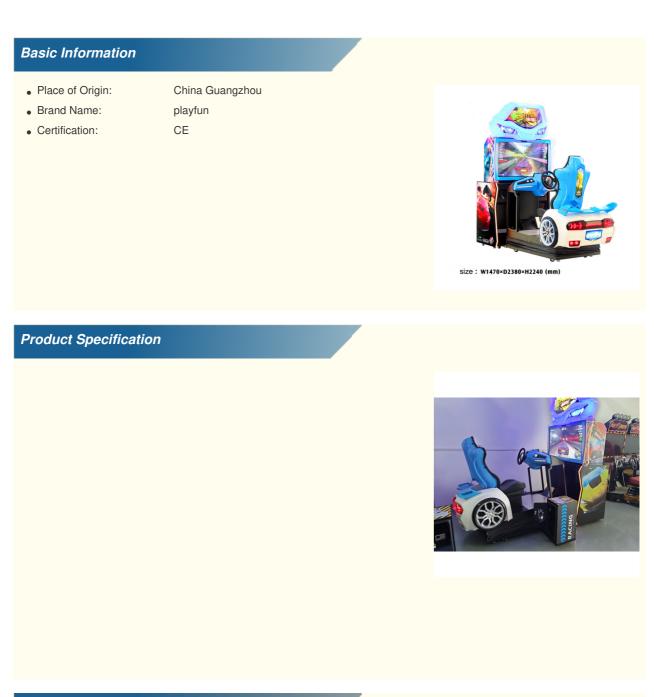

## Cursion Blaster II Indoor Park Arcade Car Racing Coin Operated Game Machine

| Product Name | Cursion Blaster II           |
|--------------|------------------------------|
| Size:        | W1150*D2200*H2400mm          |
| Weight:      | 320KG                        |
| Player       | 2players                     |
| Packing size | 120*70*181cm<br>174*93*178cm |