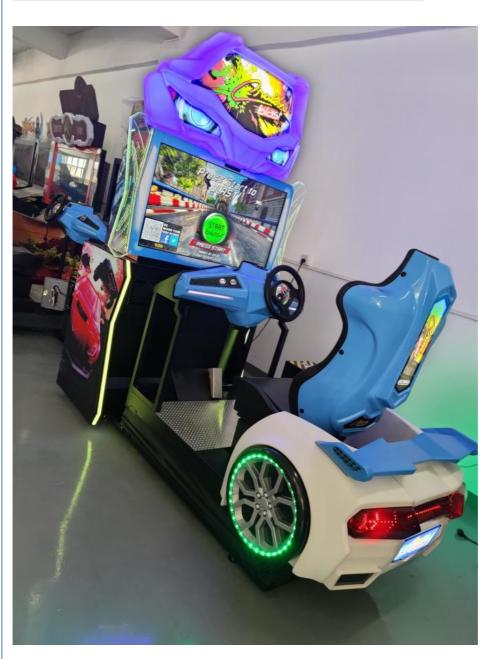

## Cursion Blaster II Indoor Park Arcade Car Racing Coin Operated Game Machine

### **Product Description**

How to play:

- 1. Insert coin to start.
- 2. Choose a game mode.
- 3. Choose your favorite car; turn the steering wheel to choose.
- 4. Note at the tips showing on the screen while loading your game.
- 5. Game start, change your drive view by press view button.
- 6. Adjust your seat by pulling the stick under the chair.

| Product Name | Cursion Blaster II           |
|--------------|------------------------------|
| Size:        | W1150*D2200*H2400mm          |
| Weight:      | 320KG                        |
| Player       | 2players                     |
| Packing size | 120*70*181cm<br>174*93*178cm |