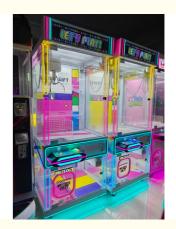

## Factory Price Wholesale Kids Transparent Claw Machine with Lucky Gift Box Plush Toy Crane Game

### **Product Description:**

Factory Price Wholesale Kids Transparent Claw Machine with Lucky Gift Box Plush Toy Crane Game

| Name         | Lucky Wheel           | Place of Origin | Guangdong China (Mainland) |
|--------------|-----------------------|-----------------|----------------------------|
| Product Type | Ticket Redemption     | Used for        | Amusement Game Center      |
| Voltage      | 110V/220V             | Material        | Metal+acrylic+plastic+wood |
| Language     | English-Chinese-other | Packing Size    | 820*880*2060mm             |