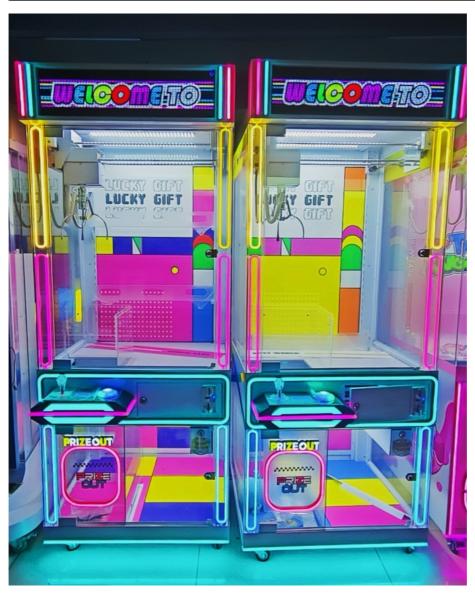

## Factory Price Wholesale Kids Transparent Claw Machine with Lucky Gift Box Plush Toy Crane Game

### More Images

### **Product Description:**

Factory Price Wholesale Kids Transparent Claw Machine with Lucky Gift Box Plush Toy Crane Game

| Name         | Lucky Wheel           | Place of Origin | Guangdong China (Mainland) |
|--------------|-----------------------|-----------------|----------------------------|
| Product Type | Ticket Redemption     | Used for        | Amusement Game Center      |
| Voltage      | 110V/220V             | Material        | Metal+acrylic+plastic+wood |
| Language     | English-Chinese-other | Packing Size    | 820*880*2060mm             |