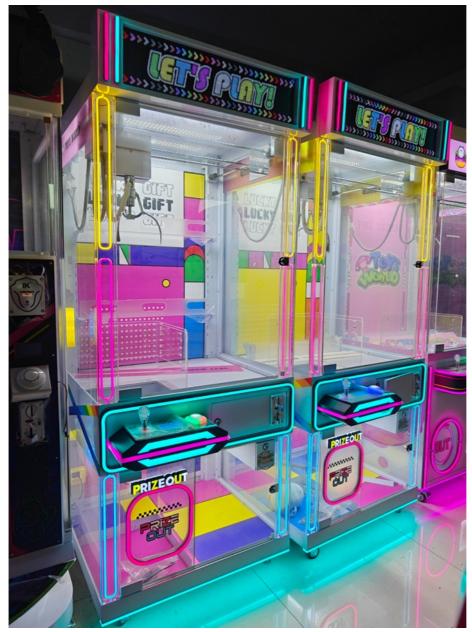

## Factory Price Wholesale Kids Transparent Claw Machine with Lucky Gift Box Plush Toy Crane Game

### More Images

### **Product Description:**

Factory Price Wholesale Kids Transparent Claw Machine with Lucky Gift Box Plush Toy Crane Game

| Name         | Lucky Wheel           | Place of Origin | Guangdong China (Mainland) |
|--------------|-----------------------|-----------------|----------------------------|
| Product Type | Ticket Redemption     | Used for        | Amusement Game Center      |
| Voltage      | 110V/220V             | Material        | Metal+acrylic+plastic+wood |
| Language     | English-Chinese-other | Packing Size    | 820*880*2060mm             |