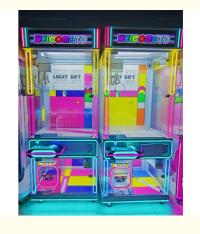

## Factory Price Wholesale Kids Transparent Claw Machine with Lucky Gift Box Plush Toy Crane Game

### **Product Description:**

Factory Price Wholesale Kids Transparent Claw Machine with Lucky Gift Box Plush Toy Crane Game

| Name         | Lucky Wheel           | Place of Origin | Guangdong China (Mainland) |
|--------------|-----------------------|-----------------|----------------------------|
| Product Type | Ticket Redemption     | Used for        | Amusement Game Center      |
| Voltage      | 110V/220V             | Material        | Metal+acrylic+plastic+wood |
| Language     | English-Chinese-other | Packing Size    | 820*880*2060mm             |