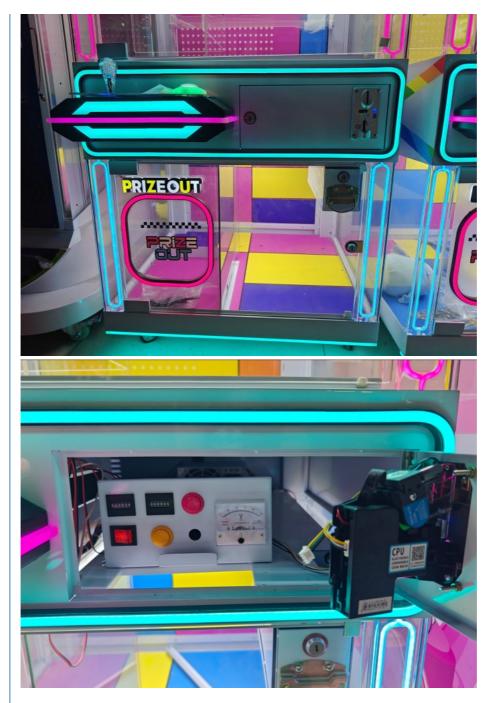

### **Product Description:**

Factory Price Wholesale Kids Transparent Claw Machine with Lucky Gift Box Plush Toy Crane Game

| Name         | Lucky Wheel           | Place of Origin | Guangdong China (Mainland) |
|--------------|-----------------------|-----------------|----------------------------|
| Product Type | Ticket Redemption     | Used for        | Amusement Game Center      |
| Voltage      | 110V/220V             | Material        | Metal+acrylic+plastic+wood |
| Language     | English-Chinese-other | Packing Size    | 820*880*2060mm             |