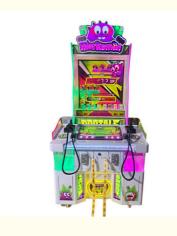

# Factory Direct Wholesale Marksman 2-Player Shooting Game Ticket Redemption Arcade Machine

## **Product Description:**

Coin Operated Games for Game Centers High-Performance Pirate Castle Ticket Redemption Arcade Machines

| Name         | Marksman              | Place of Origin | Guangdong China (Mainland)                                             |
|--------------|-----------------------|-----------------|------------------------------------------------------------------------|
| Product Type | Ticket Redemption     | Used for        | Indoor, Children, amusement game center, Amusement Park, shopping mall |
| Voltage      | 110V/220V             | Material        | Metal+acrylic+plastic+wood                                             |
| Language     | English-Chinese-other | Packing Size    | 1030*2100*2420mm                                                       |

- How to Play:
  1.Players can insert the coins to get bullets and then pick up the guns and start shooting.
  2.Each time they shoot, the number of bullets will decrease.

- 3. After hitting the target, the target will fall down and the scores will increase.
- 4. When the number of targets reaches the number of gifts, they can press the button to get the gift. They can choose gifts from different tracks and then press OK to confirm and the gift will be sent out.
- 5. The extra scores can be exchanged for tickets.
- 6. If the scores that can be used to get gifts are not reached, they can only exchange for tickets.