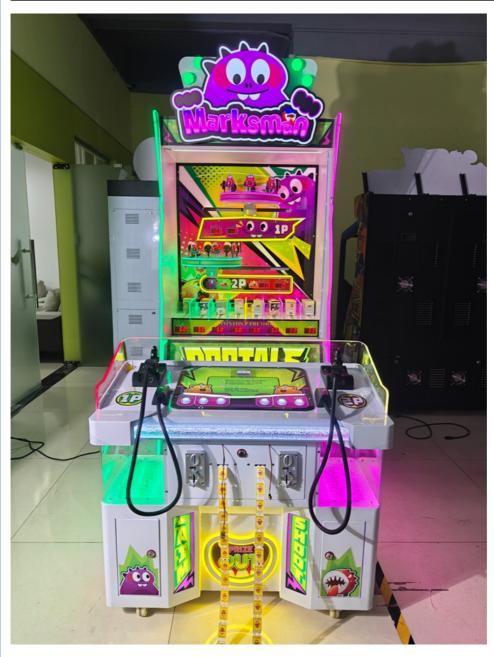

# Factory Direct Wholesale Marksman 2-Player Shooting Game Ticket Redemption Arcade Machine

## **Product Description:**

Coin Operated Games for Game Centers High-Performance Pirate Castle Ticket Redemption Arcade Machines

| Name         | Marksman              | Place of Origin | Guangdong China (Mainland)                                             |
|--------------|-----------------------|-----------------|------------------------------------------------------------------------|
| Product Type | Ticket Redemption     | Used for        | Indoor, Children, amusement game center, Amusement Park, shopping mall |
| Voltage      | 110V/220V             | Material        | Metal+acrylic+plastic+wood                                             |
| Language     | English-Chinese-other | Packing Size    | 1030*2100*2420mm                                                       |

- How to Play:
  1.Players can insert the coins to get bullets and then pick up the guns and start shooting.
  2.Each time they shoot, the number of bullets will decrease.

- 3. After hitting the target, the target will fall down and the scores will increase.
- 4. When the number of targets reaches the number of gifts, they can press the button to get the gift. They can choose gifts from different tracks and then press OK to confirm and the gift will be sent out.
- 5. The extra scores can be exchanged for tickets.
- 6. If the scores that can be used to get gifts are not reached, they can only exchange for tickets.