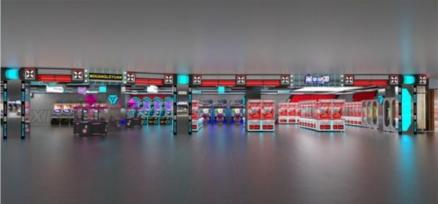

## **Product Description:**

Coin Operated Games for Game Centers High-Performance Pirate Castle Ticket Redemption Arcade Machines

| Name         | Marksman              | Place of Origin | Guangdong China (Mainland)                                             |
|--------------|-----------------------|-----------------|------------------------------------------------------------------------|
| Product Type | Ticket Redemption     | Used for        | Indoor, Children, amusement game center, Amusement Park, shopping mall |
| Voltage      | 110V/220V             | Material        | Metal+acrylic+plastic+wood                                             |
| Language     | English-Chinese-other | Packing Size    | 1030*2100*2420mm                                                       |

- How to Play:
  1.Players can insert the coins to get bullets and then pick up the guns and start shooting.
  2.Each time they shoot, the number of bullets will decrease.

- 3. After hitting the target, the target will fall down and the scores will increase.
- 4. When the number of targets reaches the number of gifts, they can press the button to get the gift. They can choose gifts from different tracks and then press OK to confirm and the gift will be sent out.
- 5. The extra scores can be exchanged for tickets.
- 6. If the scores that can be used to get gifts are not reached, they can only exchange for tickets.