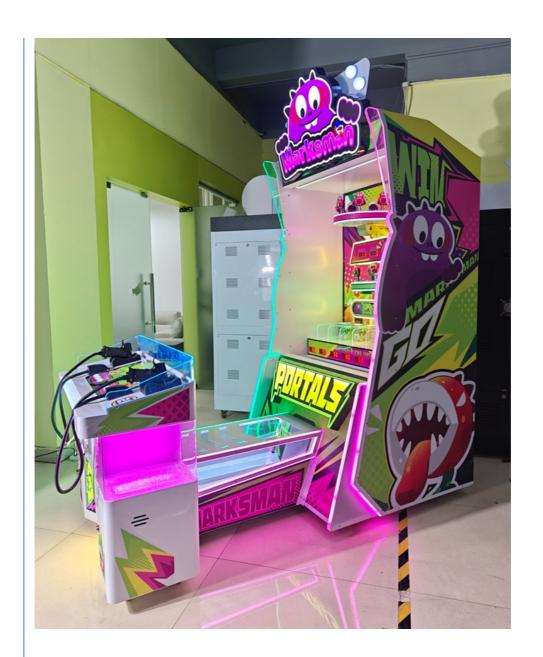

# Factory Direct Wholesale Marksman 2-Player Shooting Game Ticket Redemption Arcade Machine

## **Product Description:**

Coin Operated Games for Game Centers High-Performance Pirate Castle Ticket Redemption Arcade Machines

| Name         | Marksman              | Place of Origin | Guangdong China (Mainland)                                             |
|--------------|-----------------------|-----------------|------------------------------------------------------------------------|
| Product Type | Ticket Redemption     | Used for        | Indoor, Children, amusement game center, Amusement Park, shopping mall |
| Voltage      | 110V/220V             | Material        | Metal+acrylic+plastic+wood                                             |
| Language     | English-Chinese-other | Packing Size    | 1030*2100*2420mm                                                       |