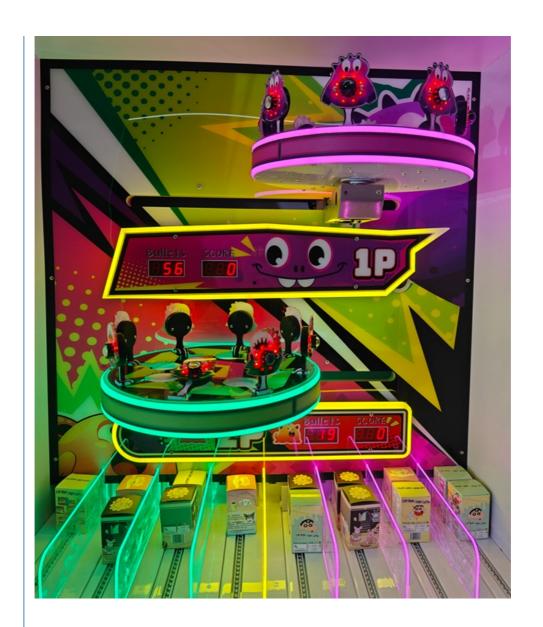

- How to Play:
  1.Players can insert the coins to get bullets and then pick up the guns and start shooting.
  2.Each time they shoot, the number of bullets will decrease.

- 3. After hitting the target, the target will fall down and the scores will increase.
- 4. When the number of targets reaches the number of gifts, they can press the button to get the gift. They can choose gifts from different tracks and then press OK to confirm and the gift will be sent out.
- 5. The extra scores can be exchanged for tickets.
- 6. If the scores that can be used to get gifts are not reached, they can only exchange for tickets.