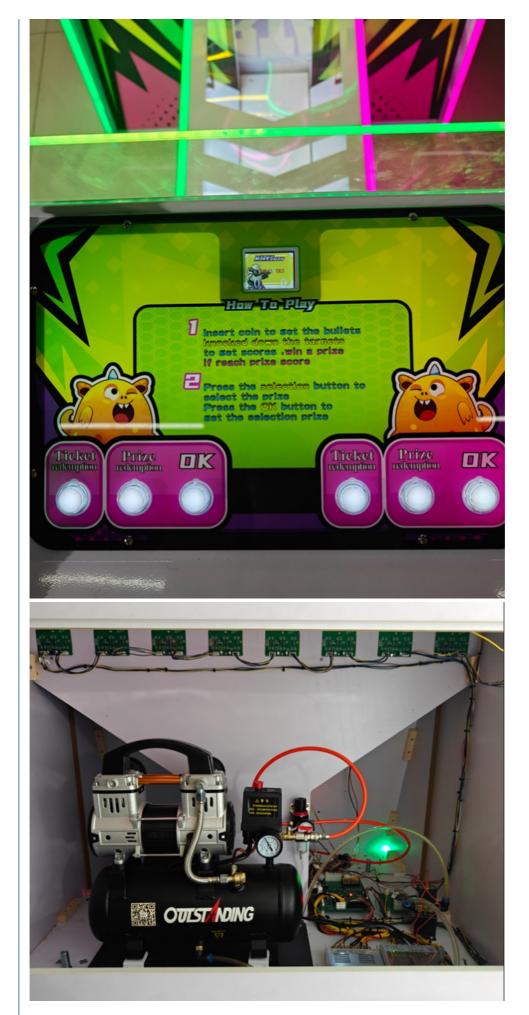

- How to Play:
  1.Players can insert the coins to get bullets and then pick up the guns and start shooting.
  2.Each time they shoot, the number of bullets will decrease.

- 3. After hitting the target, the target will fall down and the scores will increase.
- 4. When the number of targets reaches the number of gifts, they can press the button to get the gift. They can choose gifts from different tracks and then press OK to confirm and the gift will be sent out.
- 5. The extra scores can be exchanged for tickets.
- 6. If the scores that can be used to get gifts are not reached, they can only exchange for tickets.