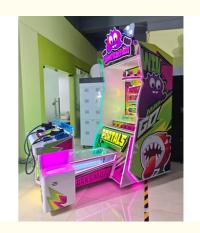

# Factory Direct Wholesale Marksman 2-Player Shooting Game Ticket Redemption Arcade Machine

## **Product Description:**

Coin Operated Games for Game Centers High-Performance Pirate Castle Ticket Redemption Arcade Machines

| Name         | Marksman              | Place of Origin | Guangdong China (Mainland)                                             |
|--------------|-----------------------|-----------------|------------------------------------------------------------------------|
| Product Type | Ticket Redemption     | Used for        | Indoor, Children, amusement game center, Amusement Park, shopping mall |
| Voltage      | 110V/220V             | Material        | Metal+acrylic+plastic+wood                                             |
| Language     | English-Chinese-other | Packing Size    | 1030*2100*2420mm                                                       |

- How to Play:
  1.Players can insert the coins to get bullets and then pick up the guns and start shooting.
  2.Each time they shoot, the number of bullets will decrease.

- 3. After hitting the target, the target will fall down and the scores will increase.
- 4. When the number of targets reaches the number of gifts, they can press the button to get the gift. They can choose gifts from different tracks and then press OK to confirm and the gift will be sent out.
- 5. The extra scores can be exchanged for tickets.
- 6. If the scores that can be used to get gifts are not reached, they can only exchange for tickets.