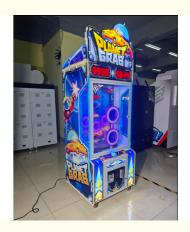

# Factory Direct Wholesale Commercial Coin-Operated Planet Grab Ball Ticket Redemption Arcade Machines

### **Product Description:**

Factory Direct Wholesale Commercial Coin-Operated Planet Grab Ball Ticket Redemption Arcade Machines

| Name         | Planet Grab           | Place of Origin | Guangdong China (Mainland)                                             |
|--------------|-----------------------|-----------------|------------------------------------------------------------------------|
| Product Type | Ticket Redemption     | Used for        | Indoor, Children, amusement game center, Amusement Park, shopping mall |
| Voltage      | 110V/220V             | Material        | Metal+acrylic+plastic+wood                                             |
| Language     | English-Chinese-other | Packing Size    | 780*782*2340mm                                                         |

#### How to Play:

- 1. Insert a coin to start the game. Players have 60 seconds to catch balls and drop them into three differently colored holes.
- 2. Scoring: Red hole = 150 points, Green hole = 100 points, Blue hole = 50 points. The colors of the holes will change randomly during the game.
- 3. The game ends after 60 seconds, and players receive tickets based on their total score.