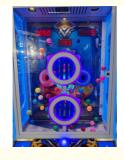

#### How to Play:

- 1. Insert a coin to start the game. Players have 60 seconds to catch balls and drop them into three differently colored holes.
- 2. Scoring: Red hole = 150 points, Green hole = 100 points, Blue hole = 50 points. The colors of the holes will change randomly during the game.
- 3. The game ends after 60 seconds, and players receive tickets based on their total score.