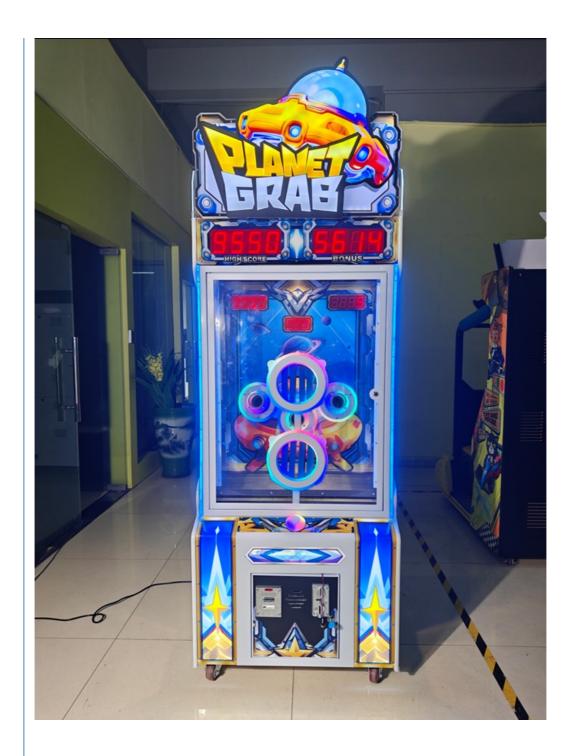

# Factory Direct Wholesale Commercial Coin-Operated Planet Grab Ball Ticket Redemption Arcade Machines

### **Product Description:**

Factory Direct Wholesale Commercial Coin-Operated Planet Grab Ball Ticket Redemption Arcade Machines

| Name         | Planet Grab           | Place of Origin | Guangdong China (Mainland)                                             |
|--------------|-----------------------|-----------------|------------------------------------------------------------------------|
| Product Type | Ticket Redemption     | Used for        | Indoor, Children, amusement game center, Amusement Park, shopping mall |
| Voltage      | 110V/220V             | Material        | Metal+acrylic+plastic+wood                                             |
| Language     | English-Chinese-other | Packing Size    | 780*782*2340mm                                                         |

#### How to Play:

- 1. Insert a coin to start the game. Players have 60 seconds to catch balls and drop them into three differently colored holes.
- 2. Scoring: Red hole = 150 points, Green hole = 100 points, Blue hole = 50 points. The colors of the holes will change randomly during the game.
- 3. The game ends after 60 seconds, and players receive tickets based on their total score.