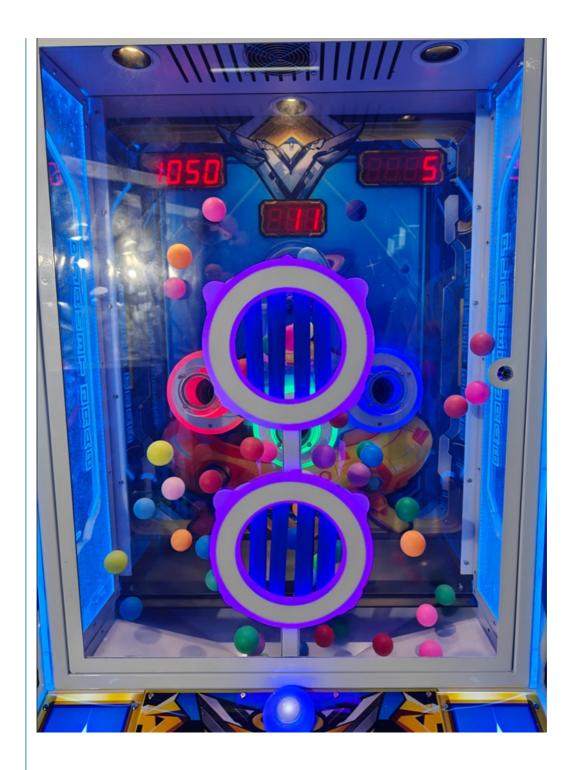

#### How to Play:

- 1. Insert a coin to start the game. Players have 60 seconds to catch balls and drop them into three differently colored holes.
- 2. Scoring: Red hole = 150 points, Green hole = 100 points, Blue hole = 50 points. The colors of the holes will change randomly during the game.
- 3. The game ends after 60 seconds, and players receive tickets based on their total score.