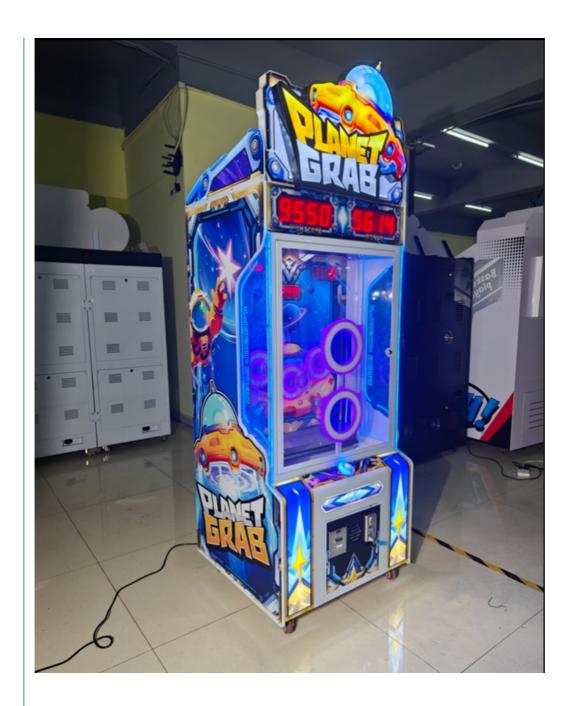

# Factory Direct Wholesale Commercial Coin-Operated Planet Grab Ball Ticket Redemption Arcade Machines

### **Product Description:**

Factory Direct Wholesale Commercial Coin-Operated Planet Grab Ball Ticket Redemption Arcade Machines

| Name         | Planet Grab           | Place of Origin | Guangdong China (Mainland)                                             |
|--------------|-----------------------|-----------------|------------------------------------------------------------------------|
| Product Type | Ticket Redemption     | Used for        | Indoor, Children, amusement game center, Amusement Park, shopping mall |
| Voltage      | 110V/220V             | Material        | Metal+acrylic+plastic+wood                                             |
| Language     | English-Chinese-other | Packing Size    | 780*782*2340mm                                                         |