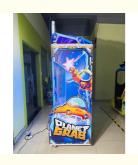

# Factory Direct Wholesale Commercial Coin-Operated Planet Grab Ball Ticket Redemption Arcade Machines

### **Product Description:**

Factory Direct Wholesale Commercial Coin-Operated Planet Grab Ball Ticket Redemption Arcade Machines

| Name         | Planet Grab           | Place of Origin | Guangdong China (Mainland)                                             |
|--------------|-----------------------|-----------------|------------------------------------------------------------------------|
| Product Type | Ticket Redemption     | Used for        | Indoor, Children, amusement game center, Amusement Park, shopping mall |
| Voltage      | 110V/220V             | Material        | Metal+acrylic+plastic+wood                                             |
| Language     | English-Chinese-other | Packing Size    | 780*782*2340mm                                                         |

#### How to Play:

- 1. Insert a coin to start the game. Players have 60 seconds to catch balls and drop them into three differently colored holes.
- 2. Scoring: Red hole = 150 points, Green hole = 100 points, Blue hole = 50 points. The colors of the holes will change randomly during the game.
- 3. The game ends after 60 seconds, and players receive tickets based on their total score.