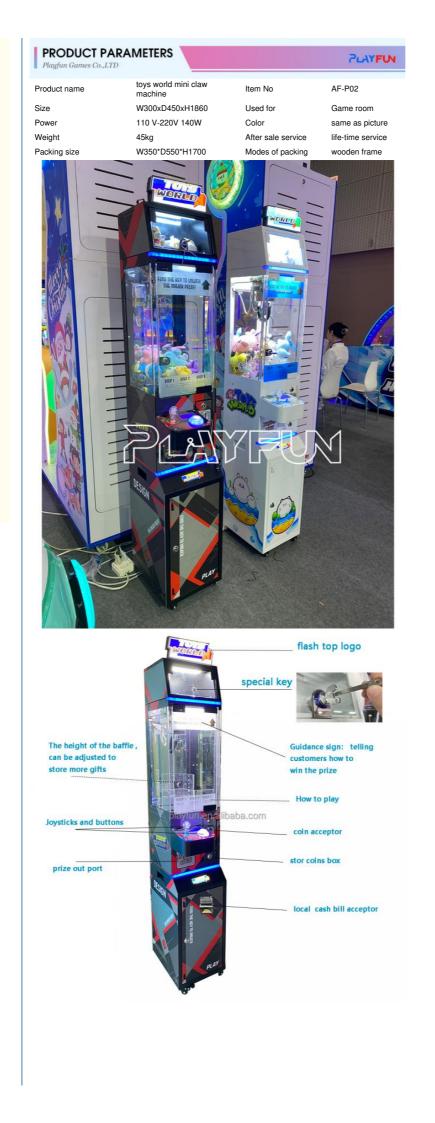

### Product Specification

| Type:                              | Crane Machine                   |
|------------------------------------|---------------------------------|
| • Age:                             | >3 Years, >6 Years              |
| <ul> <li>Is_customized:</li> </ul> | Yes                             |
| <ul> <li>Plug Type:</li> </ul>     | EU Plug                         |
| • Name:                            | Mini Claw Machine               |
| • Brand:                           | Playfun                         |
| <ul> <li>Material:</li> </ul>      | Metal Cabinet And Temered Glass |
| <ul> <li>Voltage:</li> </ul>       | 110V/220V                       |
| • Power:                           | 40w                             |
| • Size:                            | W30*D45*H150cm                  |
| <ul> <li>Weight:</li> </ul>        | 50kg                            |
| Combo Set Offere                   | d: 3                            |
| Feature:                           | Stable Hardware                 |

## More details :

PlayFun Wholesale Coin Operated toys rld Candy Vending Mini Claw Machine with Cash Bill Acceptor for Sale Claw Game Machine

machine top : how to paly

customer how to got the big prize

The height of the baffle can be adjuste store more gifts. d to

coin stor box

showing how many coin insert and paly time