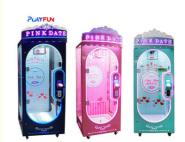

### Playfun Indoor Pink Date Doll Cutting Prize Big Toys Gift Scissors Skill Cut 2 Win Arcade Coin Operated Game Machine for Sale

## PINK TIME MACHINE

**Product color: Pink** 

Power:300W

Material: Hardware, acrylic

Suitable number: 1 person

Suitable place: Mall, children's parkVideo game city, etc

The product is mainly applied in game center, shopping mall, amusement park, Cinema, Tourism place etc.