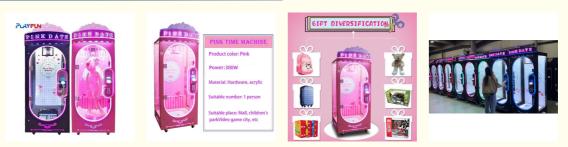

## PINK TIME MACHINE

**Product color: Pink** 

Power:300W

Material: Hardware, acrylic

Suitable number: 1 person

Suitable place: Mall, children's parkVideo game city, etc

The product is mainly applied in game center, shopping mall, amusement park, Cinema, Tourism place etc.

PLAYFUX

**Product Parameters** 

Name

Indoor Pink Date doll Aluminum Rail Crane Claw Scissors Vending coin operated skill Arcad

| Place of Origin | Guangdong China (Mainland) China (Mainland)                   |
|-----------------|---------------------------------------------------------------|
| Product Type    | Toy machine                                                   |
| Voltage         | 110V/220V                                                     |
| Power           | 300W                                                          |
| Warranty        | 1 year warranty and lifetime maintenance                      |
| Suitable for    | shopping mall, game center, indoor playground, amusement park |
| players         | 1 or 2 playrer are available                                  |
|                 |                                                               |