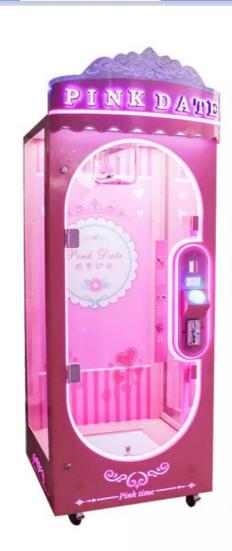

## PINK TIME MACHINE

**Product color: Pink** 

Power:300W

Material: Hardware, acrylic

Suitable number: 1 person

Suitable place: Mall, children's parkVideo game city, etc

The product is mainly applied in game center, shopping mall, amusement park, Cinema, Tourism place etc.