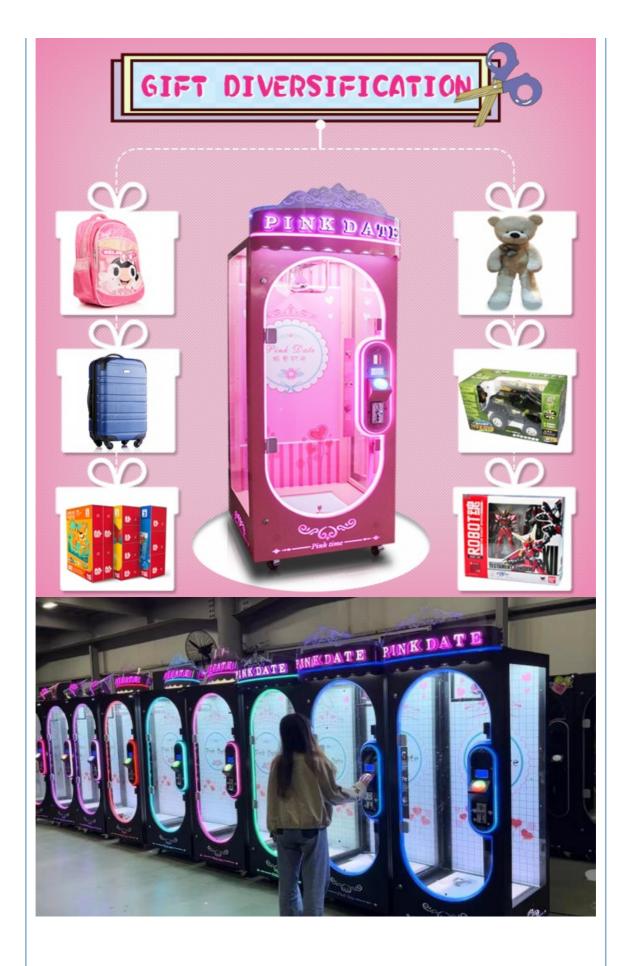

ces



#### **Product Specification**

| nized, English -                        |
|-----------------------------------------|
|                                         |
|                                         |
| etime Maintenance,<br>etime Maintenance |
| hine                                    |
|                                         |
| nent, Amusement<br>nt Park, Shopping    |
|                                         |
|                                         |



## More Images



#### **Product Description**

# PLAYFUN

## PRODUCT DETAILS

for more products please visit us on coingamesmachines.com



## PINK TIME MACHINE

**Product color: Pink** 

Power:300W

Material: Hardware, acrylic

Suitable number: 1 person

Suitable place: Mall, children's parkVideo game city, etc





The product is mainly applied in game center, shopping mall, amusement park, Cinema, Tourism place etc.

PLAYFUX

**Product Parameters** 

Name

Indoor Pink Date doll Aluminum Rail Crane Claw Scissors Vending coin operated skill Arcad

| Place of Origin | Guangdong China (Mainland) China (Mainland)                   |
|-----------------|---------------------------------------------------------------|
| Product Type    | Toy machine                                                   |
| Voltage         | 110V/220V                                                     |
| Power           | 300W                                                          |
| Warranty        | 1 year warranty and lifetime maintenance                      |
| Suitable for    | shopping mall, game center, indoor pla