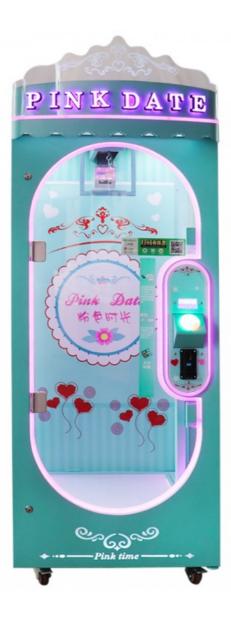

## PINK TIME MACHINE

**Product color: Pink** 

Power:300W

Material: Hardware, acrylic

Suitable number: 1 person

Suitable place: Mall, children's parkVideo game city, etc

The product is mainly applied in game center, shopping mall, amusement park, Cinema, Tourism place etc.

PLAYFUX

**Product Parameters** 

Name

Indoor Pink Date doll Aluminum Rail Crane Claw Scissors Vending coin operated skill Arcad

| Place of Origin | Guangdong China (Mainland) China (Mainland)                   |
|-----------------|---------------------------------------------------------------|
| Product Type    | Toy machine                                                   |
| Voltage         | 110V/220V                                                     |
| Power           | 300W                                                          |
| Warranty        | 1 year warranty and lifetime maintenance                      |
| Suitable for    | shopping mall, game center, indoor playground, amusement park |
| players         | 1 or 2 playrer are available                                  |
|                 |                                                               |