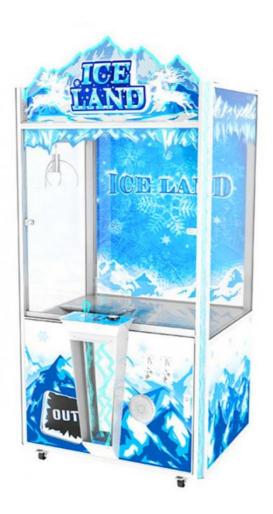

# PlayFun Ice King Remote Cheap Coin-operated Mini Doll Vending Machine Toy Crane Claw Push Machine

### **Product Specification**

Type: Doll Machine
Age: >3 Years
Is\_customized: Yes
Plug Type: EU Plug

Name: Ice Claw Machine
 Size: W850\*D900\*H1950

Voltage: 110v 220vWeight: 120kgCombo Set Offered: 3Power: 300W

### **Product Description**

Catch gifts arcade games cartoon design pattern dolls machines toy machine claw crane machine gift prize game doll elves

110V/220V

Ice King remote cheap coin-operated mini doll vending machine toy crane claw push Name

machine

Place of Origin Guangdong China (Mainland)

Product Type Claw machine

Voltage

300W Power

1 year warranty and lifetime maintenance Warranty

Suitable for Shopping mall, game center, indoor playground, amusement park