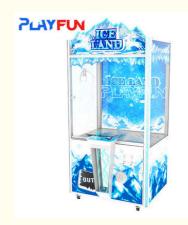

# PlayFun Ice King Remote Cheap Coin-operated Mini Doll Vending Machine Toy Crane Claw Push Machine

### **Product Specification**

Type: Doll Machine
Age: >3 Years
Is\_customized: Yes
Plug Type: EU Plug

Name: Ice Claw Machine
 Size: W850\*D900\*H1950

Voltage: 110v 220vWeight: 120kgCombo Set Offered: 3Power: 300W

### **Product Description**

Catch gifts arcade games cartoon design pattern dolls machines toy machine claw crane machine gift prize game doll elves

110V/220V

Ice King remote cheap coin-operated mini doll vending machine toy crane claw push Name

machine

Place of Origin Guangdong China (Mainland)

Product Type Claw machine

Voltage

300W Power

1 year warranty and lifetime maintenance Warranty

Suitable for Shopping mall, game center, indoor playground, amusement park