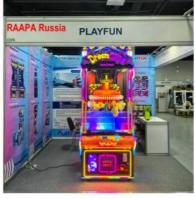

# PlayFun Ice King Remote Cheap Coin-operated Mini Doll Vending Machine Toy Crane Claw Push Machine

### **Product Specification**

Type: Doll Machine
Age: >3 Years
Is\_customized: Yes
Plug Type: EU Plug

Name: Ice Claw Machine
 Size: W850\*D900\*H1950

Voltage: 110v 220vWeight: 120kgCombo Set Offered: 3Power: 300W

### **Product Description**

Catch gifts arcade games cartoon design pattern dolls machines toy machine claw crane machine gift prize game doll elves

110V/220V

Ice King remote cheap coin-operated mini doll vending machine toy crane claw push Name