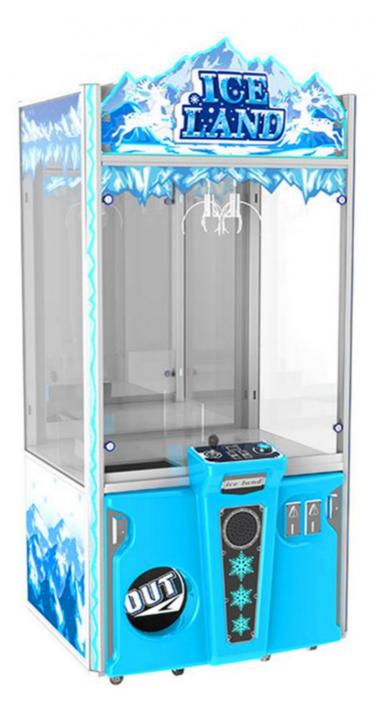

# PlayFun Ice King Remote Cheap Coin-operated Mini Doll Vending Machine Toy Crane Claw Push Machine

### **Product Specification**

Type: Doll Machine
Age: >3 Years
Is\_customized: Yes
Plug Type: EU Plug

Name: Ice Claw Machine
 Size: W850\*D900\*H1950

Voltage: 110v 220vWeight: 120kgCombo Set Offered: 3Power: 300W

### **Product Description**

Catch gifts arcade games cartoon design pattern dolls machines toy machine claw crane machine gift prize game doll elves

110V/220V

Ice King remote cheap coin-operated mini doll vending machine toy crane claw push Name

machine

Place of Origin Guangdong China (Mainland)

Product Type Claw machine

Voltage

300W Power

1 year warranty and lifetime maintenance Warranty

Suitable for Shopping mall, game center, indoor playground, amusement park