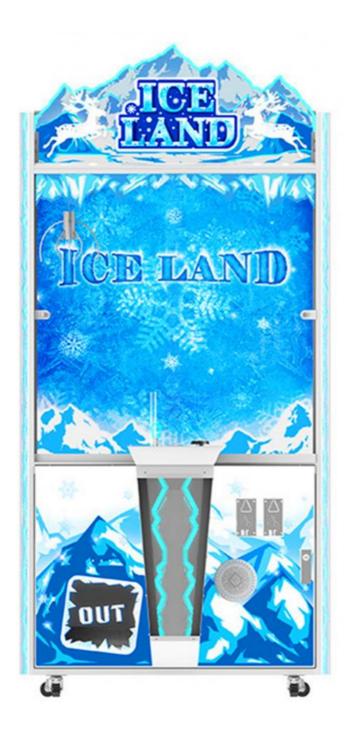

# PlayFun Ice King Remote Cheap Coin-operated Mini Doll Vending Machine Toy Crane Claw Push Machine

### **Product Specification**

Type: Doll Machine
Age: >3 Years
Is\_customized: Yes
Plug Type: EU Plug

Name: Ice Claw Machine
 Size: W850\*D900\*H1950

Voltage: 110v 220vWeight: 120kgCombo Set Offered: 3Power: 300W

### **Product Description**

Catch gifts arcade games cartoon design pattern dolls machines toy machine claw crane machine gift prize game doll elves

110V/220V

Ice King remote cheap coin-operated mini doll vending machine toy crane claw push Name

machine

Place of Origin Guangdong China (Mainland)

Product Type Claw machine

Voltage

300W Power

1 year warranty and lifetime maintenance Warranty

Suitable for Shopping mall, game center, indoor playground, amusement park