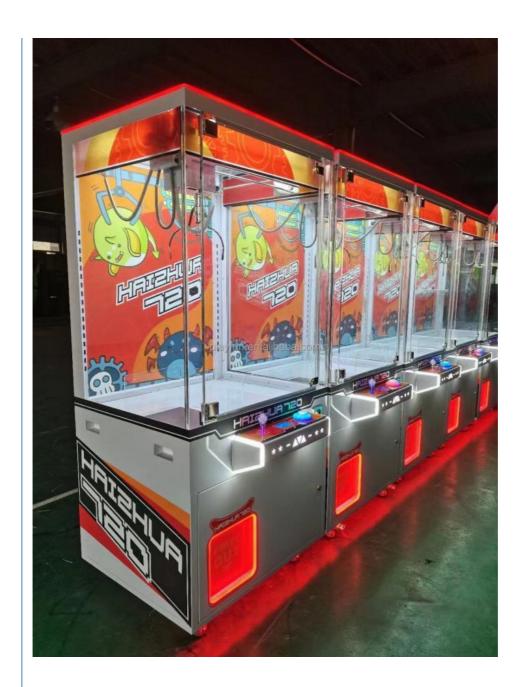

# More Images

# **Product Description**

Catch gifts arcade games cartoon design pattern dolls machines toy machine claw crane machine gift prize game doll

Product Name Spring party claw machine

Size L60\*W57\*H180CM

Weight 100KG

Type Toy crane machine

Power 50W

Warranty 12 months

The product is mainly applied in game center, shopping mall, amusement park, Cinema, Tourism place, etc.