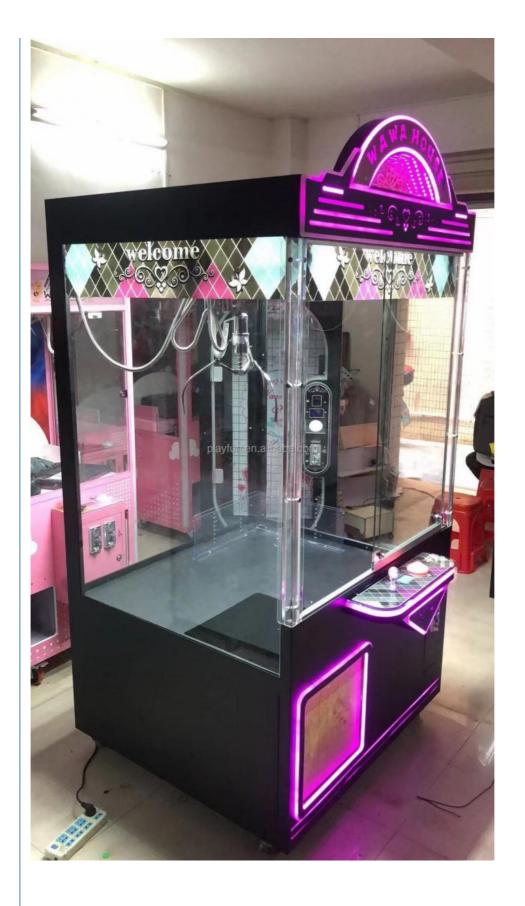

# More Images

# **Product Description**

Catch gifts arcade games cartoon design pattern dolls machines toy machine claw crane machine gift prize game doll

Product Name Spring party claw machine

Size L60\*W57\*H180CM

Weight 100KG

Type Toy crane machine

Power 50W

Warranty 12 months

The product is mainly applied in game center, shopping mall, amusement park, Cinema, Tourism place, etc.