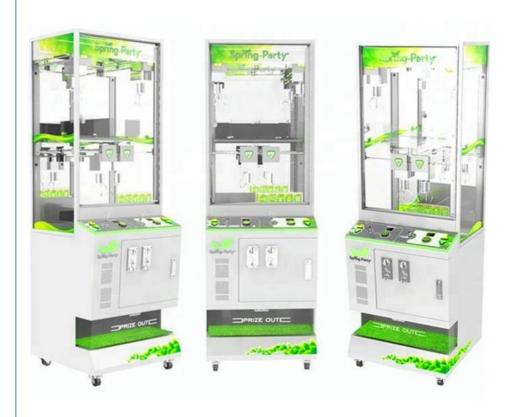

# **Product Description**

Catch gifts arcade games cartoon design pattern dolls machines toy machine claw crane machine gift prize game doll

Product Name Spring party claw machine

Size L60\*W57\*H180CM

Weight 100KG

Type Toy crane machine

Power 50W

Warranty 12 months

The product is mainly applied in game center, shopping mall, amusement park, Cinema, Tourism place, etc.