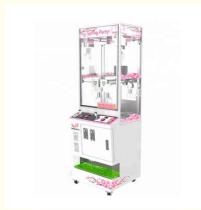

# More Images

# **Product Description**

Catch gifts arcade games cartoon design pattern dolls machines toy machine claw crane machine gift prize game doll

Product Name Spring party claw machine

Size L60\*W57\*H180CM

Weight 100KG

Type Toy crane machine

Power 50W

Warranty 12 months

The product is mainly applied in game center, shopping mall, amusement park, Cinema, Tourism place, etc.