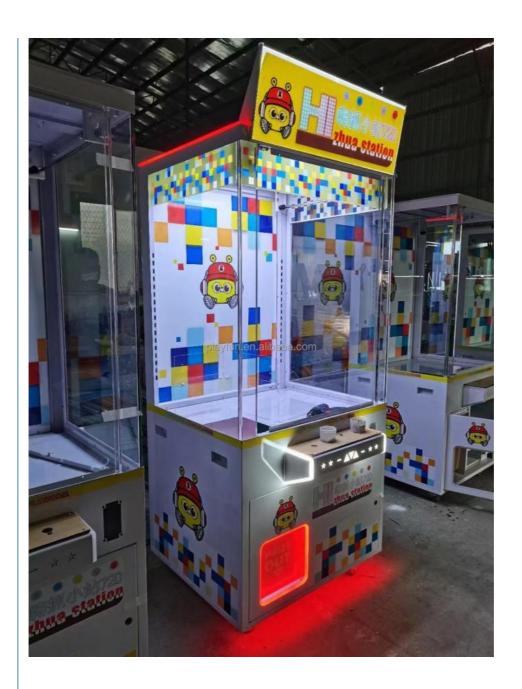

# More Images

# **Product Description**

Catch gifts arcade games cartoon design pattern dolls machines toy machine claw crane machine gift prize game doll

Product Name Spring party claw machine

Size L60\*W57\*H180CM

Weight 100KG

Type Toy crane machine

Power 50W

Warranty 12 months

The product is mainly applied in game center, shopping mall, amusement park, Cinema, Tourism place, etc.