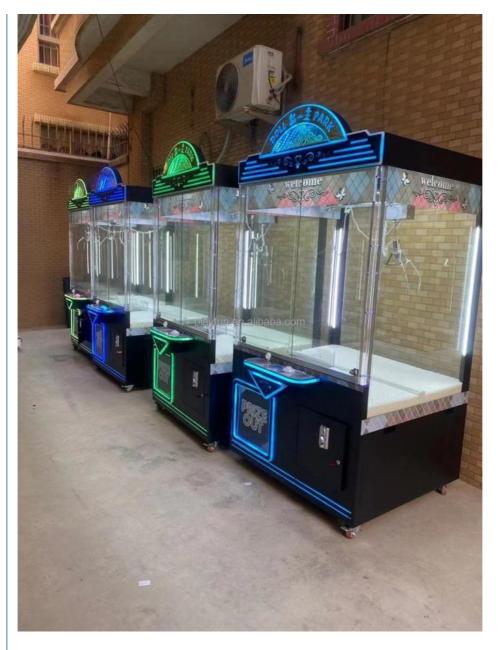

# **New Design Amusement Vending Machine Crane Toy Two Claw Machine**

# **Product Description**

Catch gifts arcade games cartoon design pattern dolls machines toy machine claw crane machine gift prize game doll

Product Name Spring party claw machine

Size L60\*W57\*H180CM

Weight 100KG

Type Toy crane machine

Power 50W

Warranty 12 months

The product is mainly applied in game center, shopping mall, amusement park, Cinema, Tourism place, etc.