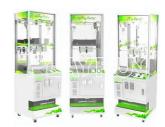

# More Images

# **Product Description**

Catch gifts arcade games cartoon design pattern dolls machines toy machine claw crane machine gift prize game doll

Product Name Spring party claw machine

Size L60\*W57\*H180CM

Weight 100KG

Type Toy crane machine

Power 50W

Warranty 12 months

The product is mainly applied in game center, shopping mall, amusement park, Cinema, Tourism place, etc.