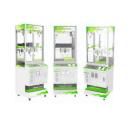

# More Images

# **Product Description**

Catch gifts arcade games cartoon design pattern dolls machines toy machine claw crane machine gift prize game doll

Product Name Spring party claw machine

Size L60\*W57\*H180CM

Weight 100KG

Type Toy crane machine

Power 50W

Warranty 12 months

The product is mainly applied in game center, shopping mall, amusement park, Cinema, Tourism place, etc.