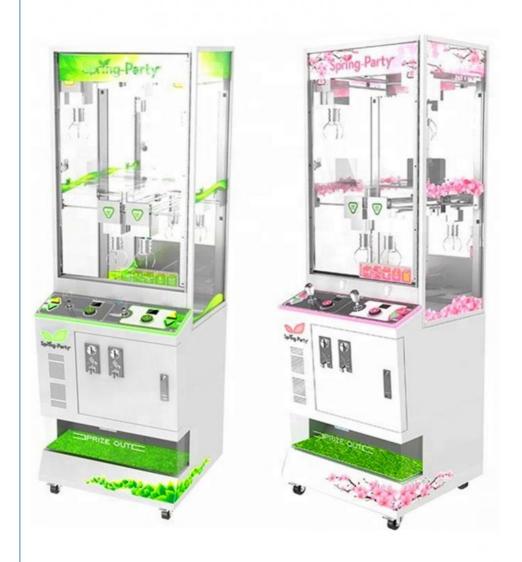

# **New Design Amusement Vending Machine Crane Toy Two Claw Machine**

# **Product Description**

Catch gifts arcade games cartoon design pattern dolls machines toy machine claw crane machine gift prize game doll

Product Name Spring party claw machine

Size L60\*W57\*H180CM

Weight 100KG

Type Toy crane machine

Power 50W

Warranty 12 months

The product is mainly applied in game center, shopping mall, amusement park, Cinema, Tourism place, etc.