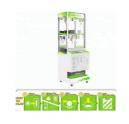

# More Images

# **Product Description**

Catch gifts arcade games cartoon design pattern dolls machines toy machine claw crane machine gift prize game doll

Product Name Spring party claw machine

Size L60\*W57\*H180CM

Weight 100KG

Type Toy crane machine

Power 50W

Warranty 12 months

The product is mainly applied in game center, shopping mall, amusement park, Cinema, Tourism place, etc.