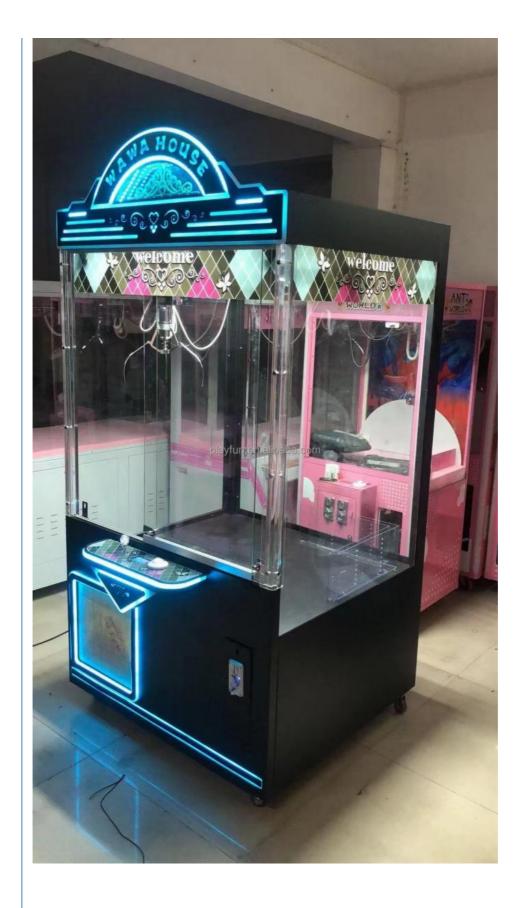

# More Images

# **Product Description**

Catch gifts arcade games cartoon design pattern dolls machines toy machine claw crane machine gift prize game doll

Product Name Spring party claw machine

Size L60\*W57\*H180CM

Weight 100KG

Type Toy crane machine

Power 50W

Warranty 12 months

The product is mainly applied in game center, shopping mall, amusement park, Cinema, Tourism place, etc.