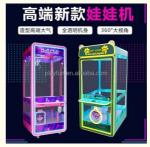

# Playfun Coin Operated Games Luxury Full Transparent Doll Park pink Toy Club Candy Claw Crane Game Machine

#### **Product Description:**

Coin operated games luxury full transparent doll claw vending machine Transparent pink toy claw machine

| Product Name     | Coin operated games luxury full transparent doll claw vending machine<br>Transparent pink toy doll club candy vending claw machine |
|------------------|------------------------------------------------------------------------------------------------------------------------------------|
| Material         | metel+grass                                                                                                                        |
| function         | pink doll claw machine                                                                                                             |
| size             | 85cm*85cm*210cm                                                                                                                    |
| weight           | 110kg                                                                                                                              |
| Power            | 110v/220v2 80w                                                                                                                     |
| Applicable field | Indoor playground, game zone and market                                                                                            |
| packing          | Bubble film+strech film +wood frame or wood box                                                                                    |
| Warranty         | 13 months and if you have any questions provide technical support                                                                  |