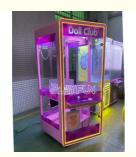

# Playfun Coin Operated Games Luxury Full Transparent Doll Park pink Toy Club Candy Claw Crane Game Machine

#### **Product Description:**

Coin operated games luxury full transparent doll claw vending machine Transparent pink toy claw machine

| Product Name     | Coin operated games luxury full transparent doll claw vending machine<br>Transparent pink toy doll club candy vending claw machine |
|------------------|------------------------------------------------------------------------------------------------------------------------------------|
| Material         | metel+grass                                                                                                                        |
| function         | pink doll claw machine                                                                                                             |
| size             | 85cm*85cm*210cm                                                                                                                    |
| weight           | 110kg                                                                                                                              |
| Power            | 110v/220v2 80w                                                                                                                     |
| Applicable field | Indoor playground, game zone and market                                                                                            |
| packing          | Bubble film+strech film +wood frame or wood box                                                                                    |
| Warranty         | 13 months and if you have any questions provide technical support                                                                  |