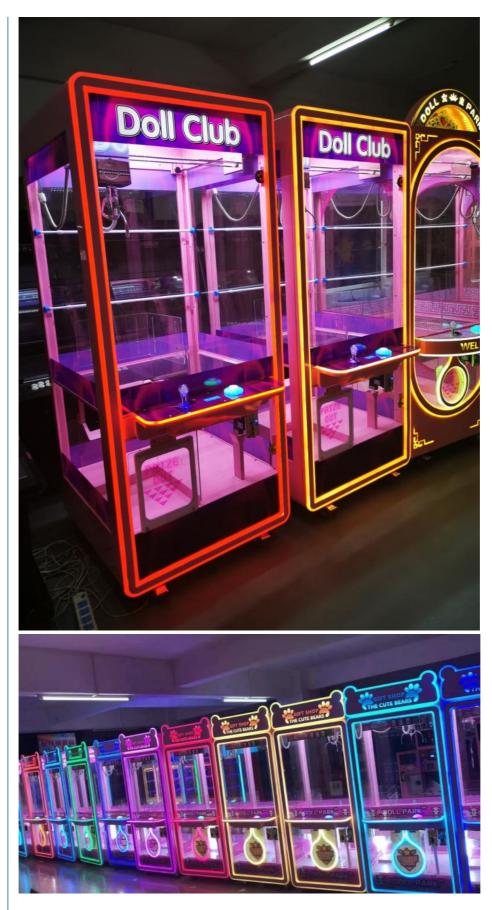

### More Images

#### **Product Description:**

Coin operated games luxury full transparent doll claw vending machine Transparent pink toy claw machine

| Product Name     | Coin operated games luxury full transparent doll claw vending machine<br>Transparent pink toy doll club candy vending claw machine |
|------------------|------------------------------------------------------------------------------------------------------------------------------------|
| Material         | metel+grass                                                                                                                        |
| function         | pink doll claw machine                                                                                                             |
| size             | 85cm*85cm*210cm                                                                                                                    |
| weight           | 110kg                                                                                                                              |
| Power            | 110v/220v2 80w                                                                                                                     |
| Applicable field | Indoor playground, game zone and market                                                                                            |
| packing          | Bubble film+strech film +wood frame or wood box                                                                                    |
| Warranty         | 13 months and if you have any questions provide technical support                                                                  |

transparent claw machine: