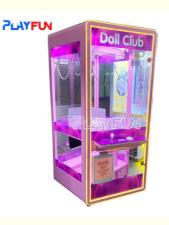

# Playfun Coin Operated Games Luxury Full Transparent Doll Park pink Toy Club Candy Claw Crane Game Machine

#### **Product Description:**

Coin operated games luxury full transparent doll claw vending machine Transparent pink toy claw machine

| Product Name     | Coin operated games luxury full transparent doll claw vending machine<br>Transparent pink toy doll club candy vending claw machine |
|------------------|------------------------------------------------------------------------------------------------------------------------------------|
| Material         | metel+grass                                                                                                                        |
| function         | pink doll claw machine                                                                                                             |
| size             | 85cm*85cm*210cm                                                                                                                    |
| weight           | 110kg                                                                                                                              |
| Power            | 110v/220v2 80w                                                                                                                     |
| Applicable field | Indoor playground, game zone and market                                                                                            |
| packing          | Bubble film+strech film +wood frame or wood box                                                                                    |
| Warranty         | 13 months and if you have any questions provide technical support                                                                  |