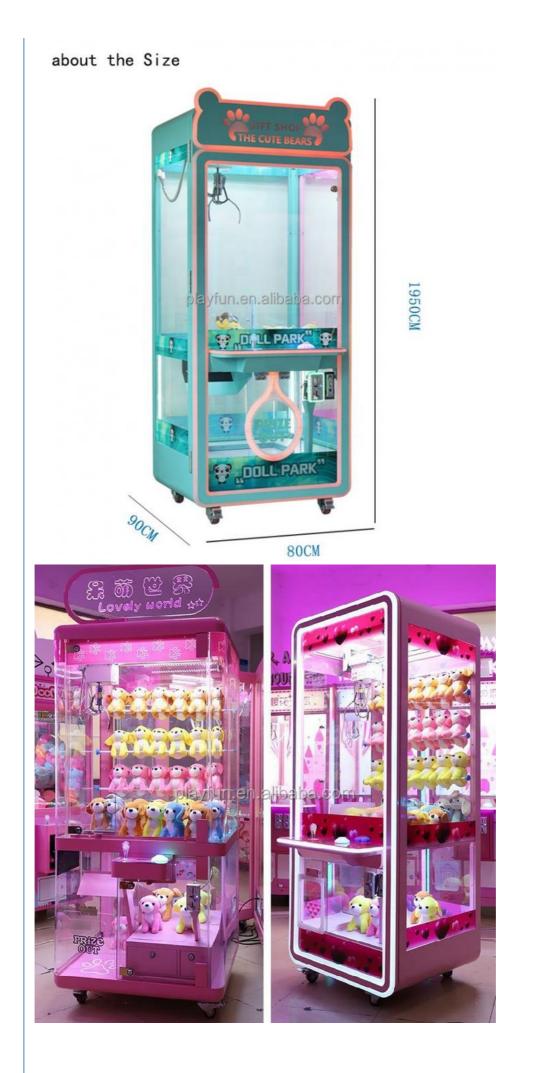

• Used For:

Combo Set Offered:

• MOQ:

• Product Type:

• Size:

- Crane Machine >6 Years Yes EU Plug Doll Club Machine Metal+grass 85cm\*85cm\*210cm 110V/220V 80w Customize
- Full Transparent Machine Vending Machine 1set More

#### **Product Description:**

Coin operated games luxury full transparent doll claw vending machine Transparent pink toy claw machine

| Product Name     | Coin operated games luxury full transparent doll claw vending machine<br>Transparent pink toy doll club candy vending claw machine |
|------------------|------------------------------------------------------------------------------------------------------------------------------------|
| Material         | metel+grass                                                                                                                        |
| function         | pink doll claw machine                                                                                                             |
| size             | 85cm*85cm*210cm                                                                                                                    |
| weight           | 110kg                                                                                                                              |
| Power            | 110v/220v2 80w                                                                                                                     |
| Applicable field | Indoor playground, game zone and market                                                                                            |
| packing          | Bubble film+strech film +wood frame or wood box                                                                                    |
| Warranty         | 13 months and if you have any questions provide technical support                                                                  |