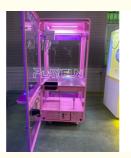

# Playfun Coin Operated Games Luxury Full Transparent Doll Park pink Toy Club Candy Claw Crane Game Machine

#### **Product Description:**

Coin operated games luxury full transparent doll claw vending machine Transparent pink toy claw machine

| Product Name     | Coin operated games luxury full transparent doll claw vending machine<br>Transparent pink toy doll club candy vending claw machine |
|------------------|------------------------------------------------------------------------------------------------------------------------------------|
| Material         | metel+grass                                                                                                                        |
| function         | pink doll claw machine                                                                                                             |
| size             | 85cm*85cm*210cm                                                                                                                    |
| weight           | 110kg                                                                                                                              |
| Power            | 110v/220v2 80w                                                                                                                     |
| Applicable field | Indoor playground, game zone and market                                                                                            |
| packing          | Bubble film+strech film +wood frame or wood box                                                                                    |
| Warranty         | 13 months and if you have any questions provide technical support                                                                  |