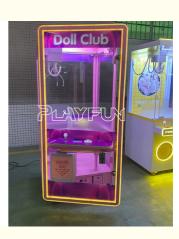

# Playfun Coin Operated Games Luxury Full Transparent Doll Park pink Toy Club Candy Claw Crane Game Machine

#### **Product Description:**

Coin operated games luxury full transparent doll claw vending machine Transparent pink toy claw machine

| Product Name     | Coin operated games luxury full transparent doll claw vending machine<br>Transparent pink toy doll club candy vending claw machine |
|------------------|------------------------------------------------------------------------------------------------------------------------------------|
| Material         | metel+grass                                                                                                                        |
| function         | pink doll claw machine                                                                                                             |
| size             | 85cm*85cm*210cm                                                                                                                    |
| weight           | 110kg                                                                                                                              |
| Power            | 110v/220v2 80w                                                                                                                     |
| Applicable field | Indoor playground, game zone and market                                                                                            |
| packing          | Bubble film+strech film +wood frame or wood box                                                                                    |
| Warranty         | 13 months and if you have any questions provide technical support                                                                  |