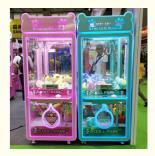

# Playfun Coin Operated Games Luxury Full Transparent Doll Park pink Toy Club Candy Claw Crane Game Machine

#### **Product Description:**

Coin operated games luxury full transparent doll claw vending machine Transparent pink toy claw machine

| Product Name     | Coin operated games luxury full transparent doll claw vending machine<br>Transparent pink toy doll club candy vending claw machine |
|------------------|------------------------------------------------------------------------------------------------------------------------------------|
| Material         | metel+grass                                                                                                                        |
| function         | pink doll claw machine                                                                                                             |
| size             | 85cm*85cm*210cm                                                                                                                    |
| weight           | 110kg                                                                                                                              |
| Power            | 110v/220v2 80w                                                                                                                     |
| Applicable field | Indoor playground, game zone and market                                                                                            |
| packing          | Bubble film+strech film +wood frame or wood box                                                                                    |
| Warranty         | 13 months and if you have any questions provide technical support                                                                  |

transparent claw machine: