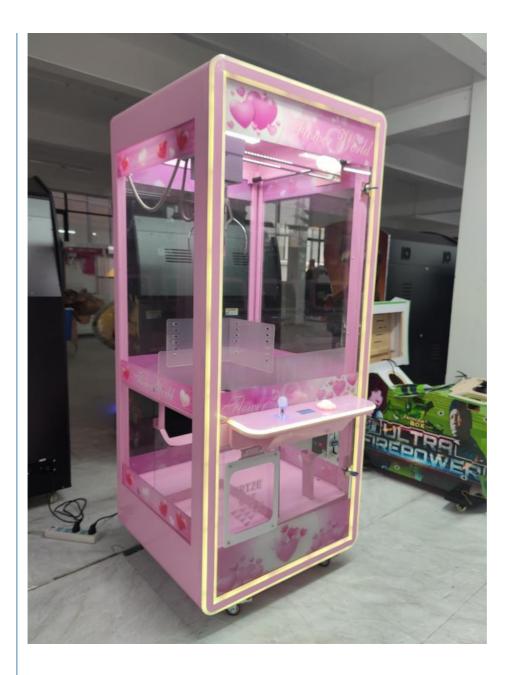

### More Images

#### **Product Description:**

Coin operated games luxury full transparent doll claw vending machine Transparent pink toy claw machine

| Product Name     | Coin operated games luxury full transparent doll claw vending machine<br>Transparent pink toy doll club candy vending claw machine |
|------------------|------------------------------------------------------------------------------------------------------------------------------------|
| Material         | metel+grass                                                                                                                        |
| function         | pink doll claw machine                                                                                                             |
| size             | 85cm*85cm*210cm                                                                                                                    |
| weight           | 110kg                                                                                                                              |
| Power            | 110v/220v2 80w                                                                                                                     |
| Applicable field | Indoor playground, game zone and market                                                                                            |
| packing          | Bubble film+strech film +wood frame or wood box                                                                                    |
| Warranty         | 13 months and if you have any questions provide technical support                                                                  |