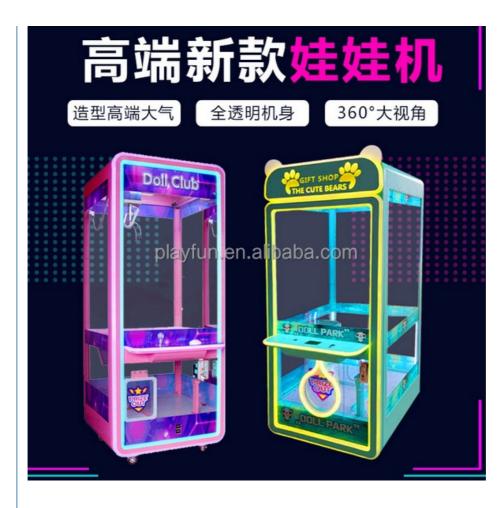

# Playfun Coin Operated Games Luxury Full Transparent Doll Park pink Toy Club Candy Claw Crane Game Machine

#### **Product Description:**

Coin operated games luxury full transparent doll claw vending machine Transparent pink toy claw machine

| Product Name     | Coin operated games luxury full transparent doll claw vending machine<br>Transparent pink toy doll club candy vending claw machine |
|------------------|------------------------------------------------------------------------------------------------------------------------------------|
| Material         | metel+grass                                                                                                                        |
| function         | pink doll claw machine                                                                                                             |
| size             | 85cm*85cm*210cm                                                                                                                    |
| weight           | 110kg                                                                                                                              |
| Power            | 110v/220v2 80w                                                                                                                     |
| Applicable field | Indoor playground, game zone and market                                                                                            |
| packing          | Bubble film+strech film +wood frame or wood box                                                                                    |
| Warranty         | 13 months and if you have any questions provide technical support                                                                  |