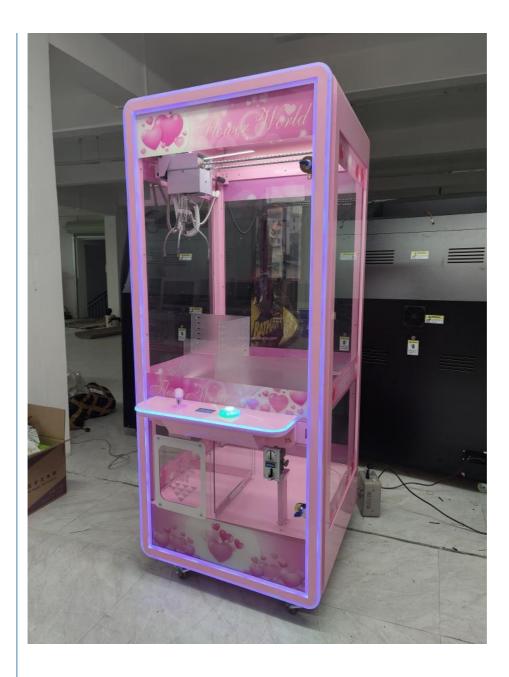

### More Images

#### **Product Description:**

Coin operated games luxury full transparent doll claw vending machine Transparent pink toy claw machine

| Product Name     | Coin operated games luxury full transparent doll claw vending machine<br>Transparent pink toy doll club candy vending claw machine |
|------------------|------------------------------------------------------------------------------------------------------------------------------------|
| Material         | metel+grass                                                                                                                        |
| function         | pink doll claw machine                                                                                                             |
| size             | 85cm*85cm*210cm                                                                                                                    |
| weight           | 110kg                                                                                                                              |
| Power            | 110v/220v2 80w                                                                                                                     |
| Applicable field | Indoor playground, game zone and market                                                                                            |
| packing          | Bubble film+strech film +wood frame or wood box                                                                                    |
| Warranty         | 13 months and if you have any questions provide technical support                                                                  |