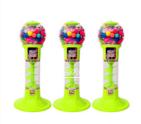

## Coin Operated Top Sale Classic Arcade Gumball Toys Machine Capsule Gifts Present Gashapon Vending Machines for Sale

### **Product Description:**

Catch gifts arcade games cartoon design pattern dolls machines toy machine claw crane machine gift prize game doll

| Product Name | Coin operated top sale classic Arcade gumball toys machine capsule gifts presents gashapon vending machine for sale |
|--------------|---------------------------------------------------------------------------------------------------------------------|
| Size         | L56*W56*H130CM                                                                                                      |
| Weight       | 20KG                                                                                                                |
| Туре         | Toy crane machine                                                                                                   |
| Power        | 80W                                                                                                                 |
| Warranty     | 12 months                                                                                                           |