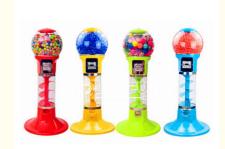

lassic Arcade Gumball Toys Machine Capsule Gifts Present Gashapon Vending Machines for Sale

### **Basic Information**

Place of Origin: Guangdong, ChinaBrand Name: QCPlayFun

Model Number: QC-023

• Packaging Details: 1.Bubble Pack + Wallpaper + Stretch Films

2.Bubble Pack + Wallpaper + Stretch Films+

wooden frame

3.Bubble Pack + Wallpaper + Stretch Films+

wooden case

4.Bubble Pack + Wallpaper + Stretch Films+

carton

• Supply Ability: 200 Piece/Pieces per Month



### **Product Specification**

• Type: Coin Operated, Toy Crane Machine

Age: >8 YearsIs\_customized: YesPlug Type: -

New Style: Good

Language: English -China-other
 Suitable For: Amusement Game Center
 Size: L56\*W56\*H130CM

Weight: 20KGPower: 80WWarranty: 12 Months

• MOQ:

Quality: High QualityPort: Huangpu/Nansha



### More Images







# CAME MACHINE We are Manufacturing in Car racing, shooting games, redemption games, kiddle rides, crane machines, arcade fighting games, machine kit.

### **Product Description:**

Catch gifts arcade games cartoon design pattern dolls machines toy machine claw crane machine gift prize game doll

| Product Name | Coin operated top sale classic Arcade gumball toys machine capsule gifts presents gashapon vending machine for sale |
|--------------|---------------------------------------------------------------------------------------------------------------------|
| Size         | L56*W56*H130CM                                                                                                      |
| Weight       | 20KG