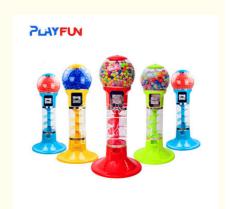

## Coin Operated Top Sale Classic Arcade Gumball Toys Machine Capsule Gifts Present Gashapon Vending Machines for Sale

### **Product Description:**

Catch gifts arcade games cartoon design pattern dolls machines toy machine claw crane machine gift prize game doll

| Product Name | Coin operated top sale classic Arcade gumball toys machine capsule gifts presents gashapon vending machine for sale |
|--------------|---------------------------------------------------------------------------------------------------------------------|
| Size         | L56*W56*H130CM                                                                                                      |
| Weight       | 20KG                                                                                                                |
| Туре         | Toy crane machine                                                                                                   |
| Power        | 80W                                                                                                                 |
| Warranty     | 12 months                                                                                                           |