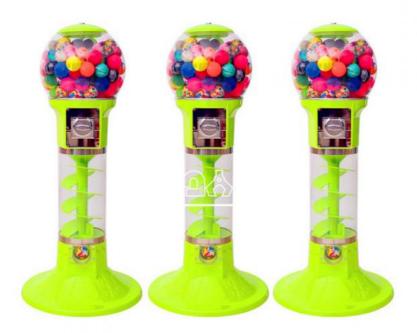

## Coin Operated Top Sale Classic Arcade Gumball Toys Machine Capsule Gifts Present Gashapon Vending Machines for Sale

### **Product Description:**

Catch gifts arcade games cartoon design pattern dolls machines toy machine claw crane machine gift prize game doll

| Product Name | Coin operated top sale classic Arcade gumball toys machine capsule gifts presents gashapon vending machine for sale |
|--------------|---------------------------------------------------------------------------------------------------------------------|
| Size         | L56*W56*H130CM                                                                                                      |
| Weight       | 20KG                                                                                                                |
| Туре         | Toy crane machine                                                                                                   |
| Power        | 80W                                                                                                                 |
| Warranty     | 12 months                                                                                                           |