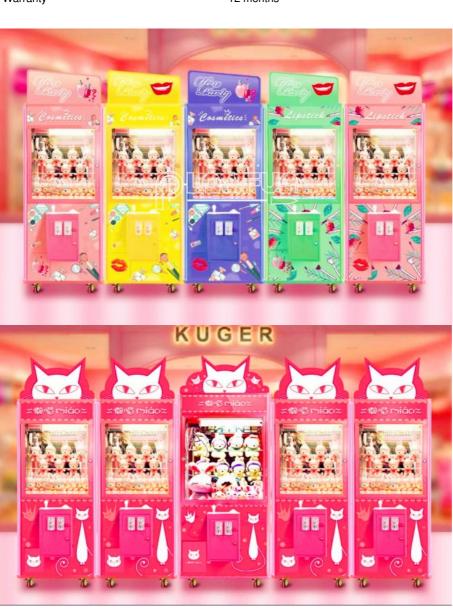

# More Images

# **Product Description:**

Catch gifts arcade games cartoon design pattern dolls machines toy machine claw crane machine gift prize game doll elves

Product Name claw machine

Size L76\*W82\*H193CM

Weight 76KG

Type Toy crane machine

Power 70W

Warranty 12 months