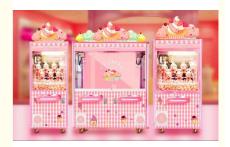

# **Product Description:**

Catch gifts arcade games cartoon design pattern dolls machines toy machine claw crane machine gift prize game doll elves

Product Name claw machine

Size L76\*W82\*H193CM

Weight 76KG

Type Toy crane machine

Power 70W

Warranty 12 months