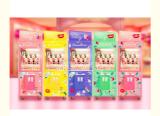

# **Product Description:**

Catch gifts arcade games cartoon design pattern dolls machines toy machine claw crane machine gift prize game doll elves

Product Name claw machine

Size L76\*W82\*H193CM

Weight 76KG

Type Toy crane machine

Power 70W

Warranty 12 months