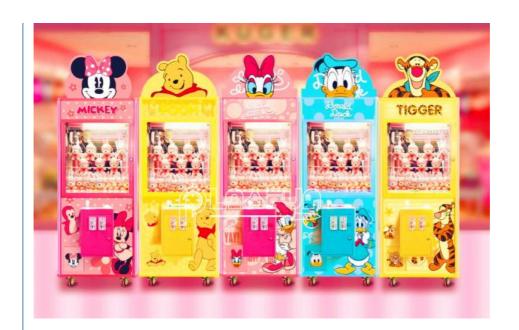

# More Images

# **Product Description:**

Catch gifts arcade games cartoon design pattern dolls machines toy machine claw crane machine gift prize game doll elves

Product Name claw machine

Size L76\*W82\*H193CM

Weight 76KG

Type Toy crane machine

Power 70W

Warranty 12 months