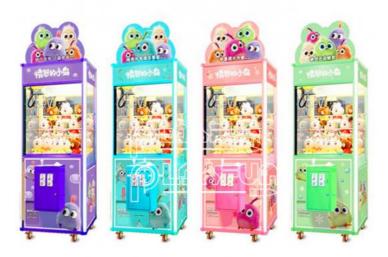

# More Images

# **Product Description:**

Catch gifts arcade games cartoon design pattern dolls machines toy machine claw crane machine gift prize game doll elves

Product Name claw machine

Size L76\*W82\*H193CM

Weight 76KG

Type Toy crane machine

Power 70W

Warranty 12 months