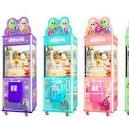

# **Product Description:**

Catch gifts arcade games cartoon design pattern dolls machines toy machine claw crane machine gift prize game doll elves

Product Name claw machine

Size L76\*W82\*H193CM

Weight 76KG

Type Toy crane machine

Power 70W

Warranty 12 months