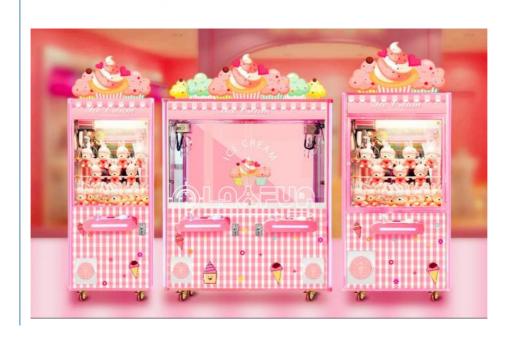

# More Images

# **Product Description:**

Catch gifts arcade games cartoon design pattern dolls machines toy machine claw crane machine gift prize game doll elves

Product Name claw machine

Size L76\*W82\*H193CM

Weight 76KG

Type Toy crane machine

Power 70W

Warranty 12 months