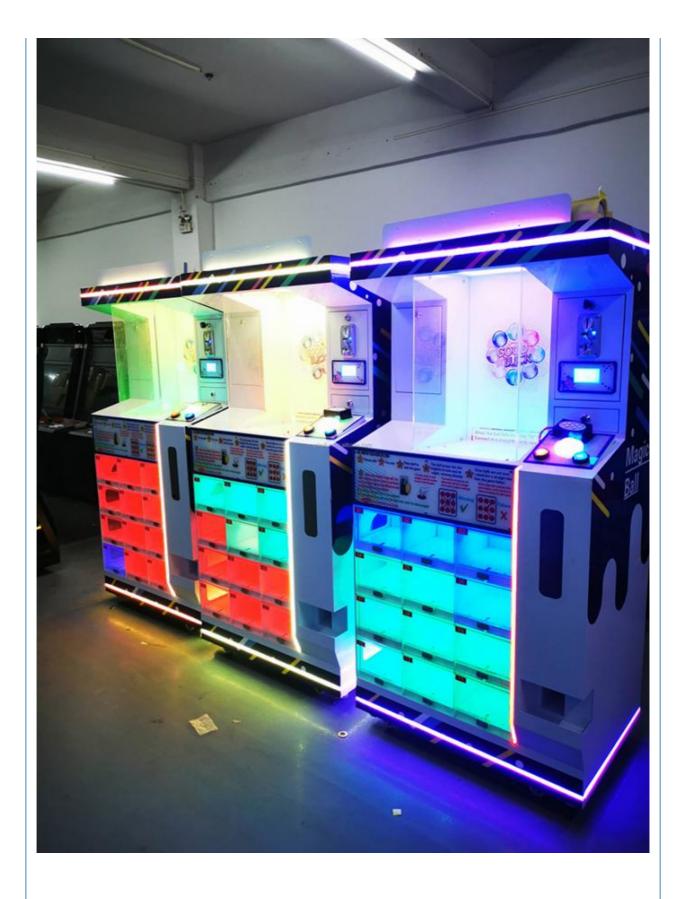

# **Products Description**

| Catch gifts arcade games cartoon design pattern dolls machines toy machine claw crane machine gift prize game doll elves |                        |                    |                             |
|--------------------------------------------------------------------------------------------------------------------------|------------------------|--------------------|-----------------------------|
| Product Name                                                                                                             | Magic ball             | Style              | gift out game machine       |
| Brand                                                                                                                    | .QCPLAYFUN             | Colour             | cusomizie ok                |
| Texture                                                                                                                  | FEC GAME MACHINE .     | Place of Product   | Guangdong<br>Province,China |
| Fabric                                                                                                                   | game machine for beach | Modes of packing   | Packed with wooden          |
| Size                                                                                                                     | 650*500*1700           | After sale service | life-time service           |

Name:Voltage:

• Usage:

Size:Material:

• Port:

- Gift Game Machine >3 Years Yes UK Plug Magic Ball Gift Game Machine 110V/220V Mall,Bar ,restaurant,hotel,FEC,beach 700\*900\*2250 Iron+arcrylic+wooden
- Is Customized ?: Yes
  - Guangzhou