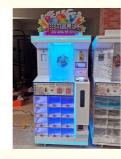

# **Products Description**

| Catch gifts arcade games cartoon design pattern dolls machines toy machine claw crane machine gift prize game doll elves |                        |                    |                             |
|--------------------------------------------------------------------------------------------------------------------------|------------------------|--------------------|-----------------------------|
| Product Name                                                                                                             | Magic ball             | Style              | gift out game machine       |
| Brand                                                                                                                    | .QCPLAYFUN             | Colour             | cusomizie ok                |
| Texture                                                                                                                  | FEC GAME MACHINE .     | Place of Product   | Guangdong<br>Province,China |
| Fabric                                                                                                                   | game machine for beach | Modes of packing   | Packed with wooden          |
| Size                                                                                                                     | 650*500*1700           | After sale service | life-time service           |