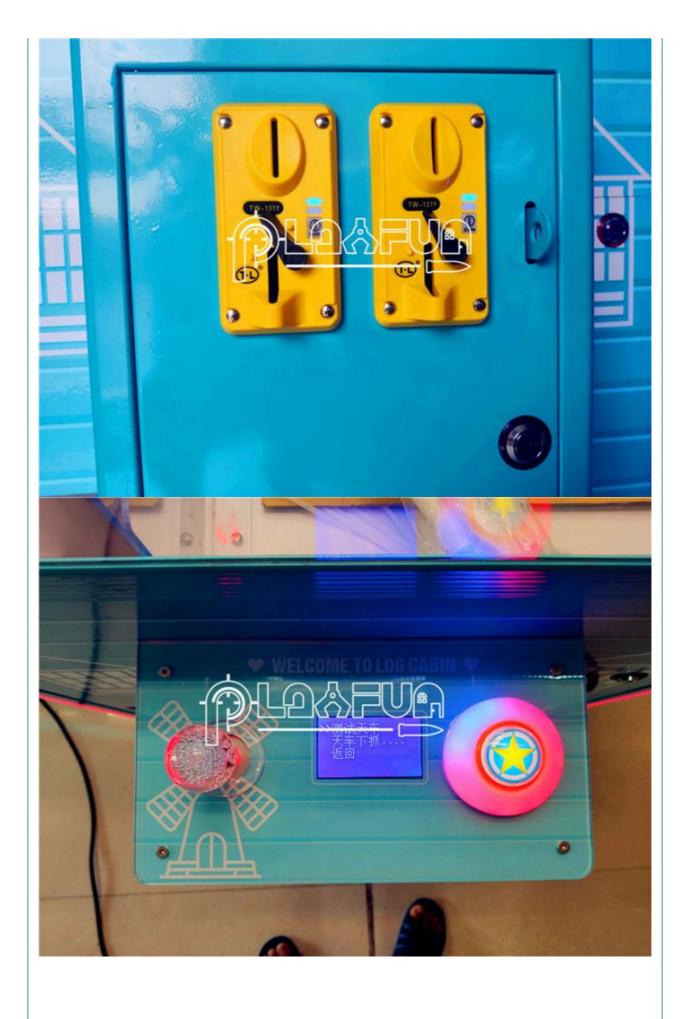

## More Images

# **Products Description**

| Catch gifts arcade games cartoon design pattern dolls machines toy machine claw crane machine gift prize game doll elves |                        |                    |                             |
|--------------------------------------------------------------------------------------------------------------------------|------------------------|--------------------|-----------------------------|
| Product Name                                                                                                             | Magic ball             | Style              | gift out game machine       |
| Brand                                                                                                                    | .QCPLAYFUN             | Colour             | cusomizie ok                |
| Texture                                                                                                                  | FEC GAME MACHINE .     | Place of Product   | Guangdong<br>Province,China |
| Fabric                                                                                                                   | game machine for beach | Modes of packing   | Packed with wooden          |
| Size                                                                                                                     | 650*500*1700           | After sale service | life-time service           |