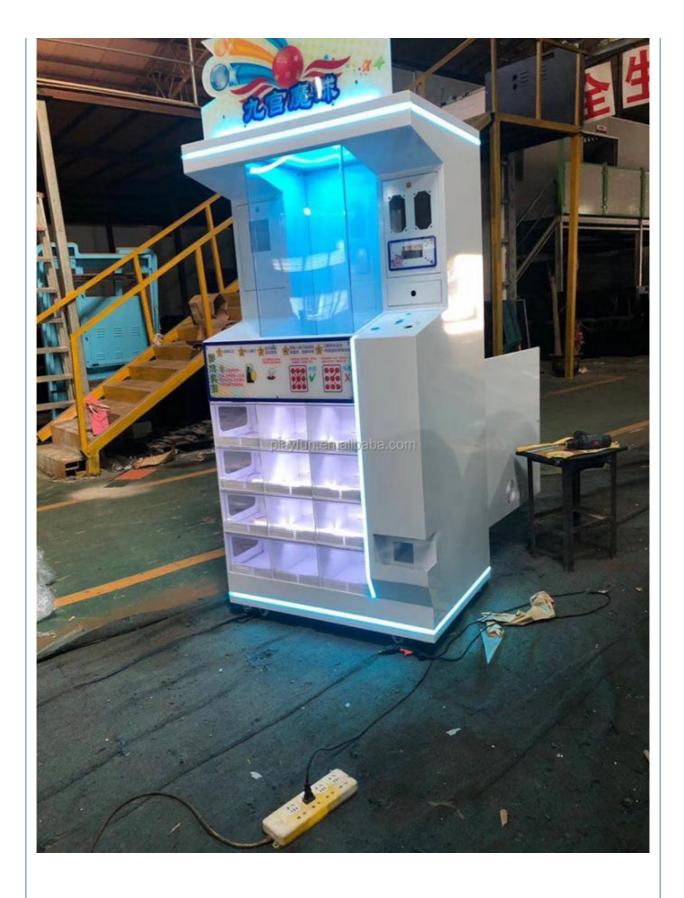

| .QCPLAYFUN             | Colour             | cusomizie ok                |
| Texture                                                                                                                  | FEC GAME MACHINE .     | Place of Product   | Guangdong<br>Province,China |
| Fabric                                                                                                                   | game machine for beach | Modes of packing   | Packed with wooden          |
| Size                                                                                                                     | 650*500*1700           | After sale service | life-time service           |





















# PlayFun Games Co., Limited

1.10 years manufacturer of game machines,2000 square meters factory and showroom.

2.served more than 80 countries clients

3.Year of 2010 clients are still with us ,good reputation from them

4.car racing ,shooting games ,redemption games ,kiddie rides ,crane machines ,arcade fighting games, machine kit 5.Accept EXW/CIF/DDP/DDU service and term.

6. Welcome OEM and ODM .

7.One stop soluation of family entertainment center





#### Our showroom

Keep the latest games for your option and save your time



10 years experience in game machine Going to clients' FEC and get feedback for improving our game machines



#### Our team

Our professional technical team, sales team help you save time



#### Machine Certificate

CE certificate help you import wi