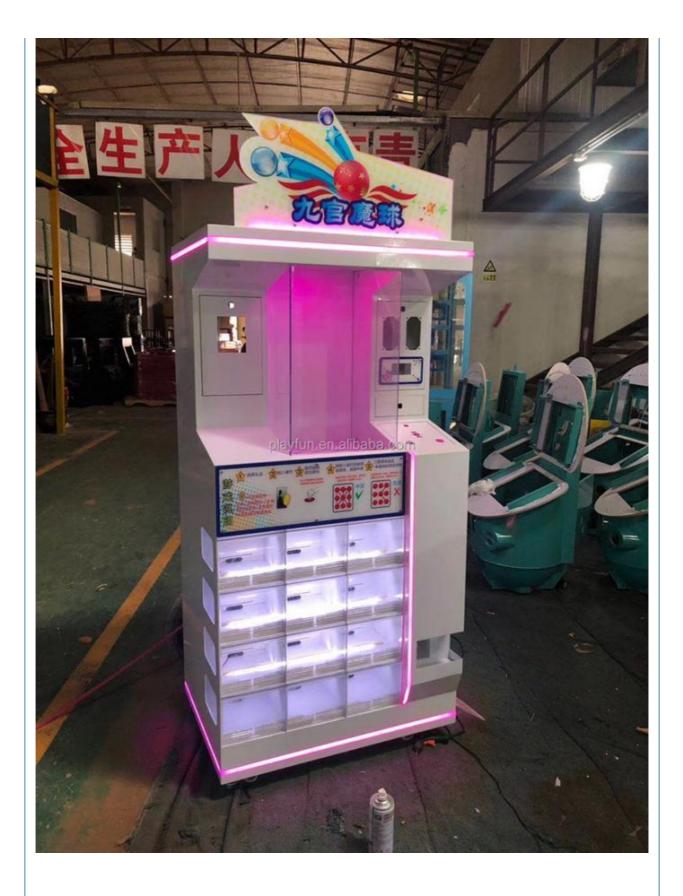

| .QCPLAYFUN             | Colour             | cusomizie ok                |
| Texture                                                                                                                  | FEC GAME MACHINE .     | Place of Product   | Guangdong<br>Province,China |
| Fabric                                                                                                                   | game machine for beach | Modes of packing   | Packed with wooden          |
| Size                                                                                                                     | 650*500*1700           | After sale service | life-time service           |





















# PlayFun Games Co., Limited

1.10 years manufacturer of game machines,2000 square meters factory and showroom.

2.served more than 80 countries clients

3.Year of 2010 clients are still with us ,good reputation from them

4.car racing ,shooting games ,redemption games ,kiddie rides ,crane machines ,arcade fighting games, machine kit 5.Accept EXW/CIF/DDP/DDU service and term.

6. Welcome OEM and ODM .

7.One stop soluation of family entertainment center





#### Our showroom

Keep the latest games for your option and save your time



10 years experience in game machine Going to clients' FEC and get feedback for improving our game machines



#### Our team

Our professional technical team, sales team help you save time



#### Machine Certificate

CE certificate help you imp