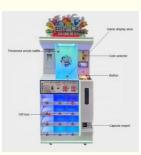

# **Products Description**

| Catch gifts arcade games cartoon design pattern dolls machines toy machine claw crane machine gift prize game doll elves |                        |                    |                             |
|--------------------------------------------------------------------------------------------------------------------------|------------------------|--------------------|-----------------------------|
| Product Name                                                                                                             | Magic ball             | Style              | gift out game machine       |
| Brand                                                                                                                    | .QCPLAYFUN             | Colour             | cusomizie ok                |
| Texture                                                                                                                  | FEC GAME MACHINE .     | Place of Product   | Guangdong<br>Province,China |
| Fabric                                                                                                                   | game machine for beach | Modes of packing   | Packed with wooden          |
| Size                                                                                                                     | 650*500*1700           | After sale service | life-time service           |