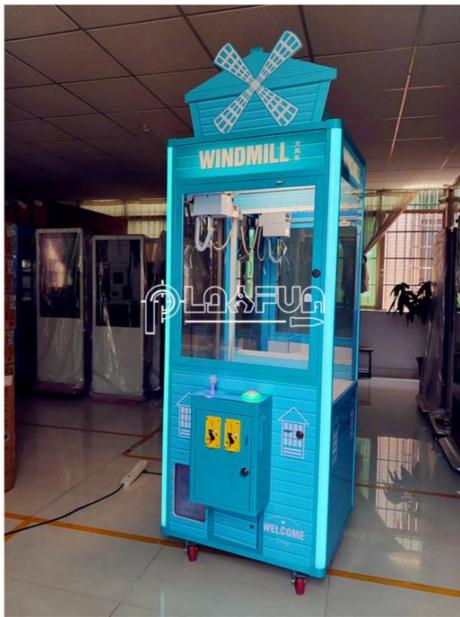

## More Images

# **Products Description**

| Catch gifts arcade games cartoon design pattern dolls machines toy machine claw crane machine gift prize game doll elves |                        |                    |                             |
|--------------------------------------------------------------------------------------------------------------------------|------------------------|--------------------|-----------------------------|
| Product Name                                                                                                             | Magic ball             | Style              | gift out game machine       |
| Brand                                                                                                                    | .QCPLAYFUN             | Colour             | cusomizie ok                |
| Texture                                                                                                                  | FEC GAME MACHINE .     | Place of Product   | Guangdong<br>Province,China |
| Fabric                                                                                                                   | game machine for beach | Modes of packing   | Packed with wooden          |
| Size                                                                                                                     | 650*500*1700           | After sale service | life-time service           |