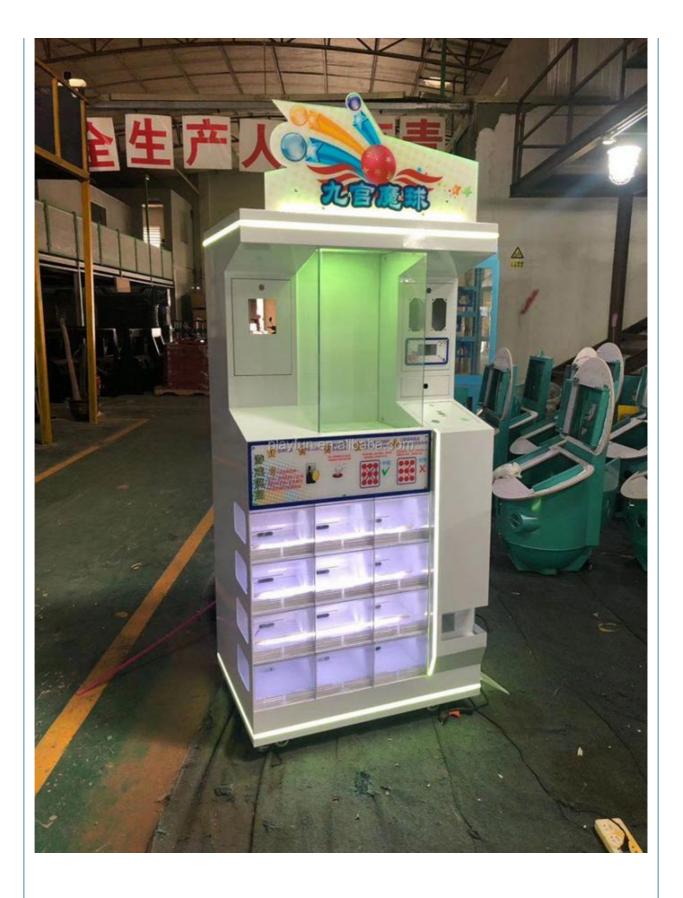

| .QCPLAYFUN             | Colour             | cusomizie ok                |
| Texture                                                                                                                  | FEC GAME MACHINE .     | Place of Product   | Guangdong<br>Province,China |
| Fabric                                                                                                                   | game machine for beach | Modes of packing   | Packed with wooden          |
| Size                                                                                                                     | 650*500*1700           | After sale service | life-time service           |





















# PlayFun Games Co., Limited

1.10 years manufacturer of game machines,2000 square meters factory and showroom.

2.served more than 80 countries clients

3.Year of 2010 clients are still with us ,good reputation from them

4.car racing ,shooting games ,redemption games ,kiddie rides ,crane machines ,arcade fighting games, machine kit 5.Accept EXW/CIF/DDP/DDU service and term.

6. Welcome OEM and ODM .

7.One stop soluation of family entertainment center





#### Our showroom

Keep the latest games for your option and save your time



10 years experience in game machine Going to clients' FEC and get feedback for improving our game machines



#### Our team

Our professional technical team, sales team help you save time



#### Machine Certificate

CE certificate help you impor