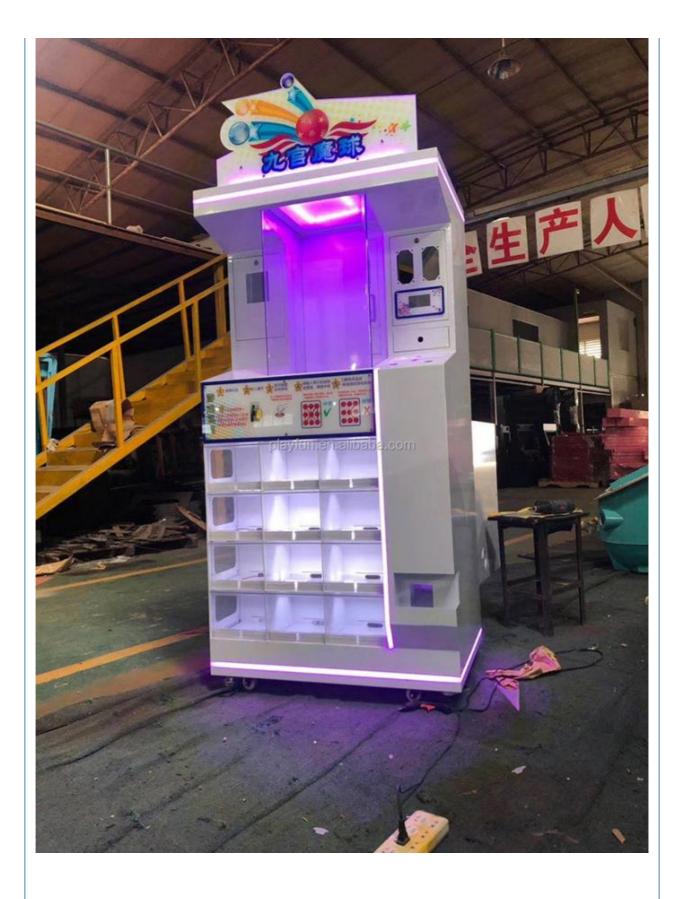

| .QCPLAYFUN             | Colour             | cusomizie ok                |
| Texture                                                                                                                  | FEC GAME MACHINE .     | Place of Product   | Guangdong<br>Province,China |
| Fabric                                                                                                                   | game machine for beach | Modes of packing   | Packed with wooden          |
| Size                                                                                                                     | 650*500*1700           | After sale service | life-time service           |





















# PlayFun Games Co., Limited

1.10 years manufacturer of game machines,2000 square meters factory and showroom.

2.served more than 80 countries clients

3.Year of 2010 clients are still with us ,good reputation from them

4.car racing ,shooting games ,redemption games ,kiddie rides ,crane machines ,arcade fighting games, machine kit 5.Accept EXW/CIF/DDP/DDU service and term.

6. Welcome OEM and ODM .

7.One stop soluation of family entertainment center





#### Our showroom

Keep the latest games for your option and save your time



10 years experience in game machine Going to clients' FEC and get feedback for improving our game machines



#### Our team

Our professional technical team, sales team help you save time



#### Machine Certificate

CE certificate help you import