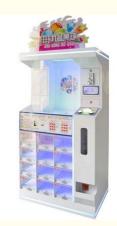

# **Products Description**

| Catch gifts arcade games cartoon design pattern dolls machines toy machine claw crane machine gift prize game doll elves |                        |                    |                             |
|--------------------------------------------------------------------------------------------------------------------------|------------------------|--------------------|-----------------------------|
| Product Name                                                                                                             | Magic ball             | Style              | gift out game machine       |
| Brand                                                                                                                    | .QCPLAYFUN             | Colour             | cusomizie ok                |
| Texture                                                                                                                  | FEC GAME MACHINE .     | Place of Product   | Guangdong<br>Province,China |
| Fabric                                                                                                                   | game machine for beach | Modes of packing   | Packed with wooden          |
| Size                                                                                                                     | 650*500*1700           | After sale service | life-time service           |