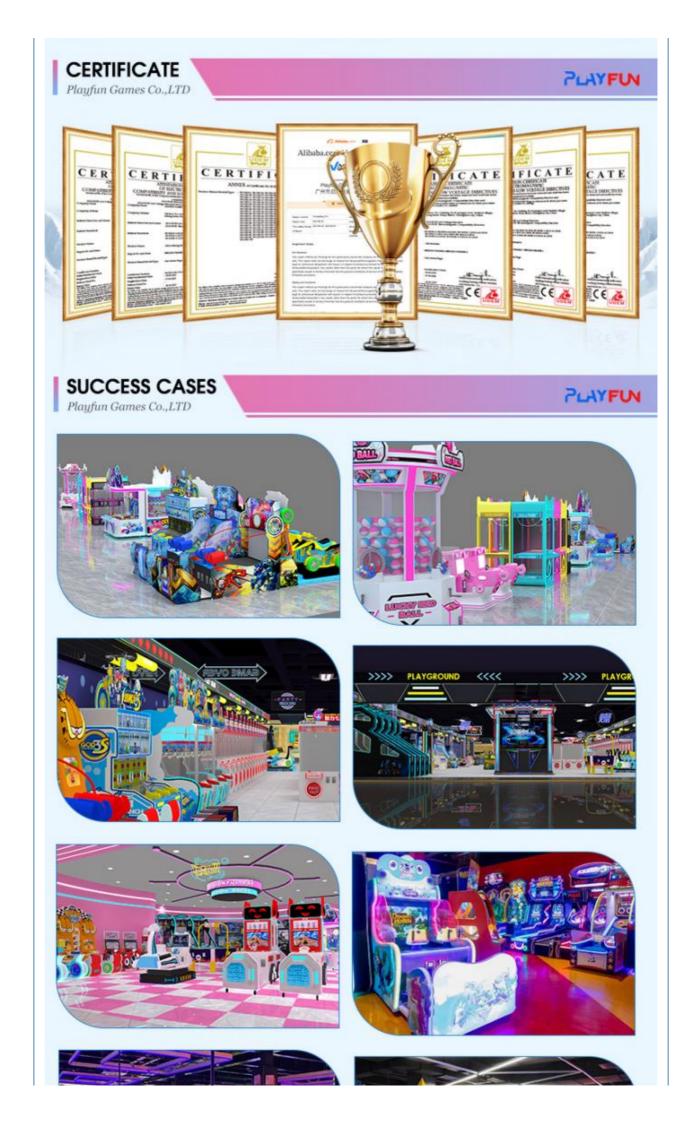

# **Products Description**

The product is mainly applied in game center, shopping mall, amusement park, Cinema, Tourism place etc.

| PRODUCT PARA<br>Playfun Games Co.,LTD        | AMETERS                     |                    | PLAYFUN           |
|----------------------------------------------|-----------------------------|--------------------|-------------------|
| Product name                                 | Crazy Toy 2 claw<br>machine | Item No            | AF-P10            |
| Size                                         | :W800*D900*H1850            | Used for           | Game room         |
| Power                                        | 220V 230W                   | Color              | same as picture   |
| Weight                                       | 120kg                       | After sale service | life-time service |
| Packing size                                 | W850*D900*H1950             | Modes of packing   | wooden frame      |
| VIEW MORE CONTACT US                         |                             |                    | HOME              |
| Recommend Products                           |                             | S                  |                   |
| <b>RELATED PROD</b><br>Playfun Games Co.,LTD |                             |                    | PLAYFUN           |
|                                              | Co                          | mpany Profile      |                   |
|                                              |                             |                    |                   |
|                                              |                             |                    |                   |
|                                              |                             |                    |                   |
|                                              |                             |                    |                   |
|                                              |                             |                    |                   |
|                                              |                             |                    |                   |
|                                              |                             |                    |                   |
|                                              |                             |                    |                   |
|                                              |                             |                    |                   |
|                                              |                             |                    |                   |
|                                              |                             |                    |                   |
|                                              |                             |                    |                   |
|                                              |                             |                    |                   |
|                                              |                             |                    |                   |
|                                              |                             |                    |                   |
|                                              |                             |                    |                   |
|                                              |                             |                    |                   |
|                                              |                             |                    |                   |
|                                              |                             |                    |                   |
|                                              |                             |                    |                   |
|                                              |                             |                    |                   |
|                                              |                             |                    |                   |