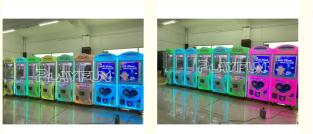

aw Crane Plush Toy Doll Claw Toy Arcade Games Machine

### **Basic Information**

- Place of Origin:
- Brand Name:

**PLAYFUN** 

- Model Number:
- Price:

• Supply Ability:

• Packaging Details:

CN¥3,149.61/pieces 1-4 pieces ils: 1.Bubble Pack + Wallpaper + Stretch Films 2.Bubble Pack + Wallpaper + Stretch Films+ wooden frame 3.Bubble Pack + Wallpaper + Stretch Films+ wooden case

50 Piece/Pieces per Month

**PLAYFUN** 

#### **Product Specification**

Type:Age:

Is\_customized:

Combo Set Offered:

Plug Type:Name:

Color:

• Size:

• MOQ:

• Quality:

• Port:

• Warranty:

• Suitable For:

- Crane Machine >3 Years Yes UK Plug Crazy Toy 2 Gifts Catcher Machine Colorful W800\*D900\*H1850 3 1
- High Quality 12 Months/Lifetime Maintenance Amusement Game Center Guangzhou



### More Images







# **Products Description**











The product is mainly applied in game center, shopping mall, amusement park, Cinema, Tourism place etc.

| PRODUCT PARA<br>Playfun Games Co.,LTD        | AMETERS                     |                    | PLAYFUN           |
|----------------------------------------------|-----------------------------|--------------------|-------------------|
| Product name                                 | Crazy Toy 2 claw<br>machine | Item No            | AF-P10            |
| Size                                         | :W800*D900*H1850            | Used for           | Game room         |
| Power                                        | 220V 230W                   | Color              | same as picture   |
| Weight                                       | 12