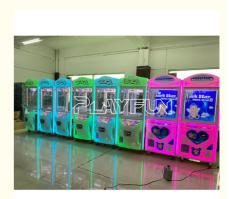

### More Images

# **Products Description**

The product is mainly applied in game center, shopping mall, amusement park, Cinema, Tourism place etc.

| PRODUCT PARA<br>Playfun Games Co.,LTD        | AMETERS                     |                    | PLAYFUN           |
|----------------------------------------------|-----------------------------|--------------------|-------------------|
| Product name                                 | Crazy Toy 2 claw<br>machine | Item No            | AF-P10            |
| Size                                         | :W800*D900*H1850            | Used for           | Game room         |
| Power                                        | 220V 230W                   | Color              | same as picture   |
| Weight                                       | 120kg                       | After sale service | life-time service |
| Packing size                                 | W850*D900*H1950             | Modes of packing   | wooden frame      |
| VIEW MORE CONTACT US                         |                             |                    | HOME              |
| Recommend Products                           |                             | S                  |                   |
| <b>RELATED PROD</b><br>Playfun Games Co.,LTD |                             |                    | PLAYFUN           |
|                                              | Co                          | mpany Profile      |                   |
|                                              |                             |                    |                   |
|                                              |                             |                    |                   |
|                                              |                             |                    |                   |
|                                              |                             |                    |                   |
|                                              |                             |                    |                   |
|                                              |                             |                    |                   |
|                                              |                             |                    |                   |
|                                              |                             |                    |                   |
|                                              |                             |                    |                   |
|                                              |                             |                    |                   |
|                                              |                             |                    |                   |
|                                              |                             |                    |                   |
|                                              |                             |                    |                   |
|                                              |                             |                    |                   |
|                                              |                             |                    |                   |
|                                              |                             |                    |                   |
|                                              |                             |                    |                   |
|                                              |                             |                    |                   |
|                                              |                             |                    |                   |
|                                              |                             |                    |                   |
|                                              |                             |                    |                   |
|                                              |                             |                    |                   |