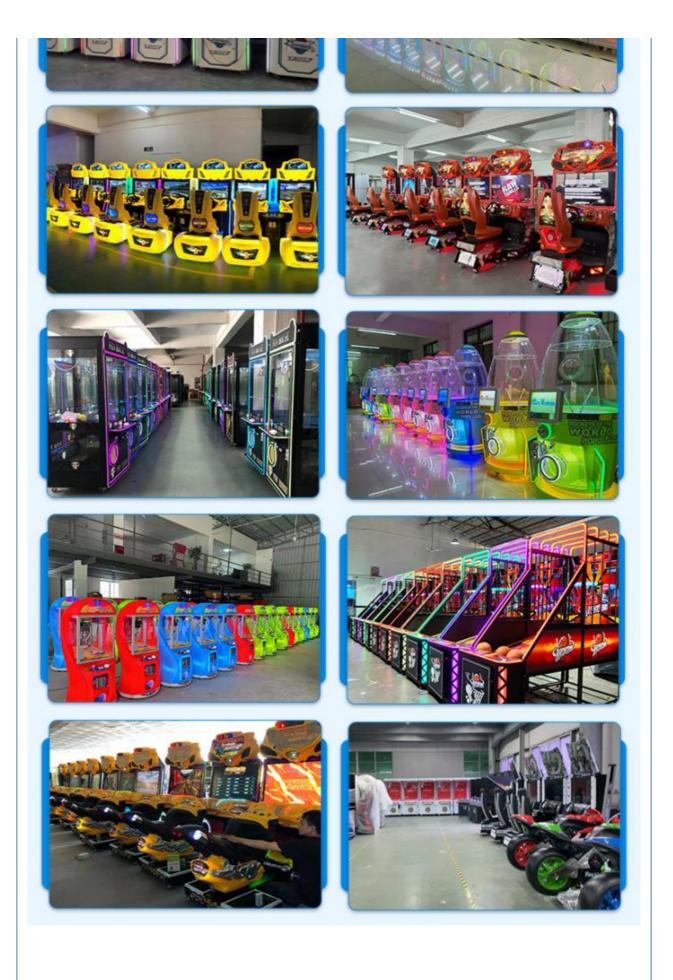

# **Products Description**

The product is mainly applied in game center, shopping mall, amusement park, Cinema, Tourism place etc.

| PRODUCT PARA<br>Playfun Games Co.,LTD        | AMETERS                     |                    | PLAYFUN           |
|----------------------------------------------|-----------------------------|--------------------|-------------------|
| Product name                                 | Crazy Toy 2 claw<br>machine | Item No            | AF-P10            |
| Size                                         | :W800*D900*H1850            | Used for           | Game room         |
| Power                                        | 220V 230W                   | Color              | same as picture   |
| Weight                                       | 120kg                       | After sale service | life-time service |
| Packing size                                 | W850*D900*H1950             | Modes of packing   | wooden frame      |
| VIEW MORE CONTACT US                         |                             |                    | HOME              |
| Recommend Products                           |                             | S                  |                   |
| <b>RELATED PROD</b><br>Playfun Games Co.,LTD |                             |                    | PLAYFUN           |
|                                              | Co                          | mpany Profile      |                   |
|                                              |                             |                    |                   |
|                                              |                             |                    |                   |
|                                              |                             |                    |                   |
|                                              |                             |                    |                   |
|                                              |                             |                    |                   |
|                                              |                             |                    |                   |
|                                              |                             |                    |                   |
|                                              |                             |                    |                   |
|                                              |                             |                    |                   |
|                                              |                             |                    |                   |
|                                              |                             |                    |                   |
|                                              |                             |                    |                   |
|                                              |                             |                    |                   |
|                                              |                             |                    |                   |
|                                              |                             |                    |                   |
|                                              |                             |                    |                   |
|                                              |                             |                    |                   |
|                                              |                             |                    |                   |
|                                              |                             |                    |                   |
|                                              |                             |                    |                   |
|                                              |                             |                    |                   |
|                                              |                             |                    |                   |