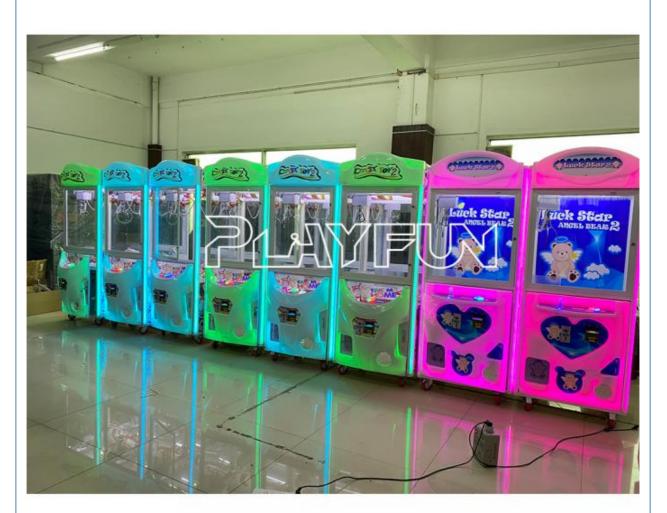

### More Images

# **Products Description**

The product is mainly applied in game center, shopping mall, amusement park, Cinema, Tourism place etc.

| PRODUCT PARA<br>Playfun Games Co.,LTD        | AMETERS                     |                    | PLAYFUN           |
|----------------------------------------------|-----------------------------|--------------------|-------------------|
| Product name                                 | Crazy Toy 2 claw<br>machine | Item No            | AF-P10            |
| Size                                         | :W800*D900*H1850            | Used for           | Game room         |
| Power                                        | 220V 230W                   | Color              | same as picture   |
| Weight                                       | 120kg                       | After sale service | life-time service |
| Packing size                                 | W850*D900*H1950             | Modes of packing   | wooden frame      |
| VIEW MORE CONTACT US                         |                             |                    | HOME              |
| Recommend Products                           |                             | S                  |                   |
| <b>RELATED PROD</b><br>Playfun Games Co.,LTD |                             |                    | PLAYFUN           |
|                                              | Co                          | mpany Profile      |                   |
|                                              |                             |                    |                   |
|                                              |                             |                    |                   |
|                                              |                             |                    |                   |
|                                              |                             |                    |                   |
|                                              |                             |                    |                   |
|                                              |                             |                    |                   |
|                                              |                             |                    |                   |
|                                              |                             |                    |                   |
|                                              |                             |                    |                   |
|                                              |                             |                    |                   |
|                                              |                             |                    |                   |
|                                              |                             |                    |                   |
|                                              |                             |                    |                   |
|                                              |                             |                    |                   |
|                                              |                             |                    |                   |
|                                              |                             |                    |                   |
|                                              |                             |                    |                   |
|                                              |                             |                    |                   |
|                                              |                             |                    |                   |
|                                              |                             |                    |                   |
|                                              |                             |                    |                   |
|                                              |                             |                    |                   |