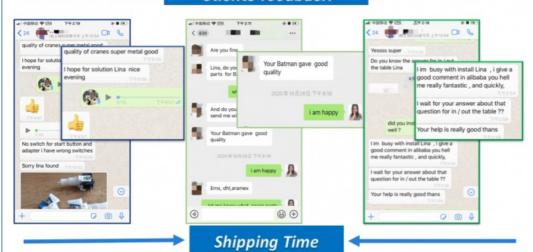

### Clients feedback

Standard packing Stretch film+Bubble pack+ Carton paper+Wood frame/ Wooden box Customized packing is welcome ,plywooden few extra cost