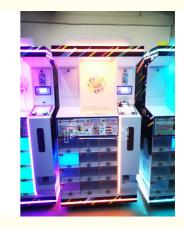

# **Products Description**

| Catch gifts | arcade games cartoon design pattern | dolls r | nachines toy machine claw crane machine gift prize game doll elves |
|-------------|-------------------------------------|---------|--------------------------------------------------------------------|
| Material:   |                                     |         | wooden+plastic                                                     |
| Voltage:    |                                     |         | 110V/220V                                                          |
| power:      |                                     |         | 180w                                                               |
| size:       |                                     |         | D80*W55*H1830                                                      |
| Weight:     |                                     |         | 210kg                                                              |
| color:      |                                     |         | BLUE                                                               |
| player:     |                                     |         | 1p                                                                 |
|             |                                     |         |                                                                    |