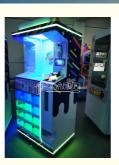

# **Products Description**

| Catch gifts | arcade games cartoon design pattern | dolls r | nachines toy machine claw crane machine gift prize game doll elves |
|-------------|-------------------------------------|---------|--------------------------------------------------------------------|
| Material:   |                                     |         | wooden+plastic                                                     |
| Voltage:    |                                     |         | 110V/220V                                                          |
| power:      |                                     |         | 180w                                                               |
| size:       |                                     |         | D80*W55*H1830                                                      |
| Weight:     |                                     |         | 210kg                                                              |
| color:      |                                     |         | BLUE                                                               |
| player:     |                                     |         | 1p                                                                 |
|             |                                     |         |                                                                    |