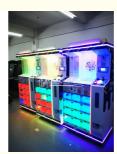

# **Products Description**

| Catch gifts | arcade games cartoon design pattern | dolls r | nachines toy machine claw crane machine gift prize game doll elves |
|-------------|-------------------------------------|---------|--------------------------------------------------------------------|
| Material:   |                                     |         | wooden+plastic                                                     |
| Voltage:    |                                     |         | 110V/220V                                                          |
| power:      |                                     |         | 180w                                                               |
| size:       |                                     |         | D80*W55*H1830                                                      |
| Weight:     |                                     |         | 210kg                                                              |
| color:      |                                     |         | BLUE                                                               |
| player:     |                                     |         | 1p                                                                 |
|             |                                     |         |                                                                    |