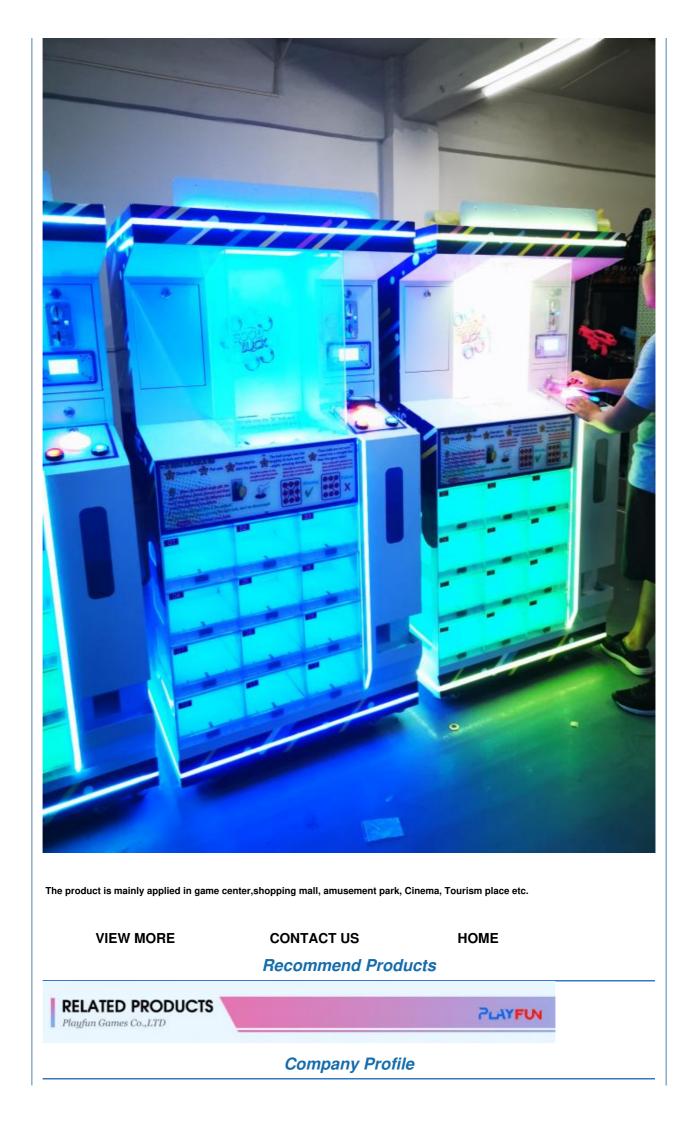

| power:      |                                     |         | 180w                                                               |
| size:       |                                     |         | D80*W55*H1830                                                      |
| Weight:     |                                     |         | 210kg                                                              |
| color:      |                                     |         | BLUE                                                               |
| player:     |                                     |         | 1p                                                                 |
|             |                                     |         |                                                                    |















301, Building 1, 55 Zhushan Industrial Road, Dalong Street, Guangzhou, Guangdong, China