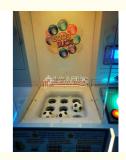

# PlayFun Coin Operated Redemption Magic Ball Prize Gift Vending Machine for Sales

# **Products Description**

| Catch gifts | arcade games cartoon design pattern | dolls r | nachines toy machine claw crane machine gift prize game doll elves |
|-------------|-------------------------------------|---------|--------------------------------------------------------------------|
| Material:   |                                     |         | wooden+plastic                                                     |
| Voltage:    |                                     |         | 110V/220V                                                          |
| power:      |                                     |         | 180w                                                               |
| size:       |                                     |         | D80*W55*H1830                                                      |
| Weight:     |                                     |         | 210kg                                                              |
| color:      |                                     |         | BLUE                                                               |
| player:     |                                     |         | 1p                                                                 |
|             |                                     |         |                                                                    |