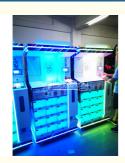

# **Products Description**

| Catch gifts | arcade games cartoon design pattern | dolls r | nachines toy machine claw crane machine gift prize game doll elves |
|-------------|-------------------------------------|---------|--------------------------------------------------------------------|
| Material:   |                                     |         | wooden+plastic                                                     |
| Voltage:    |                                     |         | 110V/220V                                                          |
| power:      |                                     |         | 180w                                                               |
| size:       |                                     |         | D80*W55*H1830                                                      |
| Weight:     |                                     |         | 210kg                                                              |
| color:      |                                     |         | BLUE                                                               |
| player:     |                                     |         | 1p                                                                 |
|             |                                     |         |                                                                    |