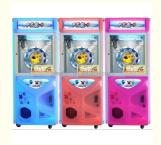

# PlayFun Coin Operated Sports Park Doll Claw Toys Plush Toys Crane Arcade Catch Tiger Pp 2 Toy Story 2 Game Machines

#### **Basic Information**

Place of Origin: Guangdong, China
 Brand Name: QCPlayFun
 Model Number: AF-P010

• Price: CN¥2,863.28/units 1-9 units



#### **Product Specification**

Type: Coin Operated
Age: >6 Years
Is\_customized: Yes
Plug Type: EU Plug
Name: Tiger Pp 2

Material: Plastic

Size: W800\*D860\*H1850
 Voltage: 220V 230W
 Weight: 120KG

Packing Size: W850\*D900\*H1950Used For: Game Room,market

• Color: Picture

After Sale Service: Life-time Service

Modes Of Packing: Carton,wooden Frame ,wooden Box

• Port: Huangpu/Nansha



#### More Images









#### **Product Description**

## **Products Description**

Name Tiger pp 2 toy claw machine Item No AF-P010

Size W800\*D860\*H1850 Used for Game room,market

Power 220V 230W Color White

Weight 120KG After sale service life-time service

Packing W850\*D900\*H1950 Modes of carton,wooden frame ,wooden

size waso before the packing box

PlayFun Coin Operated Sports Park Doll Claw Toys Plush Toys Crane Arcade Catch Tiger Pp 2 Toy Story 2 Game Machines

















**VIEW MORE** 

**CONTACT US** 

**HOME** 

**Recommend Products** 

RELATED PRODUCTS

Playfun Games Co.,LTD

PLAYFUN

Company Profile

#### **COMPANY PROFILE**

Playfun Games Co.,LTD







ABOUT US

*<* **OUR TEAM** 

As a premium manufacturer and developer of claw machines,car racing,shooting,redemption,kiddie rides,P