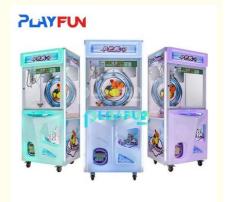

#### More Images

## **Products Description**

Name Tiger pp 2 toy claw machine Item No AF-P010

Size W800\*D860\*H1850 Used for Game room,market

Power 220V 230W Color White

Weight 120KG After sale service life-time service

Packing W850\*D900\*H1950 Modes of carton,wooden frame ,wooden