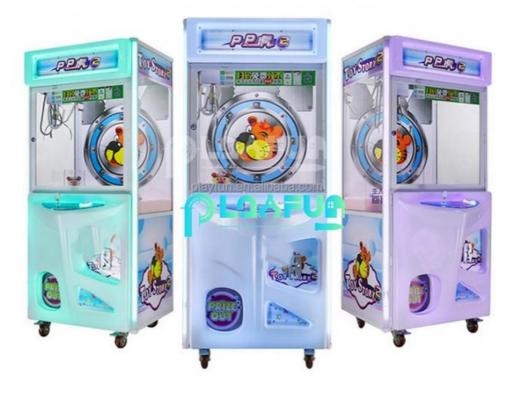

zed: Yes
Plug Type: EU Plug
Name: Tiger Pp 2

Material: Plastic

Size: W800\*D860\*H1850
 Voltage: 220V 230W
 Weight: 120KG

Packing Size: W850\*D900\*H1950Used For: Game Room,market

• Color: Picture

After Sale Service: Life-time Service

Modes Of Packing: Carton,wooden Frame ,wooden Box

• Port: Huangpu/Nansha



#### More Images









#### **Product Description**

## **Products Description**

Name Tiger pp 2 toy claw machine Item No AF-P010

Size W800\*D860\*H1850 Used for Game room,market

Power 220V 230W Color White

Weight 120KG After sale service life-time service

Packing W850\*D900\*H1950 Modes of carton,wooden frame ,wooden

size waso before the packing box

PlayFun Coin Operated Sports Park Doll Claw Toys Plush Toys Crane Arcade Catch Tiger Pp 2 Toy Story 2 Game Machines

















**VIEW MORE** 

**CONTACT US** 

**HOME** 

**Recommend Products** 

RELATED PRODUCTS

Playfun Games Co.,LTD

PLAYFUN

Company Profile

#### **COMPANY PROFILE**

Playfun Games Co.,LTD







ABOUT US

*<* **OUR TEAM** 

As a premium manufacturer and developer of claw machines,car racing,shooting,redemption,kiddie rides,Playfun games never give up to innovate our designs and improve our quality and service. Playfun is a worldwide supplier of amusement market,More than 10 thousands claw machines we have offered to our clients in 2022,meanwhile,our products have been offered to more over 100 countries and helped our clients expand their market with a increase 20% per year in last 2 years. We offer one stop solution from part kits,game cabinet,assemble products to technical train