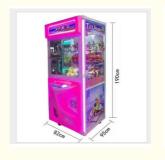

# PlayFun Coin Operated Sports Park Doll Claw Toys Plush Toys Crane Arcade Catch Tiger Pp 2 Toy Story 2 Game Machines

#### **Product Specification**

Type: Coin Operated
Age: >6 Years
Is\_customized: Yes
Plug Type: EU Plug
Name: Tiger Pp 2

Material: Plastic

Size: W800\*D860\*H1850
 Voltage: 220V 230W
 Weight: 120KG

Packing Size: W850\*D900\*H1950Used For: Game Room,market

## **Products Description**

Name Tiger pp 2 toy claw machine Item No AF-P010

Size W800\*D860\*H1850 Used for Game room,market

Power 220V 230W Color White

Weight 120KG After sale service life-time service

Packing W850\*D900\*H1950 Modes of carton,wooden frame ,wooden