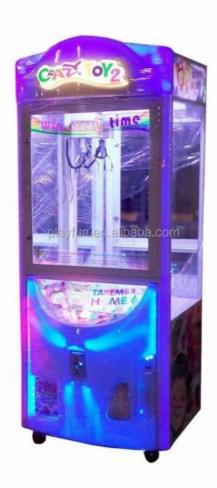

d: Yes
Plug Type: EU Plug
Name: Tiger Pp 2

Material: Plastic

Size: W800\*D860\*H1850
 Voltage: 220V 230W
 Weight: 120KG

Packing Size: W850\*D900\*H1950Used For: Game Room,market

• Color: Picture

After Sale Service: Life-time Service

Modes Of Packing: Carton,wooden Frame ,wooden Box

• Port: Huangpu/Nansha



#### More Images









#### **Product Description**

## **Products Description**

Name Tiger pp 2 toy claw machine Item No AF-P010

Size W800\*D860\*H1850 Used for Game room,market

Power 220V 230W Color White

Weight 120KG After sale service life-time service

Packing W850\*D900\*H1950 Modes of carton,wooden frame ,wooden

size waso before the packing box

PlayFun Coin Operated Sports Park Doll Claw Toys Plush Toys Crane Arcade Catch Tiger Pp 2 Toy Story 2 Game Machines

















**VIEW MORE** 

**CONTACT US** 

**HOME** 

**Recommend Products** 

RELATED PRODUCTS

Playfun Games Co.,LTD

PLAYFUN

Company Profile

#### **COMPANY PROFILE**

Playfun Games Co.,LTD







ABOUT US

*<* **OUR TEAM** 

As a premium manufacturer and developer of claw machines,car racing,shooting,redemption,kiddie rides,Playfun games never give up to innovate our designs and improve our quality and service. Playfun is a worldwide supplier of amusement market,More than 10 thousands claw machines we have offered to our clients in 2022,meanwhile,our products have been offered to more over 100 countries and helped our clients expand their market with a increase 20% per year in last 2 years. We offer one stop solution from part kits,game cabinet,assemble products to technical trainin