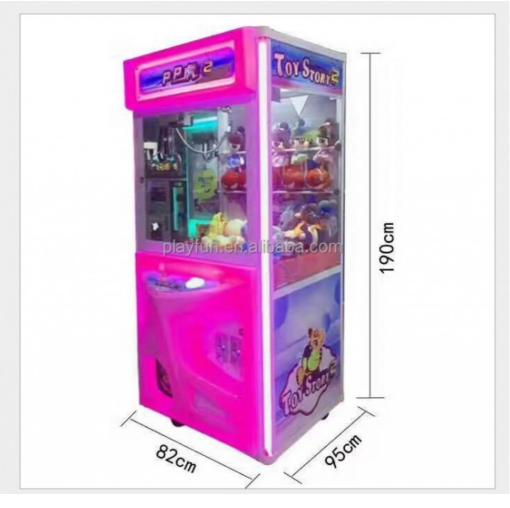

# PlayFun Coin Operated Sports Park Doll Claw Toys Plush Toys Crane Arcade Catch Tiger Pp 2 Toy Story 2 Game Machines

#### **Product Specification**

Type: Coin Operated
Age: >6 Years
Is\_customized: Yes
Plug Type: EU Plug
Name: Tiger Pp 2

Material: Plastic

Size: W800\*D860\*H1850
 Voltage: 220V 230W
 Weight: 120KG

Packing Size: W850\*D900\*H1950Used For: Game Room,market

## **Products Description**

Name Tiger pp 2 toy claw machine Item No AF-P010

Size W800\*D860\*H1850 Used for Game room,market

Power 220V 230W Color White

Weight 120KG After sale service life-time service

Packing W850\*D900\*H1950 Modes of carton,wooden frame ,wooden