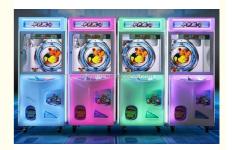

# PlayFun Coin Operated Sports Park Doll Claw Toys Plush Toys Crane Arcade Catch Tiger Pp 2 Toy Story 2 Game Machines

#### **Basic Information**

Place of Origin: Guangdong, China
 Brand Name: QCPlayFun
 Model Number: AF-P010

• Price: CN¥2,863.28/units 1-9 units



#### **Product Specification**

Type: Coin Operated
Age: >6 Years
Is\_customized: Yes
Plug Type: EU Plug
Name: Tiger Pp 2

Material: Plastic

Size: W800\*D860\*H1850
 Voltage: 220V 230W
 Weight: 120KG

Packing Size: W850\*D900\*H1950Used For: Game Room,market

• Color: Picture

After Sale Service: Life-time Service

Modes Of Packing: Carton,wooden Frame ,wooden Box

• Port: Huangpu/Nansha



#### More Images









#### **Product Description**

## **Products Description**

Name Tiger pp 2 toy claw machine Item No AF-P010

Size W800\*D860\*H1850 Used for Game room,market

Power 220V 230W Color White

Weight 120KG After sale service life-time service

Packing W850\*D900\*H1950 Modes of carton,wooden frame ,wooden

size waso before the packing box

PlayFun Coin Operated Sports Park Doll Claw Toys Plush Toys Crane Arcade Catch Tiger Pp 2 Toy Story 2 Game Machines

















**VIEW MORE** 

**CONTACT US** 

**HOME** 

**Recommend Products** 

RELATED PRODUCTS

Playfun Games Co.,LTD

PLAYFUN

Company Profile

#### **COMPANY PROFILE**

Playfun Games Co.,LTD







ABOUT US

*<* **OUR TEAM** 

As a premium manufacturer and developer of claw machines,car racing,shooting,redem