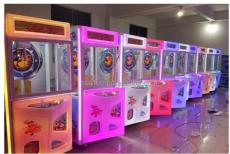

#### More Images

## **Products Description**

Name Tiger pp 2 toy claw machine Item No AF-P010

Size W800\*D860\*H1850 Used for Game room,market

Power 220V 230W Color White

Weight 120KG After sale service life-time service

Packing W850\*D900\*H1950 Modes of carton,wooden frame ,wooden