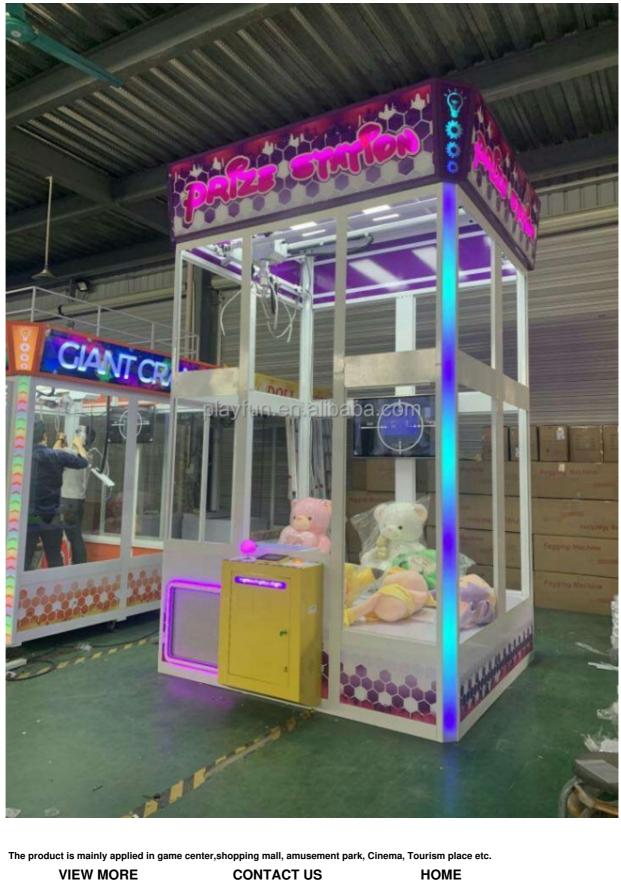

ameters             |                     |                           |  |  |
|--------------|----------------------------------------|---------------------|---------------------------|--|--|
| Product name | doll empire large toy crane<br>machine | Item No             | AFB                       |  |  |
| Size         |                                        | Used for            | build your GAME<br>CENTER |  |  |
| Power        | 220v                                   | Color               | same as picture           |  |  |
| Weight       | 59                                     | After sale service  | life-time service         |  |  |
| Packing size |                                        | Modes of<br>packing | carton                    |  |  |

**Our Product Introduction** 









**Related Products** 

PLAYFUX Company Profile

As a premium manufacturer and developer of claw machines,car racing,shooting,redemption,kiddie rides,Playfun games never give up to innovate our designs and improve our quality and service. Playfun is a worldwide supplier of amusement market,More than 10 thousands claw machines we have offered to our clients in 2022,meanwhile,our products have been offered to more over 100 countries and helped our clients expand their market with a increase 20% per year in last 2 years. We offer one stop solution from part kits,game cabinet,assemble products to technical training if you have ability to install machines in your local market .with 10 game types of 1000 games for options,playfun is a experienced Family entertaiment one stop solution provider.