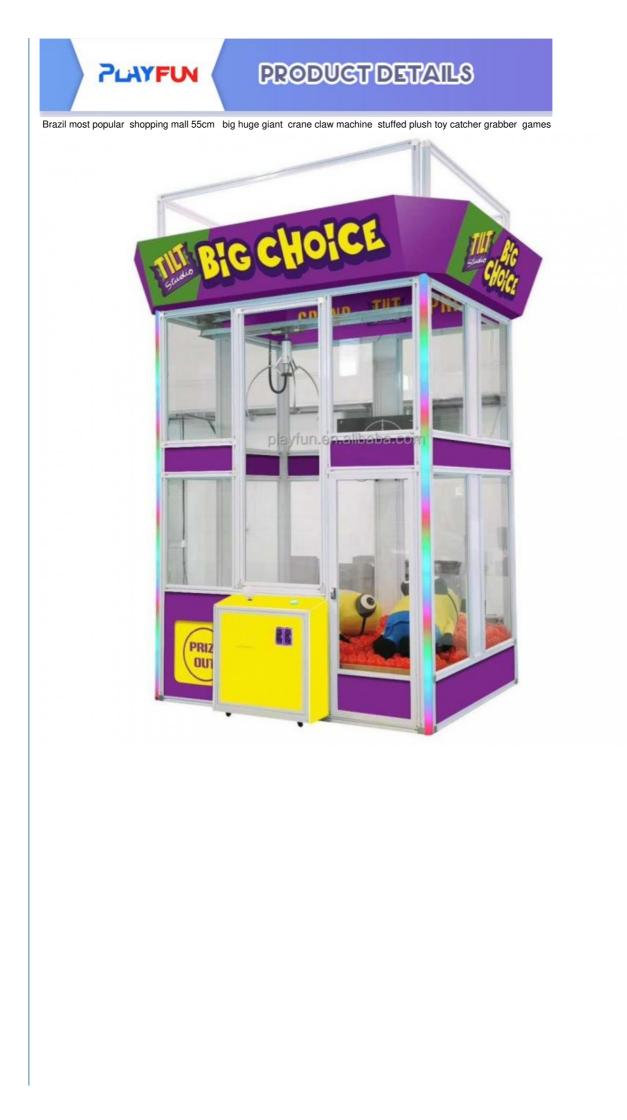

### Brazil Most Popular Shopping Mall 55cm Big Huge Giant Crane Claw Machine **Stuffed Plush Toy Catcher Grabber Games**