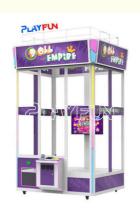

### Brazil Most Popular Shopping Mall 55cm Big Huge Giant Crane Claw Machine **Stuffed Plush Toy Catcher Grabber Games**

#### **Product Specification**

- Type:
- Age:
- Is\_customized:
- Plug Type:
- Name:
- Usage:

| Cocktail Table Arcade Game |
|----------------------------|
| >6 Years                   |
| Yes                        |
| EU Plug                    |
| Doll Empire                |
| Mall For Rent              |

### Product Description

| // PLA       | PLAYFUX Product Parameters             |                     |                           |  |  |
|--------------|----------------------------------------|---------------------|---------------------------|--|--|
| Product name | doll empire large toy crane<br>machine | Item No             | AFB                       |  |  |
| Size         |                                        | Used for            | build your GAME<br>CENTER |  |  |
| Power        | 220v                                   | Color               | same as picture           |  |  |
| Weight       | 59                                     | After sale service  | life-time service         |  |  |
| Packing size |                                        | Modes of<br>packing | carton                    |  |  |