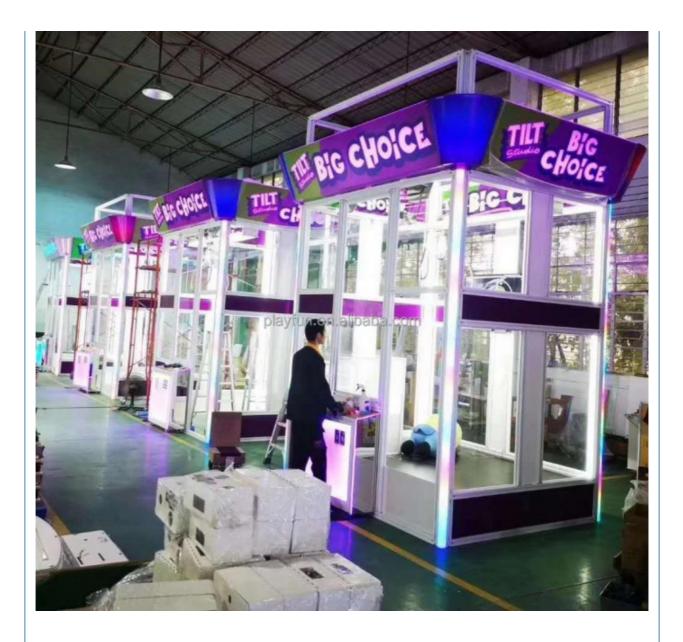

arameters             |                     |                           |  |  |
|--------------|----------------------------------------|---------------------|---------------------------|--|--|
| Product name | doll empire large toy crane<br>machine | Item No             | AFB                       |  |  |
| Size         |                                        | Used for            | build your GAME<br>CENTER |  |  |
| Power        | 220v                                   | Color               | same as picture           |  |  |
| Weight       | 59                                     | After sale service  | life-time service         |  |  |
| Packing size |                                        | Modes of<br>packing | carton                    |  |  |

**Our Product Introduction** 









**Related Products** 

PLAYFUX Company Profile

As a premium manufacturer and developer of claw machines,car racing,shooting,redemption,kiddie rides,Playfun games never give up to innovate our designs and improve our quality and service. Playfun is a worldwide supplier of amusement market,More than 10 thousands claw machines we have offered to our clients in 2022,meanwhile,our products have been offered to more over 100 countries and helped our clients expand their market with a increase 20% per year in last 2 years. We offer one stop solution from part kits,game cabinet,assemble products to technical training if you have ability to install machines in your local market .with 10 game types of 1000 games for options,playfun is a experienced Family entertaiment one stop solution provider