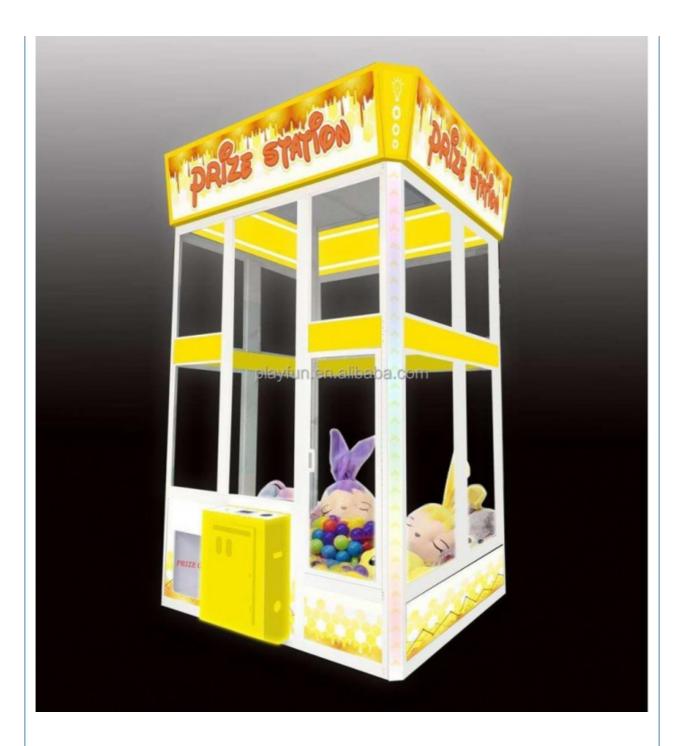

Parameters             |                     |                           |  |  |
|--------------|----------------------------------------|---------------------|---------------------------|--|--|
| Product name | doll empire large toy crane<br>machine | Item No             | AFB                       |  |  |
| Size         |                                        | Used for            | build your GAME<br>CENTER |  |  |
| Power        | 220v                                   | Color               | same as picture           |  |  |
| Weight       | 59                                     | After sale service  | life-time service         |  |  |
| Packing size |                                        | Modes of<br>packing | carton                    |  |  |

**Our Product Introduction** 









**Related Products** 

PLAYFUX Company Profile

As a premium manufacturer and developer of claw machines,car racing,shooting,redemption,kiddie rides,Playfun games never give up to innovate our designs and improve our quality and service. Playfun is a worldwide supplier of amusement market,More than 10 thousands claw machines we have offered to our clients in 2022,meanwhile,our products have been offered to more over 100 countries and helped our clients expand their market with a increase 20% per year in last 2 years. We offer one stop solution from part kits,game cabinet,assemble products to technical training if you have ability to install machines in your local market .with 10 game types of 1000 games for options,playfun is a experienced Family entertaiment one stop solution provid