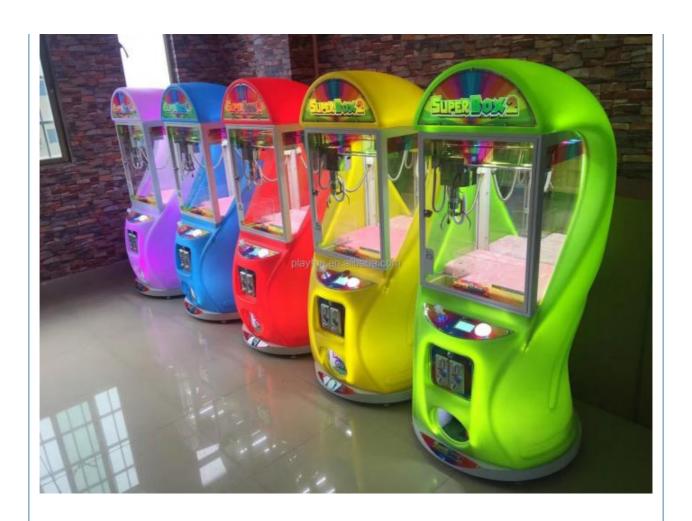

# Coin Operated Super Box 2 Mini Stuffed Toy Gift Dolls Grabber Arcade Crane **Claw Prize Vending Machine**

## **Product Specification**

. Type: Gift Game Machine

Age: >3 Years ls\_customized: Yes **UK Plug** • Plug Type:

· Name: Super Box 2 Gift Crane Machine

Voltage:

Mall,Bar ,restaurant,hotel,FEC,beach • Usage:

L720\*D820\*H1600 Size: • Material: Iron+arcrylic+wooden

Customized: Yes MOQ:

Suitable For: **Amusement Game Center** English -China-other Language:

12 Months/Lifetime Maintenance Warranty:

Port: Guangzhou

## More Images