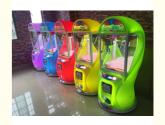

## More Images

# **Products Description**

The product is mainly applied in game center, shopping mall, amusement park, Cinema, Tourism place etc.

| PRODUCT      | PARAMETERS Co.,LTD     |                    | PLAYFUN                     |
|--------------|------------------------|--------------------|-----------------------------|
| Product Name | super box 2            | Style              | toy gift grabber machine    |
| Brand        | .QCPLAYFUN             | Colour             | cusomizie ok                |
| Texture      | FEC GAME MACHINE       | Place of Product   | Guangdong<br>Province,China |
| Fabric       | game machine for beach | Modes of packing   | Packed with wooden          |
| Size         | L720*D820*H1600        | After sale service | life-time service           |