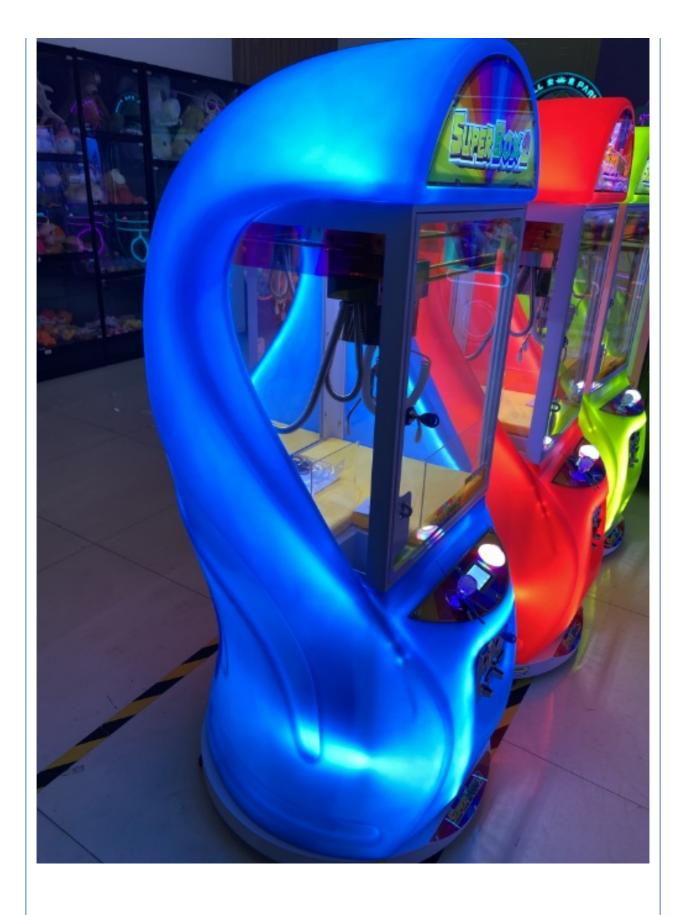

Model Number: Minimum Order Quantity: 3 pieces

• Price: CN¥4,294.92/pieces 3-9 pieces

 Packaging Details: 1.Bubble Pack + Wallpaper + Stretch Films

2.Bubble Pack + Wallpaper + Stretch Films+ wooden frame

3.Bubble Pack + Wallpaper + Stretch Films+

wooden case

. Supply Ability: 50 Piece/Pieces per Month



## **Product Specification**

. Type: Gift Game Machine

Age: >3 Years ls\_customized: Yes **UK Plug** • Plug Type:

· Name: Super Box 2 Gift Crane Machine

Voltage:

Mall,Bar ,restaurant,hotel,FEC,beach • Usage:

L720\*D820\*H1600 Size: • Material: Iron+arcrylic+wooden

Customized: Yes MOQ:

Suitable For: **Amusement Game Center** English -China-other Language:

12 Months/Lifetime Maintenance Warranty:

Port: Guangzhou



## More Images









# **Products Description**





















The product is mainly applied in game center, shopping mall, amusement park, Cinema, Tourism place etc.

| PRODUCT      | PARAMETERS Co.,LTD     |                    | PLAYFUN                     |
|--------------|------------------------|--------------------|-----------------------------|
| Product Name | super box 2            | Style              | toy gift grabber machine    |
| Brand        | .QCPLAYFUN             | Colour             | cusomizie ok                |
| Texture      | FEC GAME MACHINE       | Place of Product   | Guangdong<br>Province,China |
| Fabric       | game machine for beach | Modes of packing   | Packed with wooden          |
| Size         | L720*D820*H1600        | After sale service | life-time service           |

VIEW MORE CONTACT US HOME

**Re