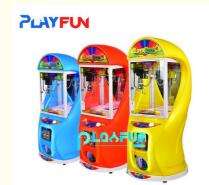

# Coin Operated Super Box 2 Mini Stuffed Toy Gift Dolls Grabber Arcade Crane **Claw Prize Vending Machine**

## **Product Specification**

. Type: Gift Game Machine

Age: >3 Years ls\_customized: Yes **UK Plug** • Plug Type:

· Name: Super Box 2 Gift Crane Machine

Voltage:

Mall,Bar ,restaurant,hotel,FEC,beach • Usage:

L720\*D820\*H1600 Size: • Material: Iron+arcrylic+wooden

Customized: Yes MOQ:

Suitable For: **Amusement Game Center** English -China-other Language:

12 Months/Lifetime Maintenance Warranty:

Port: Guangzhou