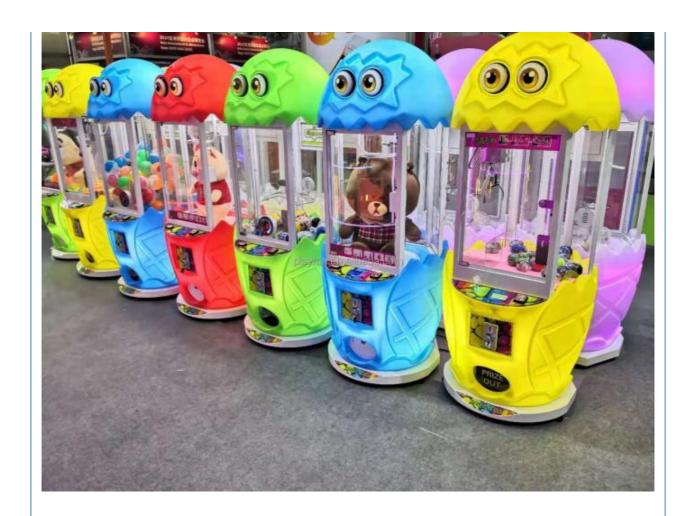

el Number: Minimum Order Quantity: 3 pieces

• Price: CN¥4,294.92/pieces 3-9 pieces

 Packaging Details: 1.Bubble Pack + Wallpaper + Stretch Films

2.Bubble Pack + Wallpaper + Stretch Films+ wooden frame

3.Bubble Pack + Wallpaper + Stretch Films+

wooden case

. Supply Ability: 50 Piece/Pieces per Month



## **Product Specification**

. Type: Gift Game Machine

Age: >3 Years ls\_customized: Yes **UK Plug** • Plug Type:

· Name: Super Box 2 Gift Crane Machine

Voltage:

Mall,Bar ,restaurant,hotel,FEC,beach • Usage:

L720\*D820\*H1600 Size: • Material: Iron+arcrylic+wooden

Customized: Yes MOQ:

Suitable For: **Amusement Game Center** English -China-other Language:

12 Months/Lifetime Maintenance Warranty:

Port: Guangzhou



## More Images









# **Products Description**





















The product is mainly applied in game center, shopping mall, amusement park, Cinema, Tourism place etc.

| PRODUCT      | PARAMETERS Co.,LTD     |                    | PLAYFUN                     |
|--------------|------------------------|--------------------|-----------------------------|
| Product Name | super box 2            | Style              | toy gift grabber machine    |
| Brand        | .QCPLAYFUN             | Colour             | cusomizie ok                |
| Texture      | FEC GAME MACHINE       | Place of Product   | Guangdong<br>Province,China |
| Fabric       | game machine for beach | Modes of packing   | Packed with wooden          |
| Size         | L720*D820*H1600        | After sale service | life-time service           |

VIEW MORE CONTACT US HOME

**Recomm