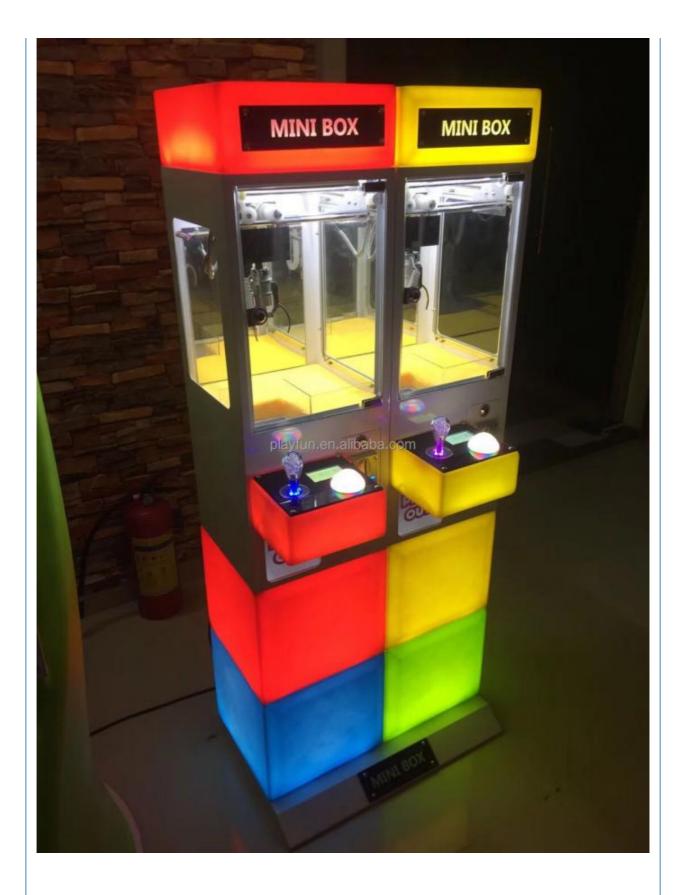

Number: Minimum Order Quantity: 3 pieces

• Price: CN¥4,294.92/pieces 3-9 pieces

 Packaging Details: 1.Bubble Pack + Wallpaper + Stretch Films

2.Bubble Pack + Wallpaper + Stretch Films+ wooden frame

3.Bubble Pack + Wallpaper + Stretch Films+

wooden case

. Supply Ability: 50 Piece/Pieces per Month



## **Product Specification**

. Type: Gift Game Machine

Age: >3 Years ls\_customized: Yes **UK Plug** • Plug Type:

· Name: Super Box 2 Gift Crane Machine

Voltage:

Mall,Bar ,restaurant,hotel,FEC,beach • Usage:

L720\*D820\*H1600 Size: • Material: Iron+arcrylic+wooden

Customized: Yes MOQ:

Suitable For: **Amusement Game Center** English -China-other Language:

12 Months/Lifetime Maintenance Warranty:

Port: Guangzhou



## More Images









# **Products Description**





















The product is mainly applied in game center, shopping mall, amusement park, Cinema, Tourism place etc.

| PRODUCT      | PARAMETERS Co.,LTD     |                    | PLAYFUN                     |
|--------------|------------------------|--------------------|-----------------------------|
| Product Name | super box 2            | Style              | toy gift grabber machine    |
| Brand        | .QCPLAYFUN             | Colour             | cusomizie ok                |
| Texture      | FEC GAME MACHINE       | Place of Product   | Guangdong<br>Province,China |
| Fabric       | game machine for beach | Modes of packing   | Packed with wooden          |
| Size         | L720*D820*H1600        | After sale service | life-time service           |

VIEW MORE CONTACT US HOME

**Recommen