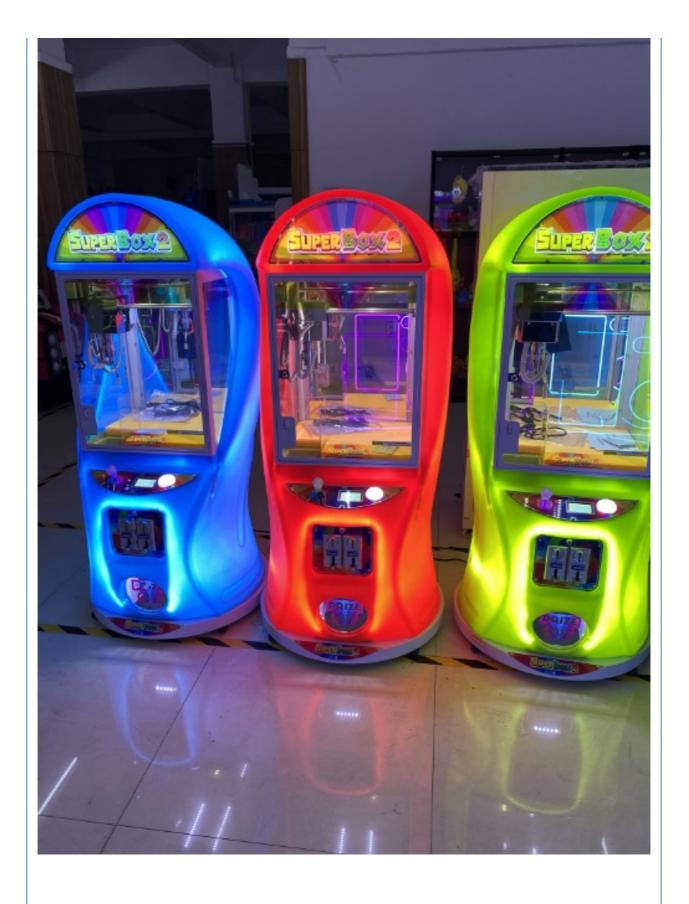

## More Images

# **Products Description**

The product is mainly applied in game center, shopping mall, amusement park, Cinema, Tourism place etc.

| PRODUCT      | PARAMETERS Co.,LTD     |                    | PLAYFUN                     |
|--------------|------------------------|--------------------|-----------------------------|
| Product Name | super box 2            | Style              | toy gift grabber machine    |
| Brand        | .QCPLAYFUN             | Colour             | cusomizie ok                |
| Texture      | FEC GAME MACHINE       | Place of Product   | Guangdong<br>Province,China |
| Fabric       | game machine for beach | Modes of packing   | Packed with wooden          |
| Size         | L720*D820*H1600        | After sale service | life-time service           |