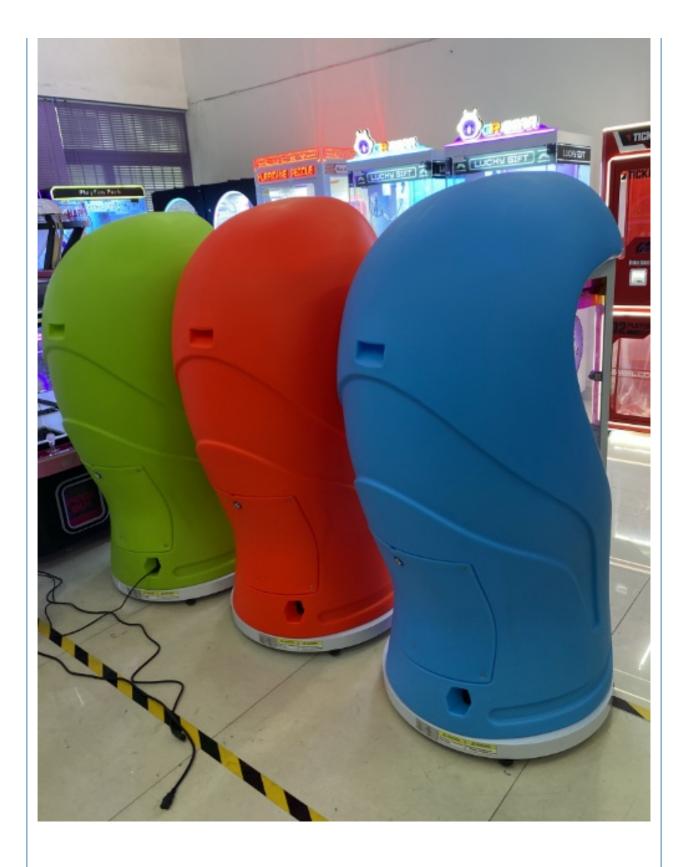

79 Model Number: Minimum Order Quantity: 3 pieces

• Price: CN¥4,294.92/pieces 3-9 pieces

 Packaging Details: 1.Bubble Pack + Wallpaper + Stretch Films

2.Bubble Pack + Wallpaper + Stretch Films+ wooden frame

3.Bubble Pack + Wallpaper + Stretch Films+

wooden case

. Supply Ability: 50 Piece/Pieces per Month



## **Product Specification**

. Type: Gift Game Machine

Age: >3 Years ls\_customized: Yes **UK Plug** • Plug Type:

· Name: Super Box 2 Gift Crane Machine

Voltage:

Mall,Bar ,restaurant,hotel,FEC,beach • Usage:

L720\*D820\*H1600 Size: • Material: Iron+arcrylic+wooden

Customized: Yes MOQ:

Suitable For: **Amusement Game Center** English -China-other Language:

12 Months/Lifetime Maintenance Warranty:

Port: Guangzhou



## More Images









# **Products Description**





















The product is mainly applied in game center, shopping mall, amusement park, Cinema, Tourism place etc.

| PRODUCT      | PARAMETERS Co.,LTD     |                    | PLAYFUN                     |
|--------------|------------------------|--------------------|-----------------------------|
| Product Name | super box 2            | Style              | toy gift grabber machine    |
| Brand        | .QCPLAYFUN             | Colour             | cusomizie ok                |
| Texture      | FEC GAME MACHINE       | Place of Product   | Guangdong<br>Province,China |
| Fabric       | game machine for beach | Modes of packing   | Packed with wooden          |
| Size         | L720*D820*H1600        | After sale service | life-time service           |

VIEW MORE CONTACT US HOME

**