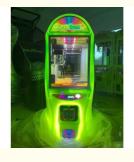

# Coin Operated Super Box 2 Mini Stuffed Toy Gift Dolls Grabber Arcade Crane **Claw Prize Vending Machine**

## **Product Specification**

. Type: Gift Game Machine

Age: >3 Years ls\_customized: Yes **UK Plug** • Plug Type:

· Name: Super Box 2 Gift Crane Machine

Voltage:

Mall,Bar ,restaurant,hotel,FEC,beach • Usage:

L720\*D820\*H1600 Size: • Material: Iron+arcrylic+wooden

Customized: Yes MOQ:

Suitable For: **Amusement Game Center** English -China-other Language:

12 Months/Lifetime Maintenance Warranty:

Port: Guangzhou