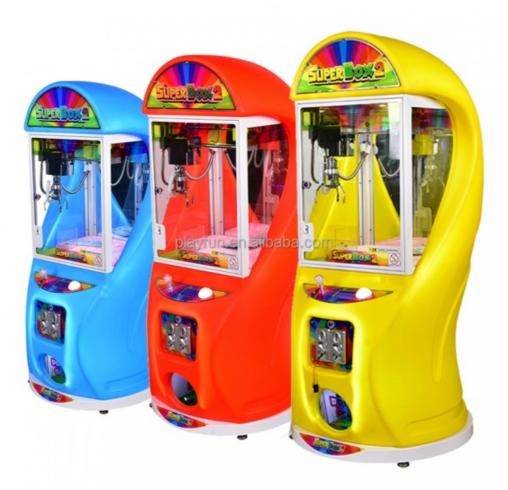

## More Images

# **Products Description**

The product is mainly applied in game center, shopping mall, amusement park, Cinema, Tourism place etc.

| PRODUCT      | PARAMETERS Co.,LTD     |                    | PLAYFUN                     |
|--------------|------------------------|--------------------|-----------------------------|
| Product Name | super box 2            | Style              | toy gift grabber machine    |
| Brand        | .QCPLAYFUN             | Colour             | cusomizie ok                |
| Texture      | FEC GAME MACHINE       | Place of Product   | Guangdong<br>Province,China |
| Fabric       | game machine for beach | Modes of packing   | Packed with wooden          |
| Size         | L720*D820*H1600        | After sale service | life-time service           |