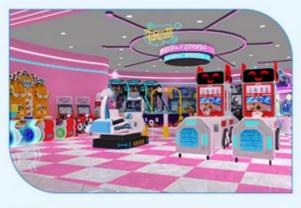

## More Images

# **Products Description**

The product is mainly applied in game center, shopping mall, amusement park, Cinema, Tourism place etc.

| PRODUCT      | PARAMETERS Co.,LTD     |                    | PLAYFUN                     |
|--------------|------------------------|--------------------|-----------------------------|
| Product Name | super box 2            | Style              | toy gift grabber machine    |
| Brand        | .QCPLAYFUN             | Colour             | cusomizie ok                |
| Texture      | FEC GAME MACHINE       | Place of Product   | Guangdong<br>Province,China |
| Fabric       | game machine for beach | Modes of packing   | Packed with wooden          |
| Size         | L720*D820*H1600        | After sale service | life-time service           |