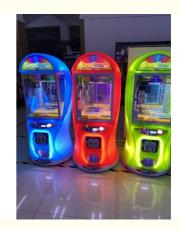

lace of Origin: Guangdong, China

. Brand Name: Playfun PL 579 Model Number: Minimum Order Quantity: 3 pieces

• Price: CN¥4,294.92/pieces 3-9 pieces

 Packaging Details: 1.Bubble Pack + Wallpaper + Stretch Films

2.Bubble Pack + Wallpaper + Stretch Films+ wooden frame

3.Bubble Pack + Wallpaper + Stretch Films+

wooden case

. Supply Ability: 50 Piece/Pieces per Month



## **Product Specification**

. Type: Gift Game Machine

Age: >3 Years ls\_customized: Yes **UK Plug** • Plug Type:

· Name: Super Box 2 Gift Crane Machine

Voltage:

Mall,Bar ,restaurant,hotel,FEC,beach • Usage:

L720\*D820\*H1600 Size: • Material: Iron+arcrylic+wooden

Customized: Yes MOQ:

Suitable For: **Amusement Game Center** English -China-other Language:

12 Months/Lifetime Maintenance Warranty:

Port: Guangzhou



## More Images









# **Products Description**





















The product is mainly applied in game center, shopping mall, amusement park, Cinema, Tourism place etc.

| PRODUCT      | PARAMETERS Co.,LTD     |                    | PLAYFUN                     |
|--------------|------------------------|--------------------|-----------------------------|
| Product Name | super box 2            | Style              | toy gift grabber machine    |
| Brand        | .QCPLAYFUN             | Colour             | cusomizie ok                |
| Texture      | FEC GAME MACHINE       | Place of Product   | Guangdong<br>Province,China |
| Fabric       | game machine for beach | Modes of packing   | Packed with wooden          |
| Size         | L720*D820*H1600        | After sale service |