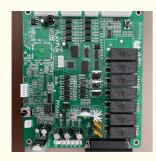

# Arcade Entertainment Blue Crane Claw Game Mother Board PCB Set Kit for DIY Build Toy Catch Machines

# PRODUCT DETAILS

Product name DIY claw machine part Item No AF-SP01

Size 75\*18\*25 Used for crane machines

Power 220v Color same as picture

Weight 8kg After sale service life-time service

Packing size 75\*18\*25 Modes of packing carton