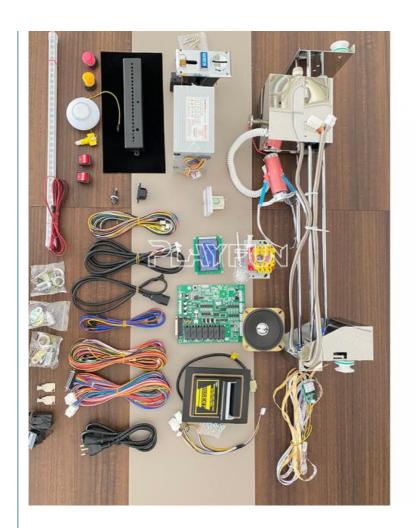

# Arcade Entertainment Blue Crane Claw Game Mother Board PCB Set Kit for DIY Build Toy Catch Machines

# PRODUCT DETAILS

Product name DIY claw machine part Item No AF-SP01

Size 75\*18\*25 Used for crane machines

Power 220v Color same as picture

Weight 8kg After sale service life-time service

Packing size 75\*18\*25 Modes of packing carton

#### **Product Parameters**

Catch gifts arcade games cartoon design pattern dolls machines toy machine claw crane machine gift prize game doll elves

The product is mainly applied in game center, shopping mall, amusement park, Cinema, Tourism place etc.