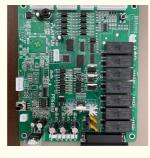

# Arcade Entertainment Blue Crane Claw Game Mother Board PCB Set Kit for DIY Build Toy Catch Machines

# PRODUCT DETAILS

Product name DIY claw machine part Item No AF-SP01

Size 75\*18\*25 Used for crane machines

Power 220v Color same as picture

Weight 8kg After sale service life-time service

Packing size 75\*18\*25 Modes of packing carton