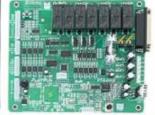

# PRODUCT DETAILS

Product name DIY claw machine part Item No AF-SP01

Size 75\*18\*25 Used for crane machines

Power 220v Color same as picture

Weight 8kg After sale service life-time service

Packing size 75\*18\*25 Modes of packing carton

#### **Product Parameters**

Catch gifts arcade games cartoon design pattern dolls machines toy machine claw crane machine gift prize game doll elves

The product is mainly applied in game center, shopping mall, amusement park, Cinema, Tourism place etc.