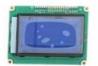

# Arcade Entertainment Blue Crane Claw Game Mother Board PCB Set Kit for DIY Build Toy Catch Machines

# PRODUCT DETAILS

Product name DIY claw machine part Item No AF-SP01

Size 75\*18\*25 Used for crane machines

Power 220v Color same as picture

Weight 8kg After sale service life-time service

Packing size 75\*18\*25 Modes of packing carton