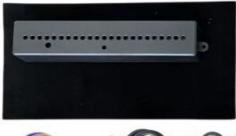

# PRODUCT DETAILS

Product name DIY claw machine part Item No AF-SP01

Size 75\*18\*25 Used for crane machines

Power 220v Color same as picture

Weight 8kg After sale service life-time service

Packing size 75\*18\*25 Modes of packing carton