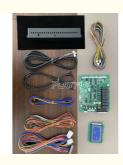

# PRODUCT DETAILS

Product name DIY claw machine part Item No AF-SP01

Size 75\*18\*25 Used for crane machines

Power 220v Color same as picture

Weight 8kg After sale service life-time service

Packing size 75\*18\*25 Modes of packing carton

#### **Product Parameters**

Catch gifts arcade games cartoon design pattern dolls machines toy machine claw crane machine gift prize game doll elves

The product is mainly applied in game center, shopping mall, amusement park, Cinema, Tourism place etc.