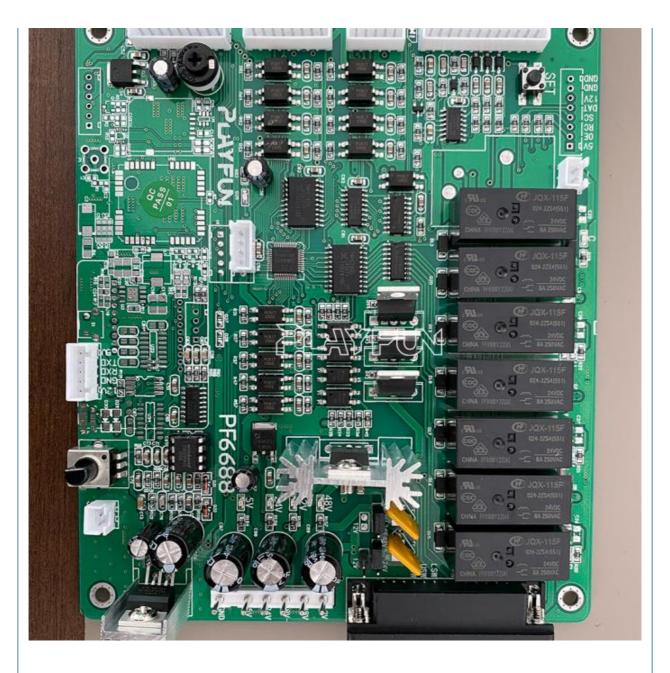

#### **Product Specification**

Type: Crane MachineAge: >3 Years, >6 Years

Is\_customized: Yes Plug Type: EU Plug

• Language: English, Chinese

Material: Metal+acrylic+plastic+wood
Warranty: 12 Months/Lifetime Maintenance

Number Of Players: 1

Application: Indoor, ChildrenName: Crane Game Board

• MOQ: 1

• Usage: Build Claw Machine



#### More Images











# PRODUCT DETAILS

Product name DIY claw machine part Item No AF-SP01

Size 75\*18\*25 Used for crane machines

Power 220v Color same as picture

Weight 8kg After sale service life-time service

Packing size 75\*18\*25 Modes of packing carton

PLAYFUX

#### **Product Parameters**

Catch gifts arcade games cartoon design pattern dolls machines toy machine claw crane machine gift prize game doll elves





























The product is mainly applied in game center, shopping mall, amusement park, Cinema, Tourism place etc.

VIEW MORE

**CONTACT US** 

**HOME** 

PLAYFUX

**Related Products** 



As a premium manufacturer and developer of claw machines,car racing,shooting,redemption,kiddie rides,Playfun games never give up to innovate our designs and improve our quality and service. Playfun is a worldwide supplier of amusement market,More than 10 thousands claw machines we have offered to our clients in 2022,meanwhile,our products have been offered to more over 100 countries and helped our clients expand their market with a increase 20% per year in last 2 years. We offer one stop solution from part kits,game cabinet,assemble products to technical training if you have ability to install machines in your lo