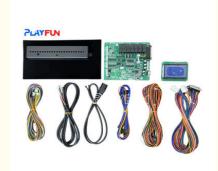

# Arcade Entertainment Blue Crane Claw Game Mother Board PCB Set Kit for DIY Build Toy Catch Machines

# PRODUCT DETAILS

Product name DIY claw machine part Item No AF-SP01

Size 75\*18\*25 Used for crane machines

Power 220v Color same as picture

Weight 8kg After sale service life-time service

Packing size 75\*18\*25 Modes of packing carton

#### **Product Parameters**

Catch gifts arcade games cartoon design pattern dolls machines toy machine claw crane machine gift prize game doll elves

The product is mainly applied in game center, shopping mall, amusement park, Cinema, Tourism place etc.