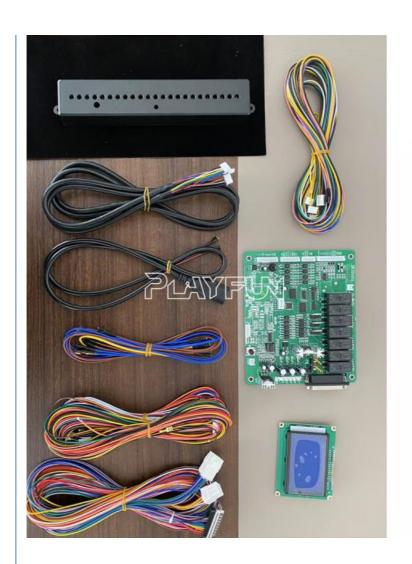

# Arcade Entertainment Blue Crane Claw Game Mother Board PCB Set Kit for DIY Build Toy Catch Machines

# PRODUCT DETAILS

Product name DIY claw machine part Item No AF-SP01

Size 75\*18\*25 Used for crane machines

Power 220v Color same as picture

Weight 8kg After sale service life-time service

Packing size 75\*18\*25 Modes of packing carton

#### **Product Parameters**

Catch gifts arcade games cartoon design pattern dolls machines toy machine claw crane machine gift prize game doll elves

The product is mainly applied in game center, shopping mall, amusement park, Cinema, Tourism place etc.