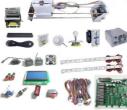

## Product Description

| PRODUCT DETAILS                                                                                                    |                                  |                                                                                                                            |                     |
|--------------------------------------------------------------------------------------------------------------------|----------------------------------|----------------------------------------------------------------------------------------------------------------------------|---------------------|
| High Quality Arcade Crane Kit Claw Machine Plush Dolls Crane Vending Parts 710mm Gantry Claw Machine Full DIY Kits |                                  |                                                                                                                            |                     |
| Product name                                                                                                       | 710 gantry claw for claw machine | Item No                                                                                                                    | AF-SP01             |
| Size                                                                                                               | 75*15*15                         | Used for                                                                                                                   | Game room           |
| Power                                                                                                              | 220V                             | Color                                                                                                                      | same as picture     |
| Weight                                                                                                             | 5KG                              | After sale service                                                                                                         | life-time service   |
| Packing size                                                                                                       | 75*15*15                         | Modes of packing                                                                                                           | CARTON              |
| Button<br>Set buttor                                                                                               | Power box                        | Cion<br>Cion<br>Solution<br>Nock<br>fuse<br>fuse<br>switt<br>Cion<br>fuse<br>fuse<br>switt<br>Cion<br>fuse<br>fuse<br>fuse | Rocker<br>Voltmeter |
|                                                                                                                    |                                  | Wire rod_                                                                                                                  | Mainboard           |
| Socket                                                                                                             | Power cord<br>sensoi             |                                                                                                                            |                     |
|                                                                                                                    |                                  | 7 intch crane                                                                                                              |                     |