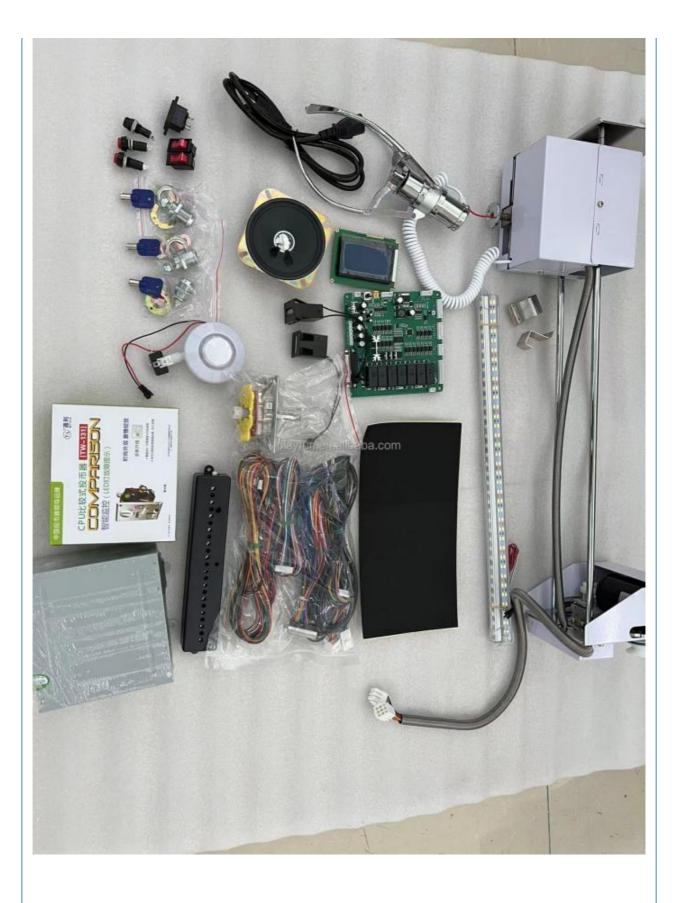

## Product Description

| PRODUCT DETAILS                                                                                                    |                                  |                                                                                                                            |                     |
|--------------------------------------------------------------------------------------------------------------------|----------------------------------|----------------------------------------------------------------------------------------------------------------------------|---------------------|
| High Quality Arcade Crane Kit Claw Machine Plush Dolls Crane Vending Parts 710mm Gantry Claw Machine Full DIY Kits |                                  |                                                                                                                            |                     |
| Product name                                                                                                       | 710 gantry claw for claw machine | Item No                                                                                                                    | AF-SP01             |
| Size                                                                                                               | 75*15*15                         | Used for                                                                                                                   | Game room           |
| Power                                                                                                              | 220V                             | Color                                                                                                                      | same as picture     |
| Weight                                                                                                             | 5KG                              | After sale service                                                                                                         | life-time service   |
| Packing size                                                                                                       | 75*15*15                         | Modes of packing                                                                                                           | CARTON              |
| Button<br>Set buttor                                                                                               | Power box                        | Cion<br>Cion<br>Solution<br>Nock<br>fuse<br>fuse<br>switt<br>Cion<br>fuse<br>fuse<br>switt<br>Cion<br>fuse<br>fuse<br>fuse | Rocker<br>Voltmeter |
|                                                                                                                    |                                  | Wire rod_                                                                                                                  | Mainboard           |
| Socket                                                                                                             | Power cord<br>sensoi             |                                                                                                                            |                     |
|                                                                                                                    |                                  | 7 intch crane                                                                                                              |                     |