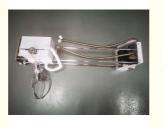

## Product Description

| PRODUCT DETAILS                                                                                                    |                                  |                                                                                                                            |                     |
|--------------------------------------------------------------------------------------------------------------------|----------------------------------|----------------------------------------------------------------------------------------------------------------------------|---------------------|
| High Quality Arcade Crane Kit Claw Machine Plush Dolls Crane Vending Parts 710mm Gantry Claw Machine Full DIY Kits |                                  |                                                                                                                            |                     |
| Product name                                                                                                       | 710 gantry claw for claw machine | Item No                                                                                                                    | AF-SP01             |
| Size                                                                                                               | 75*15*15                         | Used for                                                                                                                   | Game room           |
| Power                                                                                                              | 220V                             | Color                                                                                                                      | same as picture     |
| Weight                                                                                                             | 5KG                              | After sale service                                                                                                         | life-time service   |
| Packing size                                                                                                       | 75*15*15                         | Modes of packing                                                                                                           | CARTON              |
| Button<br>Set buttor                                                                                               | Power box                        | Cion<br>Cion<br>Solution<br>Nock<br>fuse<br>fuse<br>switt<br>Cion<br>fuse<br>fuse<br>switt<br>Cion<br>fuse<br>fuse<br>fuse | Rocker<br>Voltmeter |
|                                                                                                                    |                                  | Wire rod_                                                                                                                  | Mainboard           |
| Socket                                                                                                             | Power cord<br>sensoi             |                                                                                                                            |                     |
|                                                                                                                    |                                  | 7 intch crane                                                                                                              |                     |