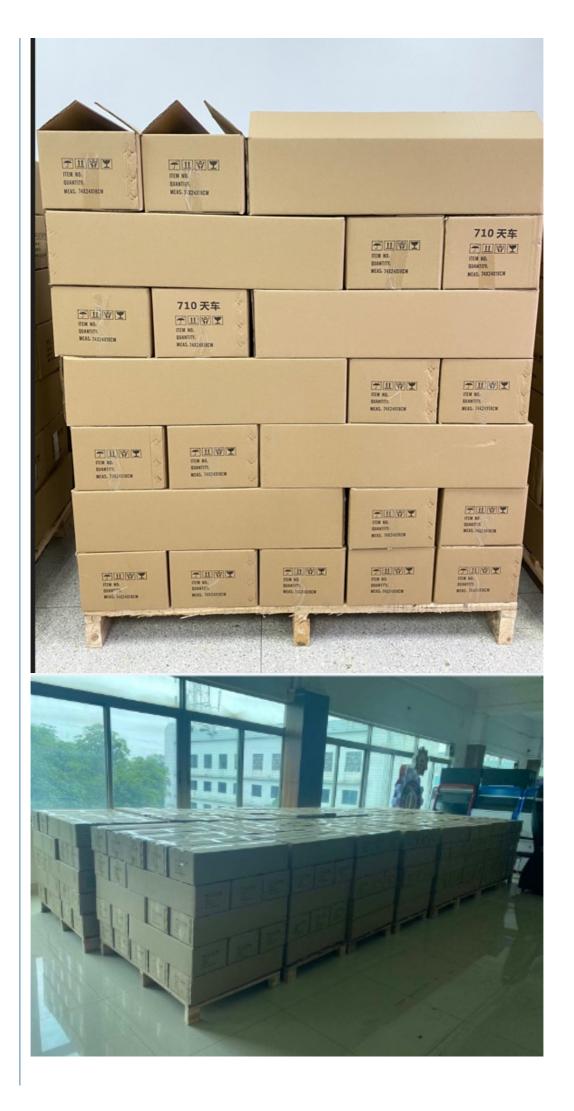

## Product Description

| PRODUCT DETAILS                                                                                                    |                                  |                                                                                                                            |                     |
|--------------------------------------------------------------------------------------------------------------------|----------------------------------|----------------------------------------------------------------------------------------------------------------------------|---------------------|
| High Quality Arcade Crane Kit Claw Machine Plush Dolls Crane Vending Parts 710mm Gantry Claw Machine Full DIY Kits |                                  |                                                                                                                            |                     |
| Product name                                                                                                       | 710 gantry claw for claw machine | Item No                                                                                                                    | AF-SP01             |
| Size                                                                                                               | 75*15*15                         | Used for                                                                                                                   | Game room           |
| Power                                                                                                              | 220V                             | Color                                                                                                                      | same as picture     |
| Weight                                                                                                             | 5KG                              | After sale service                                                                                                         | life-time service   |
| Packing size                                                                                                       | 75*15*15                         | Modes of packing                                                                                                           | CARTON              |
| Button<br>Set buttor                                                                                               | Power box                        | Cion<br>Cion<br>Solution<br>Nock<br>fuse<br>fuse<br>switt<br>Cion<br>fuse<br>fuse<br>switt<br>Cion<br>fuse<br>fuse<br>fuse | Rocker<br>Voltmeter |
|                                                                                                                    |                                  | Wire rod_                                                                                                                  | Mainboard           |
| Socket                                                                                                             | Power cord<br>sensoi             |                                                                                                                            |                     |
|                                                                                                                    |                                  | 7 intch crane                                                                                                              |                     |