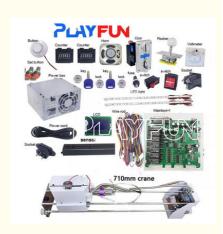

### High Quality Arcade Crane Kit Claw Machine Plush Dolls Crane Vending Parts 710mm Gantry Claw Machine Full DIY Kits

## Product Description

| PRODUCT DETAILS                                                                                                    |                                  |                                                                                                                            |                     |
|--------------------------------------------------------------------------------------------------------------------|----------------------------------|----------------------------------------------------------------------------------------------------------------------------|---------------------|
| High Quality Arcade Crane Kit Claw Machine Plush Dolls Crane Vending Parts 710mm Gantry Claw Machine Full DIY Kits |                                  |                                                                                                                            |                     |
| Product name                                                                                                       | 710 gantry claw for claw machine | Item No                                                                                                                    | AF-SP01             |
| Size                                                                                                               | 75*15*15                         | Used for                                                                                                                   | Game room           |
| Power                                                                                                              | 220V                             | Color                                                                                                                      | same as picture     |
| Weight                                                                                                             | 5KG                              | After sale service                                                                                                         | life-time service   |
| Packing size                                                                                                       | 75*15*15                         | Modes of packing                                                                                                           | CARTON              |
| Button<br>Set buttor                                                                                               | Power box                        | Cion<br>Cion<br>Solution<br>Nock<br>fuse<br>fuse<br>switt<br>Cion<br>fuse<br>fuse<br>switt<br>Cion<br>fuse<br>fuse<br>fuse | Rocker<br>Voltmeter |
|                                                                                                                    |                                  | Wire rod_                                                                                                                  | Mainboard           |
| Socket                                                                                                             | Power cord<br>sensoi             |                                                                                                                            |                     |
|                                                                                                                    |                                  | 7 intch crane                                                                                                              |                     |