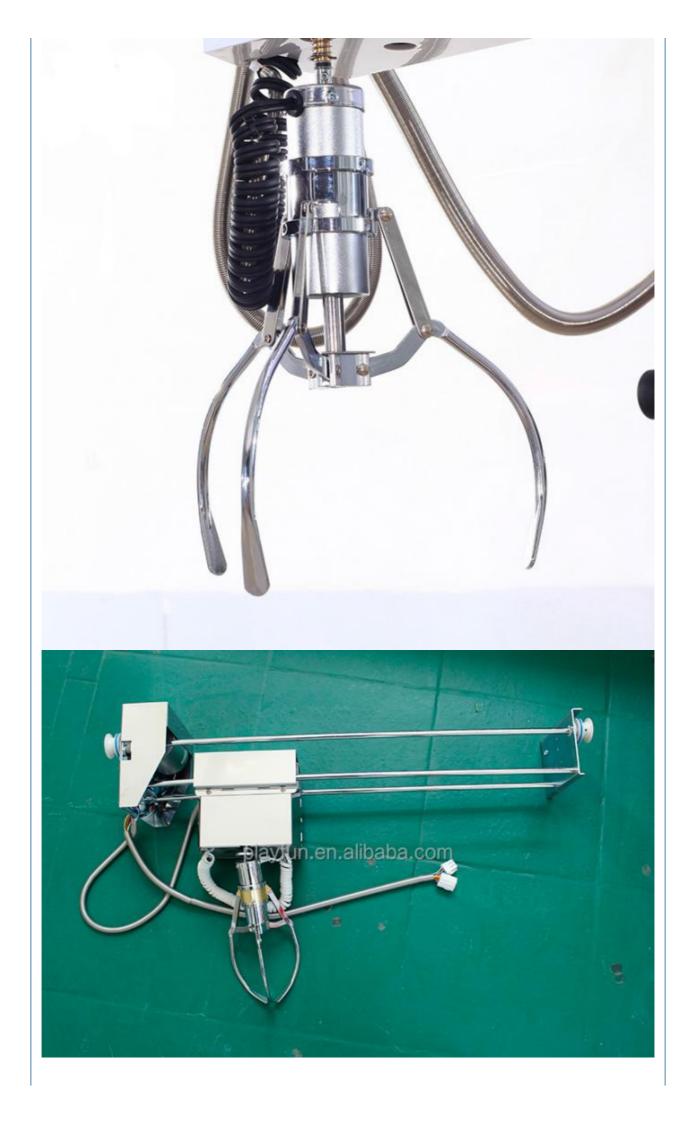

## Product Description

| PRODUCT DETAILS                                                                                                    |                                  |                                                                                                                            |                     |
|--------------------------------------------------------------------------------------------------------------------|----------------------------------|----------------------------------------------------------------------------------------------------------------------------|---------------------|
| High Quality Arcade Crane Kit Claw Machine Plush Dolls Crane Vending Parts 710mm Gantry Claw Machine Full DIY Kits |                                  |                                                                                                                            |                     |
| Product name                                                                                                       | 710 gantry claw for claw machine | Item No                                                                                                                    | AF-SP01             |
| Size                                                                                                               | 75*15*15                         | Used for                                                                                                                   | Game room           |
| Power                                                                                                              | 220V                             | Color                                                                                                                      | same as picture     |
| Weight                                                                                                             | 5KG                              | After sale service                                                                                                         | life-time service   |
| Packing size                                                                                                       | 75*15*15                         | Modes of packing                                                                                                           | CARTON              |
| Button<br>Set buttor                                                                                               | Power box                        | Cion<br>Cion<br>Solution<br>Nock<br>fuse<br>fuse<br>switt<br>Cion<br>fuse<br>fuse<br>switt<br>Cion<br>fuse<br>fuse<br>fuse | Rocker<br>Voltmeter |
|                                                                                                                    |                                  | Wire rod_                                                                                                                  | Mainboard           |
| Socket                                                                                                             | Power cord<br>sensoi             |                                                                                                                            |                     |
|                                                                                                                    |                                  | 7 intch crane                                                                                                              |                     |