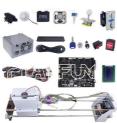

## Product Description

| PRODUCT DETAILS                                                                                                    |                                  |                                                                                                                            |                     |
|--------------------------------------------------------------------------------------------------------------------|----------------------------------|----------------------------------------------------------------------------------------------------------------------------|---------------------|
| High Quality Arcade Crane Kit Claw Machine Plush Dolls Crane Vending Parts 710mm Gantry Claw Machine Full DIY Kits |                                  |                                                                                                                            |                     |
| Product name                                                                                                       | 710 gantry claw for claw machine | Item No                                                                                                                    | AF-SP01             |
| Size                                                                                                               | 75*15*15                         | Used for                                                                                                                   | Game room           |
| Power                                                                                                              | 220V                             | Color                                                                                                                      | same as picture     |
| Weight                                                                                                             | 5KG                              | After sale service                                                                                                         | life-time service   |
| Packing size                                                                                                       | 75*15*15                         | Modes of packing                                                                                                           | CARTON              |
| Button<br>Set buttor                                                                                               | Power box                        | Cion<br>Cion<br>Solution<br>Nock<br>fuse<br>fuse<br>switt<br>Cion<br>fuse<br>fuse<br>switt<br>Cion<br>fuse<br>fuse<br>fuse | Rocker<br>Voltmeter |
|                                                                                                                    |                                  | Wire rod_                                                                                                                  | Mainboard           |
| Socket                                                                                                             | Power cord<br>sensoi             |                                                                                                                            |                     |
|                                                                                                                    |                                  | 7 intch crane                                                                                                              |                     |