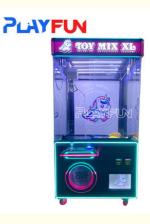

# Token Coin Operated Black Toy House XXL Win Big Prize Claw Game Machine at the Arcade Vending Ball Plush Toys Crane Games

### **Product Specification**

• Type: • Age:

Is\_customized:

• Plug Type: • Language:

• Material: • Power Source:

• Warranty: • Game Type: >3 Years Yes UK Plug English, Chinese, Customized Fiber Glass + Electric Board 110/220v 1 Year **Big Prize Claw Game** 

### **Products Description**

Token Coin Operated Black Toy House XXL Win Big Prize Claw Game Machine at the Arcade Vending Ball Plush Toys Crane Games

| Product Name | toy house /wawa house          | Style              | big prize claw game         |
|--------------|--------------------------------|--------------------|-----------------------------|
| Brand        | QCPLAYFUN                      | Colour             | cusomizie ok                |
| Texture      | FEC GAME MACHINE .GIFT<br>ROOM | Place of Product   | Guangdong<br>Province,China |
| Fabric       | game machine for beach         | Modes of packing   | Packed with wooden          |
| Size         | 1150*1000*2100MM               | After sale service | life-time service           |