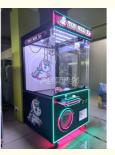

# Token Coin Operated Black Toy House XXL Win Big Prize Claw Game Machine at the Arcade Vending Ball Plush Toys Crane Games

### **Products Description**

Token Coin Operated Black Toy House XXL Win Big Prize Claw Game Machine at the Arcade Vending Ball Plush Toys Crane Games

| Product Name | toy house /wawa house          | Style              | big prize claw game         |
|--------------|--------------------------------|--------------------|-----------------------------|
| Brand        | QCPLAYFUN                      | Colour             | cusomizie ok                |
| Texture      | FEC GAME MACHINE .GIFT<br>ROOM | Place of Product   | Guangdong<br>Province,China |
| Fabric       | game machine for beach         | Modes of packing   | Packed with wooden          |
| Size         | 1150*1000*2100MM               | After sale service | life-time service           |