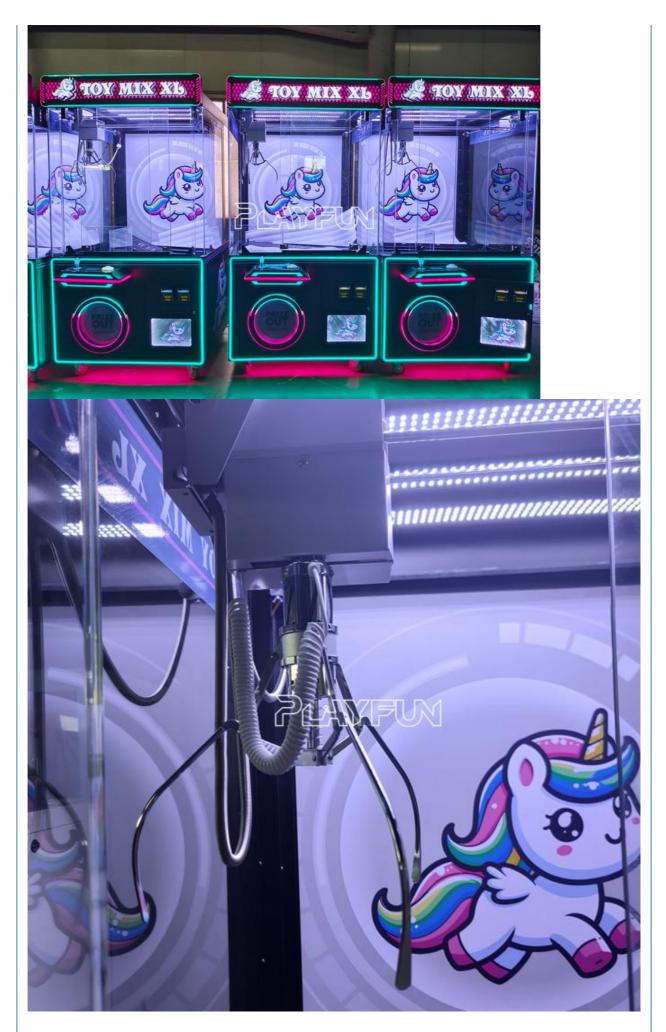

# Token Coin Operated Black Toy House XXL Win Big Prize Claw Game Machine at the Arcade Vending Ball Plush Toys Crane Games

### **Products Description**

Token Coin Operated Black Toy House XXL Win Big Prize Claw Game Machine at the Arcade Vending Ball Plush Toys Crane Games

| Product Name | toy house /wawa house          | Style              | big prize claw game         |
|--------------|--------------------------------|--------------------|-----------------------------|
| Brand        | QCPLAYFUN                      | Colour             | cusomizie ok                |
| Texture      | FEC GAME MACHINE .GIFT<br>ROOM | Place of Product   | Guangdong<br>Province,China |
| Fabric       | game machine for beach         | Modes of packing   | Packed with wooden          |
| Size         | 1150*1000*2100MM               | After sale service | life-time service           |

**Our Product Introduction** 

The product is mainly applied in game center, shopping mall, amusement park, Cinema, Tourism place etc.