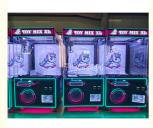

# Token Coin Operated Black Toy House XXL Win Big Prize Claw Game Machine at the Arcade Vending Ball Plush Toys Crane Games

### **Products Description**

Token Coin Operated Black Toy House XXL Win Big Prize Claw Game Machine at the Arcade Vending Ball Plush Toys Crane Games

| Product Name | toy house /wawa house          | Style              | big prize claw game         |
|--------------|--------------------------------|--------------------|-----------------------------|
| Brand        | QCPLAYFUN                      | Colour             | cusomizie ok                |
| Texture      | FEC GAME MACHINE .GIFT<br>ROOM | Place of Product   | Guangdong<br>Province,China |
| Fabric       | game machine for beach         | Modes of packing   | Packed with wooden          |
| Size         | 1150*1000*2100MM               | After sale service | life-time service           |