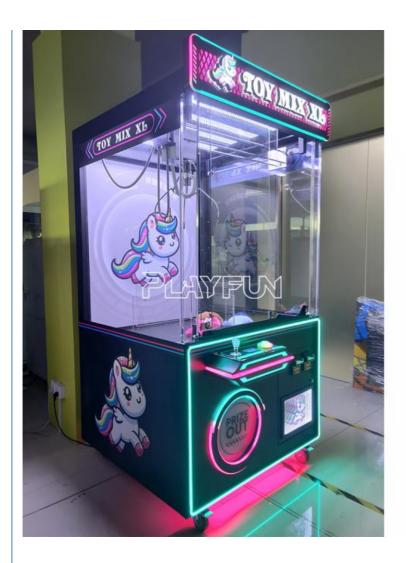

### **Products Description**

Token Coin Operated Black Toy House XXL Win Big Prize Claw Game Machine at the Arcade Vending Ball Plush Toys Crane Games

| Product Name | toy house /wawa house          | Style              | big prize claw game         |
|--------------|--------------------------------|--------------------|-----------------------------|
| Brand        | QCPLAYFUN                      | Colour             | cusomizie ok                |
| Texture      | FEC GAME MACHINE .GIFT<br>ROOM | Place of Product   | Guangdong<br>Province,China |
| Fabric       | game machine for beach         | Modes of packing   | Packed with wooden          |
| Size         | 1150*1000*2100MM               | After sale service | life-time service           |





**Our Product Introduction** 









The product is mainly applied in game center, shopping mall, amusement park, Cinema, Tourism place etc.

## If You Are Interested in Our Products >>> Click me! @ Email Us!

We deliver tailored planning solutions for complete claw machine arcades and hybrid entertainment venues. **Reach out for more information.** 

**Customer Case** 

















301, Building 1, 55 Zhushan Industrial Road, Dalong Street, Guangzhou, Guangdong, China