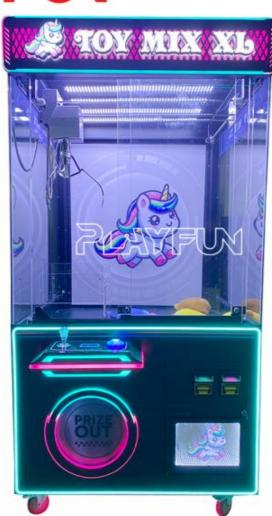

# Token Coin Operated Black Toy House XXL Win Big Prize Claw Game Machine at the Arcade Vending Ball Plush Toys Crane Games

### **Products Description**

Token Coin Operated Black Toy House XXL Win Big Prize Claw Game Machine at the Arcade Vending Ball Plush Toys Crane Games

| Product Name | toy house /wawa house          | Style              | big prize claw game         |
|--------------|--------------------------------|--------------------|-----------------------------|
| Brand        | QCPLAYFUN                      | Colour             | cusomizie ok                |
| Texture      | FEC GAME MACHINE .GIFT<br>ROOM | Place of Product   | Guangdong<br>Province,China |
| Fabric       | game machine for beach         | Modes of packing   | Packed with wooden          |
| Size         | 1150*1000*2100MM               | After sale service | life-time service           |