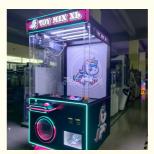

# Token Coin Operated Black Toy House XXL Win Big Prize Claw Game Machine at the Arcade Vending Ball Plush Toys Crane Games

### **Products Description**

Token Coin Operated Black Toy House XXL Win Big Prize Claw Game Machine at the Arcade Vending Ball Plush Toys Crane Games

| Product Name | toy house /wawa house          | Style              | big prize claw game         |
|--------------|--------------------------------|--------------------|-----------------------------|
| Brand        | QCPLAYFUN                      | Colour             | cusomizie ok                |
| Texture      | FEC GAME MACHINE .GIFT<br>ROOM | Place of Product   | Guangdong<br>Province,China |
| Fabric       | game machine for beach         | Modes of packing   | Packed with wooden          |
| Size         | 1150*1000*2100MM               | After sale service | life-time service           |