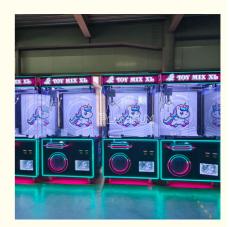

#### More Images

### **Products Description**

Token Coin Operated Black Toy House XXL Win Big Prize Claw Game Machine at the Arcade Vending Ball Plush Toys Crane Games

| Product Name | toy house /wawa house          | Style              | big prize claw game         |
|--------------|--------------------------------|--------------------|-----------------------------|
| Brand        | QCPLAYFUN                      | Colour             | cusomizie ok                |
| Texture      | FEC GAME MACHINE .GIFT<br>ROOM | Place of Product   | Guangdong<br>Province,China |
| Fabric       | game machine for beach         | Modes of packing   | Packed with wooden          |
| Size         | 1150*1000*2100MM               | After sale service | life-time service           |