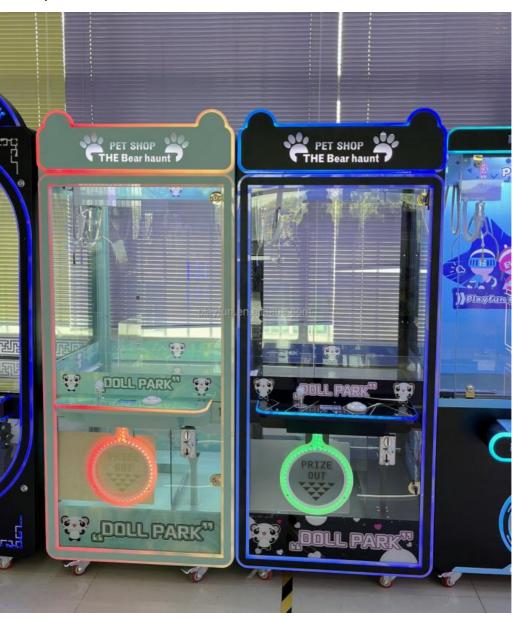

### More Images

# Hot Brazil black prize machines 710 mm custom doll claw machine 4 side transparent claw crane machine

Product Name Bear haunt

Size 800\*850\*1960mm

weight 110kg

Voltage AC110V-220V

Material Metal+acrylic+glass