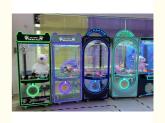

# Hot Brazil Black Prize Machines 710 mm Custom Doll Claw Machine 4 Side Transparent Claw Crane Machine

### **Basic Information**

• Place of Origin: Guangdong, China

• Brand Name: qcplay

Model Number: AF-P011, AF-P02

• Minimum Order Quantity: 10 pieces

• Price: CN¥3,078.03/pieces 10-29 pieces

### PLAYFUN



### **Product Specification**

Type: Crane MachineAge: >6 YearsIs\_customized: Yes

• Plug Type: EU Plug

Name: Black Claw Machine

• Brand: Playfun

Material: Metal Cabinet And Temered Glass

• Voltage: 110V/220V

• Power: 40w

• Size: W800\*D850\*H1960mm

Weight: 110kgMOQ: 10pcs

Warranty: 12 Months/Lifetime Maintenance



### More Images









### **Products Description**

### PRODUCT PARAMETERS

Playfun Games Co.,LTD



# Hot Brazil black prize machines 710 mm custom doll claw machine 4 side transparent claw crane machine

Product Name Bear haunt

Size 800\*850\*1960mm

weight 110kg

Voltage AC110V-220V

Material Metal+acrylic+glass

Suitable for Amusement Game Center, shopping mall, park

Language English -Chinese

MOQ 10

Warranty 12 Months/Lifetime Maintenance







**VIEW MORE** 

**CONTACT US** 

**HOME** 

**Recommend Products** 

RELATED PRODUCTS

Playfun Games Co.,LTD

PLAYFUN

Company Profile

### **COMPANY PROFILE**

Playfun Games Co.,LTD







ABOUT US

*<* **OUR TEAM** 

As a premium manufacturer and developer of claw machines,car racing,shooting,redemption,kiddie rides,Playfun games never give up to innovate ou