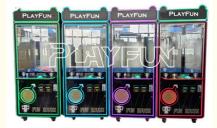

# Hot Brazil Black Prize Machines 710 mm Custom Doll Claw Machine 4 Side Transparent Claw Crane Machine

### PLAYFUN

### **Product Specification**

Type: Crane MachineAge: >6 YearsIs\_customized: Yes

• Plug Type: EU Plug

Name: Black Claw Machine

• Brand: Playfun

Material: Metal Cabinet And Temered Glass

• Voltage: 110V/220V

# Hot Brazil black prize machines 710 mm custom doll claw machine 4 side transparent claw crane machine

Product Name Bear haunt

Size 800\*850\*1960mm

weight 110kg

Voltage AC110V-220V

Material Metal+acrylic+glass