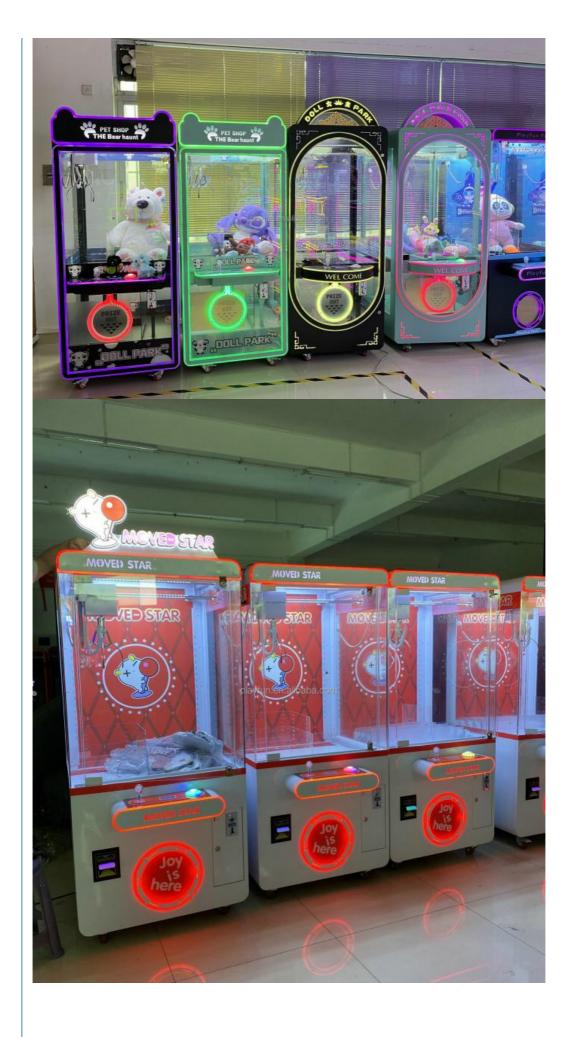

### PLAYFUN



### **Product Specification**

Type: Crane MachineAge: >6 YearsIs\_customized: Yes

• Plug Type: EU Plug

Name: Black Claw Machine

• Brand: Playfun

Material: Metal Cabinet And Temered Glass

• Voltage: 110V/220V

• Power: 40w

• Size: W800\*D850\*H1960mm

Weight: 110kgMOQ: 10pcs

Warranty: 12 Months/Lifetime Maintenance



### More Images









### **Products Description**

### PRODUCT PARAMETERS

Playfun Games Co.,LTD



# Hot Brazil black prize machines 710 mm custom doll claw machine 4 side transparent claw crane machine

Product Name Bear haunt

Size 800\*850\*1960mm

weight 110kg

Voltage AC110V-220V

Material Metal+acrylic+glass

Suitable for Amusement Game Center, shopping mall, park

Language English -Chinese

MOQ 10

Warranty 12 Months/Lifetime Maintenance







**VIEW MORE** 

**CONTACT US** 

**HOME** 

**Recommend Products** 

RELATED PRODUCTS

Playfun Games Co.,LTD

PLAYFUN

Company Profile

### **COMPANY PROFILE**

Playfun Games Co.,LTD







ABOUT US

*<* **OUR TEAM** 

As a premium manufacturer and developer of claw machines,car racing,shooting,redemption,kiddie rides,Playfun games never give up to innovate our designs and improve our quality and service. Playfun is a worldwide supplier of amusement market,More than 10 thousands claw machines we have offered to our clients in 2022,meanwhile,our products have been offered to more over 100 countries and helped our clients expand their market with a increase 20% per year in last 2 years. We offer one stop solution from part kits,game cabinet,assemble products to technical training if you