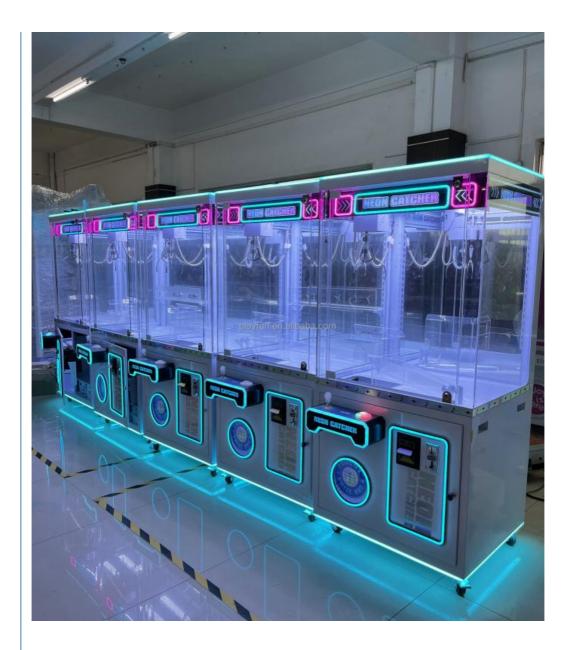

# Hot Brazil Black Prize Machines 710 mm Custom Doll Claw Machine 4 Side Transparent Claw Crane Machine

# Hot Brazil black prize machines 710 mm custom doll claw machine 4 side transparent claw crane machine

Product Name Bear haunt

Size 800\*850\*1960mm

weight 110kg

Voltage AC110V-220V

Material Metal+acrylic+glass