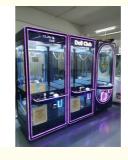

### More Images

# Hot Brazil black prize machines 710 mm custom doll claw machine 4 side transparent claw crane machine

Product Name Bear haunt

Size 800\*850\*1960mm

weight 110kg

Voltage AC110V-220V

Material Metal+acrylic+glass