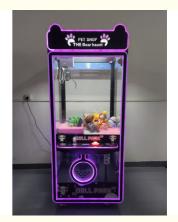

### More Images

# Hot Brazil black prize machines 710 mm custom doll claw machine 4 side transparent claw crane machine

Product Name Bear haunt

Size 800\*850\*1960mm

weight 110kg

Voltage AC110V-220V

Material Metal+acrylic+glass