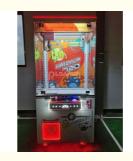

## Factory Price Coin-operated Kids City Park Small Mini Grabber Toy Crane Prizes Doll Claw Game Machine

### **Product Specification**

Type: Electric TrainAge: >6 Years

• Is\_customized: Yes

Product Name: Hi Zhua Station Iron Cabinet

Material: Metal+plastic
 Size: 86-\*730\*1810
 Power: 220v 300w
 Color: Picture

## **Products Description**

Name Factory price Coin-operated kids city park small mini grabber toy crane

prizes doll claw game machine

**Size** 86-\*730\*1810

**Used for** FEC,Game Center, shopping malls

Warranty 12 months, lifetime maintenance