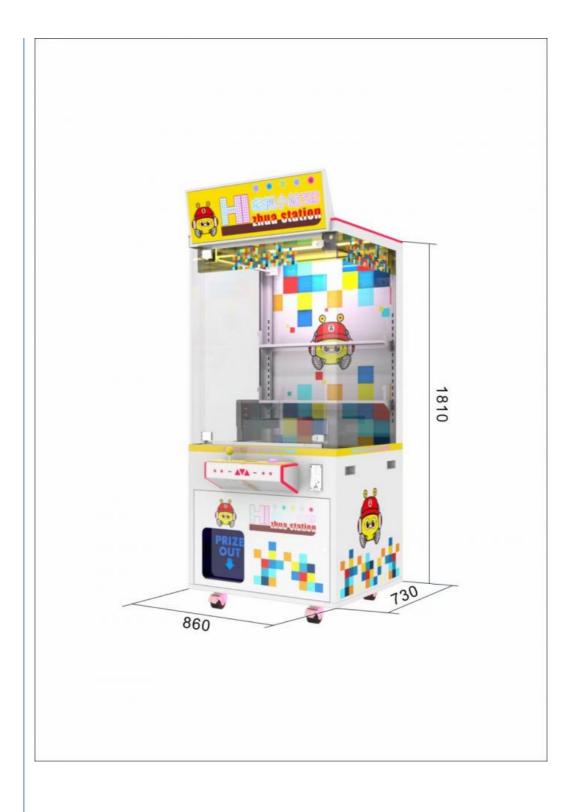

### **Product Specification**

Type: Electric TrainAge: >6 Years

• Is\_customized: Yes

Product Name: Hi Zhua Station Iron Cabinet

Material: Metal+plastic
 Size: 86-\*730\*1810
 Power: 220v 300w
 Color: Picture

## **Products Description**

Name Factory price Coin-operated kids city park small mini grabber toy crane

prizes doll claw game machine

**Size** 86-\*730\*1810

**Used for** FEC,Game Center, shopping malls

Warranty 12 months, lifetime maintenance