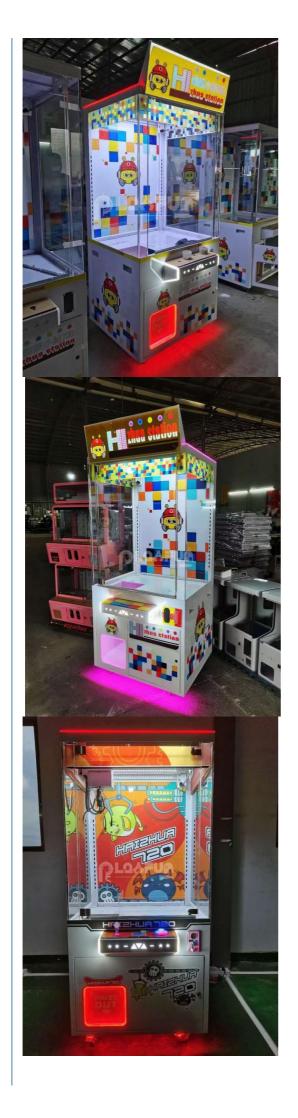

## Factory Price Coin-operated Kids City Park Small Mini Grabber Toy Crane Prizes Doll Claw Game Machine

### **Product Specification**

Type: Electric TrainAge: >6 Years

• Is\_customized: Yes

Product Name: Hi Zhua Station Iron Cabinet

Material: Metal+plastic
 Size: 86-\*730\*1810
 Power: 220v 300w
 Color: Picture

## **Products Description**

Name Factory price Coin-operated kids city park small mini grabber toy crane

prizes doll claw game machine

**Size** 86-\*730\*1810

**Used for** FEC,Game Center, shopping malls

Warranty 12 months, lifetime maintenance