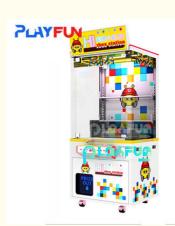

## Factory Price Coin-operated Kids City Park Small Mini Grabber Toy Crane Prizes Doll Claw Game Machine

### **Product Specification**

Type: Electric TrainAge: >6 Years

• Is\_customized: Yes

Product Name: Hi Zhua Station Iron Cabinet

Material: Metal+plastic
 Size: 86-\*730\*1810
 Power: 220v 300w
 Color: Picture

## **Products Description**

Name Factory price Coin-operated kids city park small mini grabber toy crane

prizes doll claw game machine

**Size** 86-\*730\*1810

**Used for** FEC,Game Center, shopping malls

Warranty 12 months, lifetime maintenance