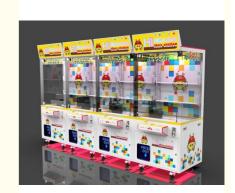

ctory Price Coin-operated Kids City Park Small Mini Grabber Toy Crane Prizes Doll Claw Game Machine

#### **Basic Information**

Place of Origin: Guangdong, China

Brand Name: QC playfunMinimum Order Quantity: 10 pieces

• Price: CN¥4,294.92/pieces 10-44 pieces

• Packaging Details: 1.Bubble Pack + Wallpaper + Stretch Films

2.Bubble Pack + Wallpaper + Stretch Films+

wooden frame

3.Bubble Pack + Wallpaper + Stretch Films+

wooden case

• Supply Ability: 50 Piece/Pieces per Month



### **Product Specification**

Type: Electric TrainAge: >6 Years

• Is\_customized: Yes

Product Name: Hi Zhua Station Iron Cabinet

Material: Metal+plastic
 Size: 86-\*730\*1810
 Power: 220v 300w
 Color: Picture

• Product Type: Vending Game Mchine

Capacity: 1 PlayersMOQ: 1 SetUsed For: MorePort: Guangzhou



### More Images









### **Product Description**



## **Products Description**

Name Factory price Coin-operated kids city park small mini grabber toy crane

prizes doll claw game machine

**Size** 86-\*730\*1810

**Used for** FEC,Game Center, shopping malls

Warranty 12 months, lifetime maintenance

After sale service life-time service

Modes of packing carton, wooden frame , wooden box

















**Popular products** 

About Us!



## PlayFun Games Co., Limited

- 1.10 years manufacturer of game machines,2000 square meters factory and showroom.
- 2.served more than 80 countries clients
- 3.Year of 2010 clients are still with us , good reputation from them  $\,$
- 4.car racing ,shooting games ,redemption games ,kiddle rides ,crane machines ,arcade fighting games, machine kit