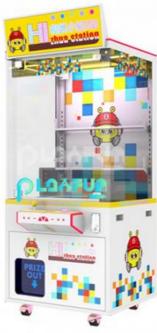

## Factory Price Coin-operated Kids City Park Small Mini Grabber Toy Crane Prizes Doll Claw Game Machine

### **Product Specification**

Type: Electric TrainAge: >6 Years

• Is\_customized: Yes

Product Name: Hi Zhua Station Iron Cabinet

Material: Metal+plastic
 Size: 86-\*730\*1810
 Power: 220v 300w
 Color: Picture

## **Products Description**

Name Factory price Coin-operated kids city park small mini grabber toy crane

prizes doll claw game machine

**Size** 86-\*730\*1810

**Used for** FEC,Game Center, shopping malls

Warranty 12 months, lifetime maintenance