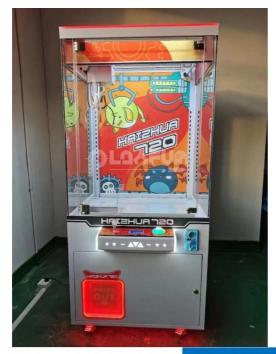

## Factory Price Coin-operated Kids City Park Small Mini Grabber Toy Crane Prizes Doll Claw Game Machine

### **Product Specification**

Type: Electric TrainAge: >6 Years

• Is\_customized: Yes

Product Name: Hi Zhua Station Iron Cabinet

Material: Metal+plastic
 Size: 86-\*730\*1810
 Power: 220v 300w
 Color: Picture

## **Products Description**

Name Factory price Coin-operated kids city park small mini grabber toy crane

prizes doll claw game machine

**Size** 86-\*730\*1810

**Used for** FEC,Game Center, shopping malls

Warranty 12 months, lifetime maintenance