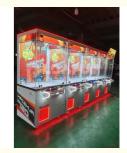

Kids City Park Small Mini Grabber Toy Crane Prizes Doll Claw Game Machine

#### **Basic Information**

Place of Origin: Guangdong, China

Brand Name: QC playfunMinimum Order Quantity: 10 pieces

• Price: CN¥4,294.92/pieces 10-44 pieces

• Packaging Details: 1.Bubble Pack + Wallpaper + Stretch Films

2.Bubble Pack + Wallpaper + Stretch Films+

wooden frame

3.Bubble Pack + Wallpaper + Stretch Films+

wooden case

• Supply Ability: 50 Piece/Pieces per Month



### **Product Specification**

Type: Electric TrainAge: >6 Years

• Is\_customized: Yes

Product Name: Hi Zhua Station Iron Cabinet

Material: Metal+plastic
 Size: 86-\*730\*1810
 Power: 220v 300w
 Color: Picture

• Product Type: Vending Game Mchine

Capacity: 1 PlayersMOQ: 1 SetUsed For: MorePort: Guangzhou



### More Images









### **Product Description**



## **Products Description**

Name Factory price Coin-operated kids city park small mini grabber toy crane

prizes doll claw game machine

**Size** 86-\*730\*1810

**Used for** FEC,Game Center, shopping malls

Warranty 12 months, lifetime maintenance

After sale service life-time service

Modes of packing carton, wooden frame , wooden box

















**Popular products** 

About Us!



## PlayFun Games Co., Limited

- 1.10 years manufacturer of game machines,2000 square meters factory and showroom.
- 2.served more than 80 countries clients
- 3.Year of 2010 clients are still with us , good reputation from them  $\,$
- 4.car racing ,shooting games ,redemption games ,kiddle rides ,crane machines ,arcade fighting games, machine kit 5.Accept EXW/CIF/DDP/DDU