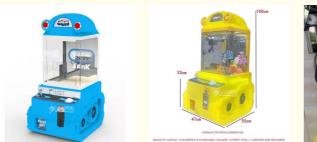

# Super Tank LED Lightful 8 Cm 3 Intch Toy Candy Catcher Grabber Mini Gantry **Bartop Claw Crane Arcade Game Machine**

### **Basic Information**

- Place of Origin:
- Brand Name:
- Minimum Order Quantity:
- Price:

**PLAYFUN** 

- Guangdong, China QC playfun
- 5 pieces
- CN¥1,646.39/pieces 5-299 pieces



#### **Product Specification**

- Type: • Age:
- Electric Train >6 Years
- Is\_customized:
- Plug Type:
- Product Name:
- Material:
- Size:
- WEIGHT:
- Color:
- Product Type:
- Capacity:
- MOQ:
- Used For:
- Quality:

- Yes \_
- Hi Zhua Station Iron Cabinet
  - Metal+plastic
    - 55\*47\*100 CM
    - 35 KG Picture

    - Vending Game Mchine 1 Players
  - 1 Set
- More High Quality



### More Images







Our Product Introduction

# **Products Description**





















301, Building 1, 55 Zhushan Industrial Road, Dalong Street, Guangzhou, Guangdong, China