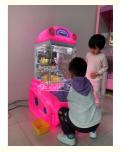

# Super Tank LED Lightful 8 Cm 3 Intch Toy Candy Catcher Grabber Mini Gantry **Bartop Claw Crane Arcade Game Machine**

### More Images

Our Product Introduction