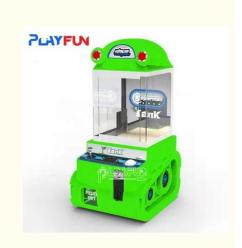

# Super Tank LED Lightful 8 Cm 3 Intch Toy Candy Catcher Grabber Mini Gantry **Bartop Claw Crane Arcade Game Machine**

- Yes \_
- Hi Zhua Station Iron Cabinet
  - Metal+plastic
    - 55\*47\*100 CM
    - 35 KG Picture

    - Vending Game Mchine 1 Players
  - 1 Set
- More High Quality