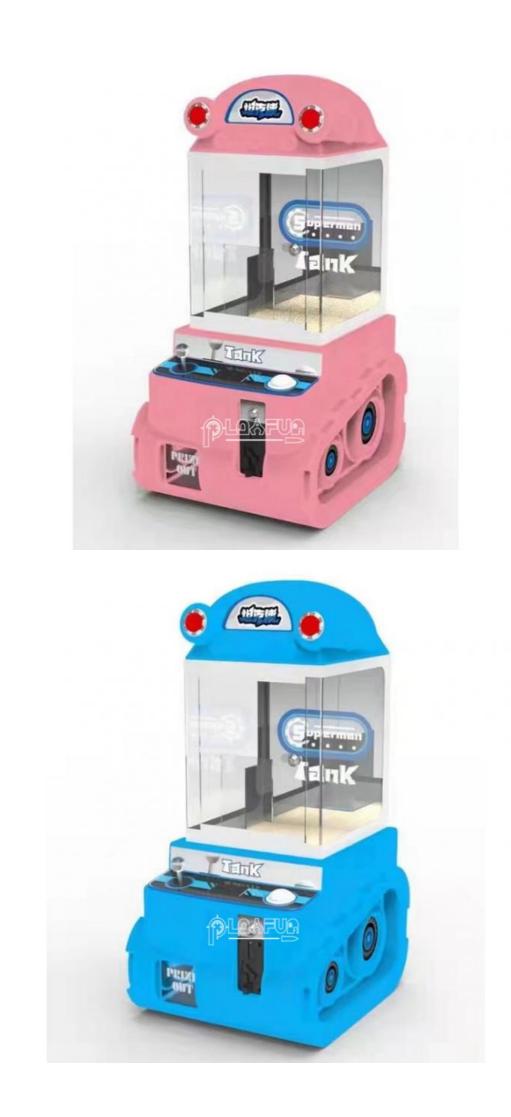

# Super Tank LED Lightful 8 Cm 3 Intch Toy Candy Catcher Grabber Mini Gantry **Bartop Claw Crane Arcade Game Machine**

# **Products Description**

301, Building 1, 55 Zhushan Industrial Road, Dalong Street, Guangzhou, Guangdong, China