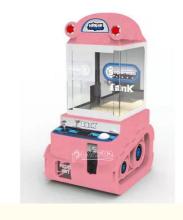

# Super Tank LED Lightful 8 Cm 3 Intch Toy Candy Catcher Grabber Mini Gantry **Bartop Claw Crane Arcade Game Machine**

- Yes \_
- Hi Zhua Station Iron Cabinet
  - Metal+plastic
    - 55\*47\*100 CM
    - 35 KG Picture

    - Vending Game Mchine 1 Players
  - 1 Set
- More High Quality