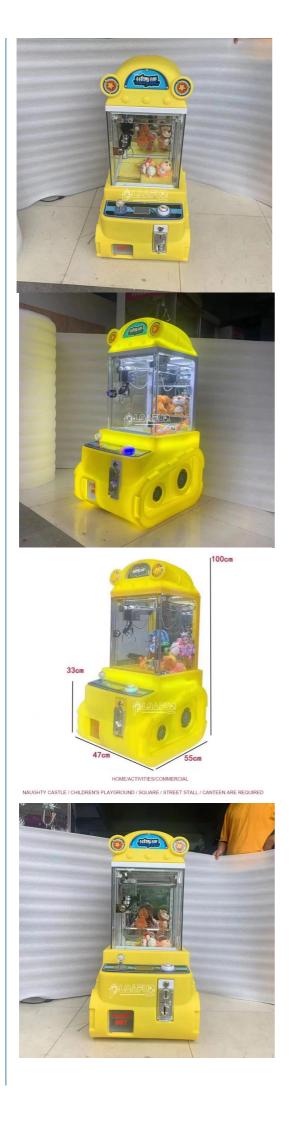

#### **Product Specification**

- Type: • Age:
- Electric Train >6 Years
- Is\_customized:
- Plug Type:
- Product Name:
- Material:
- Size:
- WEIGHT:
- Color:
- Product Type:
- Capacity:
- MOQ:
- Used For:
- Quality:

- Yes \_
- Hi Zhua Station Iron Cabinet
  - Metal+plastic
    - 55\*47\*100 CM
    - 35 KG Picture

    - Vending Game Mchine 1 Players
  - 1 Set
- More High Quality

### More Images

Our Product Introduction