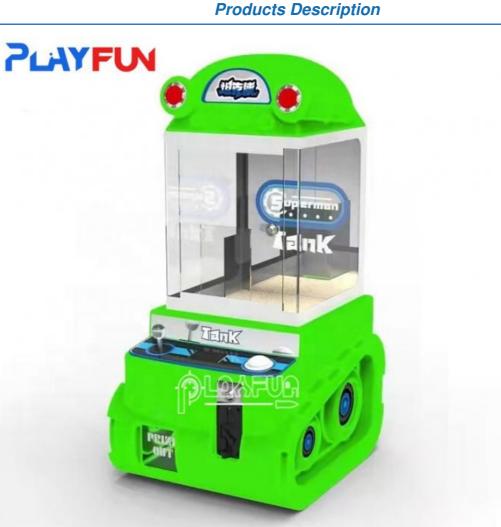

# Super Tank LED Lightful 8 Cm 3 Intch Toy Candy Catcher Grabber Mini Gantry **Bartop Claw Crane Arcade Game Machine**

# **Products Description**

301, Building 1, 55 Zhushan Industrial Road, Dalong Street, Guangzhou, Guangdong, China