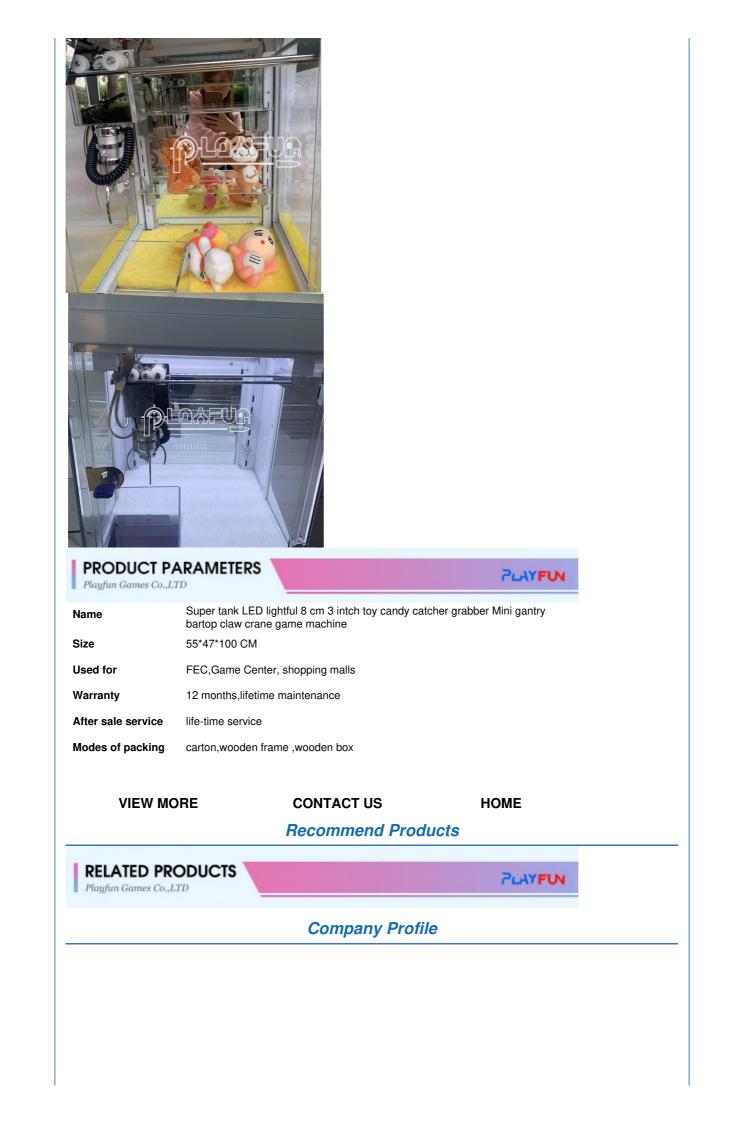

# Super Tank LED Lightful 8 Cm 3 Intch Toy Candy Catcher Grabber Mini Gantry **Bartop Claw Crane Arcade Game Machine**

#### **Product Specification**

- Type: • Age:
- Electric Train >6 Years
- Is\_customized:
- Plug Type:
- Product Name:
- Material:
- Size:
- WEIGHT:
- Color:
- Product Type:
- Capacity:
- MOQ:
- Used For:
- Quality:

- Yes \_
- Hi Zhua Station Iron Cabinet
  - Metal+plastic
    - 55\*47\*100 CM
    - 35 KG Picture

    - Vending Game Mchine 1 Players
  - 1 Set
- More High Quality