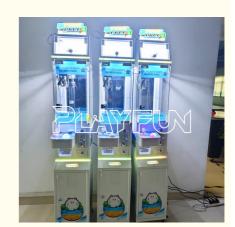

## Coin Operated Arcade Catch Mini Toy Crane Claw Mini Vending Machine Toy **Bill Acceptor Mini Claw Game Machine**

## **Products Description**

Coin Operated Arcade Catch Mini Toy Crane Claw Mini Vending Machine Toy Bill Acceptor Mini Claw Game Machine

The product is mainly applied in game center, shopping mall, amusement park, Cinema, Tourism place etc.

# PRODUCT PARAMETERS Playfun Games Co.,LTD

Product Name Coin operated Arcade Catch Mini Toy Crane Claw mini vending

machine toy Bill Acceptor Mini Claw Game Machine

Material metel

function mini claw arcade simulato