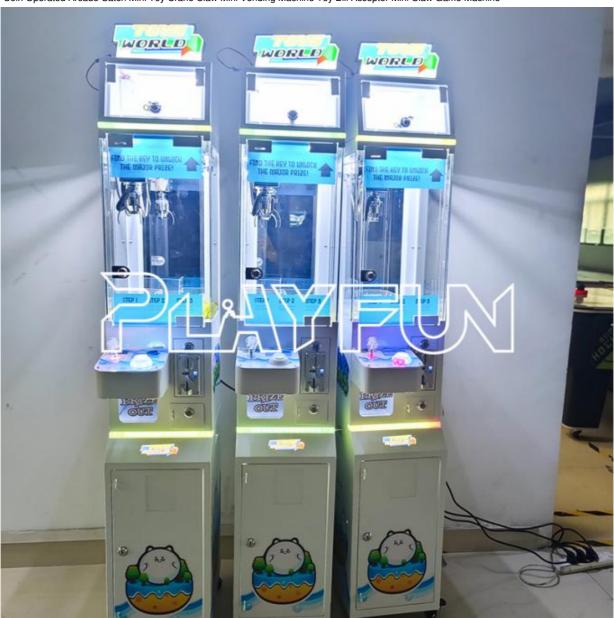

## Coin Operated Arcade Catch Mini Toy Crane Claw Mini Vending Machine Toy **Bill Acceptor Mini Claw Game Machine**

## **Products Description**

Coin Operated Arcade Catch Mini Toy Crane Claw Mini Vending Machine Toy Bill Acceptor Mini Claw Game Machine

The product is mainly applied in game center, shopping mall, amusement park, Cinema, Tourism place etc.