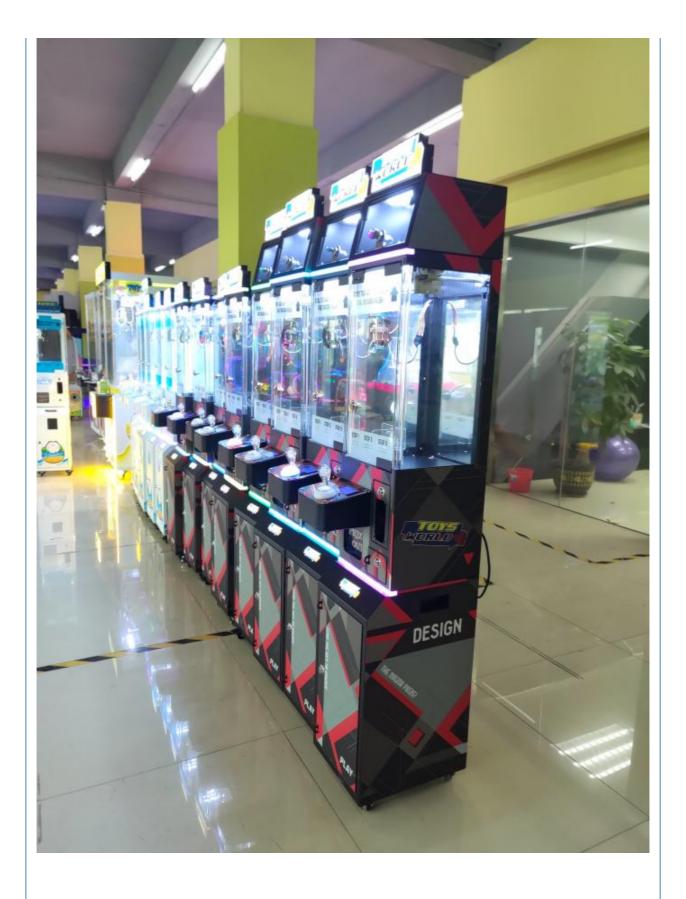

ieces

• Price: CN¥2,770.23/pieces 2-9 pieces

 Packaging Details: 1.Bubble Pack + Wallpaper + Stretch Films

2.Bubble Pack + Wallpaper + Stretch Films+ wooden frame

3.Bubble Pack + Wallpaper + Stretch Films+

wooden case

50 Piece/Pieces per Month . Supply Ability:



#### **Product Specification**

. Type: Crane Machine Age: >3 Years Is\_customized: Yes

**EU Plug** • Plug Type:

Product Name: Mini Claw Machine • Material: Metal+Plastic Size: 300\*430\*1500mm 110V/220V 50w Voltage:

· Color:

Mini Claw Arcade Game Machine • Product Type:

Crane Claw Machine Keyword:

MOQ: 1set Used For: More High Quality • Quality:



#### More Images









## **Products Description**

Coin Operated Arcade Catch Mini Toy Crane Claw Mini Vending Machine Toy Bill Acceptor Mini Claw Game Machine













The product is mainly applied in game center, shopping mall, amusement park, Cinema, Tourism place etc.

# PRODUCT PARAMETERS Playfun Games Co.,LTD

Product Name Coin operated Arcade Catch Mini Toy Crane Claw mini vending

machine toy Bill Acceptor Mini Claw Game Machine

Material metel

function mini claw arcade simulato

size 300\*430\*1500mm

weight 35kg

Power 110v/220v 50w

packing Bubble film+strech film +wood frame or wood box

Warranty 13 months and if you have any questions provide technical

support

VIEW MORE CONTACT US HOME

**Recommend Products** 

RELATED PRODUCTS

Playfun Games Co.,LTD

PLAYFUN

PLAYFUN

**Company Profile** 

#### **COMPANY PROFILE**

Playfun Games Co.,LTD







ABOUT US

*<* **OUR TEAM** 

As a premium manufacturer and developer of claw machines,car