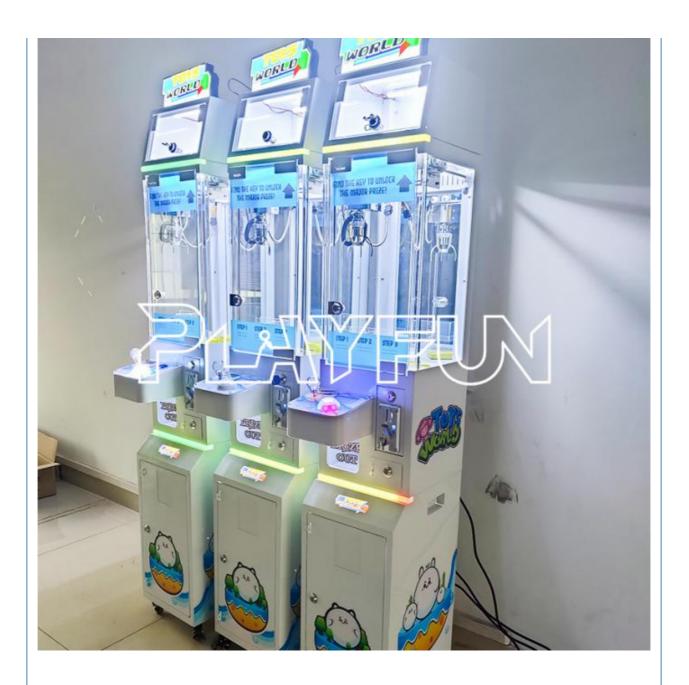

pieces

• Price: CN¥2,770.23/pieces 2-9 pieces

 Packaging Details: 1.Bubble Pack + Wallpaper + Stretch Films

2.Bubble Pack + Wallpaper + Stretch Films+ wooden frame

3.Bubble Pack + Wallpaper + Stretch Films+

wooden case

50 Piece/Pieces per Month . Supply Ability:



#### **Product Specification**

. Type: Crane Machine Age: >3 Years Is\_customized: Yes

**EU Plug** • Plug Type:

Product Name: Mini Claw Machine • Material: Metal+Plastic Size: 300\*430\*1500mm 110V/220V 50w Voltage:

· Color:

Mini Claw Arcade Game Machine • Product Type:

Crane Claw Machine Keyword:

MOQ: 1set Used For: More High Quality • Quality:



#### More Images









## **Products Description**

Coin Operated Arcade Catch Mini Toy Crane Claw Mini Vending Machine Toy Bill Acceptor Mini Claw Game Machine













The product is mainly applied in game center, shopping mall, amusement park, Cinema, Tourism place etc.

# PRODUCT PARAMETERS Playfun Games Co.,LTD

Product Name Coin operated Arcade Catch Mini Toy Crane Claw mini vending

machine toy Bill Acceptor Mini Claw Game Machine

Material metel

function mini claw arcade simulato

size 300\*430\*1500mm

weight 35kg

Power 110v/220v 50w

packing Bubble film+strech film +wood frame or wood box

Warranty 13 months and if you have any questions provide technical

support

VIEW MORE CONTACT US HOME

**Recommend Products** 

RELATED PRODUCTS

Playfun Games Co.,LTD

PLAYFUN

PLAYFUN

**Company Profile** 

#### **COMPANY PROFILE**

Playfun Games Co.,LTD







ABOUT US

*<* **OUR TEAM** 

As a premium manufacturer and developer of claw machines,ca