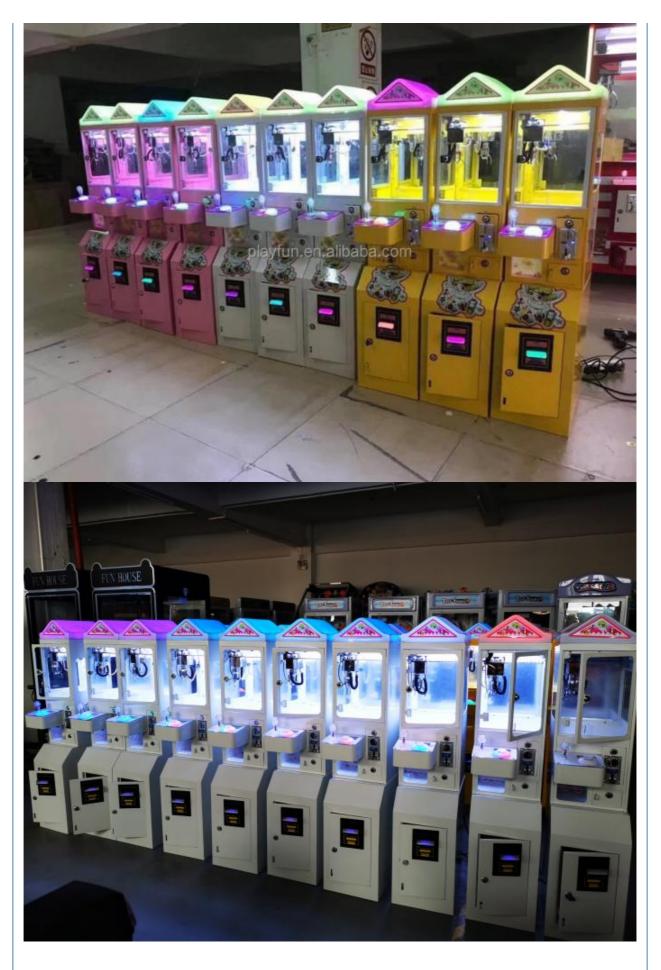

#### More Images

## **Products Description**

Coin Operated Arcade Catch Mini Toy Crane Claw Mini Vending Machine Toy Bill Acceptor Mini Claw Game Machine

The product is mainly applied in game center, shopping mall, amusement park, Cinema, Tourism place etc.

# PRODUCT PARAMETERS Playfun Games Co.,LTD

Product Name Coin operated Arcade Catch Mini Toy Crane Claw mini vending

machine toy Bill Acceptor Mini Claw Game Machine

Material metel

function mini claw arcade simulato