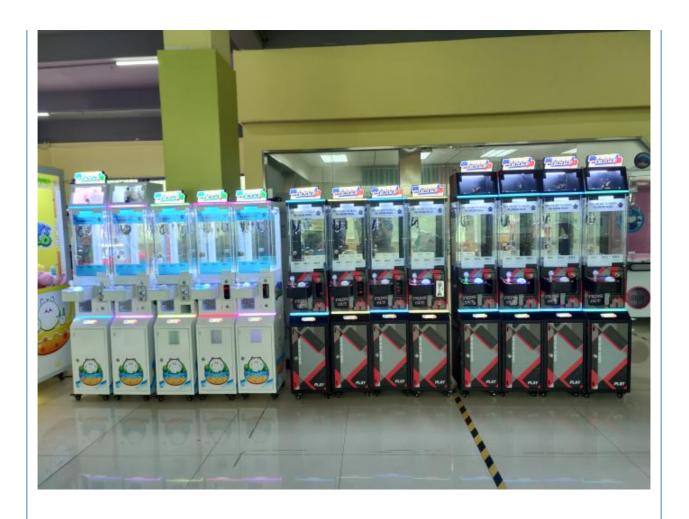

2 pieces

• Price: CN¥2,770.23/pieces 2-9 pieces

 Packaging Details: 1.Bubble Pack + Wallpaper + Stretch Films

2.Bubble Pack + Wallpaper + Stretch Films+ wooden frame

3.Bubble Pack + Wallpaper + Stretch Films+

wooden case

50 Piece/Pieces per Month . Supply Ability:



#### **Product Specification**

. Type: Crane Machine Age: >3 Years Is\_customized: Yes

**EU Plug** • Plug Type:

Product Name: Mini Claw Machine • Material: Metal+Plastic Size: 300\*430\*1500mm 110V/220V 50w Voltage:

· Color:

Mini Claw Arcade Game Machine • Product Type:

Crane Claw Machine Keyword:

MOQ: 1set Used For: More High Quality • Quality:



#### More Images









## **Products Description**

Coin Operated Arcade Catch Mini Toy Crane Claw Mini Vending Machine Toy Bill Acceptor Mini Claw Game Machine













The product is mainly applied in game center, shopping mall, amusement park, Cinema, Tourism place etc.

# PRODUCT PARAMETERS Playfun Games Co.,LTD

Product Name Coin operated Arcade Catch Mini Toy Crane Claw mini vending

machine toy Bill Acceptor Mini Claw Game Machine

Material metel

function mini claw arcade simulato

size 300\*430\*1500mm

weight 35kg

Power 110v/220v 50w

packing Bubble film+strech film +wood frame or wood box

Warranty 13 months and if you have any questions provide technical

support

VIEW MORE CONTACT US HOME

**Recommend Products** 

RELATED PRODUCTS

Playfun Games Co.,LTD

PLAYFUN

PLAYFUN

**Company Profile** 

#### **COMPANY PROFILE**

Playfun Games Co.,LTD







ABOUT US

*<* **OUR TEAM** 

As a premium manufacturer and developer of claw machines,