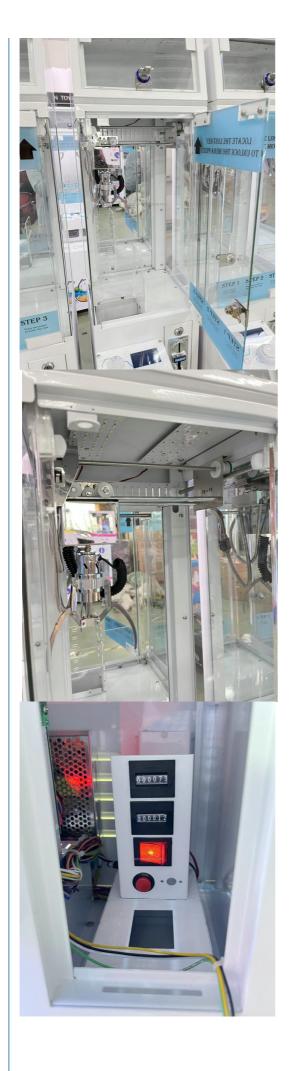

Chinese, Customized
Material: Metal+Glass, Metal+Glass

• Power Source: 110/220v

Warranty: 12 Months/Lifetime Maintenance, 12 Months/Lifetime Maintenance

Number Of Players: 1

Application: Indoor, Children, Entertainment, Amusement,

Amusement Game Center, Amusement Park, Shopping Mall, Game Room, Adults

Product Name: Toys World
Size: 450\*300\*1820mm
Voltage: 110V/220V



#### More Images









# PRODUCT PARAMETERS

#### Playfun Games Co.,LTD

#### USA mini claw machine toys claw crane machine claw machine with top display

Product Name Toys world

Size 450\*300\*1820MM

Weight 45KGS

Player 1 player

Voltage 110V/220V

Material Metal+acrylic+glass

Suitable for Amusement Game Center, shopping mall, park

Language English -Chinese

MOQ 1

Warranty 12 Months/Lifetime Maintenance











We deliver tailored planning solutions for complete claw machine arcades and hybrid entertainment venues. **Reach out for more information.** 

#### **Customer Case**







## Recommend Products

# RELATED PRODUCTS

Playfun Games Co.,LTD

Company Profile

### COMPANY PROFILE

Playfun Games Co.,LTD





ABOUT US

*< OUR TEAM* 

As a premium manufacturer and developer of claw machines, car racing, shooting, redemption, kiddie rides, Playfun games never give up to innovate our designs and improve our quality and service. Playfun is a worldwide supplier of amusement market, More than 10 thousands claw machines we have offered to our clients in 2022, meanwhile, our products have been offered to more over 100 countries and helped our clients expand their market with a increase 20% per y