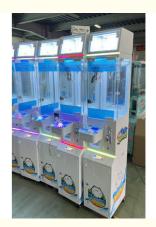

#### More Images

#### USA mini claw machine toys claw crane machine claw machine with top display

Product Name Toys world

Size 450\*300\*1820MM

Weight 45KGS

Player 1 player

Voltage 110V/220V

Material Metal+acrylic+glass

Suitable for Amusement Game Center, shopping mall, park