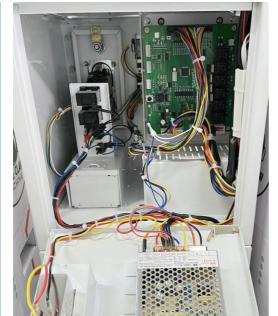

hinese, Customized
Material: Metal+Glass, Metal+Glass

• Power Source: 110/220v

Warranty: 12 Months/Lifetime Maintenance, 12 Months/Lifetime Maintenance

Number Of Players: 1

Application: Indoor, Children, Entertainment, Amusement,

Amusement Game Center, Amusement Park, Shopping Mall, Game Room, Adults

Product Name: Toys World
Size: 450\*300\*1820mm
Voltage: 110V/220V



#### More Images









# PRODUCT PARAMETERS

#### Playfun Games Co.,LTD

#### USA mini claw machine toys claw crane machine claw machine with top display

Product Name Toys world

Size 450\*300\*1820MM

Weight 45KGS

Player 1 player

Voltage 110V/220V

Material Metal+acrylic+glass

Suitable for Amusement Game Center, shopping mall, park

Language English -Chinese

MOQ 1

Warranty 12 Months/Lifetime Maintenance











We deliver tailored planning solutions for complete claw machine arcades and hybrid entertainment venues. **Reach out for more information.** 

#### **Customer Case**







## Recommend Products

# RELATED PRODUCTS

Playfun Games Co.,LTD

Company Profile

### COMPANY PROFILE

Playfun Games Co.,LTD





ABOUT US

*< OUR TEAM* 

As a premium manufacturer and developer of claw machines, car racing, shooting, redemption, kiddie rides, Playfun games never give up to innovate our designs and improve our quality and service. Playfun is a worldwide supplier of amusement market, More than 10 thousands claw machines we have offered to our clients in 2022, meanwhile, our products have been offered to more over 100 countries and helped our clients expand their market with a increase 20% per yea