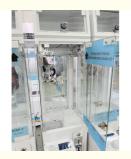

#### More Images

#### USA mini claw machine toys claw crane machine claw machine with top display

Product Name Toys world

Size 450\*300\*1820MM

Weight 45KGS

Player 1 player

Voltage 110V/220V

Material Metal+acrylic+glass

Suitable for Amusement Game Center, shopping mall, park