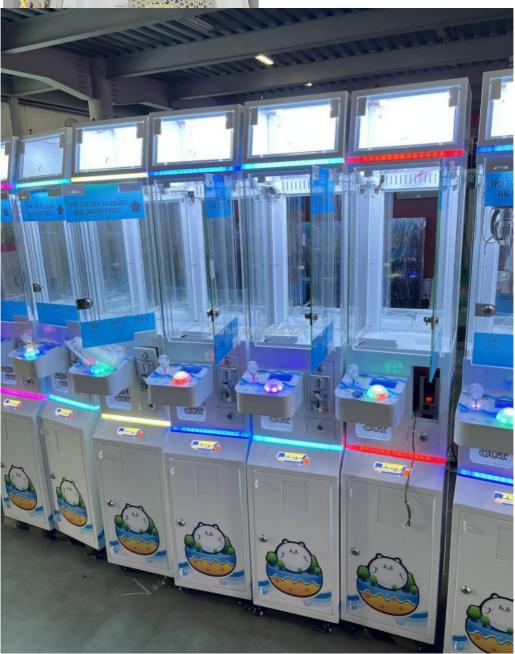

nese, Customized
Material: Metal+Glass, Metal+Glass

• Power Source: 110/220v

Warranty: 12 Months/Lifetime Maintenance, 12 Months/Lifetime Maintenance

Number Of Players: 1

Application: Indoor, Children, Entertainment, Amusement,

Amusement Game Center, Amusement Park, Shopping Mall, Game Room, Adults

Product Name: Toys World
Size: 450\*300\*1820mm
Voltage: 110V/220V



#### More Images









# PRODUCT PARAMETERS

#### Playfun Games Co.,LTD

#### USA mini claw machine toys claw crane machine claw machine with top display

Product Name Toys world

Size 450\*300\*1820MM

Weight 45KGS

Player 1 player

Voltage 110V/220V

Material Metal+acrylic+glass

Suitable for Amusement Game Center, shopping mall, park

Language English -Chinese

MOQ 1

Warranty 12 Months/Lifetime Maintenance











We deliver tailored planning solutions for complete claw machine arcades and hybrid entertainment venues. **Reach out for more information.** 

#### **Customer Case**







## Recommend Products

# RELATED PRODUCTS

Playfun Games Co.,LTD

Company Profile

### COMPANY PROFILE

Playfun Games Co.,LTD





ABOUT US

*< OUR TEAM* 

As a premium manufacturer and developer of claw machines, car racing, shooting, redemption, kiddie rides, Playfun games never give up to innovate our designs and improve our quality and service. Playfun is a worldwide supplier of amusement market, More than 10 thousands claw machines we have offered to our clients in 2022, meanwhile, our products have been offered to more over 100 countries and helped our clients expand their market with a increase 20% per year