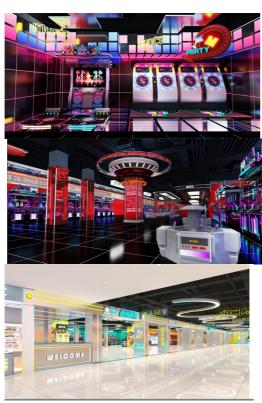

Application: Indoor, Children, Entertainment, Amusement,

Amusement Game Center, Amusement Park, Shopping Mall, Game Room, Adults

Product Name: Toys World
Size: 450\*300\*1820mm
Voltage: 110V/220V



#### More Images









# PRODUCT PARAMETERS

#### Playfun Games Co.,LTD

#### USA mini claw machine toys claw crane machine claw machine with top display

Product Name Toys world

Size 450\*300\*1820MM

Weight 45KGS

Player 1 player

Voltage 110V/220V

Material Metal+acrylic+glass

Suitable for Amusement Game Center, shopping mall, park

Language English -Chinese

MOQ 1

Warranty 12 Months/Lifetime Maintenance











We deliver tailored planning solutions for complete claw machine arcades and hybrid entertainment venues. **Reach out for more information.** 

#### **Customer Case**







## Recommend Products

# RELATED PRODUCTS

Playfun Games Co.,LTD

Company Profile

### COMPANY PROFILE

Playfun Games Co.,LTD





ABOUT US

*< OUR TEAM* 

As a premium manufacturer and developer of claw machines, car racing, shooting, redemption, kiddie rides, Playfun games never give up to innovate our designs and improve our quality and service. Playfun is a worldwide supplier of amusement market, More than 10 thousands claw machines we have offered to our clients in 2022, meanwhile, our products have been offered to more over 100 countries and helped our clients expand their market with a increase 20% per year in last 2 years. We offer one stop solution from part kits, game cabinet, assemble products to technical training if you have ability to install machines in your local market