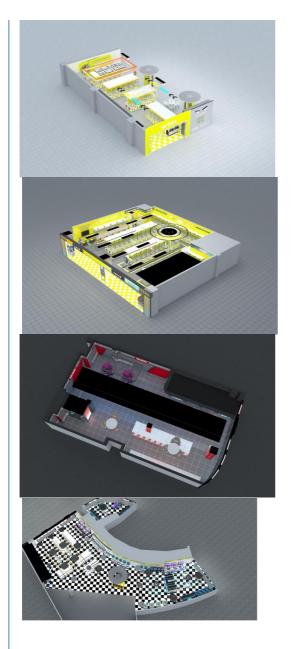

1

Application: Indoor, Children, Entertainment, Amusement,

Amusement Game Center, Amusement Park, Shopping Mall, Game Room, Adults

Product Name: Toys World
Size: 450\*300\*1820mm
Voltage: 110V/220V



#### More Images









# PRODUCT PARAMETERS

#### Playfun Games Co.,LTD

#### USA mini claw machine toys claw crane machine claw machine with top display

Product Name Toys world

Size 450\*300\*1820MM

Weight 45KGS

Player 1 player

Voltage 110V/220V

Material Metal+acrylic+glass

Suitable for Amusement Game Center, shopping mall, park

Language English -Chinese

MOQ 1

Warranty 12 Months/Lifetime Maintenance











We deliver tailored planning solutions for complete claw machine arcades and hybrid entertainment venues. **Reach out for more information.** 

#### **Customer Case**







## Recommend Products

# RELATED PRODUCTS

Playfun Games Co.,LTD

Company Profile

### COMPANY PROFILE

Playfun Games Co.,LTD





ABOUT US

*< OUR TEAM* 

As a premium manufacturer and developer of claw machines, car racing, shooting, redemption, kiddie rides, Playfun games never give up to innovate our designs and improve our quality and service. Playfun is a worldwide supplier of amusement market, More than 10 thousands claw machines we have offered to our clients in 2022, meanwhile, our products have been offered to more over 100 countries and helped our clients expand their market with a increase 20% per year in last 2 years. We offer one stop solution from part kits, game cabinet, assemble products to technical training if you have ability to install machines in your local mark