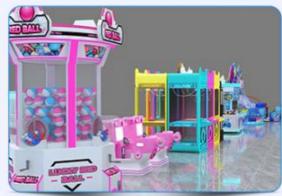

#### More Images

#### USA mini claw machine toys claw crane machine claw machine with top display

Product Name Toys world

Size 450\*300\*1820MM

Weight 45KGS

Player 1 player

Voltage 110V/220V

Material Metal+acrylic+glass

Suitable for Amusement Game Center, shopping mall, park