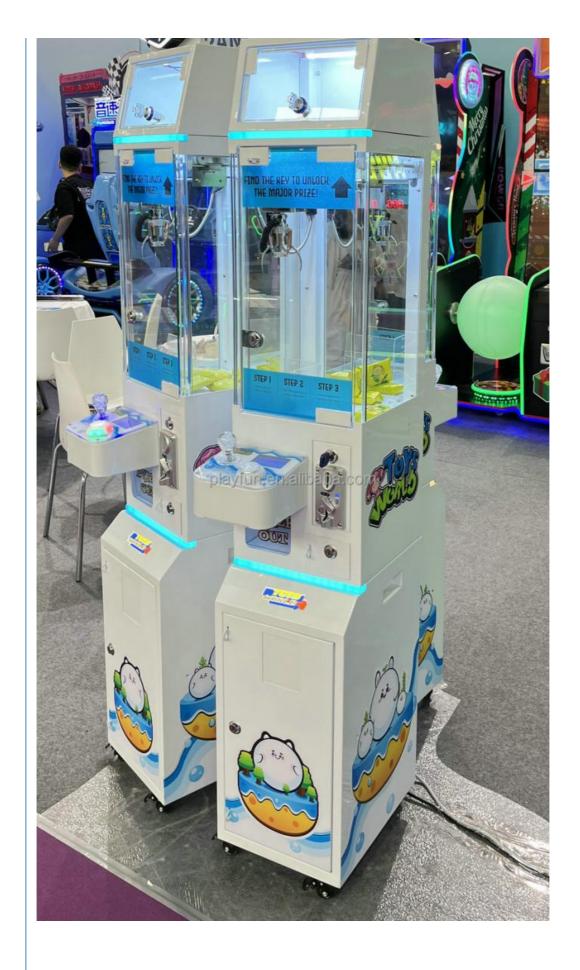

# USA Mini Claw Machine Toys Claw Crane Machine Claw Machine with Top Display

#### USA mini claw machine toys claw crane machine claw machine with top display

Product Name Toys world

Size 450\*300\*1820MM

Weight 45KGS

Player 1 player

Voltage 110V/220V

Material Metal+acrylic+glass

Suitable for Amusement Game Center, shopping mall, park