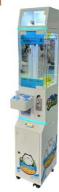

# USA Mini Claw Machine Toys Claw Crane Machine Claw Machine with Top Display

#### USA mini claw machine toys claw crane machine claw machine with top display

Product Name Toys world

Size 450\*300\*1820MM

Weight 45KGS

Player 1 player

Voltage 110V/220V

Material Metal+acrylic+glass

Suitable for Amusement Game Center, shopping mall, park