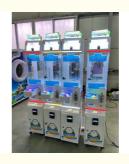

#### More Images

#### USA mini claw machine toys claw crane machine claw machine with top display

Product Name Toys world

Size 450\*300\*1820MM

Weight 45KGS

Player 1 player

Voltage 110V/220V

Material Metal+acrylic+glass

Suitable for Amusement Game Center, shopping mall, park