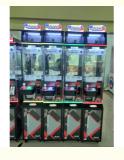

#### More Images

#### USA mini claw machine toys claw crane machine claw machine with top display

Product Name Toys world

Size 450\*300\*1820MM

Weight 45KGS

Player 1 player

Voltage 110V/220V

Material Metal+acrylic+glass

Suitable for Amusement Game Center, shopping mall, park