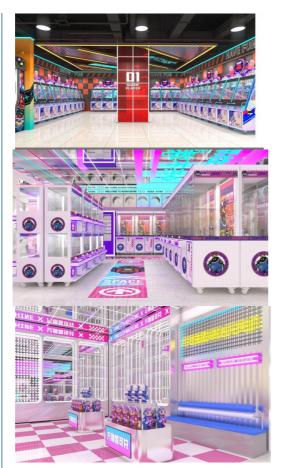

pplication: Indoor, Children, Entertainment, Amusement,

Amusement Game Center, Amusement Park, Shopping Mall, Game Room, Adults

Product Name: Toys World
Size: 450\*300\*1820mm
Voltage: 110V/220V



#### More Images









# PRODUCT PARAMETERS

#### Playfun Games Co.,LTD

#### USA mini claw machine toys claw crane machine claw machine with top display

Product Name Toys world

Size 450\*300\*1820MM

Weight 45KGS

Player 1 player

Voltage 110V/220V

Material Metal+acrylic+glass

Suitable for Amusement Game Center, shopping mall, park

Language English -Chinese

MOQ 1

Warranty 12 Months/Lifetime Maintenance











We deliver tailored planning solutions for complete claw machine arcades and hybrid entertainment venues. **Reach out for more information.** 

#### **Customer Case**







## Recommend Products

# RELATED PRODUCTS

Playfun Games Co.,LTD

Company Profile

### COMPANY PROFILE

Playfun Games Co.,LTD





ABOUT US

*< OUR TEAM* 

As a premium manufacturer and developer of claw machines, car racing, shooting, redemption, kiddie rides, Playfun games never give up to innovate our designs and improve our quality and service. Playfun is a worldwide supplier of amusement market, More than 10 thousands claw machines we have offered to our clients in 2022, meanwhile, our products have been offered to more over 100 countries and helped our clients expand their market with a increase 20% per year in last 2 years. We offer one stop solution from part kits, game cabinet, assemble products to technical training if you have ability to install machines in your local market .