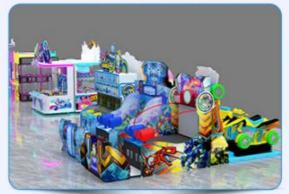

#### More Images

#### USA mini claw machine toys claw crane machine claw machine with top display

Product Name Toys world

Size 450\*300\*1820MM

Weight 45KGS

Player 1 player

Voltage 110V/220V

Material Metal+acrylic+glass

Suitable for Amusement Game Center, shopping mall, park