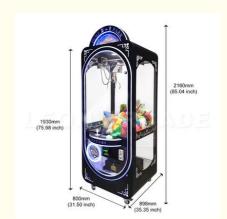

Number Of Players:

Application: Children, Entertainment, Amusement Game

Center, Amusement Park

Product Name: Black Crane Claw Game

• Size: 898\*800\*2160 MM

• Weight: 150 Kg

Voltage: AC110V-220V-50Hz
 Suitable For: Amusement Game Center

2160mm (85.04 inch)

 $\label{thm:condition} \textbf{The product is mainly applied in game center, shopping mall, amusement park, Cinema, Tourism place etc. } \\$ 

Black metal full mounted or unmounted shopping mall arcade prize gift game crane Product name:

claw machineTurb hockey arcade coin operated air

hockey game machine

898\*800\*2160 MM Size

150 kg Weight