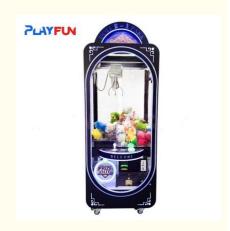

# Playfun Black Metal Full Mounted or Unmounted Shopping Mall Cheap Arcade Prize Gift Game Crane Claw Machine

### **Product Specification**

• Type: Crane Machine

• Age: >8 Years

• Is\_customized: Yes

• Plug Type:

Material: Metal+acrylic+plastic+wood,

Metal+acrylic+plastic+wood

• Game Type: Black Crane Claw Game

Number Of Players:

Application: Children, Entertainment, Amusement Game

Center, Amusement Park

Product Name: Black Crane Claw Game

• Size: 898\*800\*2160 MM

• Weight: 150 Kg

Voltage: AC110V-220V-50Hz
 Suitable For: Amusement Game Center