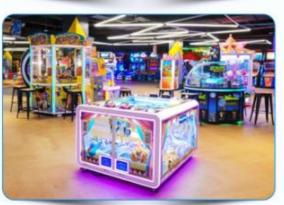

2160mm (85.04 inch)

 $\label{thm:condition} \textbf{The product is mainly applied in game center, shopping mall, amusement park, Cinema, Tourism place etc. } \\$ 

Black metal full mounted or unmounted shopping mall arcade prize gift game crane Product name:

claw machineTurb hockey arcade coin operated air

hockey game machine

898\*800\*2160 MM Size

150 kg Weight