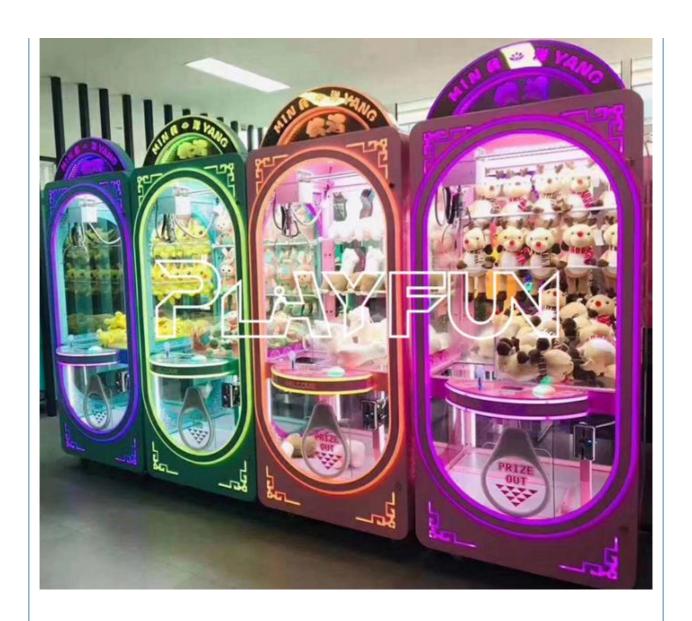

### More Images

2160mm (85.04 inch)

 $\label{thm:condition} \textbf{The product is mainly applied in game center, shopping mall, amusement park, Cinema, Tourism place etc. } \\$ 

Black metal full mounted or unmounted shopping mall arcade prize gift game crane Product name:

claw machineTurb hockey arcade coin operated air

hockey game machine

898\*800\*2160 MM Size

150 kg Weight