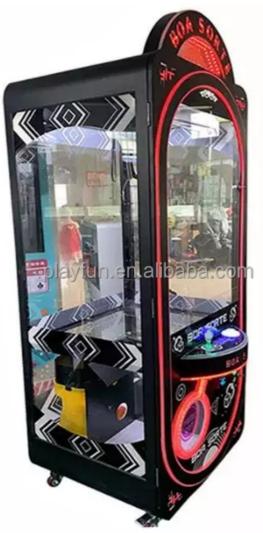

# Playfun Black Metal Full Mounted or Unmounted Shopping Mall Cheap Arcade Prize Gift Game Crane Claw Machine

### **Product Specification**

• Type: Crane Machine

• Age: >8 Years

• Is\_customized: Yes

• Plug Type:

Material: Metal+acrylic+plastic+wood,

Metal+acrylic+plastic+wood

• Game Type: Black Crane Claw Game

Number Of Players:

Application: Children, Entertainment, Amusement Game

Center, Amusement Park

Product Name: Black Crane Claw Game

• Size: 898\*800\*2160 MM

• Weight: 150 Kg

Voltage: AC110V-220V-50Hz
 Suitable For: Amusement Game Center