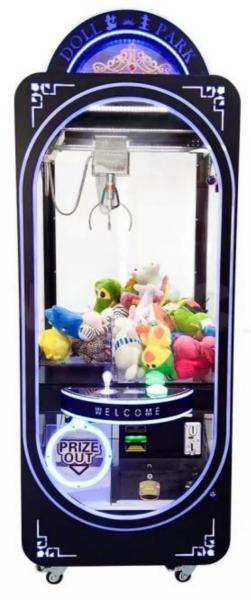

### **Product Specification**

• Type: Crane Machine

• Age: >8 Years

• Is\_customized: Yes

• Plug Type:

Material: Metal+acrylic+plastic+wood,

Metal+acrylic+plastic+wood

• Game Type: Black Crane Claw Game

Number Of Players:

Application: Children, Entertainment, Amusement Game

Center, Amusement Park

Product Name: Black Crane Claw Game

• Size: 898\*800\*2160 MM

• Weight: 150 Kg

Voltage: AC110V-220V-50Hz
 Suitable For: Amusement Game Center

2160mm (85.04 inch)

 $\label{thm:condition} \textbf{The product is mainly applied in game center, shopping mall, amusement park, Cinema, Tourism place etc. } \\$ 

Black metal full mounted or unmounted shopping mall arcade prize gift game crane Product name:

claw machineTurb hockey arcade coin operated air

hockey game machine

898\*800\*2160 MM Size

150 kg Weight