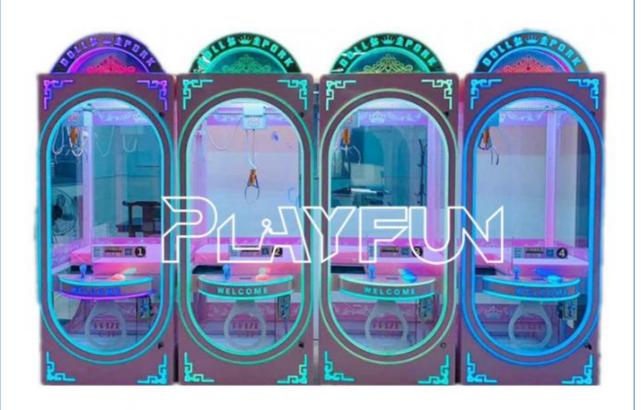

### More Images

2160mm (85.04 inch)

 $\label{thm:condition} \textbf{The product is mainly applied in game center, shopping mall, amusement park, Cinema, Tourism place etc. } \\$ 

Black metal full mounted or unmounted shopping mall arcade prize gift game crane Product name:

claw machineTurb hockey arcade coin operated air

hockey game machine

898\*800\*2160 MM Size

150 kg Weight