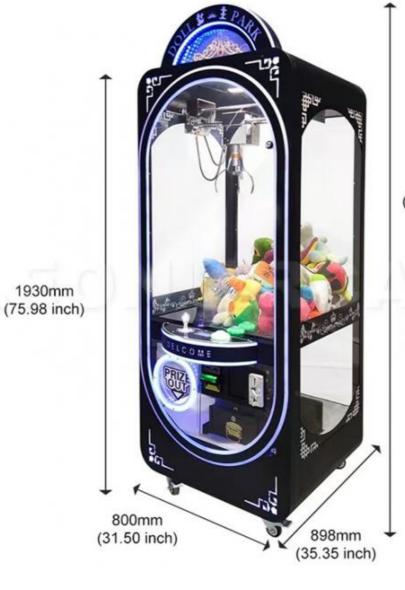

Number Of Players:

Application: Children, Entertainment, Amusement Game

Center, Amusement Park

Product Name: Black Crane Claw Game

• Size: 898\*800\*2160 MM

• Weight: 150 Kg

Voltage: AC110V-220V-50Hz
 Suitable For: Amusement Game Center

2160mm (85.04 inch)

 $\label{thm:condition} \textbf{The product is mainly applied in game center, shopping mall, amusement park, Cinema, Tourism place etc. } \\$ 

Black metal full mounted or unmounted shopping mall arcade prize gift game crane Product name:

claw machineTurb hockey arcade coin operated air

hockey game machine

898\*800\*2160 MM Size

150 kg Weight