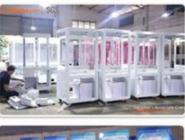

### More Images

2160mm (85.04 inch)

 $\label{thm:condition} \textbf{The product is mainly applied in game center, shopping mall, amusement park, Cinema, Tourism place etc. } \\$ 

Black metal full mounted or unmounted shopping mall arcade prize gift game crane Product name: