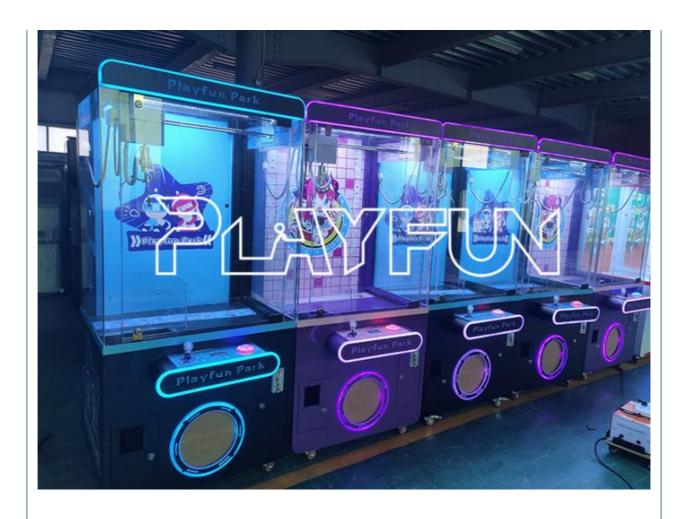

Language: English -China-other

• MOQ: 1

• Warranty: 12 Months/Lifetime Maintenance

Quality: High QualityColor: PicturePort: Guangzhou



#### More Images









#### **Product Description**

## **Products Description**

Playfun claw crane vending machine for sale park new design claw vending gift machine game claw machine for kids

Material Painta,tempered,metals,glass

Size 850\*710\*1900

Weight 120kg

How to play HOW TO PLAY

1. Insert coin(s) or swipe card to start game

2. contral the joysticker to drive the crane to your target gift and  $% \left( 1\right) =\left( 1\right) \left( 1\right) +\left( 1\right) \left( 1\right) \left( 1\right) +\left( 1\right) \left( 1\right) \left($ 

release the joysticker

3. When you press the button, the crane will drive the claw grab the gift









**VIEW MORE** 

#### **CONTACT US**

**HOME** 

The product is mainly applied in game center, shopping mall, amusement park, Cinema, Tourism place etc.

**Popular products** 

**Recommend Products** 

RELATED PRODUCTS

Playfun Games Co.,LTD

PLAYFUN

**Company Profile** 

#### **COMPANY PROFILE**

Playfun Games Co.,LTD







ABOUT US

*<* **OUR TEAM** 

As a premium manufacturer and developer of claw machines,car racing,shooting,redemption,kiddie rides,Playfun games never give up to innovate our designs and improve our quality and service. Playfun is a worldwide supplier of amusement market,More than 10 thousands claw machines we have offered to our clients in 2022,meanwhile,our products have been offered to more over 100 countries and helped our clients expand their market with a i