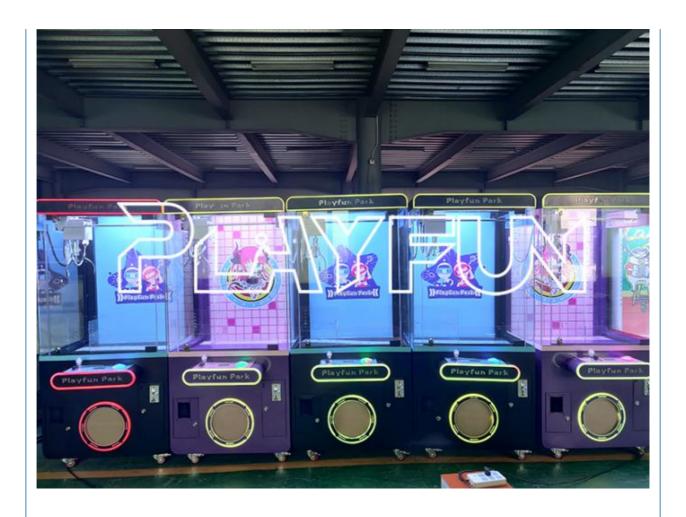

uage: English -China-other

• MOQ: 1

• Warranty: 12 Months/Lifetime Maintenance

Quality: High QualityColor: PicturePort: Guangzhou



#### More Images









#### **Product Description**

## **Products Description**

Playfun claw crane vending machine for sale park new design claw vending gift machine game claw machine for kids

Material Painta,tempered,metals,glass

Size 850\*710\*1900

Weight 120kg

How to play HOW TO PLAY

1. Insert coin(s) or swipe card to start game

2. contral the joysticker to drive the crane to your target gift and  $% \left( 1\right) =\left( 1\right) \left( 1\right) +\left( 1\right) \left( 1\right) \left( 1\right) +\left( 1\right) \left( 1\right) \left($ 

release the joysticker

3. When you press the button, the crane will drive the claw grab the gift









**VIEW MORE** 

#### **CONTACT US**

**HOME** 

The product is mainly applied in game center, shopping mall, amusement park, Cinema, Tourism place etc.

**Popular products** 

**Recommend Products** 

RELATED PRODUCTS

Playfun Games Co.,LTD

PLAYFUN

**Company Profile** 

#### **COMPANY PROFILE**

Playfun Games Co.,LTD







ABOUT US

*<* **OUR TEAM** 

As a premium manufacturer and developer of claw machines,car racing,shooting,redemption,kiddie rides,Playfun games never give up to innovate our designs and improve our quality and service. Playfun is a worldwide supplier of amusement market,More than 10 thousands claw machines we have offered to our clients in 2022,meanwhile,our products have been offered to more over 100 countries and helped our clients expand their market with a incre