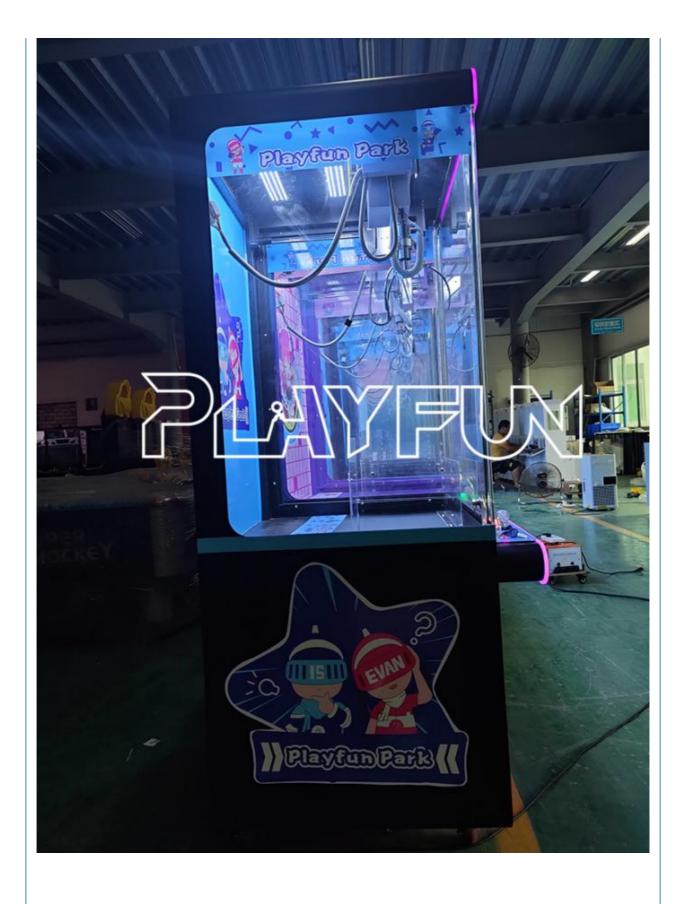

#### **Product Specification**

Type: Claw Machine For KidsAge: >6 Years, >8 Years

Is\_customized: YesPlug Type: UK Plug

Product Name: Claw Machine Game

• Material: Painta,tempered,metals,glass

• Size: 850\*710\*1900

## **Products Description**

Playfun claw crane vending machine for sale park new design claw vending gift machine game claw machine for kids

Material Painta,tempered,metals,glass

Size 850\*710\*1900

Weight 120kg