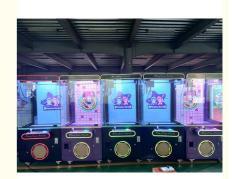

#### More Images

## **Products Description**

Playfun claw crane vending machine for sale park new design claw vending gift machine game claw machine for kids

Material Painta,tempered,metals,glass

Size 850\*710\*1900

Weight 120kg