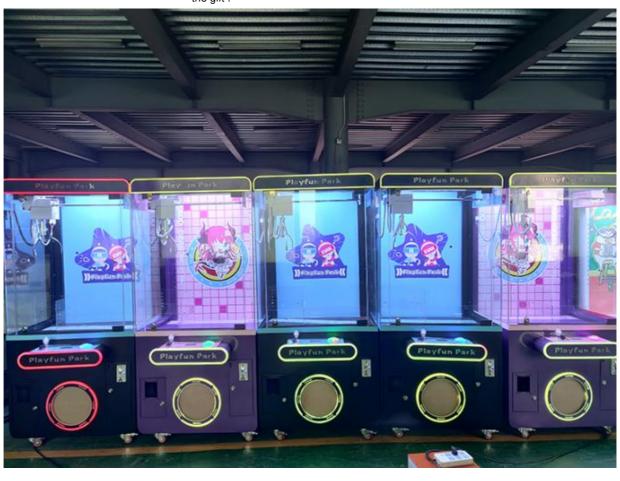

erLanguage: English -China-other

• MOQ: 1

• Warranty: 12 Months/Lifetime Maintenance

Quality: High QualityColor: PicturePort: Guangzhou



#### More Images









#### **Product Description**

## **Products Description**

Playfun claw crane vending machine for sale park new design claw vending gift machine game claw machine for kids

Material Painta,tempered,metals,glass

Size 850\*710\*1900

Weight 120kg

How to play HOW TO PLAY

1. Insert coin(s) or swipe card to start game

2. contral the joysticker to drive the crane to your target gift and  $% \left( 1\right) =\left( 1\right) \left( 1\right) +\left( 1\right) \left( 1\right) \left( 1\right) +\left( 1\right) \left( 1\right) \left($ 

release the joysticker

3. When you press the button, the crane will drive the claw grab the gift









**VIEW MORE** 

#### **CONTACT US**

**HOME** 

The product is mainly applied in game center, shopping mall, amusement park, Cinema, Tourism place etc.

**Popular products** 

**Recommend Products** 

RELATED PRODUCTS

Playfun Games Co.,LTD

PLAYFUN

**Company Profile** 

#### **COMPANY PROFILE**

Playfun Games Co.,LTD







ABOUT US

*<* **OUR TEAM** 

As a premium manufacturer and developer of claw machines,car racing,shooting,redemption,kiddie rides,Playfun games never give up to innovate our designs and improve our quality and service. Playfun is a worldwide supplier of amusement market,More than 10 thousands claw machines we have offered to our clients in 2022,meanwhile,our products have been offered to more over 100 countries and helped our clients expand their market with a