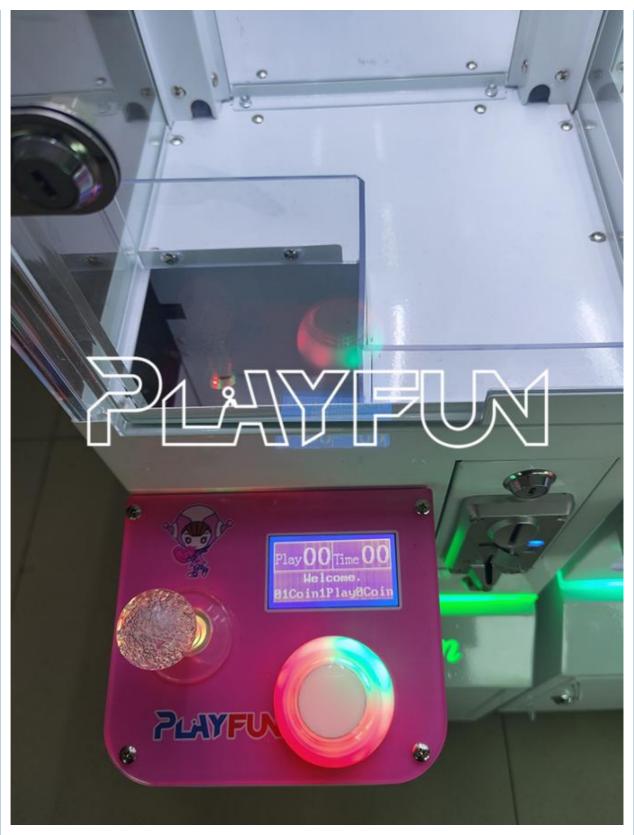

## **Product Specification**

• Type: Crane Machine

Age: >3 YearsIs\_customized: YesPlug Type: UK Plug

• Size: 448.8\*300\*1382MM

• Weight: 65kg

• Port: Guangzhou

## **Products Description**

Catch gifts arcade games cartoon design pattern dolls machines toy machine claw crane machine gift prize game doll elves

Product name: Mini claw machine
Size 448.8\*300\*1382MM