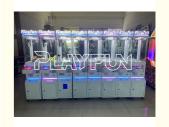

## **Product Specification**

• Type: Crane Machine

Age: >3 YearsIs\_customized: YesPlug Type: UK Plug

• Size: 448.8\*300\*1382MM

• Weight: 65kg

• Port: Guangzhou

## **Products Description**

Catch gifts arcade games cartoon design pattern dolls machines toy machine claw crane machine gift prize game doll elves

Product name: Mini claw machine
Size 448.8\*300\*1382MM

Weight 65kg

 $\label{thm:condition} \textbf{The product is mainly applied in game center, shopping mall, amusement park, Cinema, Tourism place etc. } \\$ 

| <del></del> | Popular products | - |
|-------------|------------------|---|
|             | About Us!        | - |