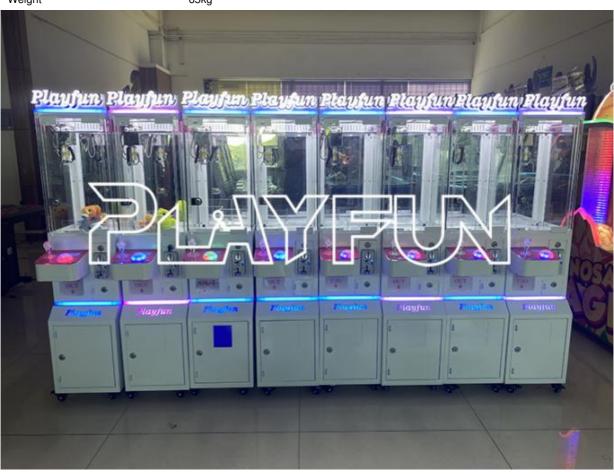

## **Product Specification**

• Type: Crane Machine

Age: >3 YearsIs\_customized: YesPlug Type: UK Plug

• Size: 448.8\*300\*1382MM

• Weight: 65kg

• Port: Guangzhou

## **Products Description**

Catch gifts arcade games cartoon design pattern dolls machines toy machine claw crane machine gift prize game doll elves

Product name: Mini claw machine
Size 448.8\*300\*1382MM

Weight 65kg

 $\label{thm:condition} \textbf{The product is mainly applied in game center, shopping mall, amusement park, Cinema, Tourism place etc. } \\$ 

| <del></del> | Popular products | - |
|-------------|------------------|---|
|             | About Us!        | - |