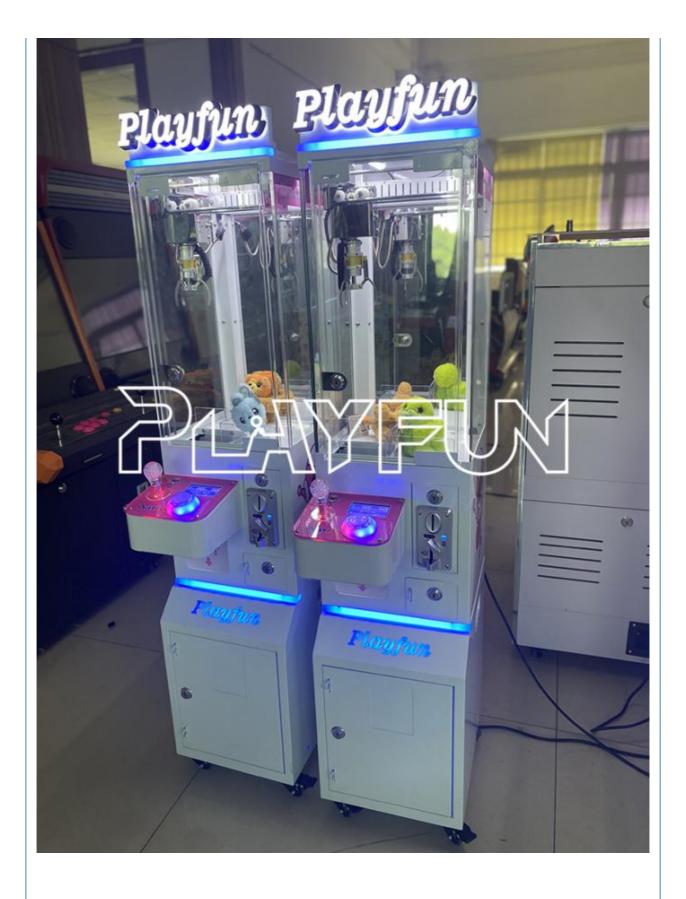

## **Products Description**

Catch gifts arcade games cartoon design pattern dolls machines toy machine claw crane machine gift prize game doll elves

Product name: Mini claw machine
Size 448.8\*300\*1382MM

Weight 65kg

 $\label{thm:condition} \textbf{The product is mainly applied in game center, shopping mall, amusement park, Cinema, Tourism place etc. } \\$ 

| <del></del> | Popular products | - |
|-------------|------------------|---|
|             | About Us!        | - |