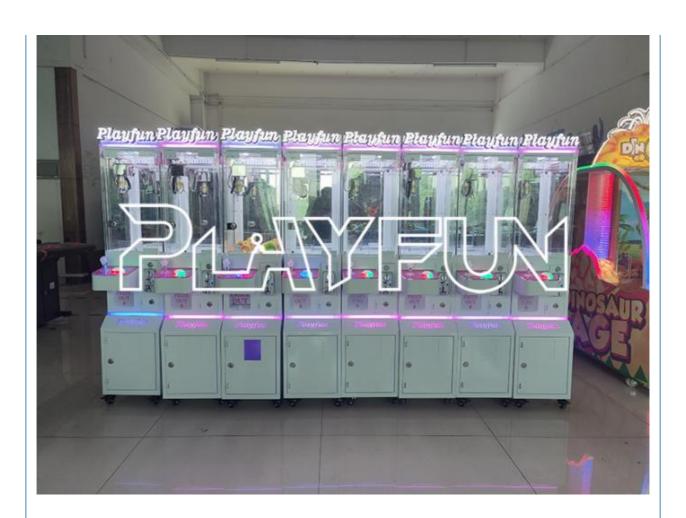

## **Products Description**

Catch gifts arcade games cartoon design pattern dolls machines toy machine claw crane machine gift prize game doll elves

Product name: Mini claw machine
Size 448.8\*300\*1382MM

Weight 65kg

 $\label{thm:condition} \textbf{The product is mainly applied in game center, shopping mall, amusement park, Cinema, Tourism place etc. } \\$ 

| <del></del> | Popular products | - |
|-------------|------------------|---|
|             | About Us!        | - |