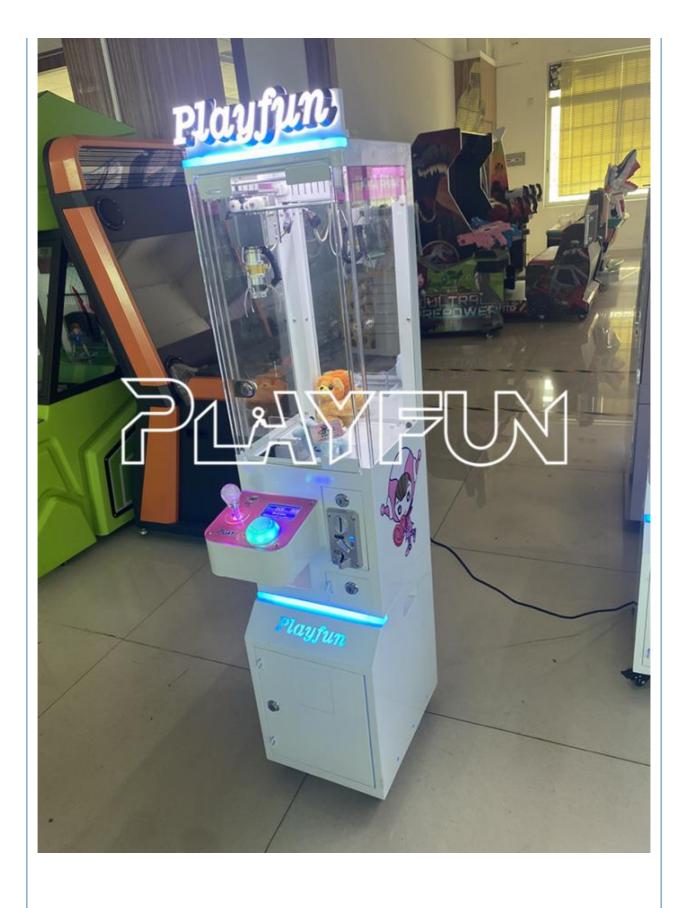

## **Products Description**

Catch gifts arcade games cartoon design pattern dolls machines toy machine claw crane machine gift prize game doll elves

Product name: Mini claw machine
Size 448.8\*300\*1382MM

Weight 65kg

 $\label{thm:condition} \textbf{The product is mainly applied in game center, shopping mall, amusement park, Cinema, Tourism place etc. } \\$ 

| <del></del> | Popular products | - |
|-------------|------------------|---|
|             | About Us!        | - |