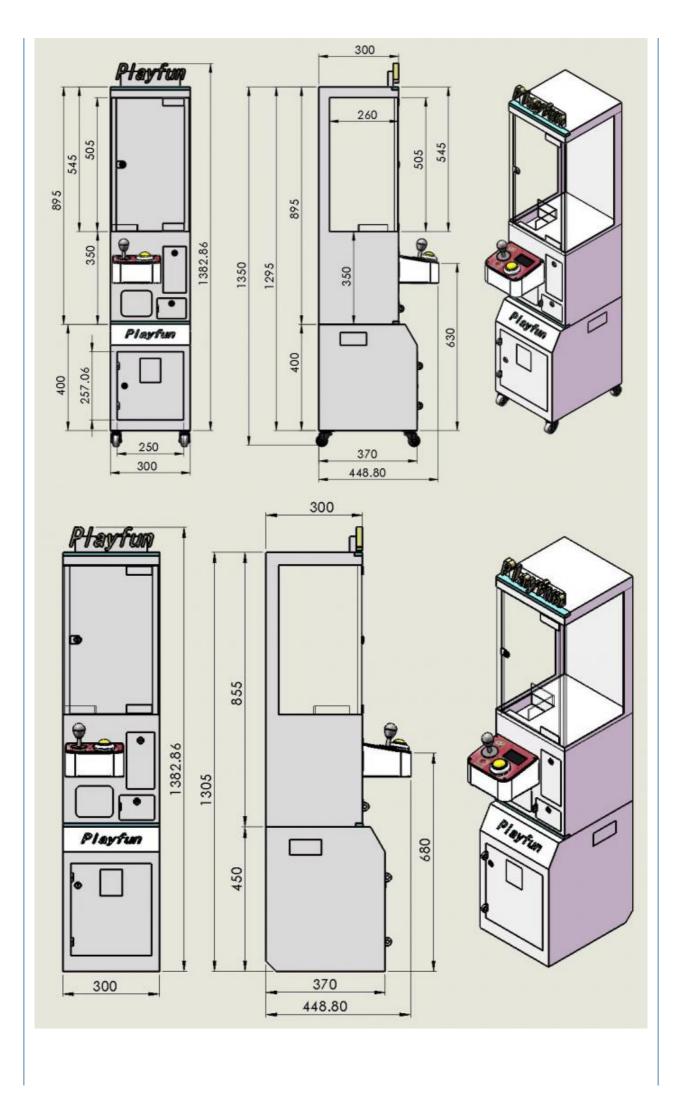

## **Product Specification**

• Type: Crane Machine

Age: >3 YearsIs\_customized: YesPlug Type: UK Plug

• Size: 448.8\*300\*1382MM

• Weight: 65kg

• Port: Guangzhou

## **Products Description**

Catch gifts arcade games cartoon design pattern dolls machines toy machine claw crane machine gift prize game doll elves

Product name: Mini claw machine
Size 448.8\*300\*1382MM

Weight 65kg

 $\label{thm:condition} \textbf{The product is mainly applied in game center, shopping mall, amusement park, Cinema, Tourism place etc. } \\$ 

| <del></del> | Popular products | - |
|-------------|------------------|---|
|             | About Us!        | - |