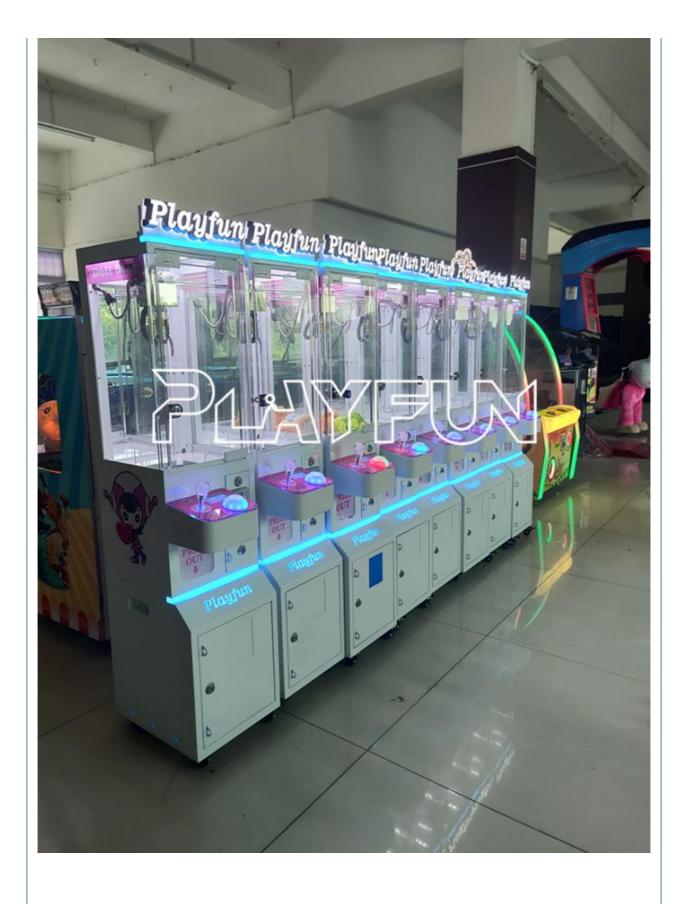

## **Products Description**

Catch gifts arcade games cartoon design pattern dolls machines toy machine claw crane machine gift prize game doll elves

Product name: Mini claw machine
Size 448.8\*300\*1382MM

Weight 65kg

 $\label{thm:condition} \textbf{The product is mainly applied in game center, shopping mall, amusement park, Cinema, Tourism place etc. } \\$ 

| <del></del> | Popular products | - |
|-------------|------------------|---|
|             | About Us!        | - |