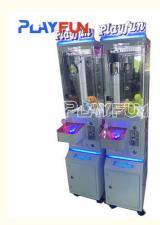

## **Products Description**

Catch gifts arcade games cartoon design pattern dolls machines toy machine claw crane machine gift prize game doll elves

Product name: Mini claw machine
Size 448.8\*300\*1382MM

## **Product Specification**

• Type: Crane Machine

Age: >3 YearsIs\_customized: YesPlug Type: UK Plug

• Size: 448.8\*300\*1382MM

• Weight: 65kg

• Port: Guangzhou