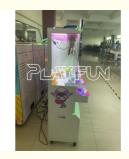

## **Product Specification**

• Type: Crane Machine

Age: >3 YearsIs\_customized: YesPlug Type: UK Plug

• Size: 448.8\*300\*1382MM

• Weight: 65kg

• Port: Guangzhou

## **Products Description**

Catch gifts arcade games cartoon design pattern dolls machines toy machine claw crane machine gift prize game doll elves

Product name: Mini claw machine
Size 448.8\*300\*1382MM

Weight 65kg

 $\label{thm:condition} \textbf{The product is mainly applied in game center, shopping mall, amusement park, Cinema, Tourism place etc. } \\$ 

| <del></del> | Popular products | - |
|-------------|------------------|---|
|             | About Us!        | - |