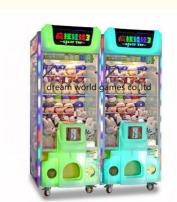

## **Products Description**

Catch gifts arcade games cartoon design pattern dolls machines toy machine claw crane machine gift prize game doll elves

Product Name Crazy Toys 3 Prize crane claw coin operated game machine

Warranty 13 months and if you have any questions provide technical

support

Big Size Claw-Dimension Is 30cm, Can Catch 9-14 Inch Toys,It Can Make Strong Temptatio To Player and Bring High Profit for Investors.

High Quality Joystick and Buttons With Changeable LED Lights;Mini LCD Monitor For Timing And Credits

3

2pcs TL Coin Acceptor, Have The Functions Of Anti-Phishing, Anti-Counterfeit, Anti Jammi And Etc.

High Quality Mainboard, Stable Programmer and Smart Action