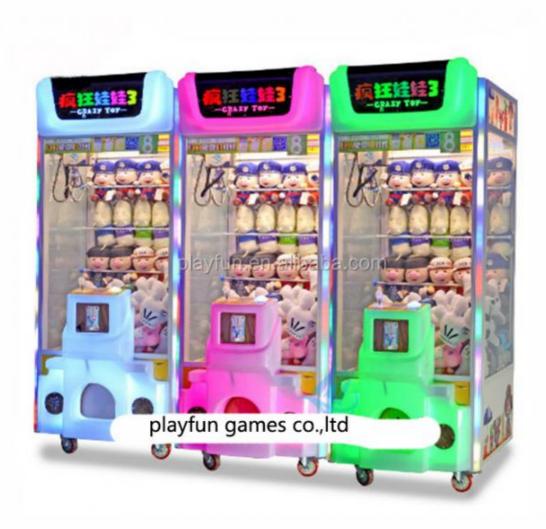

# Playfun Factory Direct Sale Crazy Toys 3 Prize Crane Claw Coin Operated Game Machine Bonus Game Console

## **Products Description**

Catch gifts arcade games cartoon design pattern dolls machines toy machine claw crane machine gift prize game doll elves

Product Name Crazy Toys 3 Prize crane claw coin operated game machine

Material metal+plastic+Wooden

Function Water gun ticket redemption game machine

size W82\*D87\*H220CM

weight 90kg

Power 110V/220V 300W

Applicable field Indoor playground, game zone and other

packing Bubble film+strech film +wood frame or wood box

Warranty 13 months and if you have any questions provide technical

support

Big Size Claw-Dimension Is 30cm, Can Catch 9-14 Inch Toys,It Can Make Strong Temptatio To Player and Bring High Profit for Investors.

High Quality Joystick and Buttons With Changeable LED Lights;Mini LCD Monitor For Timing And Credits

3

2pcs TL Coin Acceptor, Have The Functions Of Anti-Phishing, Anti-Counterfeit, Anti Jammi And Etc.

High Quality Mainboard, Stable Programmer and Smart Action