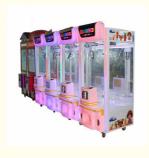

Claw Coin Operated Game Machine Bonus Game Console

#### **Basic Information**

Place of Origin: ChinaBrand Name: PlayfunModel Number: -

Minimum Order Quantity: 2 pieces

• Price: CN¥3,937.01/pieces 2-4 pieces

• Packaging Details: 1.Bubble Pack + Wallpaper + Stretch Films

2.Bubble Pack + Wallpaper + Stretch Films+

wooden frame

3.Bubble Pack + Wallpaper + Stretch Films+

wooden case

Supply Ability: 50 Piece/Pieces per Month



#### **Product Specification**

• Type:

Age: >6 YearsIs\_customized: YesPlug Type: -

• Product Name: Crazy Toys 3

Material: Metal+plastic+WoodenSize: W82\*D86\*H220CM

Power: 220v 300wColor: Picture

Product Type: Crane Claw Game Machine

Capacity: 1 PlayerMOQ: 1 SetUsed For: MoreQuality: Hight Qu

Quality: Hight Quality Port: Guangzhou



#### More Images









#### **Product Description**

## **Products Description**

Catch gifts arcade games cartoon design pattern dolls machines toy machine claw crane machine gift prize game doll elves

Product Name Crazy Toys 3 Prize crane claw coin operated game machine

Material metal+plastic+Wooden

Function Water gun ticket redemption game machine

size W82\*D87\*H220CM

weight 90kg

Power 110V/220V 300W

Applicable field Indoor playground, game zone and other

packing Bubble film+strech film +wood frame or wood box

Warranty 13 months and if you have any questions provide technical

support









Big Size Claw-Dimension Is 30cm, Can Catch 9-14 Inch Toys,It Can Make Strong Temptatio To Player and Bring High Profit for Investors.



High Quality Joystick and Buttons With Changeable LED Lights;Min