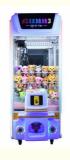

# Playfun Factory Direct Sale Crazy Toys 3 Prize Crane Claw Coin Operated Game Machine Bonus Game Console

## **Products Description**

Catch gifts arcade games cartoon design pattern dolls machines toy machine claw crane machine gift prize game doll elves

Product Name Crazy Toys 3 Prize crane claw coin operated game machine

Warranty 13 months and if you have any questions provide technical

support

Big Size Claw-Dimension Is 30cm, Can Catch 9-14 Inch Toys,It Can Make Strong Temptatio To Player and Bring High Profit for Investors.