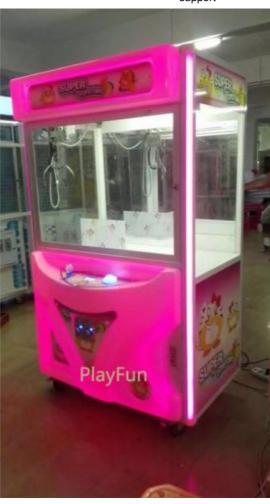

82\*D86\*H220CM

Power: 220v 300wColor: Picture

Product Type: Crane Claw Game Machine

Capacity: 1 PlayerMOQ: 1 SetUsed For: MoreQuality: Hight Qu

Quality: Hight Quality Port: Guangzhou



#### More Images









#### **Product Description**

## **Products Description**

Catch gifts arcade games cartoon design pattern dolls machines toy machine claw crane machine gift prize game doll elves

Product Name Crazy Toys 3 Prize crane claw coin operated game machine

Material metal+plastic+Wooden

Function Water gun ticket redemption game machine

size W82\*D87\*H220CM

weight 90kg

Power 110V/220V 300W

Applicable field Indoor playground, game zone and other

packing Bubble film+strech film +wood frame or wood box

Warranty 13 months and if you have any questions provide technical

support









Big Size Claw-Dimension Is 30cm, Can Catch 9-14 Inch Toys,It Can Make Strong Temptatio To Player and Bring High Profit for Investors.



High Quality Joystick and Buttons With Changeable LED Lights;Mini LCD Monitor For Timing And Credits





3

2pcs TL Coin Acceptor, Have The Functions Of Anti-Phishing, Anti-Counterfeit, Anti Jammi And Etc.



High Quality Mainboard, Stable Programmer and Smart Action







The product is mainly applied in game center, shopping mall, amusement park, Cinema, Tourism place etc.

**VIEW MORE** 

**CONTACT US** 

**HOME** 

**Recommend Products** 

RELATED PRODUCTS

Playfun Games Co.,LTD

PLAYFUN

**Company Profile** 

#### **COMPANY PROFILE**

Playfun Games Co.,LTD







ABOUT US

*<* **OUR TEAM** 

As a premium manufacturer and developer of claw m