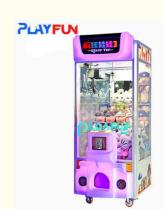

## **Products Description**

Catch gifts arcade games cartoon design pattern dolls machines toy machine claw crane machine gift prize game doll elves

Product Name Crazy Toys 3 Prize crane claw coin operated game machine

Warranty 13 months and if you have any questions provide technical

support

Big Size Claw-Dimension Is 30cm, Can Catch 9-14 Inch Toys,It Can Make Strong Temptatio To Player and Bring High Profit for Investors.

High Quality Joystick and Buttons With Changeable LED Lights;Mini LCD Monitor For Timing And Credits

3

2pcs TL Coin Acceptor, Have The Functions Of Anti-Phishing, Anti-Counterfeit, Anti Jammi And Etc.

High Quality Mainboard, Stable Programmer and Smart Action