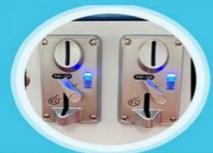

High Quality Joystick and Buttons With Changeable LED Lights;Mini LCD Monitor For Timing And Credits

3

2pcs TL Coin Acceptor, Have The Functions Of Anti-Phishing, Anti-Counterfeit, Anti Jammi And Etc.

High Quality Mainboard, Stable Programmer and Smart Action