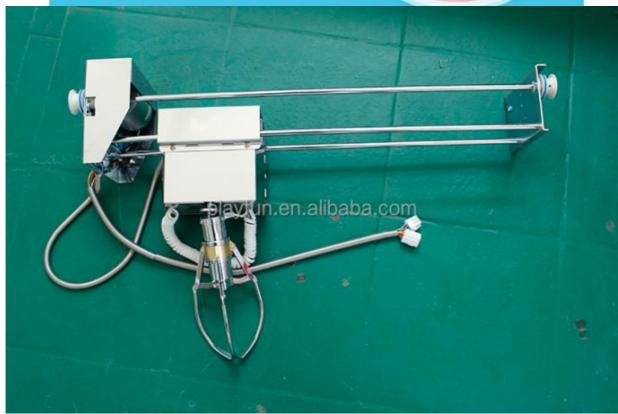

Warranty 13 months and if you have any questions provide technical

support

Big Size Claw-Dimension Is 30cm, Can Catch 9-14 Inch Toys,It Can Make Strong Temptatio To Player and Bring High Profit for Investors.

High Quality Joystick and Buttons With Changeable LED Lights;Mini LCD Monitor For Timing And Credits

3

2pcs TL Coin Acceptor, Have The Functions Of Anti-Phishing, Anti-Counterfeit, Anti Jammi And Etc.

High Quality Mainboard, Stable Programmer and Smart Action