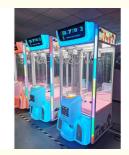

Coin Operated Game Machine Bonus Game Console

#### **Basic Information**

Place of Origin: ChinaBrand Name: PlayfunModel Number: -

Minimum Order Quantity: 2 pieces

• Price: CN¥3,937.01/pieces 2-4 pieces

• Packaging Details: 1.Bubble Pack + Wallpaper + Stretch Films

2.Bubble Pack + Wallpaper + Stretch Films+

wooden frame

3.Bubble Pack + Wallpaper + Stretch Films+

wooden case

Supply Ability: 50 Piece/Pieces per Month



#### **Product Specification**

• Type:

Age: >6 YearsIs\_customized: YesPlug Type: -

• Product Name: Crazy Toys 3

Material: Metal+plastic+WoodenSize: W82\*D86\*H220CM

Power: 220v 300wColor: Picture

Product Type: Crane Claw Game Machine

Capacity: 1 PlayerMOQ: 1 SetUsed For: MoreQuality: Hight Qu

Quality: Hight Quality Port: Guangzhou



#### More Images









#### **Product Description**

## **Products Description**

Catch gifts arcade games cartoon design pattern dolls machines toy machine claw crane machine gift prize game doll elves

Product Name Crazy Toys 3 Prize crane claw coin operated game machine

Material metal+plastic+Wooden

Function Water gun ticket redemption game machine

size W82\*D87\*H220CM

weight 90kg

Power 110V/220V 300W

Applicable field Indoor playground, game zone and other

packing Bubble film+strech film +wood frame or wood box

Warranty 13 months and if you have any questions provide technical

support









Big Size Claw-Dimension Is 30cm, Can Catch 9-14 Inch Toys,It Can Make Strong Temptatio To Player and Bring High Profit for Investors.



High Quality Joystick and Buttons With Changeable LED Lights;Mini LCD