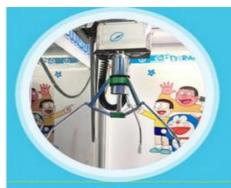

Warranty 13 months and if you have any questions provide technical

support

Big Size Claw-Dimension Is 30cm, Can Catch 9-14 Inch Toys,It Can Make Strong Temptatio To Player and Bring High Profit for Investors.

High Quality Joystick and Buttons With Changeable LED Lights;Mini LCD Monitor For Timing And Credits

3

2pcs TL Coin Acceptor, Have The Functions Of Anti-Phishing, Anti-Counterfeit, Anti Jammi And Etc.

High Quality Mainboard, Stable Programmer and Smart Action