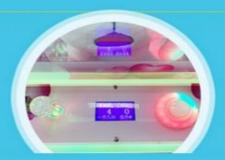

High Quality Joystick and Buttons With Changeable LED Lights;Mini LCD Monitor For Timing And Credits

3

2pcs TL Coin Acceptor, Have The Functions Of Anti-Phishing, Anti-Counterfeit, Anti Jammi And Etc.

High Quality Mainboard, Stable Programmer and Smart Action