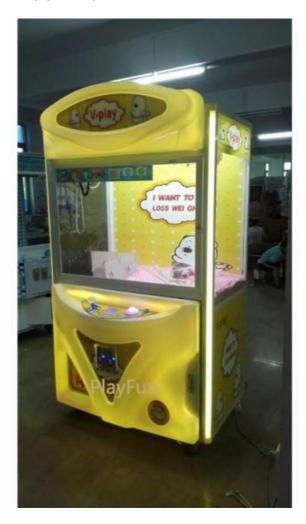

\*D86\*H220CM

Power: 220v 300wColor: Picture

Product Type: Crane Claw Game Machine

Capacity: 1 PlayerMOQ: 1 SetUsed For: MoreQuality: Hight Qu

Quality: Hight Quality Port: Guangzhou



#### More Images









#### **Product Description**

## **Products Description**

Catch gifts arcade games cartoon design pattern dolls machines toy machine claw crane machine gift prize game doll elves

Product Name Crazy Toys 3 Prize crane claw coin operated game machine

Material metal+plastic+Wooden

Function Water gun ticket redemption game machine

size W82\*D87\*H220CM

weight 90kg

Power 110V/220V 300W

Applicable field Indoor playground, game zone and other

packing Bubble film+strech film +wood frame or wood box

Warranty 13 months and if you have any questions provide technical

support









Big Size Claw-Dimension Is 30cm, Can Catch 9-14 Inch Toys,It Can Make Strong Temptatio To Player and Bring High Profit for Investors.



High Quality Joystick and Buttons With Changeable LED Lights;Mini LCD Monitor For Timing And Credits





3

2pcs TL Coin Acceptor, Have The Functions Of Anti-Phishing, Anti-Counterfeit, Anti Jammi And Etc.



High Quality Mainboard, Stable Programmer and Smart Action







The product is mainly applied in game center, shopping mall, amusement park, Cinema, Tourism place etc.

**VIEW MORE** 

**CONTACT US** 

**HOME** 

**Recommend Products** 

RELATED PRODUCTS

Playfun Games Co.,LTD

PLAYFUN

**Company Profile** 

#### **COMPANY PROFILE**

Playfun Games Co.,LTD







ABOUT US

*<* **OUR TEAM** 

As a premium manufacturer and developer of claw mac