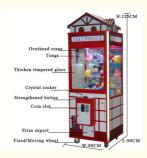

### **Product Specification**

Type: Electric TrainAge: >6 Years

• Is\_customized: Yes

Material: Metal+plastic

Product Name: Dol

• Size: W90\*D80\*H225CM

Power: 220v 300wColor: Picture

• Product Type: Vending Game Mchine

### **Products Description**

Catch gifts arcade games cartoon design pattern dolls machines toy machine claw crane machine gift prize game doll elves

The product is mainly applied in game center, shopping mall, amusement park, Cinema, Tourism place etc.