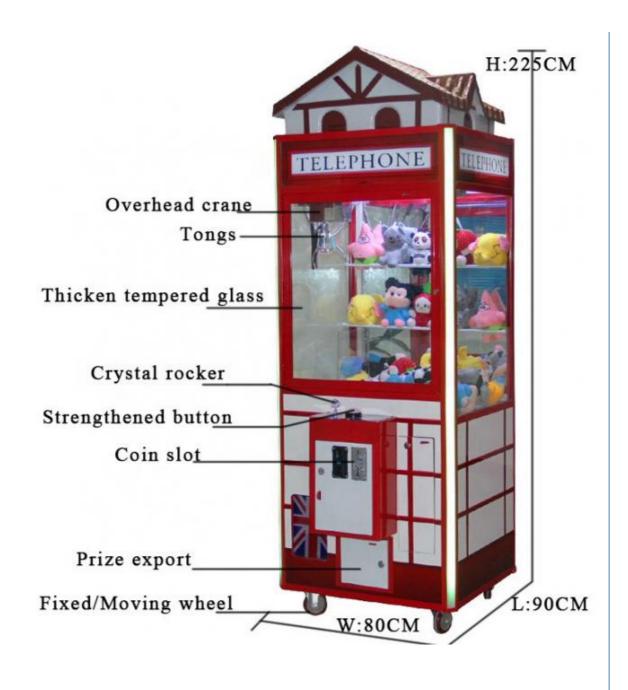

### **Product Specification**

Type: Electric TrainAge: >6 Years

• Is\_customized: Yes

Material: Metal+plastic

Product Name: Dol

• Size: W90\*D80\*H225CM

Power: 220v 300wColor: Picture

• Product Type: Vending Game Mchine