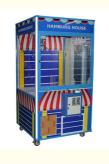

# Playfun Large Toy Claw Machine Coin Operated Claw Arcade Game Machine for Amusement Park

#### **Product Specification**

Type: Electric Train Age: >6 Years Is\_customized: Yes

Material: Metal+plastic

Product Name: Toy Crane Claw MachineSize: W105\*D115\*H200CM

Power: 220v 300wColor: Picture

• Product Type: Fighting Video Game

# **Products Description**

Playfun Large Toy Claw Machine Coin Operated Claw Arcade Game Machine for Amusement Park

 $The \ product \ is \ mainly \ applied \ in \ game \ center, shopping \ mall, \ amusement \ park, \ Cinema, \ Tourism \ place \ etc.$ 