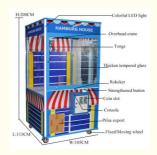

#### **Product Specification**

Type: Electric Train Age: >6 Years Is\_customized: Yes

Material: Metal+plastic

Product Name: Toy Crane Claw MachineSize: W105\*D115\*H200CM

Power: 220v 300wColor: Picture

• Product Type: Fighting Video Game

# **Products Description**

Playfun Large Toy Claw Machine Coin Operated Claw Arcade Game Machine for Amusement Park

 $The \ product \ is \ mainly \ applied \ in \ game \ center, shopping \ mall, \ amusement \ park, \ Cinema, \ Tourism \ place \ etc.$ 