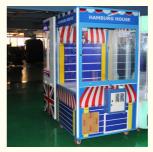

#### **Product Specification**

Type: Electric Train Age: >6 Years Is\_customized: Yes

Material: Metal+plastic

Product Name: Toy Crane Claw MachineSize: W105\*D115\*H200CM

Power: 220v 300wColor: Picture

• Product Type: Fighting Video Game

# **Products Description**

Playfun Large Toy Claw Machine Coin Operated Claw Arcade Game Machine for Amusement Park

 $The \ product \ is \ mainly \ applied \ in \ game \ center, shopping \ mall, \ amusement \ park, \ Cinema, \ Tourism \ place \ etc.$ 