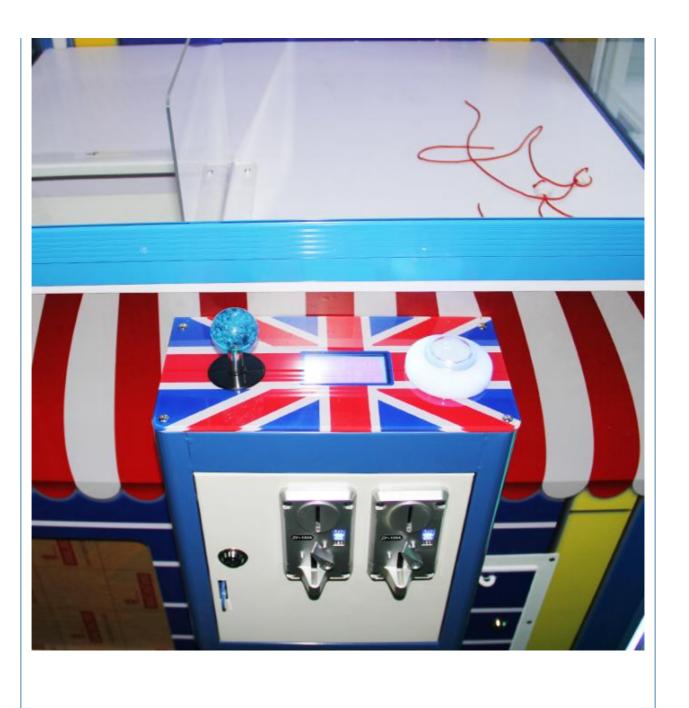

#### **Product Specification**

Type: Electric Train Age: >6 Years Is\_customized: Yes

Material: Metal+plastic

Product Name: Toy Crane Claw MachineSize: W105\*D115\*H200CM

Power: 220v 300wColor: Picture

• Product Type: Fighting Video Game

# **Products Description**

Playfun Large Toy Claw Machine Coin Operated Claw Arcade Game Machine for Amusement Park

 $The \ product \ is \ mainly \ applied \ in \ game \ center, shopping \ mall, \ amusement \ park, \ Cinema, \ Tourism \ place \ etc.$ 