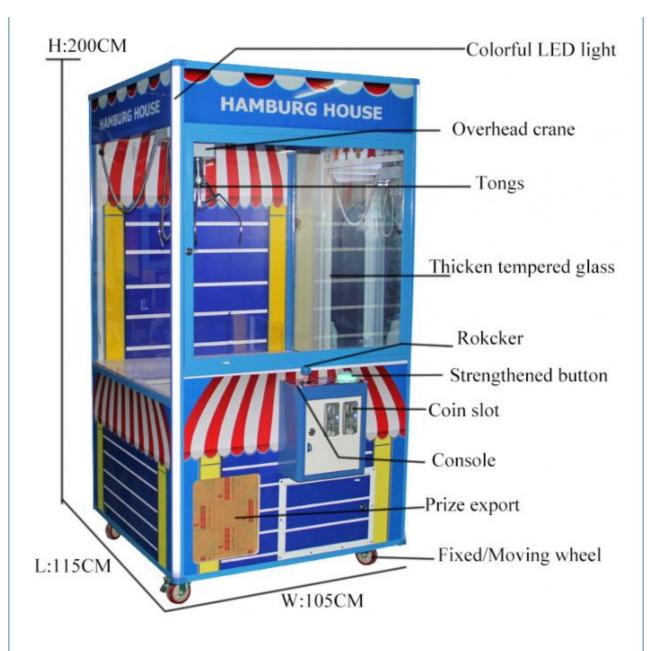

#### **Product Specification**

Type: Electric Train Age: >6 Years Is\_customized: Yes

Material: Metal+plastic

Product Name: Toy Crane Claw MachineSize: W105\*D115\*H200CM

Power: 220v 300wColor: Picture

• Product Type: Fighting Video Game

# **Products Description**

Playfun Large Toy Claw Machine Coin Operated Claw Arcade Game Machine for Amusement Park

 $The \ product \ is \ mainly \ applied \ in \ game \ center, shopping \ mall, \ amusement \ park, \ Cinema, \ Tourism \ place \ etc.$ 