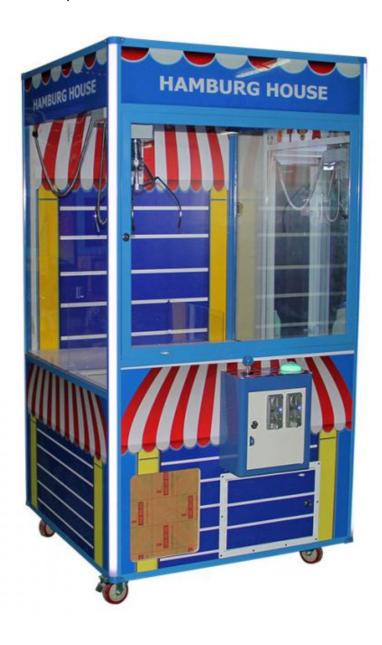

#### **Product Specification**

Type: Electric Train Age: >6 Years Is\_customized: Yes

Material: Metal+plastic

Product Name: Toy Crane Claw MachineSize: W105\*D115\*H200CM

Power: 220v 300wColor: Picture

• Product Type: Fighting Video Game

# **Products Description**

Playfun Large Toy Claw Machine Coin Operated Claw Arcade Game Machine for Amusement Park

 $The \ product \ is \ mainly \ applied \ in \ game \ center, shopping \ mall, \ amusement \ park, \ Cinema, \ Tourism \ place \ etc.$ 