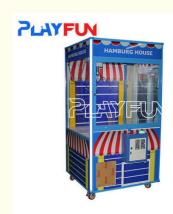

# Playfun Large Toy Claw Machine Coin Operated Claw Arcade Game Machine for Amusement Park

#### **Product Specification**

Type: Electric Train Age: >6 Years Is\_customized: Yes

Material: Metal+plastic

Product Name: Toy Crane Claw MachineSize: W105\*D115\*H200CM

Power: 220v 300wColor: Picture

• Product Type: Fighting Video Game

# **Products Description**

Playfun Large Toy Claw Machine Coin Operated Claw Arcade Game Machine for Amusement Park

 $The \ product \ is \ mainly \ applied \ in \ game \ center, shopping \ mall, \ amusement \ park, \ Cinema, \ Tourism \ place \ etc.$ 