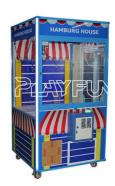

# Playfun Large Toy Claw Machine Coin Operated Claw Arcade Game Machine for Amusement Park

#### **Product Specification**

Type: Electric Train Age: >6 Years Is\_customized: Yes

Material: Metal+plastic

Product Name: Toy Crane Claw MachineSize: W105\*D115\*H200CM

Power: 220v 300wColor: Picture

• Product Type: Fighting Video Game

# **Products Description**

Playfun Large Toy Claw Machine Coin Operated Claw Arcade Game Machine for Amusement Park

 $The \ product \ is \ mainly \ applied \ in \ game \ center, shopping \ mall, \ amusement \ park, \ Cinema, \ Tourism \ place \ etc.$ 