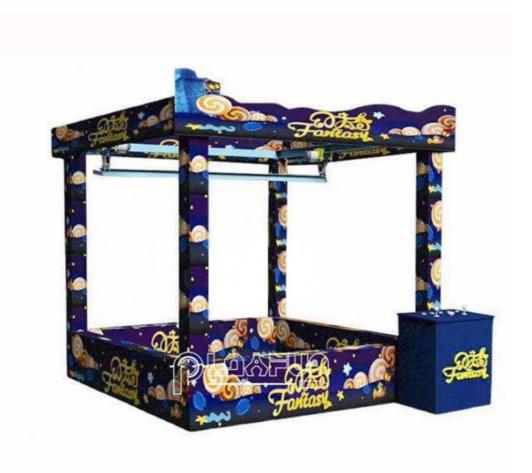

| After sale service                      | life-time service               |
| electricity | 1.5A                                                                                                            | Modes of packing                        | carton,wooden frame ,wooden box |
| speed       | 1450r/M                                                                                                         | Time scope                              | 700kg                           |

**About the game machine:** We have seen the doll's machine in the mall. Some people are particularly powerful and can be caught almost every time. The real doll machine is similar to the real person cs. People can experience this feeling. The adults operate the children to catch the doll. A lot of fun.













#### How to play:

1. The player puts on safety gear, helmet and hand suit to start the game. The operator or another piece player operates the start button on the console to start the machine. The left joystick controls the lateral movement of the motor and the right joystick controls the up and down movement. 3. In the automatic mode, only the left rocker is needed to control the lateral movement of the motor, and the key controls the automatic rise and fall of one key, staying at the bottom to grab for two seconds (time can be adjusted). The player descends to the grab zone and picks up the doll with his suit, which can be taken away if he holds it. Specific difficulty adjustment mode: 1. Adjust the game time.3. Increase the number of ocean balls and reduce the number of dolls