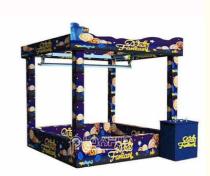

# **Products Description**

| Name        | PLAYFUN Hot Products Indoor<br>Amusement Park Coin-operated<br>real Man human Claw Machine<br>Game Claw Machine | height<br>:more than<br>2 meter<br>load | 500KG                           |
|-------------|-----------------------------------------------------------------------------------------------------------------|-----------------------------------------|---------------------------------|
| Size        | 3mx3mx3mcan customize                                                                                           | Used for                                | FEC,Game Center, shopping malls |
| Power       | 2000W                                                                                                           | Warranty                                | 12 months,lifetime maintenance  |
| voltage     | 220v                                                                                                            | After sale service                      | life-time service               |
| electricity | 1.5A                                                                                                            | Modes of packing                        | carton,wooden frame ,wooden box |
| speed       | 1450r/M                                                                                                         | Time scope                              | 700kg                           |

**About the game machine:** We have seen the doll's machine in the mall. Some people are particularly powerful and can be caught almost every time. The real doll machine is similar to the real person cs. People can experience this feeling. The adults operate the children to catch the doll. A lot of fun.

#### How to play:

1. The player puts on safety gear, helmet and hand suit to start the game. The operator or another piece player operates the start button on the console to start the machine. The left joystick controls the lateral movement of the motor and the right joystick controls the up and down movement. 3. In the automatic mode, only the left rocker is needed to control the lateral movement of the motor, and the key controls the automatic rise and fall of one key, staying at the bottom to grab for two seconds (time can be adjusted). The player descends to the grab zone and picks up the doll with his suit, which can be taken away if he holds it. Specific difficulty adjustment mode: 1. Adjust the game time.3. Increase the number of ocean balls and reduce the number of dolls. Ocean balls can be exchanged for favorite gifts in the form of points. (ocean ball is not easy to grasp with the suit) 4 directly replace the figure with the big twist egg, twist egg can put all kinds of points coupons or the figure exchange coupons.