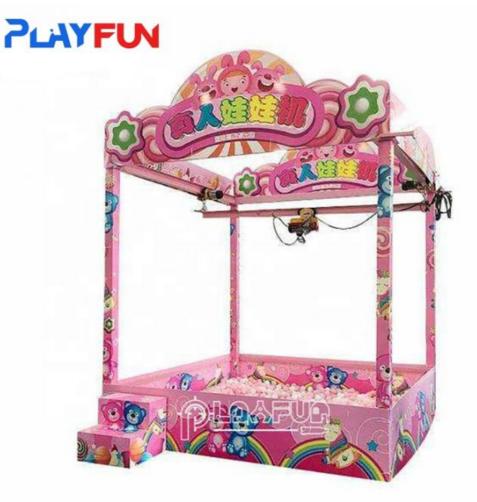

# Playfun Hot Sale Indoor Amusement Park Coin-operated Real Man Person Interactive Human Game Claw Machine

# **Products Description**

| Name        | PLAYFUN Hot Products Indoor<br>Amusement Park Coin-operated<br>real Man human Claw Machine<br>Game Claw Machine | height<br>:more than<br>2 meter<br>load | 500KG                           |
|-------------|-----------------------------------------------------------------------------------------------------------------|-----------------------------------------|---------------------------------|
| Size        | 3mx3mx3mcan customize                                                                                           | Used for                                | FEC,Game Center, shopping malls |
| Power       | 2000W                                                                                                           | Warranty                                | 12 months,lifetime maintenance  |
| voltage     | 220v                                                                                                            | After sale service                      | life-time service               |
| electricity | 1.5A                                                                                                            | Modes of packing                        | carton,wooden frame ,wooden box |
| speed       | 1450r/M                                                                                                         | Time scope                              | 700kg                           |

**About the game machine:** We have seen the doll's machine in the mall. Some people are particularly powerful and can be caught almost every time. The real doll machine is similar to the real person cs. People can experience this feeling. The adults operate the children to catch the doll. A lot of fun.