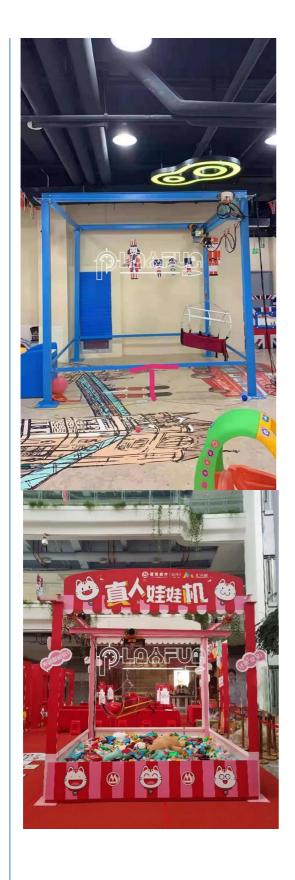

**About the game machine:** We have seen the doll's machine in the mall. Some people are particularly powerful and can be caught almost every time. The real doll machine is similar to the real person cs. People can experience this feeling. The adults operate the children to catch the doll. A lot of fun.

#### How to play:

1. The player puts on safety gear, helmet and hand suit to start the game. The operator or another piece player operates the start button on the console to start the machine. The left joystick controls the lateral movement of the motor and the right joystick controls the up and down movement. 3. In the automatic mode, only the left rocker is needed to control the lateral movement of the motor, and the key controls the automatic rise and fall of one key, staying at the bottom to grab for two seconds (time can be adjusted). The player descends to the grab zone and picks up the doll with his suit, which can be taken away if he holds it. Specific difficulty adjustment mode: 1. Adjust the game time.3. Increase the number of ocean balls and reduce the number of dolls. Ocean balls can be exchanged for favorite gifts in the form of points. (ocean ball is not easy to grasp with the suit) 4 directly replace the figure with the big twist egg, twist egg can put all kinds of points coupons or the figure exchange coupons.