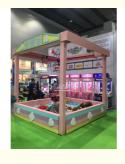

# **Products Description**

| Name        | PLAYFUN Hot Products Indoor<br>Amusement Park Coin-operated<br>real Man human Claw Machine<br>Game Claw Machine | height<br>:more than<br>2 meter<br>load | 500KG                           |
|-------------|-----------------------------------------------------------------------------------------------------------------|-----------------------------------------|---------------------------------|
| Size        | 3mx3mx3mcan customize                                                                                           | Used for                                | FEC,Game Center, shopping malls |
| Power       | 2000W                                                                                                           | Warranty                                | 12 months,lifetime maintenance  |
| voltage     | 220v                                                                                                            | After sale service                      | life-time service               |
| electricity | 1.5A                                                                                                            | Modes of packing                        | carton,wooden frame ,wooden box |
| speed       | 1450r/M                                                                                                         | Time scope                              | 700kg                           |

**About the game machine:** We have seen the doll's machine in the mall. Some people are particularly powerful and can be caught almost every time. The real doll machine is similar to the real person cs. People can experience this feeling. The adults operate the children to catch the doll. A lot of fun.

#### How to play:

1. The player puts on safety gear, helmet and hand suit to start the game. The operator or another piece player operates the start button on the console to start the machine. The left joystick controls the lateral movement of the motor and the right joystick controls the up and down movement. 3. In the automatic mode, only the left rocker is needed to control the lateral movement of the motor, and the key controls the automatic rise and fall of one key, staying at the bottom to grab for two seconds (time can be adjusted). The player descends to the grab zone and picks up the doll with his suit, which can be taken away if he holds it. Specific difficulty adjustment mode: 1. Adjust the game time.3. Increase the number of ocean balls and reduce the number of dolls. Ocean balls can be exchanged for favorite gifts in the form of points. (ocean ball is not easy to grasp with the suit) 4 directly replace the figure with the big twist egg, twist egg can put all kinds of points coupons or the figure exchange coupons.