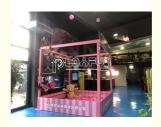

**About the game machine:** We have seen the doll's machine in the mall. Some people are particularly powerful and can be caught almost every time. The real doll machine is similar to the real person cs. People can experience this feeling. The adults operate the children to catch the doll. A lot of fun.

#### How to play:

1. The player puts on safety gear, helmet and hand suit to start the game. The operator or another piece player operates the start button on the console to start the machine. The left joystick controls the lateral movement of the motor and the right joystick controls the up and down movement. 3. In the automatic mode, only the left rocker is needed to control the lateral movement of the motor, and the key controls the automatic rise and fall of one key, staying at the bottom to grab for two seconds (time can be adjusted). The player descends to the grab zone and picks up the doll with his suit, which can be taken away if he holds it. Specific difficulty adjustment mode: 1. Adjust the game time.3. Increase the number of ocean balls and reduce the number of dolls. Ocean balls can be exchanged for favorite gifts in the form of points. (ocean ball is not easy to grasp with the suit) 4 directly replace the figure with the big twist egg, twist egg can put all kinds of points coupons or the figure exchange coupons.