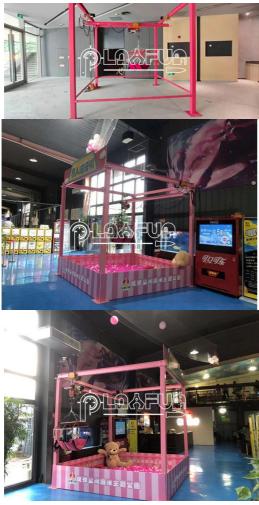

**About the game machine:** We have seen the doll's machine in the mall. Some people are particularly powerful and can be caught almost every time. The real doll machine is similar to the real person cs. People can experience this feeling. The adults operate the children to catch the doll. A lot of fun.

#### How to play:

1. The player puts on safety gear, helmet and hand suit to start the game. The operator or another piece player operates the start button on the console to start the machine. The left joystick controls the lateral movement of the motor and the right joystick controls the up and down movement. 3. In the automatic mode, only the left rocker is needed to control the lateral movement of the motor, and the key controls the automatic rise and fall of one key, staying at the bottom to grab for two seconds (time can be adjusted). The player descends to the grab zone and picks up the doll with his suit, which can be taken away if he holds it. Specific difficulty adjustment mode: 1. Adjust the game time.3. Increase the number of ocean balls and reduce the number of dolls. Ocean balls can be exchanged for favorite gifts in the form of points. (ocean ball is not easy to grasp with the suit) 4 directly replace the figure with the big twist egg, twist egg can put all kinds of points coupons or the figure exchange coupons.