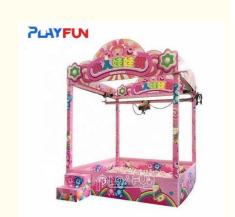

# **Products Description**

| Name        | PLAYFUN Hot Products Indoor<br>Amusement Park Coin-operated<br>real Man human Claw Machine<br>Game Claw Machine | height<br>:more than<br>2 meter<br>load | 500KG                           |
|-------------|-----------------------------------------------------------------------------------------------------------------|-----------------------------------------|---------------------------------|
| Size        | 3mx3mx3mcan customize                                                                                           | Used for                                | FEC,Game Center, shopping malls |
| Power       | 2000W                                                                                                           | Warranty                                | 12 months,lifetime maintenance  |
| voltage     | 220v                                                                                                            | After sale service                      | life-time service               |
| electricity | 1.5A                                                                                                            | Modes of packing                        | carton,wooden frame ,wooden box |
| speed       | 1450r/M                                                                                                         | Time scope                              | 700kg                           |

**About the game machine:** We have seen the doll's machine in the mall. Some people are particularly powerful and can be caught almost every time. The real doll machine is similar to the real person cs. People can experience this feeling. The adults operate the children to catch the doll. A lot of fun.

#### How to play:

1. The player puts on safety gear, helmet and hand suit to start the game. The operator or another piece player operates the start button on the console to start the machine. The left joystick controls the lateral movement of the motor and the right joystick controls the up and down movement. 3. In the automatic mode, only the left rocker is needed to control the lateral movement of the motor, and the key controls the automatic rise and fall of one key, staying at the bottom to grab for two seconds (time can be adjusted). The player descends to the grab zone and picks up the doll with his suit, which can be taken away if he holds it. Specific difficulty adjustment mode: 1. Adjust the game time.3. Increase the number of ocean balls and reduce the number of dolls. Ocean balls can be exchanged for favorite gifts in the form of points. (ocean ball is not easy to grasp with the suit) 4 directly replace the figure with the big twist egg, twist egg can put all kinds of points coupons or the figure exchange coupons.