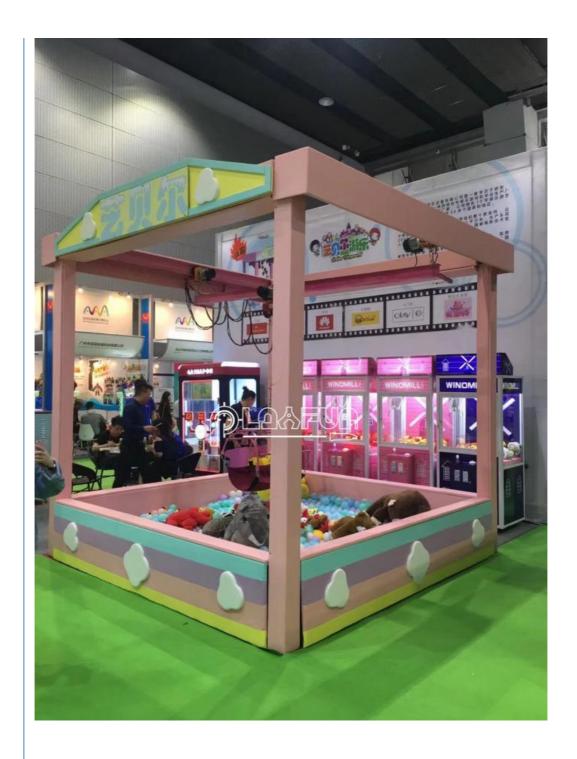

**About the game machine:** We have seen the doll's machine in the mall. Some people are particularly powerful and can be caught almost every time. The real doll machine is similar to the real person cs. People can experience this feeling. The adults operate the children to catch the doll. A lot of fun.

#### How to play:

1. The player puts on safety gear, helmet and hand suit to start the game. The operator or another piece player operates the start button on the console to start the machine. The left joystick controls the lateral movement of the motor and the right joystick controls the up and down movement. 3. In the automatic mode, only the left rocker is needed to control the lateral movement of the motor, and the key controls the automatic rise and fall of one key, staying at the bottom to grab for two seconds (time can be adjusted). The player descends to the grab zone and picks up the doll with his suit, which can be taken away if he holds it. Specific difficulty adjustment mode: 1. Adjust the game time.3. Increase the number of ocean balls and reduce the number of dolls. Ocean balls can be exchanged for favorite gifts in the form of points. (ocean ball is not easy to grasp with the suit) 4 directly replace the figure with the big twist egg, twist egg can put all kinds of points coupons or the figure exchange coupons.