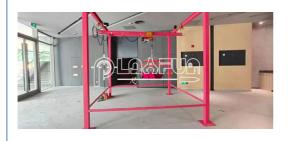

**About the game machine:** We have seen the doll's machine in the mall. Some people are particularly powerful and can be caught almost every time. The real doll machine is similar to the real person cs. People can experience this feeling. The adults operate the children to catch the doll. A lot of fun.

#### How to play:

1. The player puts on safety gear, helmet and hand suit to start the game. The operator or another piece player operates the start button on the console to start the machine. The left joystick controls the lateral movement of the motor and the right joystick controls the up and down movement. 3. In the automatic mode, only the left rocker is needed to control the lateral movement of the motor, and the key controls the automatic rise and fall of one key, staying at the bottom to grab for two seconds (time can be adjusted). The player descends to the grab zone and picks up the doll with his suit, which can be taken away if he holds it. Specific difficulty adjustment mode: 1. Adjust the game time.3. Increase the number of ocean balls and reduce the number of dolls. Ocean balls can be exchanged for favorite gifts in the form of points. (ocean ball is not easy to grasp with the suit) 4 directly replace the figure with the big twist egg, twist egg can put all kinds of points coupons or the figure exchange coupons.