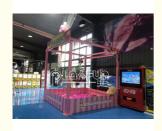

# **Products Description**

| Name        | PLAYFUN Hot Products Indoor<br>Amusement Park Coin-operated<br>real Man human Claw Machine<br>Game Claw Machine | height<br>:more than<br>2 meter<br>load | 500KG                           |
|-------------|-----------------------------------------------------------------------------------------------------------------|-----------------------------------------|---------------------------------|
| Size        | 3mx3mx3mcan customize                                                                                           | Used for                                | FEC,Game Center, shopping malls |
| Power       | 2000W                                                                                                           | Warranty                                | 12 months,lifetime maintenance  |
| voltage     | 220v                                                                                                            | After sale service                      | life-time service               |
| electricity | 1.5A                                                                                                            | Modes of packing                        | carton,wooden frame ,wooden box |
| speed       | 1450r/M                                                                                                         | Time scope                              | 700kg                           |

**About the game machine:** We have seen the doll's machine in the mall. Some people are particularly powerful and can be caught almost every time. The real doll machine is similar to the real person cs. People can experience this feeling. The adults operate the children to catch the doll. A lot of fun.

#### How to play:

1. The player puts on safety gear, helmet and hand suit to start the game. The operator or another piece player operates the start button on the console to start the machine. The left joystick controls the lateral movement of the motor and the right joystick controls the up and down movement. 3. In the automatic mode, only the left rocker is needed to control the lateral movement of the motor, and the key controls the automatic rise and fall of one key, staying at the bottom to grab for two seconds (time can be adjusted). The player descends to the grab zone and picks up the doll with his suit, which can be taken away if he holds it. Specific difficulty adjustment mode: 1. Adjust the game time.3. Increase the number of ocean balls and reduce the number of dolls. Ocean balls can be exchanged for favorite gifts in the form of points. (ocean ball is not easy to grasp with the suit) 4 directly replace the figure with the big twist egg, twist egg can put all kinds of points coupons or the figure exchange coupons.