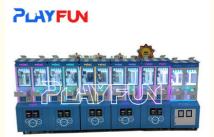

# Playfun 2 Players Mini Claw Machine Couple Crane Claw Dolls Machines Gift Vending Machine Toys for Claw

## **Products Description**

Catch gifts arcade games cartoon design pattern dolls machines toy machine claw crane machine gift prize game doll elves

Product name: 2 players mini claw machine couple crane claw dolls machines gift vending

machine

Material Painta,tempered,metals,glass

size W601xD485xH1592

weight 70kg

power 200V 100W How to play HOW TO PLAY

1. Insert coins or swipe cards to start the game  $% \left( 1\right) =\left( 1\right) \left( 1$ 