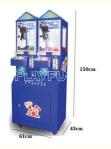

### **Product Specification**

Age: >6 YearsIs customized: Yes

• Size: W601xD485xH1592

Weight: 70kgPower: 200V 100W

• MOQ:

• Warranty: 12 Months/Lifetime Maintenance

• Quality: Hight Quality

machine

Material Painta,tempered,metals,glass

size W601xD485xH1592

weight 70kg

power 200V 100W How to play HOW TO PLAY

1. Insert coins or swipe cards to start the game  $% \left( 1\right) =\left( 1\right) \left( 1$ 