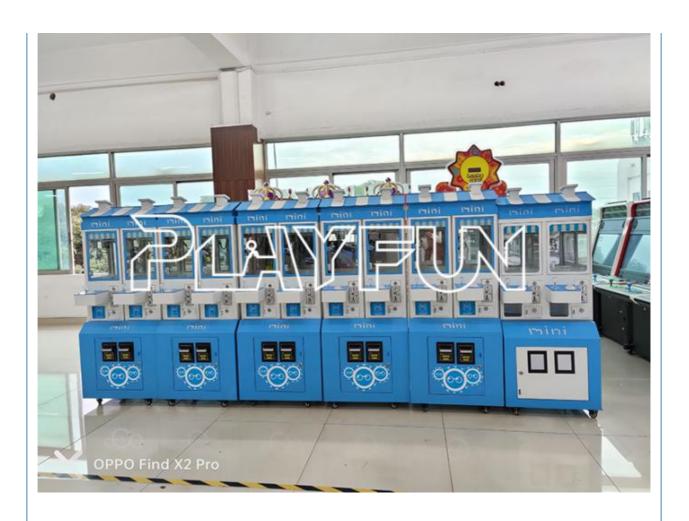

#### More Images

## **Products Description**

Catch gifts arcade games cartoon design pattern dolls machines toy machine claw crane machine gift prize game doll elves

Product name: 2 players mini claw machine couple crane claw dolls machines gift vending

machine

Material Painta,tempered,metals,glass

size W601xD485xH1592

weight 70kg

power 200V 100W How to play HOW TO PLAY

1. Insert coins or swipe cards to start the game  $% \left( 1\right) =\left( 1\right) \left( 1$ 