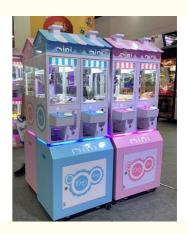

# Playfun 2 Players Mini Claw Machine Couple Crane Claw Dolls Machines Gift Vending Machine Toys for Claw

## **Products Description**

Catch gifts arcade games cartoon design pattern dolls machines toy machine claw crane machine gift prize game doll elves

Product name: 2 players mini claw machine couple crane claw dolls machines gift vending

machine

Material Painta,tempered,metals,glass

size W601xD485xH1592

weight 70kg

power 200V 100W How to play HOW TO PLAY

1. Insert coins or swipe cards to start the game  $% \left( 1\right) =\left( 1\right) \left( 1$ 