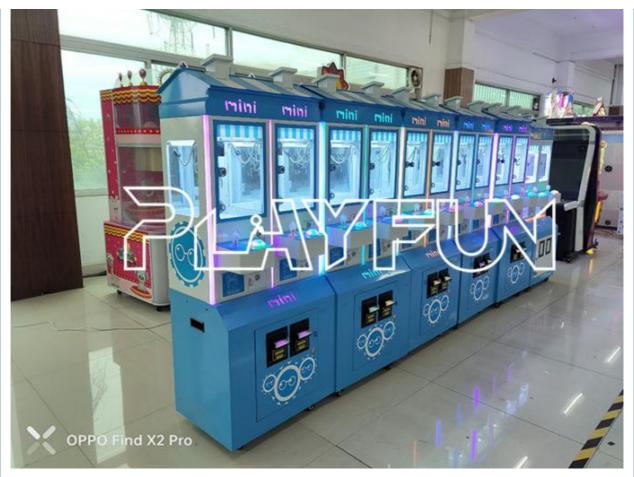

#### More Images

## **Products Description**

Catch gifts arcade games cartoon design pattern dolls machines toy machine claw crane machine gift prize game doll elves

Product name: 2 players mini claw machine couple crane claw dolls machines gift vending

machine

Material Painta,tempered,metals,glass

size W601xD485xH1592

weight 70kg

power 200V 100W How to play HOW TO PLAY

1. Insert coins or swipe cards to start the game  $% \left( 1\right) =\left( 1\right) \left( 1$ 