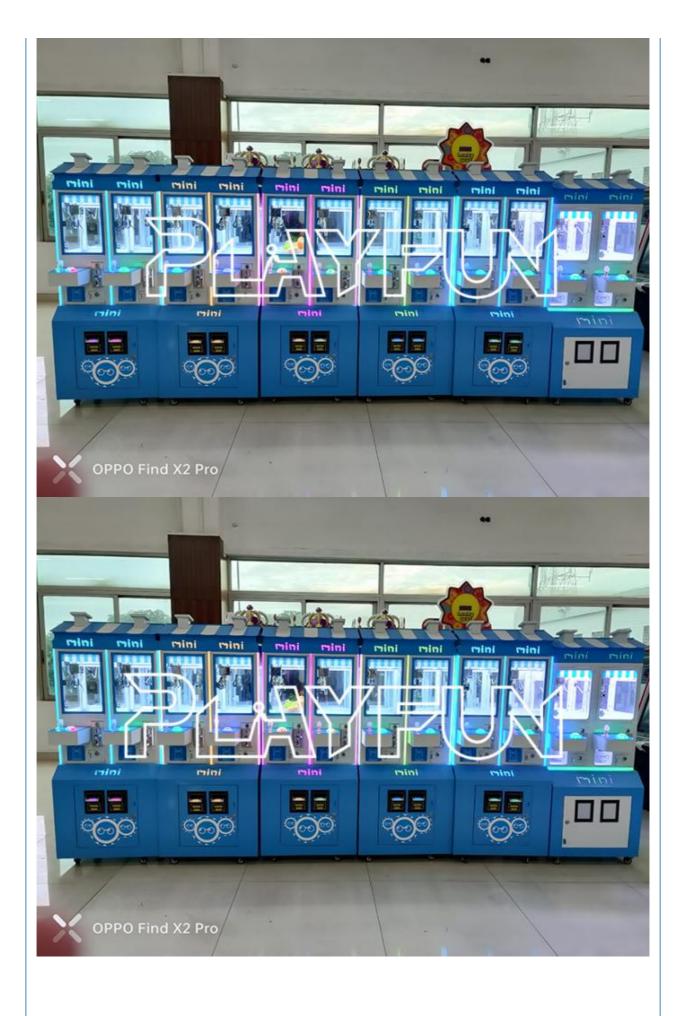

#### More Images

## **Products Description**

Catch gifts arcade games cartoon design pattern dolls machines toy machine claw crane machine gift prize game doll elves

Product name: 2 players mini claw machine couple crane claw dolls machines gift vending

machine

Material Painta,tempered,metals,glass

size W601xD485xH1592

weight 70kg

power 200V 100W How to play HOW TO PLAY

1. Insert coins or swipe cards to start the game  $% \left( 1\right) =\left( 1\right) \left( 1$ 