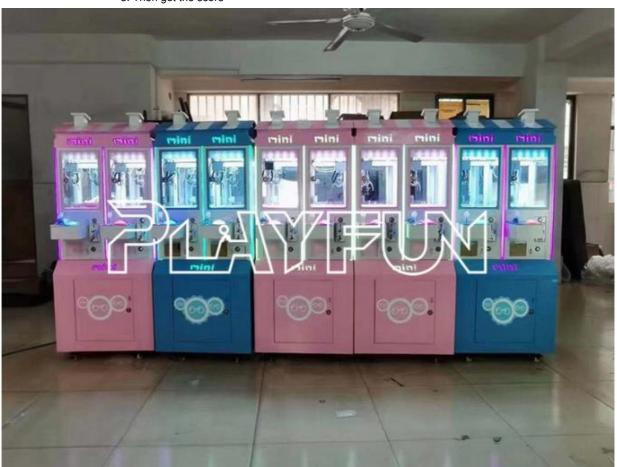

# Playfun 2 Players Mini Claw Machine Couple Crane Claw Dolls Machines Gift Vending Machine Toys for Claw

## **Products Description**

Catch gifts arcade games cartoon design pattern dolls machines toy machine claw crane machine gift prize game doll elves

Product name: 2 players mini claw machine couple crane claw dolls machines gift vending

machine

Material Painta,tempered,metals,glass

size W601xD485xH1592

weight 70kg

power 200V 100W How to play HOW TO PLAY

1. Insert coins or swipe cards to start the game  $% \left( 1\right) =\left( 1\right) \left( 1$ 