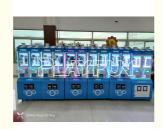

# Playfun 2 Players Mini Claw Machine Couple Crane Claw Dolls Machines Gift Vending Machine Toys for Claw

## **Products Description**

Catch gifts arcade games cartoon design pattern dolls machines toy machine claw crane machine gift prize game doll elves

Product name: 2 players mini claw machine couple crane claw dolls machines gift vending

machine

Material Painta,tempered,metals,glass

size W601xD485xH1592

weight 70kg

power 200V 100W How to play HOW TO PLAY

1. Insert coins or swipe cards to start the game  $% \left( 1\right) =\left( 1\right) \left( 1$ 