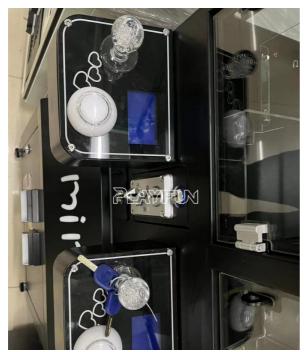

#### More Images

## **Products Description**

Catch gifts arcade games cartoon design pattern dolls machines toy machine claw crane machine gift prize game doll elves

Product name: 2 players mini claw machine couple crane claw dolls machines gift vending

machine

Material Painta,tempered,metals,glass

size W601xD485xH1592

weight 70kg

power 200V 100W How to play HOW TO PLAY

1. Insert coins or swipe cards to start the game  $% \left( 1\right) =\left( 1\right) \left( 1$ 