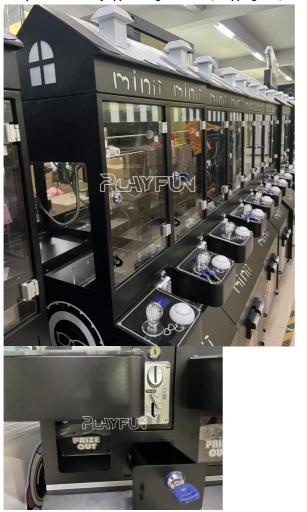

## **Products Description**

Catch gifts arcade games cartoon design pattern dolls machines toy machine claw crane machine gift prize game doll elves

Product name: 2 players mini claw machine couple crane claw dolls machines gift vending

machine

Material Painta,tempered,metals,glass

size W601xD485xH1592

weight 70kg

power 200V 100W How to play HOW TO PLAY

1. Insert coins or swipe cards to start the game  $% \left( 1\right) =\left( 1\right) \left( 1$ 

2. Press the button to drop the ball into the bowl

3. Then get the score

The product is mainly applied in game center, shopping mall, amusement park, Cinema, Tourism place etc.

VIEW MORE CONTACT US HOME