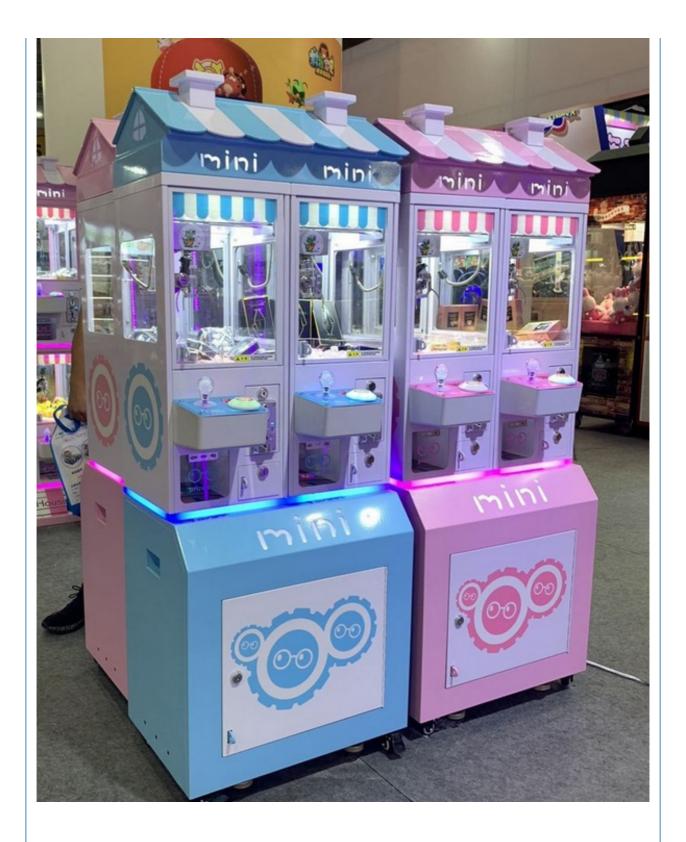

# Playfun 2 Players Mini Claw Machine Couple Crane Claw Dolls Machines Gift Vending Machine Toys for Claw

## **Products Description**

Catch gifts arcade games cartoon design pattern dolls machines toy machine claw crane machine gift prize game doll elves

Product name: 2 players mini claw machine couple crane claw dolls machines gift vending

machine

Material Painta,tempered,metals,glass

size W601xD485xH1592

weight 70kg

power 200V 100W How to play HOW TO PLAY

1. Insert coins or swipe cards to start the game  $% \left( 1\right) =\left( 1\right) \left( 1$ 