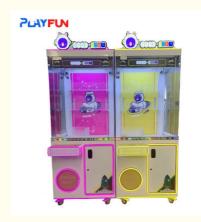

# Doll Claw Machine Crane Claw Game Machine Plush Toy Catch Claw Machine for Sales

#### **Product Specification**

• Type: Crane Machine

Age: >3 Years
Is\_customized: Yes
Plug Type: EU Plug
Product Name: Lucky Gift

• Size: 800\*850\*2100MM

• Weight: 120KG

Color: Pink, Yellow, Blue Material: Metal + Acrylic

#### Doll claw machine crane claw game machine plush toy catch claw machine for sales

Product Name Lucky gift

Size 800\*850\*2100mm

weight 120kg

Voltage AC110V-220V

Material Metal+acrylic+plastic+wood

Suitable for Amusement Game Center, shopping mall, park