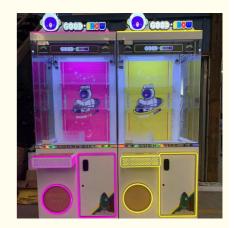

# Doll Claw Machine Crane Claw Game Machine Plush Toy Catch Claw Machine for Sales

#### **Product Specification**

• Type: Crane Machine

Age: >3 Years
Is\_customized: Yes
Plug Type: EU Plug
Product Name: Lucky Gift

• Size: 800\*850\*2100MM

• Weight: 120KG

Color: Pink, Yellow, Blue Material: Metal + Acrylic

#### Doll claw machine crane claw game machine plush toy catch claw machine for sales

Product Name Lucky gift

Size 800\*850\*2100mm

weight 120kg

Voltage AC110V-220V

Material Metal+acrylic+plastic+wood

Suitable for Amusement Game Center, shopping mall, park