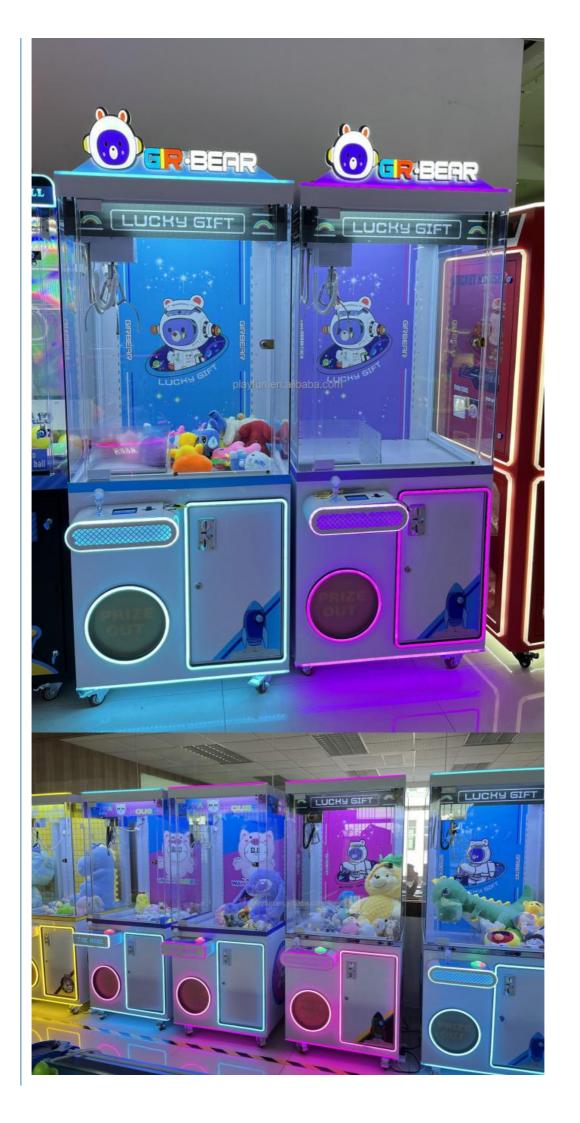

#### More Images

#### Doll claw machine crane claw game machine plush toy catch claw machine for sales

Product Name Lucky gift

Size 800\*850\*2100mm

weight 120kg

Voltage AC110V-220V

Material Metal+acrylic+plastic+wood

Suitable for Amusement Game Center, shopping mall, park