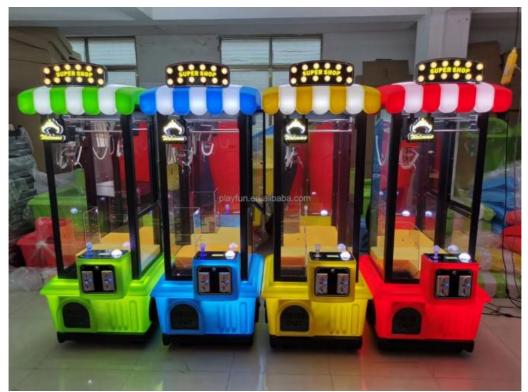

# Doll Claw Machine Crane Claw Game Machine Plush Toy Catch Claw Machine for Sales

#### Doll claw machine crane claw game machine plush toy catch claw machine for sales

Product Name Lucky gift

Size 800\*850\*2100mm

weight 120kg

Voltage AC110V-220V

Material Metal+acrylic+plastic+wood

Suitable for Amusement Game Center, shopping mall, park