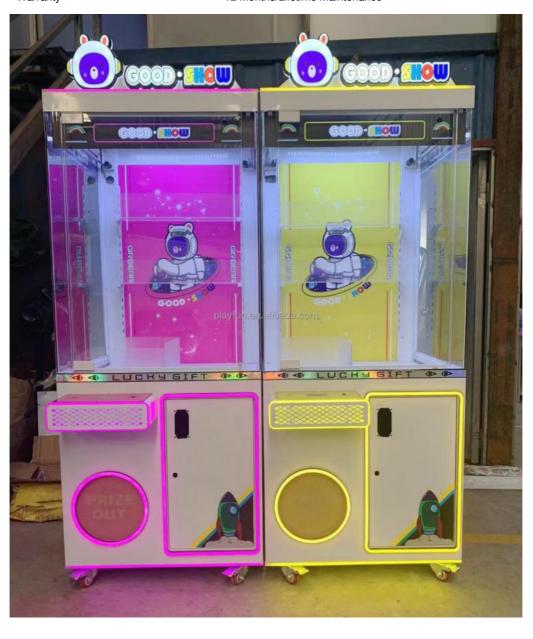

#### More Images

#### Doll claw machine crane claw game machine plush toy catch claw machine for sales

Product Name Lucky gift

Size 800\*850\*2100mm

weight 120kg

Voltage AC110V-220V

Material Metal+acrylic+plastic+wood

Suitable for Amusement Game Center, shopping mall, park

#### **Product Specification**

• Type: Crane Machine

Age: >3 Years
Is\_customized: Yes
Plug Type: EU Plug
Product Name: Lucky Gift

• Size: 800\*850\*2100MM

• Weight: 120KG

Color: Pink, Yellow, Blue Material: Metal + Acrylic