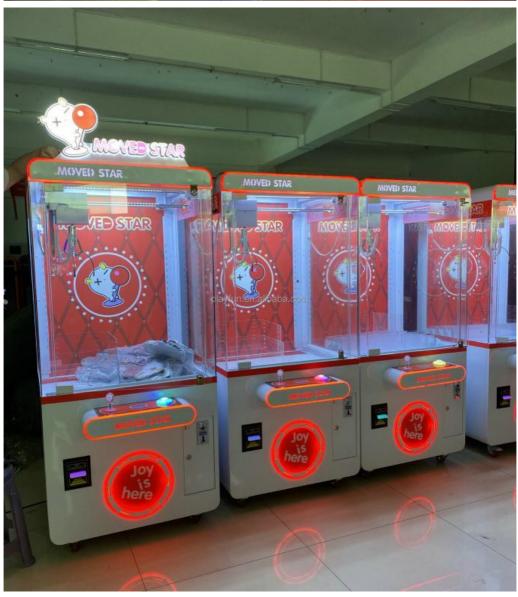

### **Product Specification**

• Type: Crane Machine

Age: >3 Years
Is\_customized: Yes
Plug Type: EU Plug
Product Name: Lucky Gift

• Size: 800\*850\*2100MM

• Weight: 120KG

Color: Pink, Yellow, Blue Material: Metal + Acrylic

Power: 250W
 Voltage: 110V/220V
 Player: 1 Player

• Warranty: 12 Months/Lifetime Maintenance

• Service: OEM Welcomed



#### More Images









# **Products Description**

#### PRODUCT PARAMETERS

Playfun Games Co.,LTD



#### Doll claw machine crane claw game machine plush toy catch claw machine for sales

Product Name Lucky gift

Size 800\*850\*2100mm

weight 120kg

Voltage AC110V-220V

Material Metal+acrylic+plastic+wood

Suitable for Amusement Game Center, shopping mall, park

Language English -Chinese

MOQ 1

Warranty 12 Months/Lifetime Maintenance











**VIEW MORE** 

**CONTACT US** 

**HOME** 

**Recommend Products** 

#### **Company Profile**

#### **COMPANY PROFILE**

Playfun Games Co.,LTD







ABOUT US

*<* **OUR TEAM** 

As a premium manufacturer and developer of claw machines,car racing,shooting,redemption,kiddie rides,Playfun games never give up to innovate our designs and improve our quality and service. Playfun is a worldwide supplier of amusement market,More than 10 thousands claw machines we have offered to our clients in 2022,meanwhile,our products have been offered to more over 100 countries and helped our clients expand their market with a increase 20% per year in last 2 years. We offer one stop solution from part kits,game cabinet,assemble products to technical training if you have ability to install machines in your