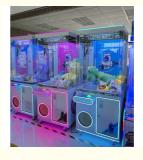

#### More Images

#### Doll claw machine crane claw game machine plush toy catch claw machine for sales

Product Name Lucky gift

Size 800\*850\*2100mm

weight 120kg

Voltage AC110V-220V

Material Metal+acrylic+plastic+wood

Suitable for Amusement Game Center, shopping mall, park