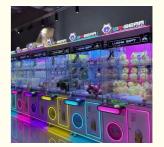

#### More Images

#### Doll claw machine crane claw game machine plush toy catch claw machine for sales

Product Name Lucky gift

Size 800\*850\*2100mm

weight 120kg

Voltage AC110V-220V

Material Metal+acrylic+plastic+wood

Suitable for Amusement Game Center, shopping mall, park