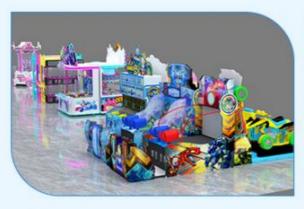

# Doll Claw Machine Crane Claw Game Machine Plush Toy Catch Claw Machine for Sales

#### Doll claw machine crane claw game machine plush toy catch claw machine for sales

Product Name Lucky gift

Size 800\*850\*2100mm

weight 120kg

Voltage AC110V-220V

Material Metal+acrylic+plastic+wood

Suitable for Amusement Game Center, shopping mall, park