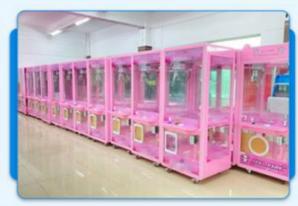

#### Doll claw machine crane claw game machine plush toy catch claw machine for sales

Product Name Lucky gift

Size 800\*850\*2100mm

weight 120kg

Voltage AC110V-220V

Material Metal+acrylic+plastic+wood

Suitable for Amusement Game Center, shopping mall, park

#### **Product Specification**

• Type: Crane Machine

Age: >3 Years
Is\_customized: Yes
Plug Type: EU Plug
Product Name: Lucky Gift

• Size: 800\*850\*2100MM

• Weight: 120KG

Color: Pink, Yellow, Blue Material: Metal + Acrylic