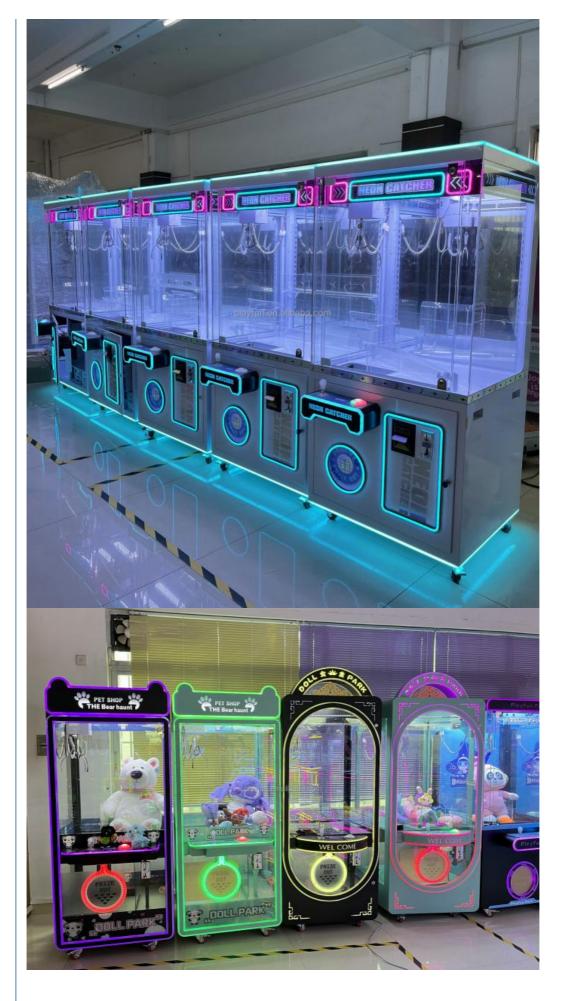

# **Product Specification**

• Type: Crane Machine

Age: >3 Years
Is\_customized: Yes
Plug Type: EU Plug
Product Name: Lucky Gift

• Size: 800\*850\*2100MM

• Weight: 120KG

Color: Pink, Yellow, Blue Material: Metal + Acrylic

Power: 250W
 Voltage: 110V/220V
 Player: 1 Player

• Warranty: 12 Months/Lifetime Maintenance

• Service: OEM Welcomed



#### More Images









# **Products Description**

#### PRODUCT PARAMETERS

Playfun Games Co.,LTD



#### Doll claw machine crane claw game machine plush toy catch claw machine for sales

Product Name Lucky gift

Size 800\*850\*2100mm

weight 120kg

Voltage AC110V-220V

Material Metal+acrylic+plastic+wood

Suitable for Amusement Game Center, shopping mall, park

Language English -Chinese

MOQ 1

Warranty 12 Months/Lifetime Maintenance











**VIEW MORE** 

**CONTACT US** 

**HOME** 

**Recommend Products** 

#### **Company Profile**

#### **COMPANY PROFILE**

Playfun Games Co.,LTD







ABOUT US

*<* **OUR TEAM** 

As a premium manufacturer and developer of claw machines,car racing,shooting,redemption,kiddie rides,Playfun games never give up to innovate our designs and improve our quality and service. Playfun is a worldwide supplier of amusement market,More than 10 thousands claw machines we have offered to our clients in 2022,meanwhile,our products have been offered to more over 100 countries and helped our clients expand their market with a increase 20% per year in last 2 years. We offer one stop solution from part kits,game cabinet,assemble products to technical training if you have ability to install machines in your l