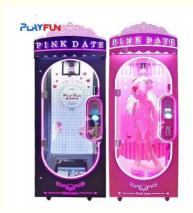

# Playfun Coin Operated Pink Date Machine Cut 2 Win Prize Game Machine Big Stuffed Toys Scissors Game Machine

#### **Product Specification**

Type: Crane Machine
Age: >6 Years
Is\_customized: Yes
Plug Type: EU Plug

Name: Pink Date

• Size: 800\*900\*2100mm

• Weight: 120 Kg

Material: Metal+acrylic+glassColor: Pink, Green, Black

# Playfun coin operated pink date machine cut 2 win prize game machine big stuffed toys scissors game machine

Product Name Pink date

Size 800\*900\*2100mm

weight 120kg

Voltage AC110V-220V

Material Metal+acrylic+glass