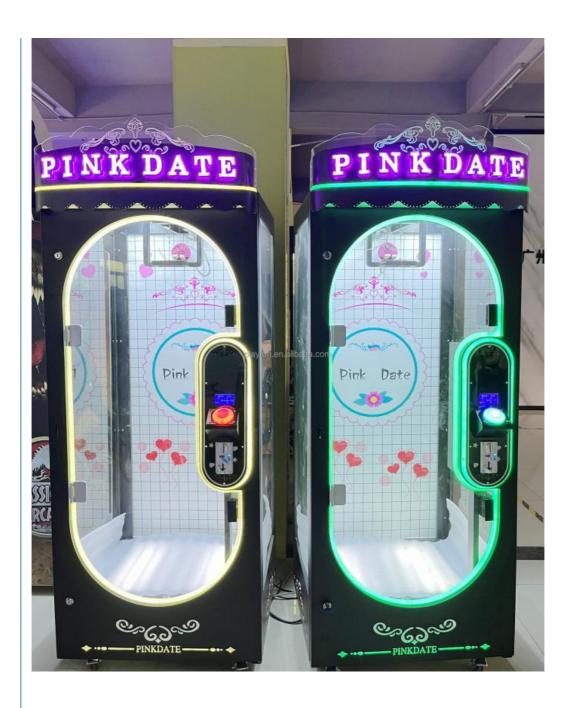

# Playfun Coin Operated Pink Date Machine Cut 2 Win Prize Game Machine Big Stuffed Toys Scissors Game Machine

#### **Product Specification**

Type: Crane Machine
Age: >6 Years
Is\_customized: Yes
Plug Type: EU Plug

Name: Pink Date

• Size: 800\*900\*2100mm

• Weight: 120 Kg

Material: Metal+acrylic+glassColor: Pink, Green, Black

# Playfun coin operated pink date machine cut 2 win prize game machine big stuffed toys scissors game machine

Product Name Pink date

Size 800\*900\*2100mm

weight 120kg

Voltage AC110V-220V

Material Metal+acrylic+glass