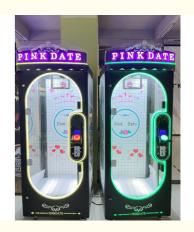

# Playfun Coin Operated Pink Date Machine Cut 2 Win Prize Game Machine Big Stuffed Toys Scissors Game Machine

#### **Product Specification**

Type: Crane Machine
Age: >6 Years
Is\_customized: Yes
Plug Type: EU Plug

Name: Pink Date

• Size: 800\*900\*2100mm

• Weight: 120 Kg

Material: Metal+acrylic+glassColor: Pink, Green, Black

# Playfun coin operated pink date machine cut 2 win prize game machine big stuffed toys scissors game machine

Product Name Pink date

Size 800\*900\*2100mm

weight 120kg

Voltage AC110V-220V

Material Metal+acrylic+glass