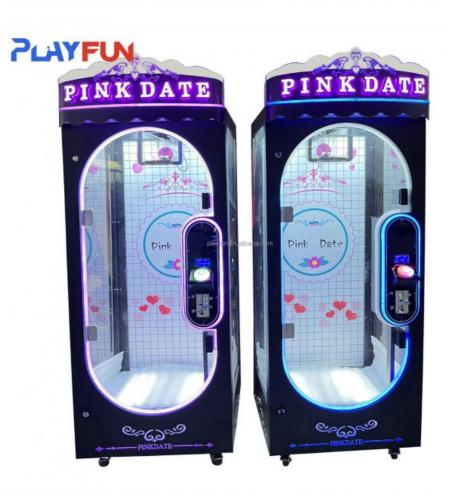

# Playfun Coin Operated Pink Date Machine Cut 2 Win Prize Game Machine Big Stuffed Toys Scissors Game Machine

#### **Product Specification**

Type: Crane Machine
Age: >6 Years
Is\_customized: Yes
Plug Type: EU Plug

Name: Pink Date

• Size: 800\*900\*2100mm

• Weight: 120 Kg

Material: Metal+acrylic+glassColor: Pink, Green, Black

# Playfun coin operated pink date machine cut 2 win prize game machine big stuffed toys scissors game machine

Product Name Pink date

Size 800\*900\*2100mm

weight 120kg

Voltage AC110V-220V

Material Metal+acrylic+glass