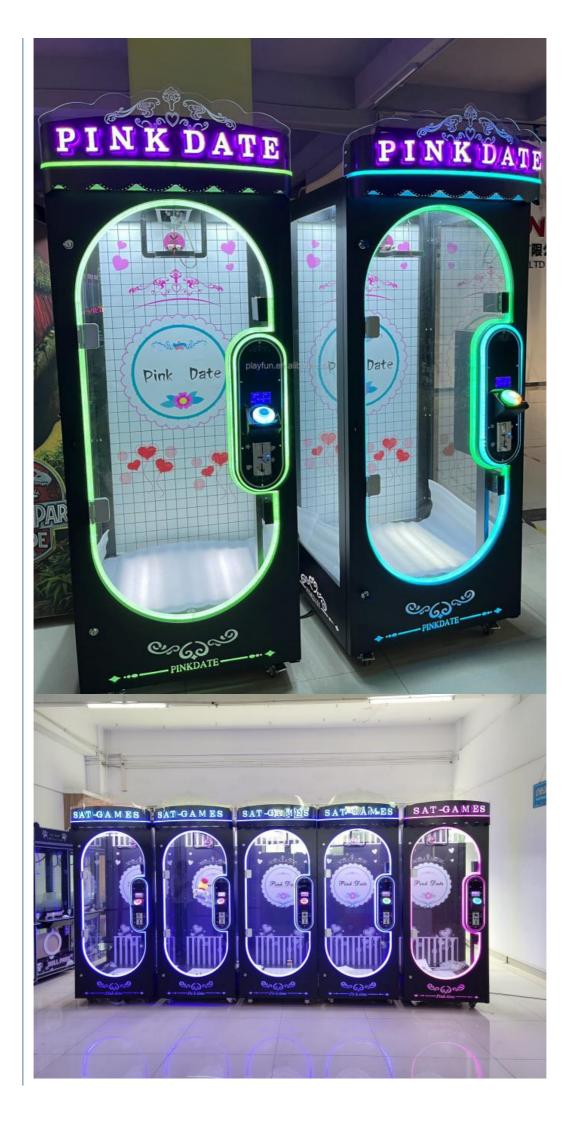

# Playfun Coin Operated Pink Date Machine Cut 2 Win Prize Game Machine Big Stuffed Toys Scissors Game Machine

#### **Product Specification**

Type: Crane Machine
Age: >6 Years
Is\_customized: Yes
Plug Type: EU Plug

Name: Pink Date

• Size: 800\*900\*2100mm

• Weight: 120 Kg

Material: Metal+acrylic+glassColor: Pink, Green, Black

# Playfun coin operated pink date machine cut 2 win prize game machine big stuffed toys scissors game machine

Product Name Pink date

Size 800\*900\*2100mm

weight 120kg

Voltage AC110V-220V

Material Metal+acrylic+glass