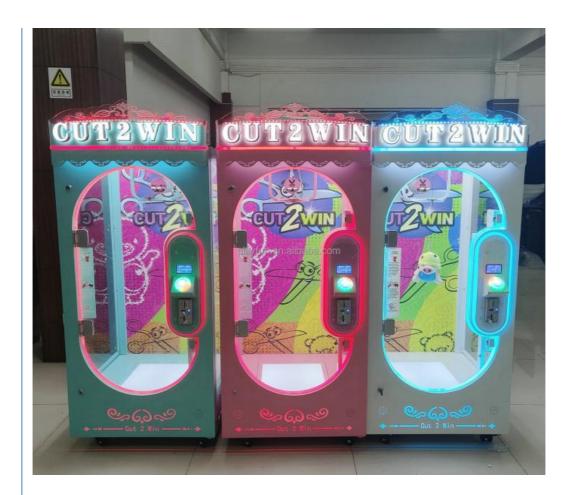

# Playfun Coin Operated Pink Date Machine Cut 2 Win Prize Game Machine Big Stuffed Toys Scissors Game Machine

# Playfun coin operated pink date machine cut 2 win prize game machine big stuffed toys scissors game machine

Product Name Pink date

Size 800\*900\*2100mm

weight 120kg

Voltage AC110V-220V

Material Metal+acrylic+glass