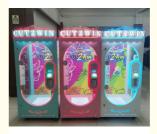

# Playfun Coin Operated Pink Date Machine Cut 2 Win Prize Game Machine Big Stuffed Toys Scissors Game Machine

#### **Product Specification**

Type: Crane Machine
Age: >6 Years
Is\_customized: Yes
Plug Type: EU Plug

Name: Pink Date

• Size: 800\*900\*2100mm

• Weight: 120 Kg

Material: Metal+acrylic+glassColor: Pink, Green, Black

# Playfun coin operated pink date machine cut 2 win prize game machine big stuffed toys scissors game machine

Product Name Pink date

Size 800\*900\*2100mm

weight 120kg

Voltage AC110V-220V

Material Metal+acrylic+glass