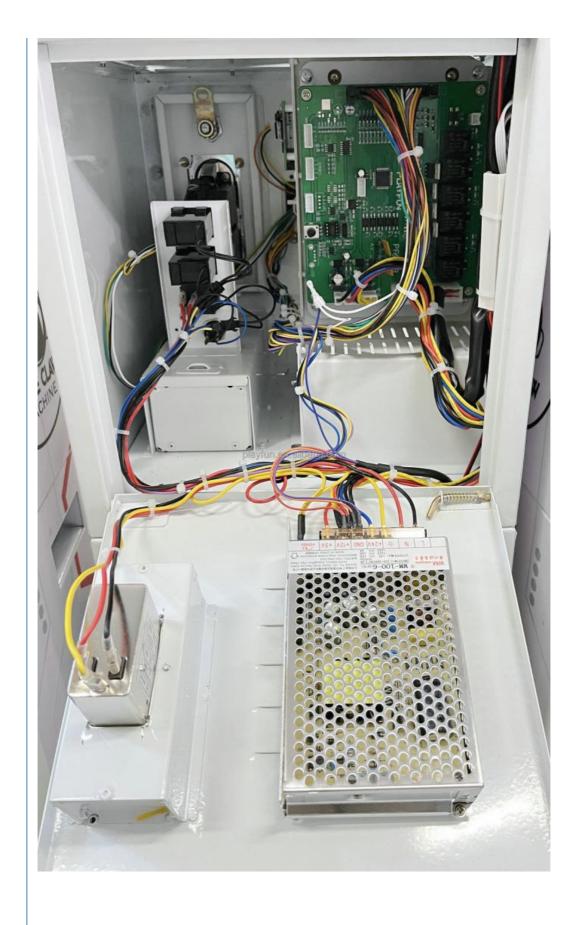

### **Product Specification**

Type: Doll Machine
Age: >6 Years
Is\_customized: Yes
Plug Type: EU Plug

Product Name: Toys World MiniSize: 450\*300\*1650MM

Weight: 38KGPower: 250WVoltage: 110V/220V

Material: Metal + Acrylic+glass

#### Mini plush toy claw crane machine catch dolls claw machine toys prize game machine

Product Name Toys world mini

Size 450\*300\*1650mm

weight 38kgs

Voltage AC110V-220V

Material Metal+acrylic+glass

Color white, black, can do customer's design