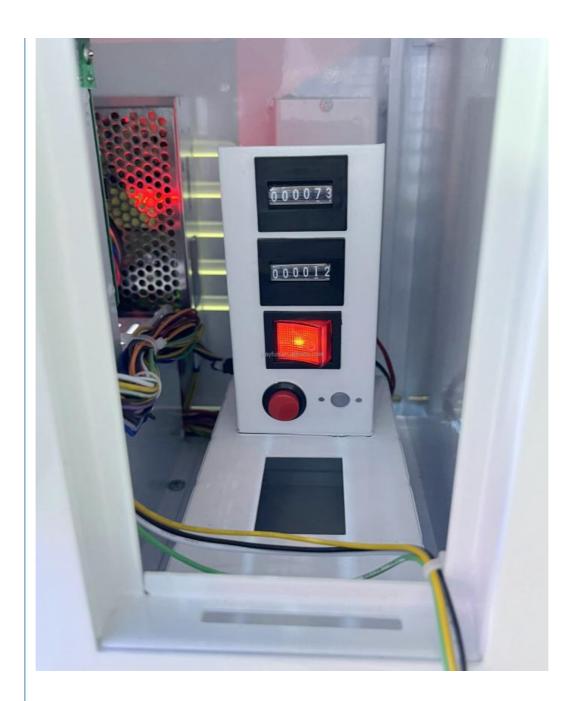

### **Product Specification**

Type: Doll Machine
Age: >6 Years
Is\_customized: Yes
Plug Type: EU Plug

Product Name: Toys World MiniSize: 450\*300\*1650MM

Weight: 38KGPower: 250WVoltage: 110V/220V

Material: Metal + Acrylic+glass

#### Mini plush toy claw crane machine catch dolls claw machine toys prize game machine

Product Name Toys world mini

Size 450\*300\*1650mm

weight 38kgs

Voltage AC110V-220V

Material Metal+acrylic+glass

Color white, black, can do customer's design