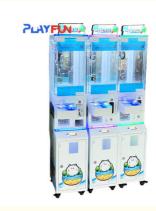

# USA Mini Plush Toy Claw Crane Machine Catch Dolls Claw Machine Toys Prize Game Machine

#### Mini plush toy claw crane machine catch dolls claw machine toys prize game machine

Product Name Toys world mini

Size 450\*300\*1650mm

weight 38kgs

Voltage AC110V-220V

Material Metal+acrylic+glass

Color white, black, can do customer's design

Features without top display box, or with top box

Suitable for Amusement Game Center

Language English -Chinese

MOQ 2 units

Warranty 12 Months/Lifetime Maintenance

VIEW MORE CONTACT US HOME

**Recommend Products** 