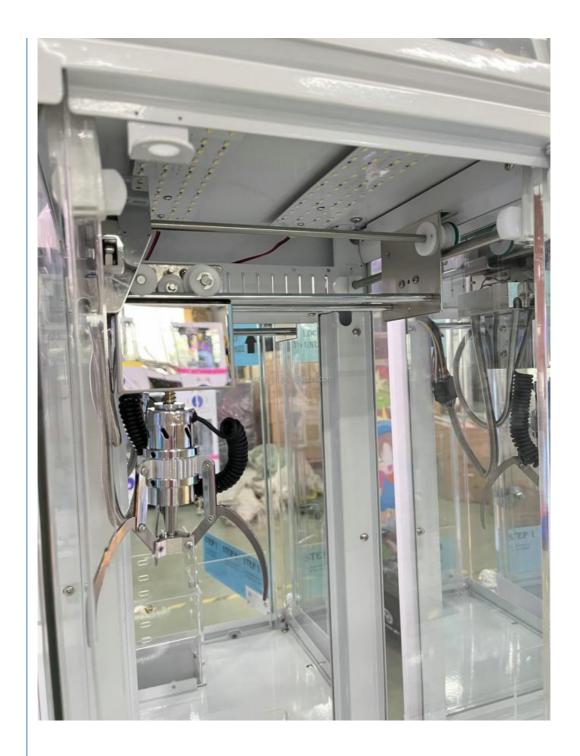

### More Images

#### Mini plush toy claw crane machine catch dolls claw machine toys prize game machine

Product Name Toys world mini

Size 450\*300\*1650mm

weight 38kgs

Voltage AC110V-220V

Material Metal+acrylic+glass

Color white, black, can do customer's design

Features without top display box, or with top box

Suitable for Amusement Game Center

Language English -Chinese

MOQ 2 units

Warranty 12 Months/Lifetime Maintenance

VIEW MORE CONTACT US HOME

**Recommend Products** 