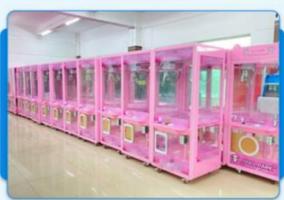

### More Images

#### Mini plush toy claw crane machine catch dolls claw machine toys prize game machine

Product Name Toys world mini

Size 450\*300\*1650mm

weight 38kgs

Voltage AC110V-220V

Material Metal+acrylic+glass

Color white, black, can do customer's design