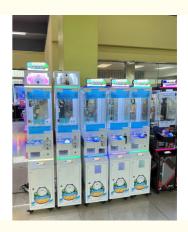

# USA Mini Plush Toy Claw Crane Machine Catch Dolls Claw Machine Toys Prize Game Machine

### **Basic Information**

• Place of Origin: Guangdong, China

Brand Name: qcplayfun
Model Number: AF-P11
Minimum Order Quantity: 2 pieces

• Price: CN¥2,424.68/pieces 2-49 pieces



### **Product Specification**

Type: Doll Machine
Age: >6 Years
Is\_customized: Yes
Plug Type: EU Plug

Product Name: Toys World MiniSize: 450\*300\*1650MM

Weight: 38KGPower: 250WVoltage: 110V/220V

Material: Metal + Acrylic+glass

Color: White, Black, Can Be Customized

MOQ: 2 Units

• Warranty: 12 Months/Lifetime Maintenance

• Delivery Time: 7-15 Days



### More Images









## **Products Description**

### PRODUCT PARAMETERS

Playfun Games Co.,LTD



#### Mini plush toy claw crane machine catch dolls claw machine toys prize game machine

Product Name Toys world mini

Size 450\*300\*1650mm

weight 38kgs

Voltage AC110V-220V

Material Metal+acrylic+glass

Color white, black, can do customer's design

Features without top display box, or with top box

Suitable for Amusement Game Center

Language English -Chinese

MOQ 2 units

Warranty 12 Months/Lifetime Maintenance













VIEW MORE CONTACT US HOME

**Recommend Products** 

# **Company Profile**

# COMPANY PROFILE Playfun Games Co.,LTD







ABOUT US

*<* **OUR TEAM** 









ABOUT US

*<* **OUR TEAM** 

### **COMPANY PROFILE**

Playfun Games Co.,LTD







ABOUT US

*<* **OUR