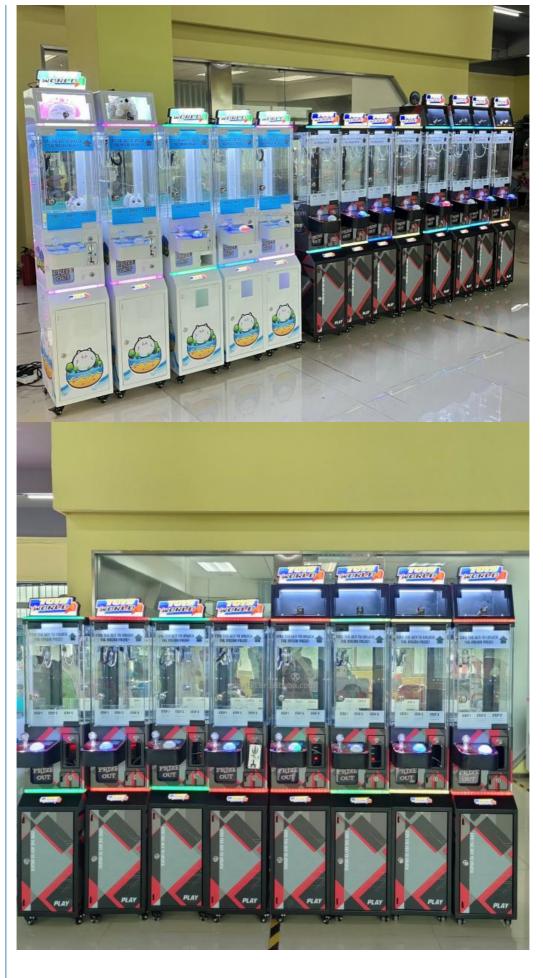

EU Plug

Product Name: Toys World MiniSize: 450\*300\*1650MM

Weight: 38KGPower: 250WVoltage: 110V/220V

Material: Metal + Acrylic+glass

Color: White, Black, Can Be Customized

MOQ: 2 Units

• Warranty: 12 Months/Lifetime Maintenance

• Delivery Time: 7-15 Days



### More Images









## **Products Description**

### PRODUCT PARAMETERS

Playfun Games Co.,LTD



#### Mini plush toy claw crane machine catch dolls claw machine toys prize game machine

Product Name Toys world mini

Size 450\*300\*1650mm

weight 38kgs

Voltage AC110V-220V

Material Metal+acrylic+glass

Color white, black, can do customer's design

Features without top display box, or with top box

Suitable for Amusement Game Center

Language English -Chinese

MOQ 2 units

Warranty 12 Months/Lifetime Maintenance













VIEW MORE CONTACT US HOME

**Recommend Products** 

# **Company Profile**

# COMPANY PROFILE Playfun Games Co.,LTD







ABOUT US

*<* **OUR TEAM** 









ABOUT US

*<* **OUR TEAM** 

### **COMPANY PROFILE**

Playfun Games Co.,LTD







ABOUT US

*<* **OUR TEAM** 

As a premium manufacturer and developer of claw machines,car racing,shooting,redemption,kiddie rides,Playfun games never give up to innovate our designs and improve our quality and service. Playfun is a worldwide supplier of amusement market,More than 10 thousands claw machines we have offered to our clients in 2022,meanwhile,our products have been offered to more over 100 countries and helped our clients expand their market with a increase 20% per year in last 2 years. We offer one stop solution from part kits,game cabin