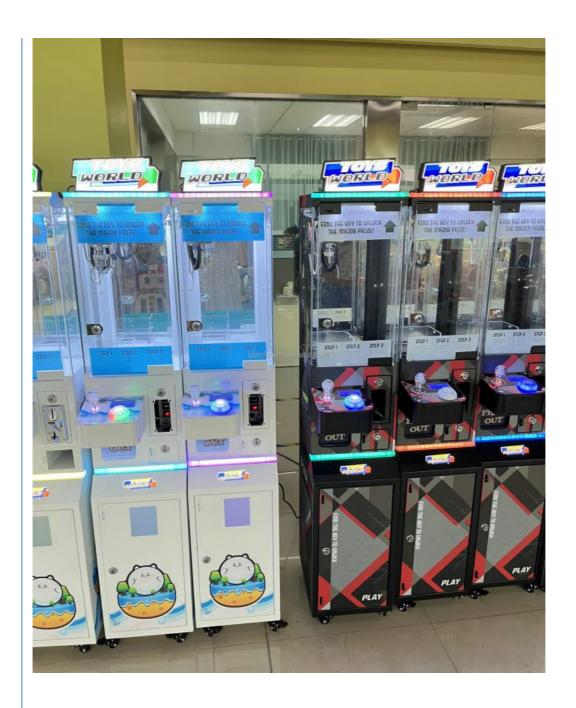

### More Images

#### Mini plush toy claw crane machine catch dolls claw machine toys prize game machine

Product Name Toys world mini

Size 450\*300\*1650mm

weight 38kgs

Voltage AC110V-220V

Material Metal+acrylic+glass

Color white, black, can do customer's design

Features without top display box, or with top box

Suitable for Amusement Game Center

Language English -Chinese

MOQ 2 units

Warranty 12 Months/Lifetime Maintenance

VIEW MORE CONTACT US HOME

**Recommend Products** 