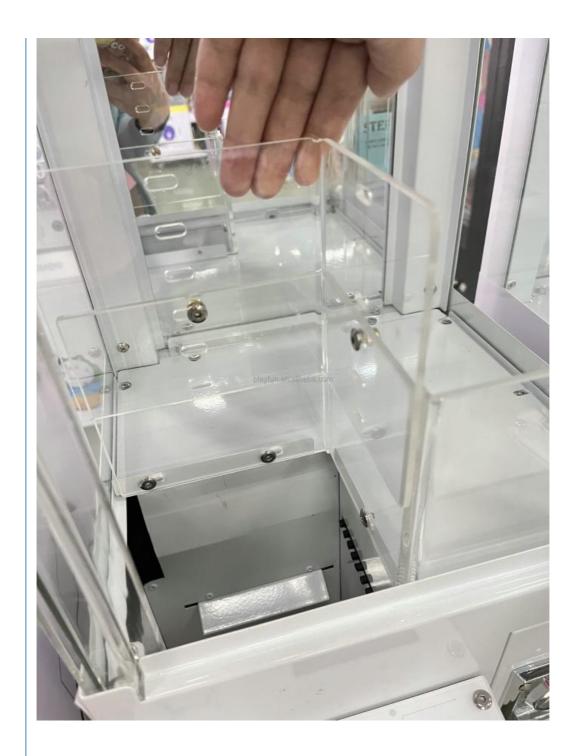

### **Product Specification**

Type: Doll Machine
Age: >6 Years
Is\_customized: Yes
Plug Type: EU Plug

Product Name: Toys World MiniSize: 450\*300\*1650MM

Weight: 38KGPower: 250WVoltage: 110V/220V

Material: Metal + Acrylic+glass

#### Mini plush toy claw crane machine catch dolls claw machine toys prize game machine

Product Name Toys world mini

Size 450\*300\*1650mm

weight 38kgs

Voltage AC110V-220V

Material Metal+acrylic+glass

Color white, black, can do customer's design