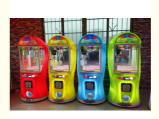

# Playfun Manufacturers Wholesale Super Box 2 Catch Dolls Claw Machine Colorful Plush Toy Claw Crane Machine

### **Products Description**

Manufacturers Wholesale Super Box 2 Catch Dolls Claw Machine Colorful Plush Toy Claw Crane Machine

Name Super box 2

**Size** 720\*820\*1600MM

Weight 60KG

**Power** 110V/ 220V 200W