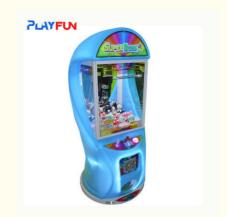

# Playfun Manufacturers Wholesale Super Box 2 Catch Dolls Claw Machine Colorful Plush Toy Claw Crane Machine

#### **Product Specification**

Type: Doll MachineAge: <3 Years</li>Is\_customized: YesPlug Type: EU Plug

Product Name: Super Box 2

• Size: 720\*820\*1600MM

Weight: 60KG
Power: 200W
Voltage: 110V/220V
Material: Wood + Acrylic

### **Products Description**

Manufacturers Wholesale Super Box 2 Catch Dolls Claw Machine Colorful Plush Toy Claw Crane Machine

Name Super box 2

**Size** 720\*820\*1600MM

Weight 60KG

**Power** 110V/ 220V 200W