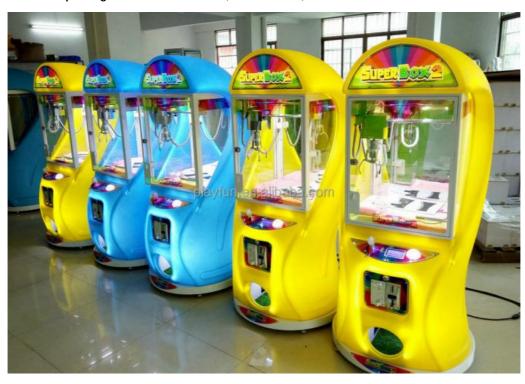

#### More Images

### **Products Description**

Manufacturers Wholesale Super Box 2 Catch Dolls Claw Machine Colorful Plush Toy Claw Crane Machine

Name Super box 2

**Size** 720\*820\*1600MM

Weight 60KG

**Power** 110V/ 220V 200W

Color: Red, Yellow, Green, Blue

• MOQ: 1 Uni

Warranty: 12 Months/Lifetime Maintenance

• Delivery Time: 7-15 Days