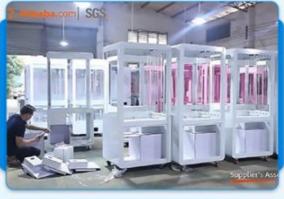

#### More Images

### **Products Description**

Manufacturers Wholesale Super Box 2 Catch Dolls Claw Machine Colorful Plush Toy Claw Crane Machine

Name Super box 2

**Size** 720\*820\*1600MM

Weight 60KG

**Power** 110V/ 220V 200W