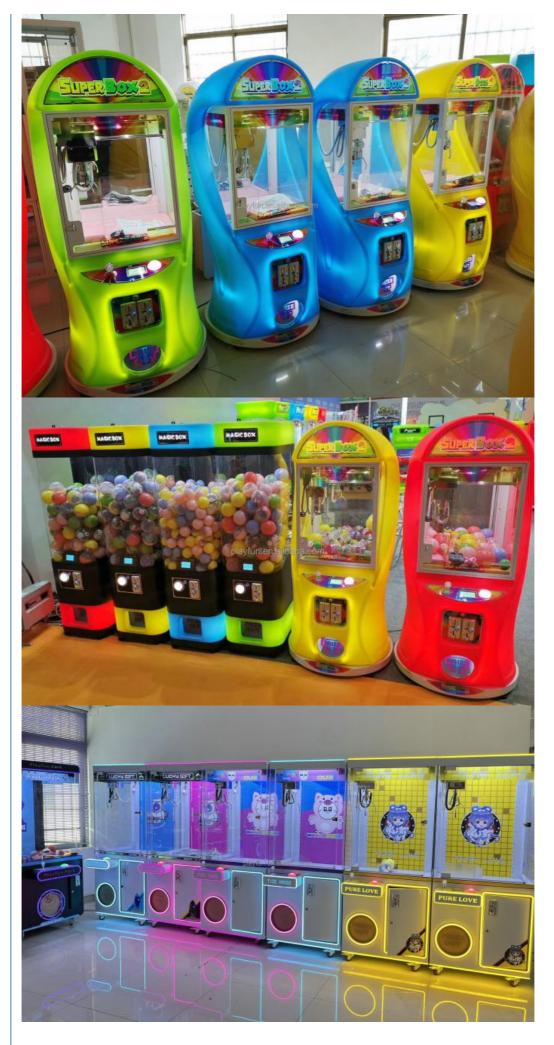

**Product Specification**

Type: Doll MachineAge: <3 Years</li>Is\_customized: YesPlug Type: EU Plug

Product Name: Super Box 2

• Size: 720\*820\*1600MM

Weight: 60KG
Power: 200W
Voltage: 110V/220V
Material: Wood + Acrylic

Color: Red, Yellow, Green, Blue

• MOQ: 1 Uni

Warranty: 12 Months/Lifetime Maintenance

• Delivery Time: 7-15 Days



#### More Images









### **Products Description**

Manufacturers Wholesale Super Box 2 Catch Dolls Claw Machine Colorful Plush Toy Claw Crane Machine

Name Super box 2

**Size** 720\*820\*1600MM

Weight 60KG

**Power** 110V/ 220V 200W

**Used for** FEC,Game Center, shopping malls, shops, amusement park

**Function** Use tokens, or bill paper to catch toys

After sale service life-time service

Modes of packing carton, wooden frame , wooden box





The product is mainly applied in game center, shopping mall, amusement park, Cinema, Tourism place etc.

#### **Company Profile**

### **COMPANY PROFILE**

Playfun Games Co.,LTL







ABOUT US

*< OUR TEAM* 

As a premium manufacturer and developer of claw machines, car racing, shooting, redemption, kiddie rides, Playfun games never give up to innovate our designs and improve our quality and service. Playfun is a worldwide supplier of amusement market, More than 10 thousands claw machines we have offered to our clients in 2022, meanwhile, our products have been offered to more over 100 countries and helped our clients expand their market with a increase 20% per year in last 2 years. We offer one stop solution from part kits, game cabinet, assemble products to technical training if you h