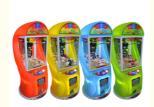

Color: Red, Yellow, Green, Blue

• MOQ: 1 Uni

Warranty: 12 Months/Lifetime Maintenance

• Delivery Time: 7-15 Days

#### More Images