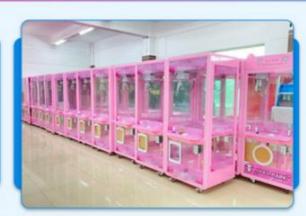

#### More Images

### **Products Description**

Manufacturers Wholesale Super Box 2 Catch Dolls Claw Machine Colorful Plush Toy Claw Crane Machine

Name Super box 2

**Size** 720\*820\*1600MM

Weight 60KG

**Power** 110V/ 220V 200W