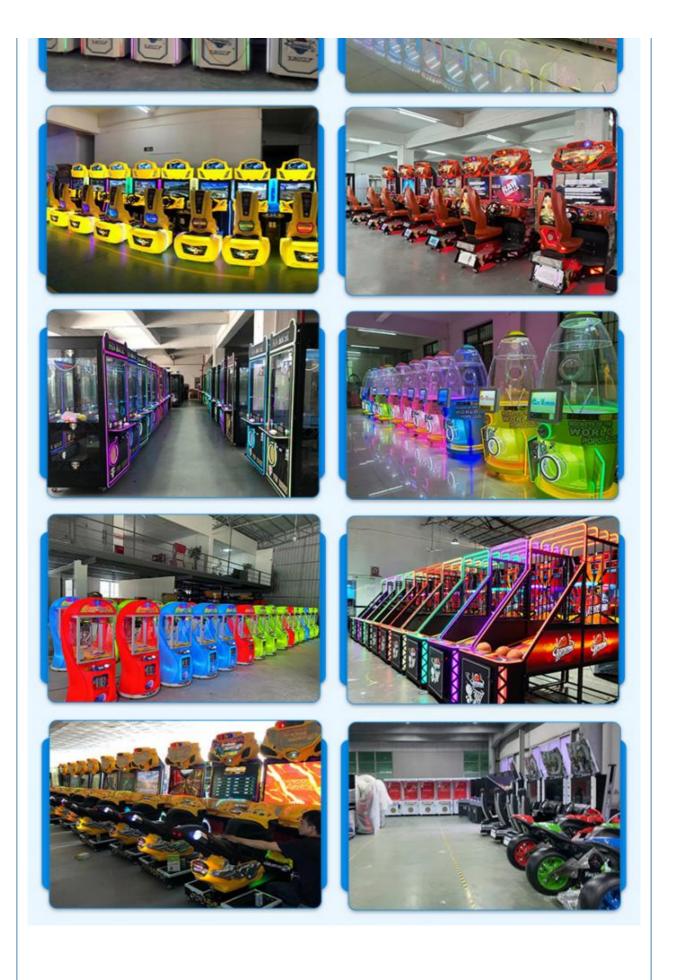

| 63*80*150 cm | After sale service  | life-time service               |
| Special                                                                                                                      | 1 player     | Modes of<br>packing | carton,wooden frame ,wooden box |

# The bill acceptor exchanges and accepts coin sizes: Coin diameter: 22-27mm Coin thickness: 1.7-2.3mm

# 7LAYFUN





These are simple gift-pushing machines that are also a coin-exchange machine. After you put in cash, the machine will exchange the corresponding coins. After the coins are put into the coin slot, they will fall inside,

and then the coins or gifts will be pushed out. come out. Can put some other high-value gifts inside to attract customers to play with the machine.