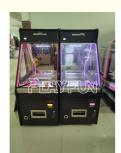

#### More Images

# 7LAYFUN

These are simple gift-pushing machines that are also a coin-exchange machine. After you put in cash, the machine will exchange the corresponding coins. After the coins are put into the coin slot, they will fall inside,

and then the coins or gifts will be pushed out. come out. Can put some other high-value gifts inside to attract customers to play with the machine.