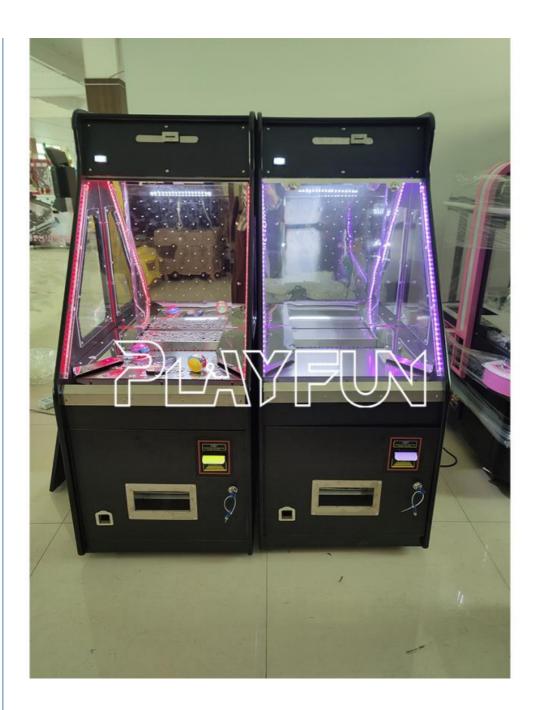

# **Products Description**

| PlayFun USA Popular Quarter Full Black Coin Operated Bonus Hole Coin Pusher Arcade Game Coin Pusher Machine with Bill Change |              |                     |                                 |
|------------------------------------------------------------------------------------------------------------------------------|--------------|---------------------|---------------------------------|
| Voltage                                                                                                                      | AC220V-50Hz  |                     |                                 |
| Weight                                                                                                                       | 70KG         | Used for            | FEC,Game Center, shopping malls |
| other                                                                                                                        | full motion  | Warranty            | 12 months, lifetime maintenance |
| Machine<br>Size                                                                                                              | 63*80*150 cm | After sale service  | life-time service               |
| Special                                                                                                                      | 1 player     | Modes of<br>packing | carton,wooden frame ,wooden box |

# The bill acceptor exchanges and accepts coin sizes: Coin diameter: 22-27mm Coin thickness: 1.7-2.3mm

# 7LAYFUN

These are simple gift-pushing machines that are also a coin-exchange machine. After you put in cash, the machine will exchange the corresponding coins. After the coins are put into the coin slot, they will fall inside,

and then the coins or gifts will be pushed out. come out. Can put some other high-value gifts inside to attract customers to play with the machine.