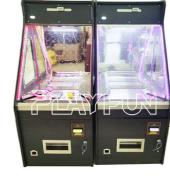

#### More Images

# 7LAYFUN

These are simple gift-pushing machines that are also a coin-exchange machine. After you put in cash, the machine will exchange the corresponding coins. After the coins are put into the coin slot, they will fall inside,

and then the coins or gifts will be pushed out. come out. Can put some other high-value gifts inside to attract customers to play with the machine.