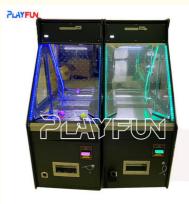

#### More Images

# 7LAYFUN

These are simple gift-pushing machines that are also a coin-exchange machine. After you put in cash, the machine will exchange the corresponding coins. After the coins are put into the coin slot, they will fall inside,

and then the coins or gifts will be pushed out. come out. Can put some other high-value gifts inside to attract customers to play with the machine.