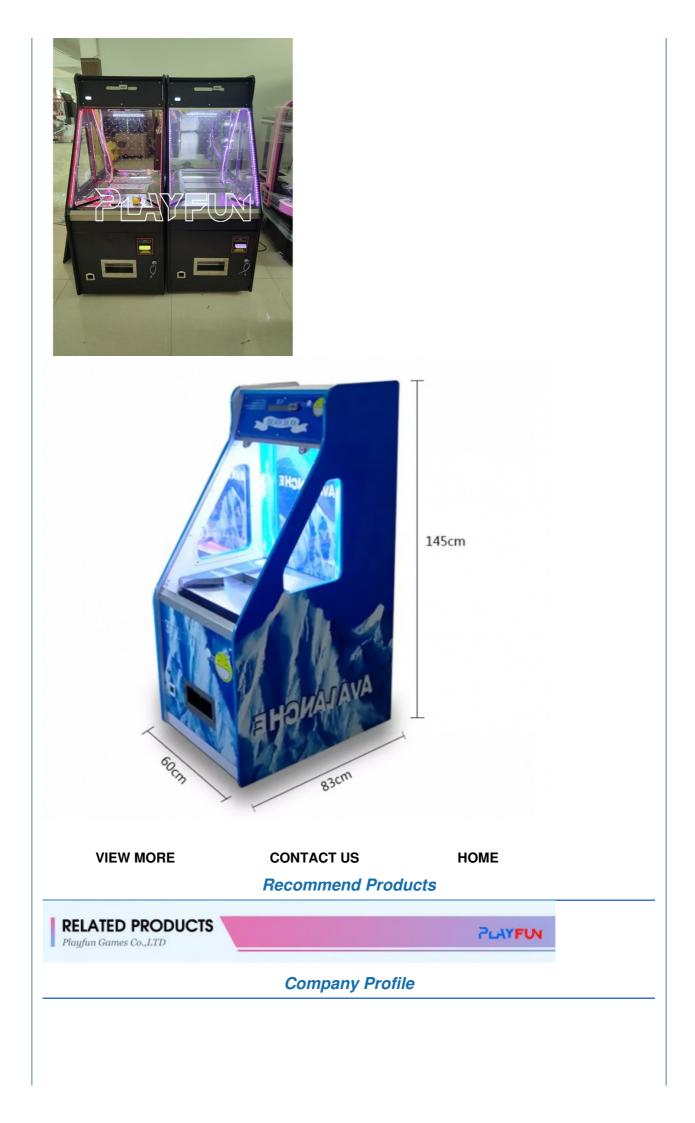

| 63*80*150 cm | After sale service  | life-time service               |
| Special                                                                                                                      | 1 player     | Modes of<br>packing | carton,wooden frame ,wooden box |

# The bill acceptor exchanges and accepts coin sizes: Coin diameter: 22-27mm Coin thickness: 1.7-2.3mm

# 7LAYFUN





These are simple gift-pushing machines that are also a coin-exchange machine. After you put in cash, the machine will exchange the corresponding coins. After the coins are put into the coin slot, they will fall inside,

and then the coins or gifts will be pushed out. come out. Can put some other high-value gifts inside to attract customers to play with the machine.