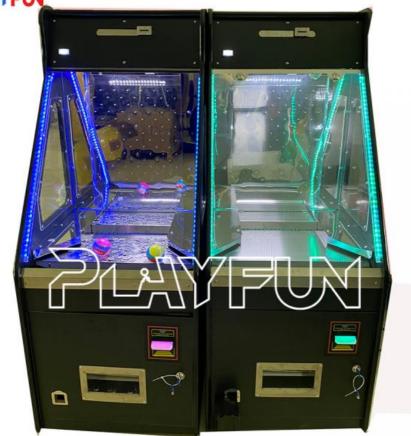

# 7LAYFUN

These are simple gift-pushing machines that are also a coin-exchange machine. After you put in cash, the machine will exchange the corresponding coins. After the coins are put into the coin slot, they will fall inside,

and then the coins or gifts will be pushed out. come out. Can put some other high-value gifts inside to attract customers to play with the machine.