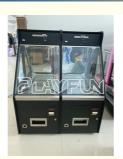

#### More Images

# 7LAYFUN

These are simple gift-pushing machines that are also a coin-exchange machine. After you put in cash, the machine will exchange the corresponding coins. After the coins are put into the coin slot, they will fall inside,

and then the coins or gifts will be pushed out. come out. Can put some other high-value gifts inside to attract customers to play with the machine.