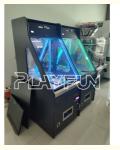

# PlayFun USA Popular Quarter Full Black Coin Operated Bonus Hole Coin Pusher Arcade Game Coin Pusher Machine with Bill Change

# **Products Description**

| PlayFun USA Popular Quarter Full Black Coin Operated Bonus Hole Coin Pusher Arcade Game Coin Pusher Machine with Bill Change |              |                     |                                 |
|------------------------------------------------------------------------------------------------------------------------------|--------------|---------------------|---------------------------------|
| Voltage                                                                                                                      | AC220V-50Hz  |                     |                                 |
| Weight                                                                                                                       | 70KG         | Used for            | FEC,Game Center, shopping malls |
| other                                                                                                                        | full motion  | Warranty            | 12 months, lifetime maintenance |
| Machine<br>Size                                                                                                              | 63*80*150 cm | After sale service  | life-time service               |
| Special                                                                                                                      | 1 player     | Modes of<br>packing | carton,wooden frame ,wooden box |