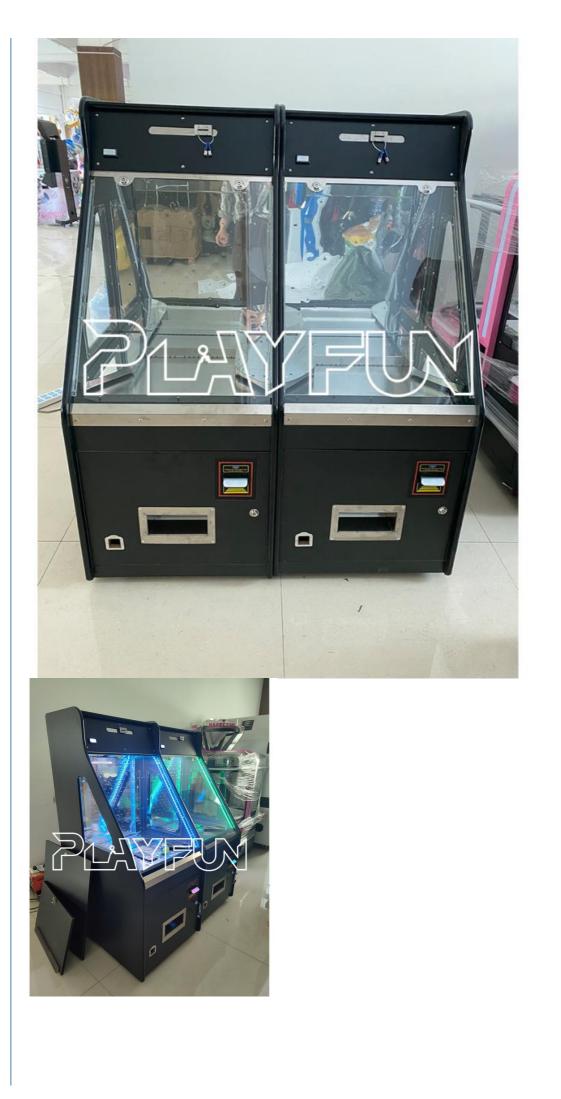

| 63*80*150 cm | After sale service  | life-time service               |
| Special                                                                                                                      | 1 player     | Modes of<br>packing | carton,wooden frame ,wooden box |

# The bill acceptor exchanges and accepts coin sizes: Coin diameter: 22-27mm Coin thickness: 1.7-2.3mm

# 7LAYFUN





These are simple gift-pushing machines that are also a coin-exchange machine. After you put in cash, the machine will exchange the corresponding coins. After the coins are put into the coin slot, they will fall inside,

and then the coins or gifts will be pushed out. come out. Can put some other high-value gifts inside to attract customers to play with the machine.