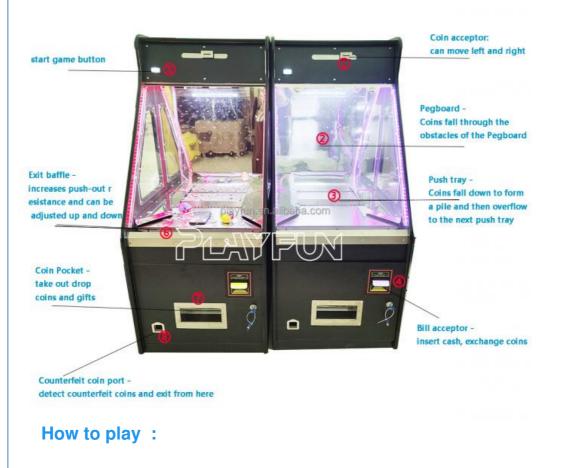

# The bill acceptor exchanges and accepts coin sizes: Coin diameter: 22-27mm Coin thickness: 1.7-2.3mm

# 7LAYFUN

These are simple gift-pushing machines that are also a coin-exchange machine. After you put in cash, the machine will exchange the corresponding coins. After the coins are put into the coin slot, they will fall inside,

and then the coins or gifts will be pushed out. come out. Can put some other high-value gifts inside to attract customers to play with the machine.