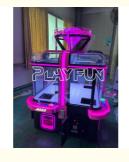

## 4 Players Bill Acceptor Full Metal Gift Toy Taxi Doll Catcher Black Claw Crane Game Prize Vending Machine for Sale

## **Basic Information**

• Place of Origin: Guangdong, China

Brand Name: playfunModel Number: PLF-01

• Price: CN¥12,453.37/pieces 1-4 pieces



## **Product Specification**

• Type: Crane Machine

• Age: >6 Years, >8 Years

Is\_customized: YesPlug Type: UK Plug

Material: Painta,tempered,metals,glass

• Size: 1080\*1080\*1680

• Weight: 140kg



## More Images









#### **Product Description**



## **Products Description**

Playfun 4 players bill acceptor full metal prize gift toy taxi doll catcher black claw crane game prize vending Machine for sale

product name 4 player gift claw machine

Material Painta,tempered,metals,glass

Size 1080\*1080\*1680

Weight 140kg

How to play: HOW TO PLAY 1. Insert coin(s) or swipe card to start game 2. contral the joysticker to drive the crane to your target gift and release the joysticker 3. When you press the button, the crane will drive the claw grab the gift .











**VIEW MORE** 

## **CONTACT US**

**HOME** 

The product is mainly applied in game center, shopping mall, amusement park, Cinema, Tourism place etc.

Popular products

## **Company Profile**

About Us!



# PlayFun Games Co., Limited