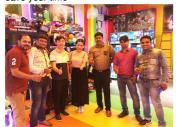

# Clients feedback

Standard packing

Stretch film+Bubble pack+ Carton paper+Wood frame/ Wooden box Customized packing is welcome ,plywooden few extra cost