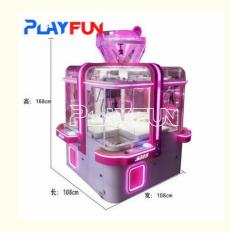

## 4 Players Bill Acceptor Full Metal Gift Toy Taxi Doll Catcher Black Claw Crane Game Prize Vending Machine for Sale

## **Product Specification**

• Type: Crane Machine

• Age: >6 Years, >8 Years

Is\_customized: YesPlug Type: UK Plug

Material: Painta,tempered,metals,glass

• Size: 1080\*1080\*1680

• Weight: 140kg

## **Products Description**

Playfun 4 players bill acceptor full metal prize gift toy taxi doll catcher black claw crane game prize vending Machine for sale

product name 4 player gift claw machine

Material Painta,tempered,metals,glass

Size 1080\*1080\*1680

Weight 140kg

How to play: HOW TO PLAY 1. Insert coin(s) or swipe card to start game 2. contral the joysticker to drive the crane to your target gift and release the joysticker 3. When you press the button, the crane will drive the claw grab the gift .