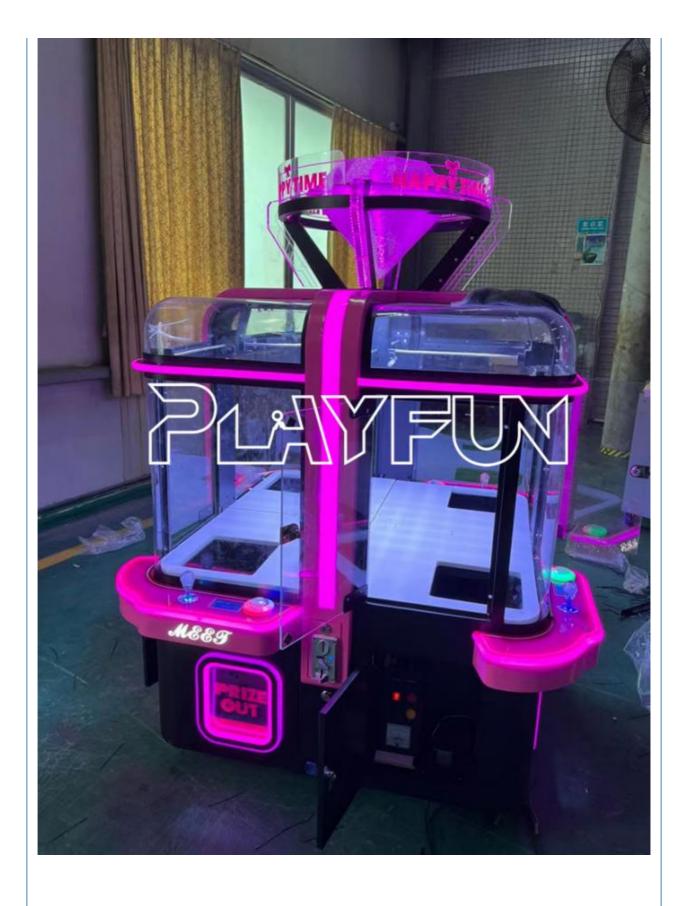

## 4 Players Bill Acceptor Full Metal Gift Toy Taxi Doll Catcher Black Claw Crane Game Prize Vending Machine for Sale

## **Products Description**

Playfun 4 players bill acceptor full metal prize gift toy taxi doll catcher black claw crane game prize vending Machine for sale

product name 4 player gift claw machine

Material Painta,tempered,metals,glass

Size 1080\*1080\*1680

Weight 140kg

How to play: HOW TO PLAY 1. Insert coin(s) or swipe card to start game 2. contral the joysticker to drive the crane to your target gift and release the joysticker 3. When you press the button, the crane will drive the claw grab the gift .