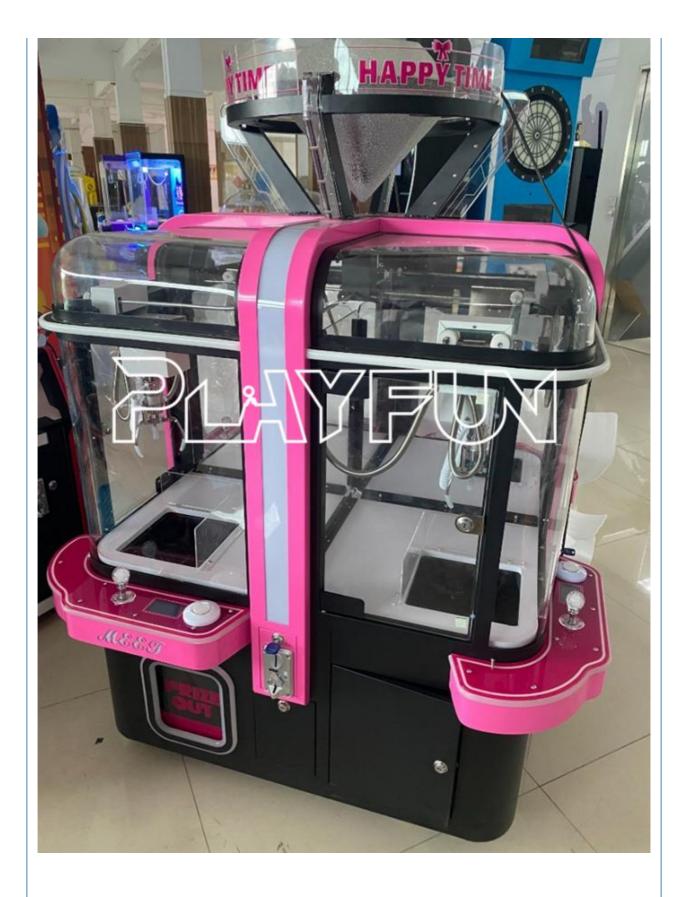

## **Products Description**

Playfun 4 players bill acceptor full metal prize gift toy taxi doll catcher black claw crane game prize vending Machine for sale

product name 4 player gift claw machine

Material Painta,tempered,metals,glass

Size 1080\*1080\*1680

Weight 140kg

How to play: HOW TO PLAY 1. Insert coin(s) or swipe card to start game 2. contral the joysticker to drive the crane to your target gift and release the joysticker 3. When you press the button, the crane will drive the claw grab the gift .