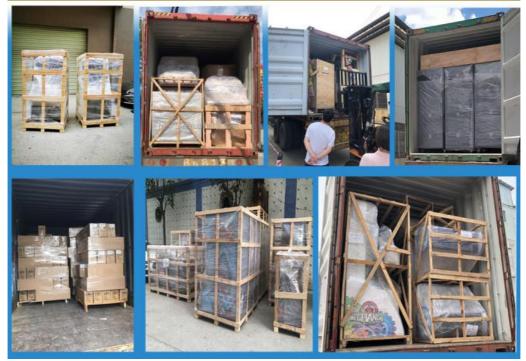

# Clients feedback

Standard packing

Stretch film+Bubble pack+ Carton paper+Wood frame/ Wooden box Customized packing is welcome ,plywooden few extra cost

## Accept any shipping method:

- 1.Entrust an agent to pick up the goods from our factory
- 2.Delivery to your agent warehouse
- 3. Delivery to the sea port of the destination country
- 4. Direct delivery to your home, door to door