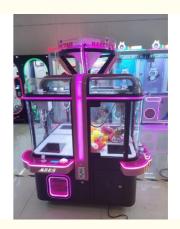

## 4 Players Bill Acceptor Full Metal Gift Toy Taxi Doll Catcher Black Claw Crane Game Prize Vending Machine for Sale

## **Basic Information**

• Place of Origin: Guangdong, China

Brand Name: playfunModel Number: PLF-01

• Price: CN¥12,453.37/pieces 1-4 pieces



## **Product Specification**

• Type: Crane Machine

• Age: >6 Years, >8 Years

Is\_customized: YesPlug Type: UK Plug

Material: Painta,tempered,metals,glass

• Size: 1080\*1080\*1680

• Weight: 140kg



## More Images









#### **Product Description**



## **Products Description**

Playfun 4 players bill acceptor full metal prize gift toy taxi doll catcher black claw crane game prize vending Machine for sale

product name 4 player gift claw machine

Material Painta,tempered,metals,glass

Size 1080\*1080\*1680

Weight 140kg

How to play: HOW TO PLAY 1. Insert coin(s) or swipe card to start game 2. contral the joysticker to drive the crane to your target gift and release the joysticker 3. When you press the button, the crane will drive the claw grab the gift .











**VIEW MORE** 

## **CONTACT US**

**HOME** 

The product is mainly applied in game center, shopping mall, amusement park, Cinema, Tourism place etc.

Popular products

## **Company Profile**

About Us!



# PlayFun