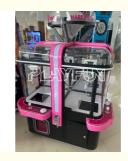

## 4 Players Bill Acceptor Full Metal Gift Toy Taxi Doll Catcher Black Claw Crane Game Prize Vending Machine for Sale

## **Products Description**

Playfun 4 players bill acceptor full metal prize gift toy taxi doll catcher black claw crane game prize vending Machine for sale

product name 4 player gift claw machine

Material Painta,tempered,metals,glass

Size 1080\*1080\*1680

Weight 140kg

How to play: HOW TO PLAY 1. Insert coin(s) or swipe card to start game 2. contral the joysticker to drive the crane to your target gift and release the joysticker 3. When you press the button, the crane will drive the claw grab the gift .