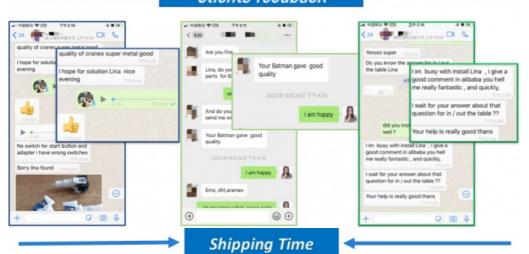

# Clients feedback

Standard packing

Stretch film+Bubble pack+ Carton paper+Wood frame/ Wooden box Customized packing is welcome ,plywooden few extra cost