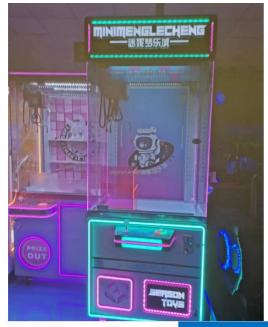

## Playfun Shopping Mall Coin Operated Prize Games Dolls Catcher Crane Claw **Game Machine Lucky Doll Claw Machines**

#### **Product Specification**

• Type: **Ticket Counter Machine** 

Age: >6 Years Yes Is\_customized: **US PLUG** • Plug Type: • Style: Lucky Doll Voltage: AC220V-50Hz 180KG · Weight: Other: Ful Motion • Machine Size:

### **Products Description**

Playfun shopping mall coin operated prize games dolls catcher crane claw game machine lucky doll claw machines

Voltage AC220V-50Hz

times

Weight 170KG Used for FEC, Game Center, shopping