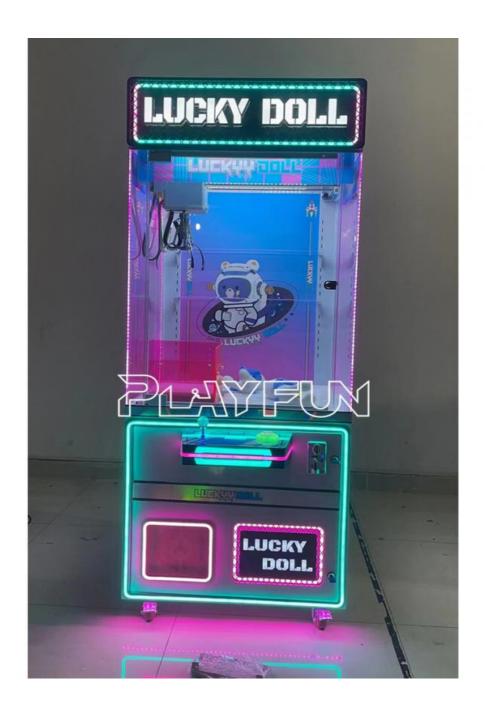

## Playfun Shopping Mall Coin Operated Prize Games Dolls Catcher Crane Claw **Game Machine Lucky Doll Claw Machines**

#### **Product Specification**

• Type: **Ticket Counter Machine** 

Age: >6 Years Yes Is\_customized: **US PLUG** • Plug Type: • Style: Lucky Doll Voltage: AC220V-50Hz 180KG · Weight: Other: Ful Motion • Machine Size:

### **Products Description**

Playfun shopping mall coin operated prize games dolls catcher crane claw game machine lucky doll claw machines

Voltage AC220V-50Hz

times

Weight 170KG Used for FEC, Game Center, shopping