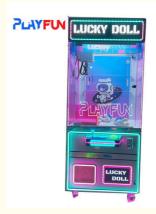

## Playfun Shopping Mall Coin Operated Prize Games Dolls Catcher Crane Claw **Game Machine Lucky Doll Claw Machines**

#### **Product Specification**

• Type: **Ticket Counter Machine** 

Age: >6 Years Yes Is\_customized: **US PLUG** • Plug Type: • Style: Lucky Doll Voltage: AC220V-50Hz 180KG · Weight: Other: Ful Motion • Machine Size:

### **Products Description**

Playfun shopping mall coin operated prize games dolls catcher crane claw game machine lucky doll claw machines

Voltage AC220V-50Hz

times

Weight 170KG Used for FEC, Game Center, shopping