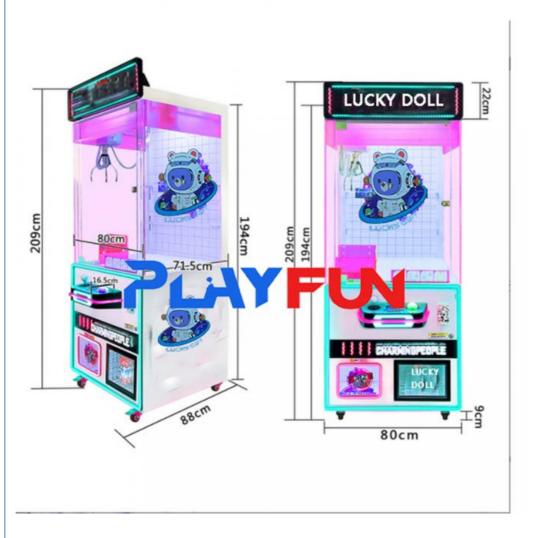

#### **Product Specification**

• Type: **Ticket Counter Machine** 

Age: >6 Years Yes Is\_customized: **US PLUG** • Plug Type: • Style: Lucky Doll Voltage: AC220V-50Hz 180KG · Weight: Other: Ful Motion • Machine Size:

L80\*W80\*H210cm Huangpu/Nansha

### **Products Description**

Playfun shopping mall coin operated prize games dolls catcher crane claw game machine lucky doll claw machines

Voltage AC220V-50Hz

times

Weight 170KG Used for FEC, Game Center, shopping

malls

box

other fun motion Warranty 12 months, lifetime maintenance

Machine 80\*80\*210 After sale life-time service service

Special 2 people can use at same Modes of carton,wooden frame ,wooden

packing

**Popular products** 