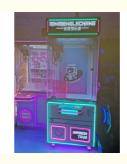

## Playfun Shopping Mall Coin Operated Prize Games Dolls Catcher Crane Claw **Game Machine Lucky Doll Claw Machines**

#### **Product Specification**

• Type: **Ticket Counter Machine** 

Age: >6 Years Yes Is\_customized: **US PLUG** • Plug Type: • Style: Lucky Doll Voltage: AC220V-50Hz 180KG · Weight: Other: Ful Motion • Machine Size:

### **Products Description**

Playfun shopping mall coin operated prize games dolls catcher crane claw game machine lucky doll claw machines

Voltage AC220V-50Hz

times

Weight 170KG Used for FEC, Game Center, shopping