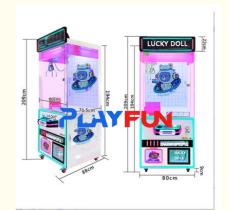

#### **Product Specification**

• Type: **Ticket Counter Machine** 

Age: >6 Years Yes Is\_customized: **US PLUG** • Plug Type: • Style: Lucky Doll Voltage: AC220V-50Hz 180KG · Weight: Other: Ful Motion • Machine Size:

L80\*W80\*H210cm Huangpu/Nansha

### **Products Description**

Playfun shopping mall coin operated prize games dolls catcher crane claw game machine lucky doll claw machines

Voltage AC220V-50Hz

times

Weight 170KG Used for FEC, Game Center, shopping

malls

box

other fun motion Warranty 12 months, lifetime maintenance

Machine 80\*80\*210 After sale life-time service service

Special 2 people can use at same Modes of carton,wooden frame ,wooden

packing

**Popular products** 