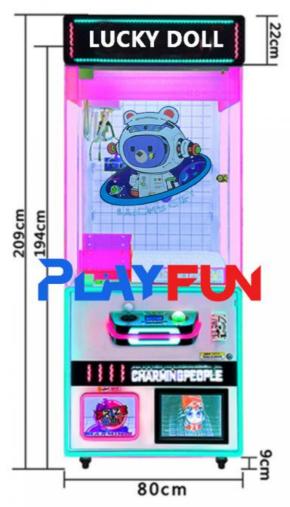

#### **Product Specification**

• Type: **Ticket Counter Machine** 

Age: >6 Years Yes Is\_customized: **US PLUG** • Plug Type: • Style: Lucky Doll Voltage: AC220V-50Hz 180KG · Weight: Other: Ful Motion • Machine Size:

L80\*W80\*H210cm Huangpu/Nansha

### **Products Description**

Playfun shopping mall coin operated prize games dolls catcher crane claw game machine lucky doll claw machines

Voltage AC220V-50Hz

times

Weight 170KG Used for FEC, Game Center, shopping

malls

box

other fun motion Warranty 12 months, lifetime maintenance

Machine 80\*80\*210 After sale life-time service service

Special 2 people can use at same Modes of carton,wooden frame ,wooden

packing

**Popular products** 