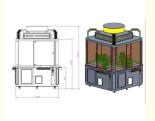

#### **Product Specification**

Type: Claw Machine
Age: >6 Years
Is\_customized: Yes
Plug Type: US PLUG

Product Name: Crane Claw Machine Lucky Rainbox

• Pack Size: 1580\*1500\*2330 Mm

Weight: 360KGPlayer: 4 Player

#### **Product Description:**

Low Price 4 Players Coin Operated Mini Claw Crane Machine Dolls Machines Arcade Game Toy Lucky Rainbox for Game Center

| Product Name | Crane claw machine lucky Rainbox |
|--------------|----------------------------------|
| Pack size    | 1580*1500*2330 mm                |
| Weight       | 360KG                            |
| Player       | 4 Player                         |
| Voltage      | AC110V-220V-50Hz                 |
| Material     | Metal+acrylic+plastic+wood       |
| Suitable for | Amusement Game Center            |
| Language     | English -China-other             |
| MOQ          | 1                                |
| Warranty     | 12 Months/Lifetime Maintenance   |