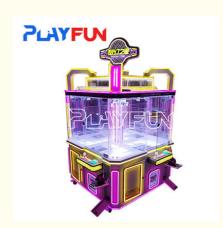

### Low Price 4 Players Coin Operated Mini Claw Crane Machine Dolls Machines Arcade Game Toy Lucky Rainbox for Game Center

#### **Product Description:**

Low Price 4 Players Coin Operated Mini Claw Crane Machine Dolls Machines Arcade Game Toy Lucky Rainbox for Game Center

| Product Name | Crane claw machine lucky Rainbox |
|--------------|----------------------------------|
| Pack size    | 1580*1500*2330 mm                |
| Weight       | 360KG                            |
| Player       | 4 Player                         |
| Voltage      | AC110V-220V-50Hz                 |
| Material     | Metal+acrylic+plastic+wood       |
| Suitable for | Amusement Game Center            |
| Language     | English -China-other             |
| MOQ          | 1                                |
| Warranty     | 12 Months/Lifetime Maintenance   |