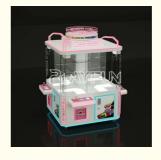

### Low Price 4 Players Coin Operated Mini Claw Crane Machine Dolls Machines Arcade Game Toy Lucky Rainbox for Game Center

#### **Product Specification**

Type: Claw Machine
Age: >6 Years
Is\_customized: Yes
Plug Type: US PLUG

Product Name: Crane Claw Machine Lucky Rainbox

• Pack Size: 1580\*1500\*2330 Mm

Weight: 360KGPlayer: 4 Player

#### **Product Description:**

Low Price 4 Players Coin Operated Mini Claw Crane Machine Dolls Machines Arcade Game Toy Lucky Rainbox for Game Center

| Product Name | Crane claw machine lucky Rainbox |
|--------------|----------------------------------|
| Pack size    | 1580*1500*2330 mm                |
| Weight       | 360KG                            |
| Player       | 4 Player                         |
| Voltage      | AC110V-220V-50Hz                 |
| Material     | Metal+acrylic+plastic+wood       |
| Suitable for | Amusement Game Center            |
| Language     | English -China-other             |
| MOQ          | 1                                |
| Warranty     | 12 Months/Lifetime Maintenance   |