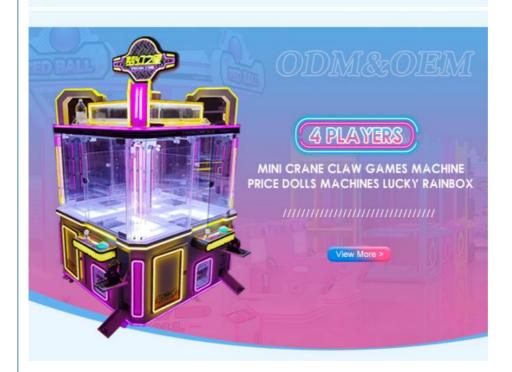

### Low Price 4 Players Coin Operated Mini Claw Crane Machine Dolls Machines Arcade Game Toy Lucky Rainbox for Game Center

#### **Product Specification**

Type: Claw Machine
Age: >6 Years
Is\_customized: Yes
Plug Type: US PLUG

Product Name: Crane Claw Machine Lucky Rainbox

• Pack Size: 1580\*1500\*2330 Mm

Weight: 360KGPlayer: 4 Player

#### **Product Description:**

Low Price 4 Players Coin Operated Mini Claw Crane Machine Dolls Machines Arcade Game Toy Lucky Rainbox for Game Center

| Product Name | Crane claw machine lucky Rainbox |
|--------------|----------------------------------|
| Pack size    | 1580*1500*2330 mm                |
| Weight       | 360KG                            |
| Player       | 4 Player                         |
| Voltage      | AC110V-220V-50Hz                 |
| Material     | Metal+acrylic+plastic+wood       |
| Suitable for | Amusement Game Center            |
| Language     | English -China-other             |
| MOQ          | 1                                |
| Warranty     | 12 Months/Lifetime Maintenance   |