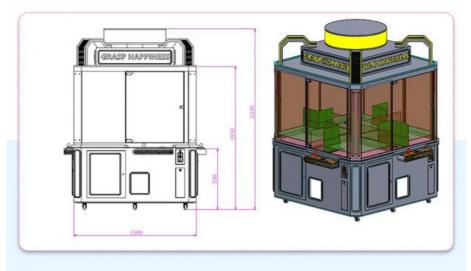

#### **Product Specification**

Type: Claw Machine
Age: >6 Years
Is\_customized: Yes
Plug Type: US PLUG

Product Name: Crane Claw Machine Lucky Rainbox

• Pack Size: 1580\*1500\*2330 Mm

Weight: 360KGPlayer: 4 Player

#### **Product Description:**

Low Price 4 Players Coin Operated Mini Claw Crane Machine Dolls Machines Arcade Game Toy Lucky Rainbox for Game Center

| Product Name | Crane claw machine lucky Rainbox |
|--------------|----------------------------------|
| Pack size    | 1580*1500*2330 mm                |
| Weight       | 360KG                            |
| Player       | 4 Player                         |
| Voltage      | AC110V-220V-50Hz                 |
| Material     | Metal+acrylic+plastic+wood       |
| Suitable for | Amusement Game Center            |
| Language     | English -China-other             |
| MOQ          | 1                                |
| Warranty     | 12 Months/Lifetime Maintenance   |