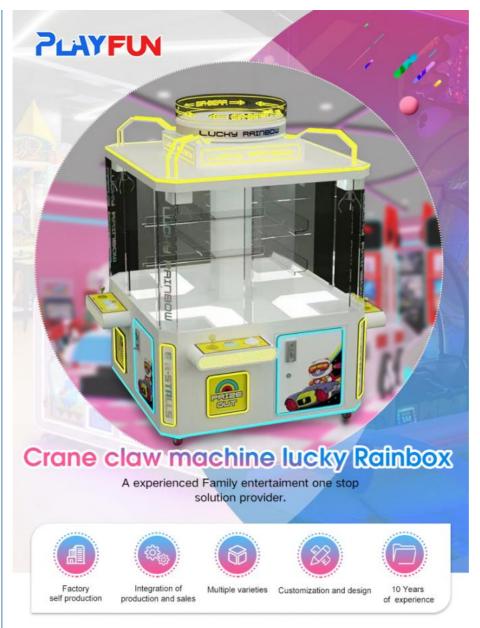

### Low Price 4 Players Coin Operated Mini Claw Crane Machine Dolls Machines Arcade Game Toy Lucky Rainbox for Game Center

#### **Product Specification**

Type: Claw Machine
Age: >6 Years
Is\_customized: Yes
Plug Type: US PLUG

Product Name: Crane Claw Machine Lucky Rainbox

• Pack Size: 1580\*1500\*2330 Mm

Weight: 360KGPlayer: 4 Player

#### **Product Description:**

Low Price 4 Players Coin Operated Mini Claw Crane Machine Dolls Machines Arcade Game Toy Lucky Rainbox for Game Center

| Product Name | Crane claw machine lucky Rainbox |
|--------------|----------------------------------|
| Pack size    | 1580*1500*2330 mm                |
| Weight       | 360KG                            |
| Player       | 4 Player                         |
| Voltage      | AC110V-220V-50Hz                 |
| Material     | Metal+acrylic+plastic+wood       |
| Suitable for | Amusement Game Center            |
| Language     | English -China-other             |
| MOQ          | 1                                |
| Warranty     | 12 Months/Lifetime Maintenance   |

products to technical training if you have ability to install machines in your local market. With 10 game categories and over 1,000 game options, Playfun is a experienced Family entertaiment one stop solution provider.