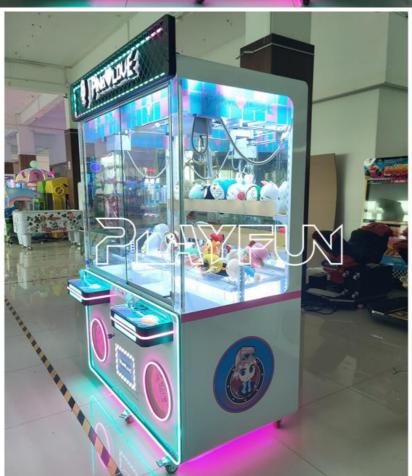

|
| Material     | Metal+acrylic+plastic+wood           |
| Suitable for | Amusement Game Center                |
| Language     | English -China-other                 |
| MOQ          | 1                                    |
| Warranty     | 12 Months/Lifetime Maintenance       |



### Specification:

# PRODUCT PARAMETERS

Playfun Games Co.,LTD



| 后期运营添加产品参数 |
|------------|
|            |
|            |
|            |
|            |







Playfun Games Co.,LTD





### Led super bright light

Use the LED board, show the effect is good



### Stainless steel crown

Imports of stainless steel and copper crown gear big claw imported double motors, the copper gear







### Game console

Colorful joystick and button. High quality HD LCD, which show clear pictures.









# Company Profile: Playfun games Co.,Ltd

As a premium manufacturer and developer of claw machines, car racing, shooting, redemption, kiddie rides, Playfun Games never gives up innovating our designs and improving our quality and service. Playfun is a worldwide supplier of amusement market. More than 10 thousands claw machines we have offered to our clients in 2022. In the meanwhile, our products have been supplied to clients in over 100 countries and helped our clients expand their market with a increase 20% per year in last 2 years. We offer one-stop solution from part kits, game cabinet, assemble products to technical training if you have ability to install machines in your local market. With 10 game categories and over 1,000 game options, Playfun is a experienced Family entertaim