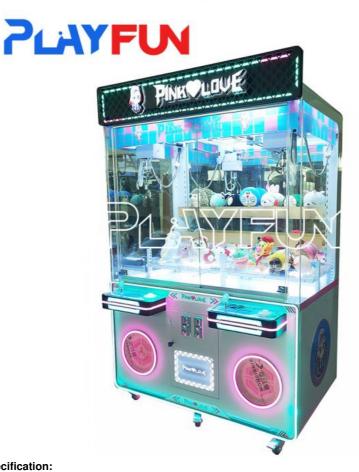

# Playfun High Quality 2 Players Baby Catcher Crane Machine Mini Plush Doll Prize Machine Claw Pink Love Coin Operated Arcade

### **Product Specification**

Type: Claw Machine
Age: >6 Years
Is\_customized: Yes
Plug Type: US PLUG

• Product Name: 2 Players Coin Operated Claw Machine

• Pack Size: 892\*1300\*2009mm

Power: 300WPlayer: 2 Player

### **Product Description:**

Playfun High Quality 2 Players Baby Catcher Crane Machine Mini Plush Doll Prize M Claw Pink Love Machine Coin Operated

| Product Name | 2 players coin operated claw machine |
|--------------|--------------------------------------|
| Pack size    | 892*1300*2009mm                      |
| Player       | 2 Player                             |
| Voltage      | AC110V-220V-50Hz                     |
| Material     | Metal+acrylic+plastic+wood           |
| Suitable for | Amusement Game Center                |
| Language     | English -China-other                 |
| MOQ          | 1                                    |
| Warranty     | 12 Months/Lifetime Maintenance       |