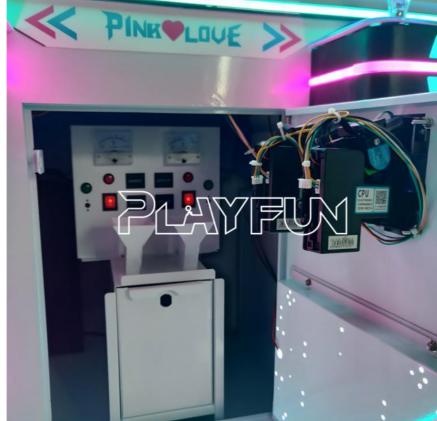

# Playfun High Quality 2 Players Baby Catcher Crane Machine Mini Plush Doll Prize Machine Claw Pink Love Coin Operated Arcade

### **Product Description:**

Playfun High Quality 2 Players Baby Catcher Crane Machine Mini Plush Doll Prize M Claw Pink Love Machine Coin Operated

| Product Name | 2 players coin operated claw machine |
|--------------|--------------------------------------|
| Pack size    | 892*1300*2009mm                      |
| Player       | 2 Player                             |
| Voltage      | AC110V-220V-50Hz                     |
| Material     | Metal+acrylic+plastic+wood           |
| Suitable for | Amusement Game Center                |
| Language     | English -China-other                 |
| MOQ          | 1                                    |
| Warranty     | 12 Months/Lifetime Maintenance       |