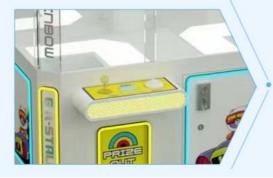

### Led super bright light

Use the LED board, show the effect is good

### Game console

Colorful joystick and button. High quality HD LCD, which show clear pictures.