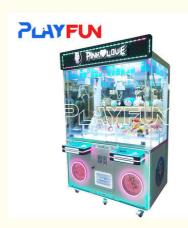

# Playfun High Quality 2 Players Baby Catcher Crane Machine Mini Plush Doll Prize Machine Claw Pink Love Coin Operated Arcade

### **Product Description:**

Playfun High Quality 2 Players Baby Catcher Crane Machine Mini Plush Doll Prize M Claw Pink Love Machine Coin Operated

| Product Name | 2 players coin operated claw machine |
|--------------|--------------------------------------|
| Pack size    | 892*1300*2009mm                      |
| Player       | 2 Player                             |
| Voltage      | AC110V-220V-50Hz                     |
| Material     | Metal+acrylic+plastic+wood           |
| Suitable for | Amusement Game Center                |
| Language     | English -China-other                 |
| MOQ          | 1                                    |
| Warranty     | 12 Months/Lifetime Maintenance       |