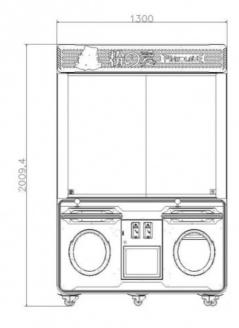

### **Product Specification**

Type: Claw Machine
Age: >6 Years
Is\_customized: Yes
Plug Type: US PLUG

• Product Name: 2 Players Coin Operated Claw Machine

• Pack Size: 892\*1300\*2009mm

Power: 300WPlayer: 2 Player

### **Product Description:**

Playfun High Quality 2 Players Baby Catcher Crane Machine Mini Plush Doll Prize M Claw Pink Love Machine Coin Operated

| Product Name | 2 players coin operated claw machine |
|--------------|--------------------------------------|
| Pack size    | 892*1300*2009mm                      |
| Player       | 2 Player                             |
| Voltage      | AC110V-220V-50Hz                     |
| Material     | Metal+acrylic+plastic+wood           |
| Suitable for | Amusement Game Center                |
| Language     | English -China-other                 |
| MOQ          | 1                                    |
| Warranty     | 12 Months/Lifetime Maintenance       |