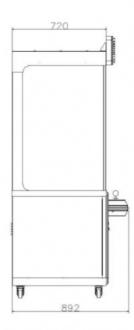

### **Product Specification**

Type: Claw Machine
Age: >6 Years
Is\_customized: Yes
Plug Type: US PLUG

• Product Name: 2 Players Coin Operated Claw Machine

• Pack Size: 892\*1300\*2009mm

Power: 300WPlayer: 2 Player

### **Product Description:**

Playfun High Quality 2 Players Baby Catcher Crane Machine Mini Plush Doll Prize M Claw Pink Love Machine Coin Operated

| Product Name | 2 players coin operated claw machine |
|--------------|--------------------------------------|
| Pack size    | 892*1300*2009mm                      |
| Player       | 2 Player                             |
| Voltage      | AC110V-220V-50Hz                     |
| Material     | Metal+acrylic+plastic+wood           |
| Suitable for | Amusement Game Center                |
| Language     | English -China-other                 |
| MOQ          | 1                                    |
| Warranty     | 12 Months/Lifetime Maintenance       |