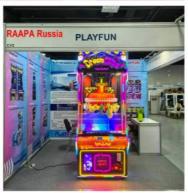

# Playfun High Quality 2 Players Baby Catcher Crane Machine Mini Plush Doll Prize Machine Claw Pink Love Coin Operated Arcade

### **Product Specification**

Type: Claw Machine
Age: >6 Years
Is\_customized: Yes
Plug Type: US PLUG

• Product Name: 2 Players Coin Operated Claw Machine

• Pack Size: 892\*1300\*2009mm

Power: 300WPlayer: 2 Player