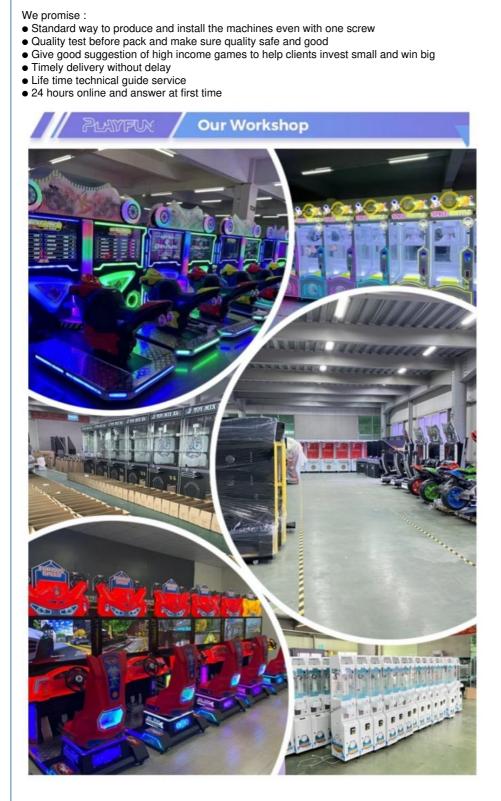

# Company Profile: Playfun games Co.,Ltd

As a premium manufacturer and developer of claw machines, car racing, shooting, redemption, kiddie rides, Playfun Games never gives up innovating our designs and improving our quality and service. Playfun is a worldwide supplier of amusement market. More than 10 thousands claw machines we have offered to our clients in 2022. In the meanwhile, our products have been supplied to clients in over 100 countries and helped our clients expand their market with a increase 20% per year in last 2 years. We offer one-stop solution from part kits, game cabinet, assemble products to technical training if you have ability to install machines in your local market. With 10 game categories and over 1,000 game options, Playfun is a experienced Family entertaiment one stop solution provider.