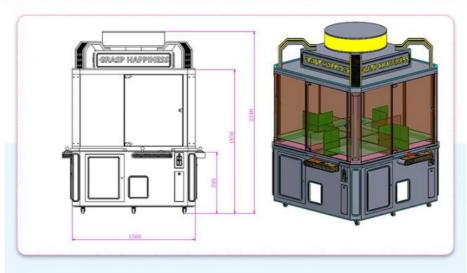

es









# LOAFUR

### **Product Description:**

Playfun High Quality 2 Players Baby Catcher Crane Machine Mini Plush Doll Prize M Claw Pink Love Machine Coin Operated

| Product Name | 2 players coin operated claw machine |
|--------------|--------------------------------------|
| Pack size    | 892*1300*2009mm                      |
| Player       | 2 Player                             |
| Voltage      | AC110V-220V-50Hz                     |
| Material     | Metal+acrylic+plastic+wood           |
| Suitable for | Amusement Game Center                |
| Language     | English -China-other                 |
| MOQ          | 1                                    |
| Warranty     | 12 Months/Lifetime Maintenance       |



### Specification:

# PRODUCT PARAMETERS

Playfun Games Co.,LTD



| 后期运营添加产品参数 |
|------------|
|            |
|            |
|            |
|            |







Playfun Games Co.,LTD





### Led super bright light

Use the LED board, show the effect is good



### Stainless steel crown

Imports of stainless steel and copper crown gear big claw imported double motors, the copper gear







### Game console

Colorful joystick and button. High quality HD LCD, which show clear pictures.









# Company Profile: Playfun games Co.,Ltd

As a premium manufacturer and developer of claw machines, car racing, shooting, redemption, kiddie rides, Playfun Games never gives up innovating our designs and improving our quality and service. Playfun is a worldwide supplier of amusement market. More than 10 thousands claw machines we have offered to our clients in