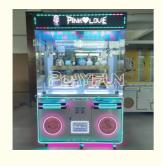

# Playfun High Quality 2 Players Baby Catcher Crane Machine Mini Plush Doll Prize Machine Claw Pink Love Coin Operated Arcade

### **Product Description:**

Playfun High Quality 2 Players Baby Catcher Crane Machine Mini Plush Doll Prize M Claw Pink Love Machine Coin Operated

| Product Name | 2 players coin operated claw machine |
|--------------|--------------------------------------|
| Pack size    | 892*1300*2009mm                      |
| Player       | 2 Player                             |
| Voltage      | AC110V-220V-50Hz                     |
| Material     | Metal+acrylic+plastic+wood           |
| Suitable for | Amusement Game Center                |
| Language     | English -China-other                 |
| MOQ          | 1                                    |
| Warranty     | 12 Months/Lifetime Maintenance       |