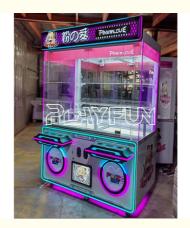

# Playfun High Quality 2 Players Baby Catcher Crane Machine Mini Plush Doll Prize Machine Claw Pink Love Coin Operated Arcade

### **Product Description:**

Playfun High Quality 2 Players Baby Catcher Crane Machine Mini Plush Doll Prize M Claw Pink Love Machine Coin Operated

| Product Name | 2 players coin operated claw machine |
|--------------|--------------------------------------|
| Pack size    | 892*1300*2009mm                      |
| Player       | 2 Player                             |
| Voltage      | AC110V-220V-50Hz                     |
| Material     | Metal+acrylic+plastic+wood           |
| Suitable for | Amusement Game Center                |
| Language     | English -China-other                 |
| MOQ          | 1                                    |
| Warranty     | 12 Months/Lifetime Maintenance       |