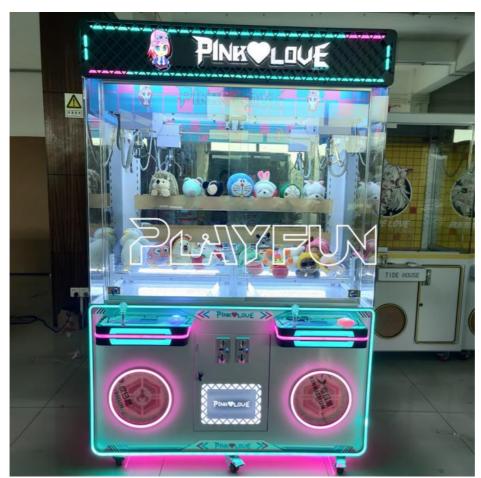

|
| Material     | Metal+acrylic+plastic+wood           |
| Suitable for | Amusement Game Center                |
| Language     | English -China-other                 |
| MOQ          | 1                                    |
| Warranty     | 12 Months/Lifetime Maintenance       |



### Specification:

# PRODUCT PARAMETERS

Playfun Games Co.,LTD



| 后期运营添加产品参数 |
|------------|
|            |
|            |
|            |
|            |







Playfun Games Co.,LTD





### Led super bright light

Use the LED board, show the effect is good



### Stainless steel crown

Imports of stainless steel and copper crown gear big claw imported double motors, the copper gear







### Game console

Colorful joystick and button. High quality HD LCD, which show clear pictures.









# Company Profile: Playfun games Co.,Ltd

As a premium manufacturer and developer of claw machines, car racing, shooting, redemption, kiddie rides, Playfun Games never gives up innovating our designs and improving our quality and service. Playfun is a worldwide supplier of amusement market. More than 10 thousands claw machines we have offered to our clients in 2022. In the meanwhile, our products have been supplied to clients in over 100 countries and helped our clients expand their market with a increase 20% per year in last 2 years. We offer one-stop solution from part kits, game cabinet, assemble products to technical training if you have ability to install machines in your local market. With 10 game categories and over 1,000 game options, Playfun is a experienced Family enterta