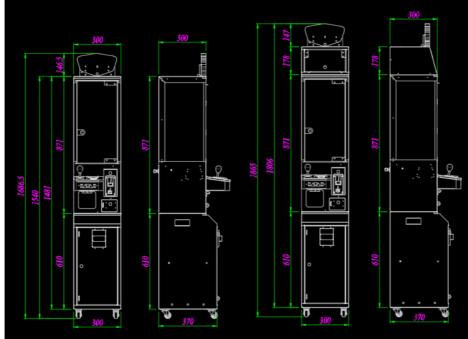

## **Product Specification**

| • Type:                            | Claw Machine                   |
|------------------------------------|--------------------------------|
| • Age:                             | >6 Years                       |
| <ul> <li>Is_customized:</li> </ul> | Yes                            |
| <ul> <li>Plug Type:</li> </ul>     | US PLUG                        |
| <ul> <li>Product Name:</li> </ul>  | Mini Claw Crane Machine        |
| • Size:                            | 300*370*1686 Mm                |
| Weight:                            | 55kg                           |
| • 1 Piece Pack Size:               | 400*470*1600 MM                |
| • 2 Pieces Pack Size:              | 700*770*1600 MM                |
| Material:                          | Metal+acrylic+plastic+wood     |
| Suitable For:                      | Amusement Game Center          |
| • Language:                        | English -China-other           |
| • MOQ:                             | 4                              |
| <ul> <li>Warranty:</li> </ul>      | 12 Months/Lifetime Maintenance |
| • Port:                            | Guangzhou                      |

## More Images

Products Description

for more products please visit us on coingamesmachines.com

Product Name Size Weight 55kg

Mini claw crane machine 300\*370\*1686 mm 1 piece pack size 400\*470\*1600 MM

2 pieces pack 700\*770\*1600 MM size Material Metal+acrylic+plastic+wood Amusement Game Center Suitable for Language English -China-other MOQ 4 Warranty 12 Months/Lifetime Maintenance