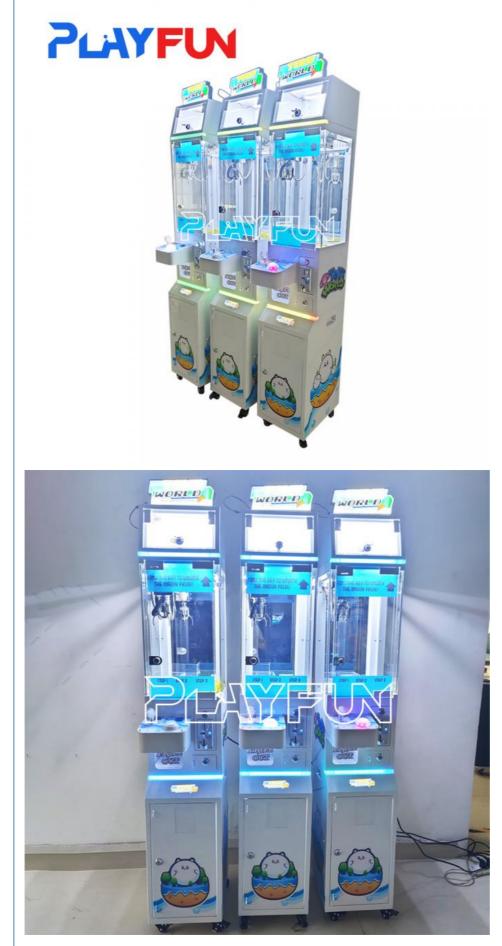

## **Product Specification**

| • Type:                            | Claw Machine                   |
|------------------------------------|--------------------------------|
| • Age:                             | >6 Years                       |
| <ul> <li>Is_customized:</li> </ul> | Yes                            |
| <ul> <li>Plug Type:</li> </ul>     | US PLUG                        |
| <ul> <li>Product Name:</li> </ul>  | Mini Claw Crane Machine        |
| • Size:                            | 300*370*1686 Mm                |
| Weight:                            | 55kg                           |
| • 1 Piece Pack Size:               | 400*470*1600 MM                |
| • 2 Pieces Pack Size:              | 700*770*1600 MM                |
| Material:                          | Metal+acrylic+plastic+wood     |
| Suitable For:                      | Amusement Game Center          |
| • Language:                        | English -China-other           |
| • MOQ:                             | 4                              |
| <ul> <li>Warranty:</li> </ul>      | 12 Months/Lifetime Maintenance |
| • Port:                            | Guangzhou                      |

## More Images

Products Description

for more products please visit us on coingamesmachines.com

Product Name Size Weight 55kg

Mini claw crane machine 300\*370\*1686 mm 1 piece pack size 400\*470\*1600 MM

2 pieces pack 700\*770\*1600 MM size Material Metal+acrylic+plastic+wood Amusement Game Center Suitable for Language English -China-other MOQ 4 Warranty 12 Months/Lifetime Maintenance