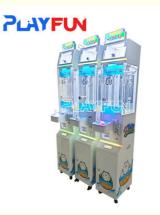

## **Product Specification**

| • Type:                            | Claw Machine                   |
|------------------------------------|--------------------------------|
| • Age:                             | >6 Years                       |
| <ul> <li>Is_customized:</li> </ul> | Yes                            |
| <ul> <li>Plug Type:</li> </ul>     | US PLUG                        |
| <ul> <li>Product Name:</li> </ul>  | Mini Claw Crane Machine        |
| • Size:                            | 300*370*1686 Mm                |
| Weight:                            | 55kg                           |
| • 1 Piece Pack Size:               | 400*470*1600 MM                |
| • 2 Pieces Pack Size:              | 700*770*1600 MM                |
| Material:                          | Metal+acrylic+plastic+wood     |
| Suitable For:                      | Amusement Game Center          |
| • Language:                        | English -China-other           |
| • MOQ:                             | 4                              |
| <ul> <li>Warranty:</li> </ul>      | 12 Months/Lifetime Maintenance |
| • Port:                            | Guangzhou                      |

## More Images

Products Description

for more products please visit us on coingamesmachines.com

Product Name Size Weight 55kg

Mini claw crane machine 300\*370\*1686 mm 1 piece pack size 400\*470\*1600 MM

2 pieces pack 700\*770\*1600 MM size Material Metal+acrylic+plastic+wood Amusement Game Center Suitable for Language English -China-other MOQ 4 Warranty 12 Months/Lifetime Maintenance