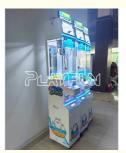

## **Product Specification**

| • Type:                            | Claw Machine                   |
|------------------------------------|--------------------------------|
| • Age:                             | >6 Years                       |
| <ul> <li>Is_customized:</li> </ul> | Yes                            |
| <ul> <li>Plug Type:</li> </ul>     | US PLUG                        |
| <ul> <li>Product Name:</li> </ul>  | Mini Claw Crane Machine        |
| • Size:                            | 300*370*1686 Mm                |
| Weight:                            | 55kg                           |
| • 1 Piece Pack Size:               | 400*470*1600 MM                |
| • 2 Pieces Pack Size:              | 700*770*1600 MM                |
| Material:                          | Metal+acrylic+plastic+wood     |
| Suitable For:                      | Amusement Game Center          |
| • Language:                        | English -China-other           |
| • MOQ:                             | 4                              |
| <ul> <li>Warranty:</li> </ul>      | 12 Months/Lifetime Maintenance |
| • Port:                            | Guangzhou                      |

## More Images

Products Description

for more products please visit us on coingamesmachines.com

Product Name Size Weight 55kg

Mini claw crane machine 300\*370\*1686 mm 1 piece pack size 400\*470\*1600 MM

2 pieces pack 700\*770\*1600 MM size Material Metal+acrylic+plastic+wood Amusement Game Center Suitable for Language English -China-other MOQ 4 Warranty 12 Months/Lifetime Maintenance