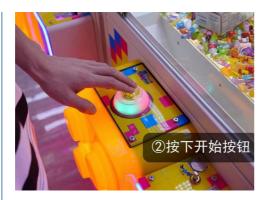

### Game console

Colorful joystick and button. High quality HD LCD, which show clear pictures.

Play

1.Put in game coins

2.Press the start button

3. The white ball falls down

4. Building blocks push forward

5. Winning prizes take gifts