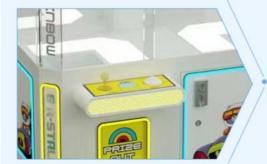

### Game console

Colorful joystick and button. High quality HD LCD, which show clear pictures.

Play

1.Put in game coins

2.Press the start button

3. The white ball falls down

4. Building blocks push forward

5. Winning prizes take gifts