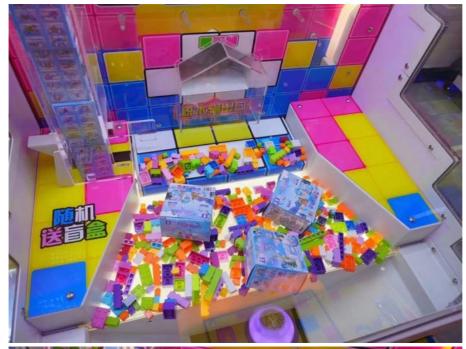

### More Images

### Led super bright light

Use the LED board, show the effect is good

### Stainless steel crown

Imports of stainless steel and copper crown gear big claw imported double motors, the copper gear

### Game console

Colorful joystick and button. High quality HD LCD, which show clear pictures.

Play

1.Put in game coins

2.Press the start button

3. The white ball falls down

4. Building blocks push forward

5. Winning prizes take gifts