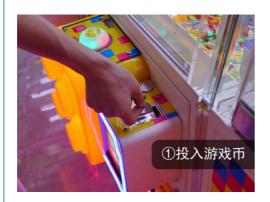

### Game console

Colorful joystick and button. High quality HD LCD, which show clear pictures.

Play

1.Put in game coins

2.Press the start button

3. The white ball falls down

4. Building blocks push forward

5. Winning prizes take gifts