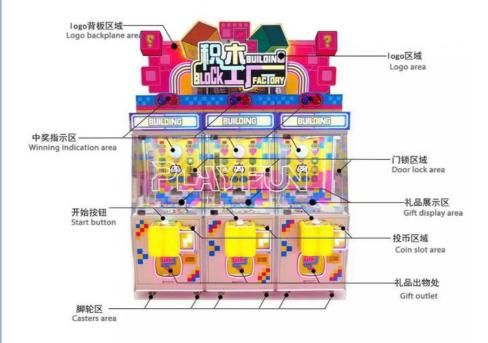

### Led super bright light

Use the LED board, show the effect is good

### Stainless steel crown

Imports of stainless steel and copper crown gear big claw imported double motors, the copper gear

### Game console

Colorful joystick and button. High quality HD LCD, which show clear pictures.

Play

1.Put in game coins

2.Press the start button

3. The white ball falls down

4. Building blocks push forward

5. Winning prizes take gifts