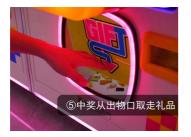

### Game console

Colorful joystick and button. High quality HD LCD, which show clear pictures.

Play

1.Put in game coins

2.Press the start button

3. The white ball falls down

4. Building blocks push forward

5. Winning prizes take gifts