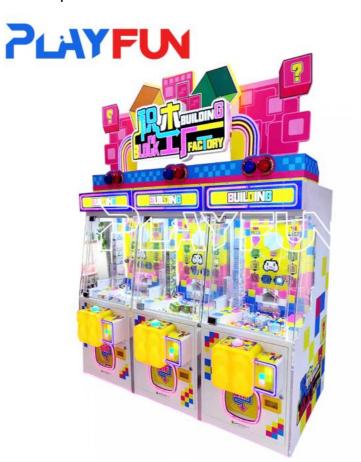

### **Product Specification**

Type: Claw Machine
Age: >6 Years
Is\_customized: Yes
Plug Type: US PLUG

Product Name: Push Prize Game Machine
Size: 1800\*790\*2229 MM

Weight: 230 KgPower: 260WVoltage: 220V

Material: Metal+acrylic+plastic+wood
 Suitable For: Amusement Game Center
 Language: English -China-other

• MOQ:

Warranty: 12 Months/Lifetime Maintenance

• Port: Guangzhou

### Game console

Colorful joystick and button. High quality HD LCD, which show clear pictures.

Play

1.Put in game coins

2.Press the start button

3. The white ball falls down

4. Building blocks push forward

5. Winning prizes take gifts