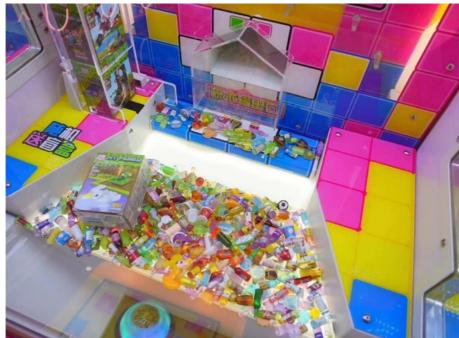

### More Images

### Led super bright light

Use the LED board, show the effect is good

### Stainless steel crown

Imports of stainless steel and copper crown gear big claw imported double motors, the copper gear

### Game console

Colorful joystick and button. High quality HD LCD, which show clear pictures.

Play

1.Put in game coins

2.Press the start button

3. The white ball falls down

4. Building blocks push forward

5. Winning prizes take gifts