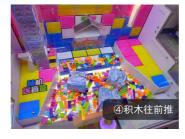

### Game console

Colorful joystick and button. High quality HD LCD, which show clear pictures.

Play

1.Put in game coins

2.Press the start button

3. The white ball falls down

4. Building blocks push forward

5. Winning prizes take gifts