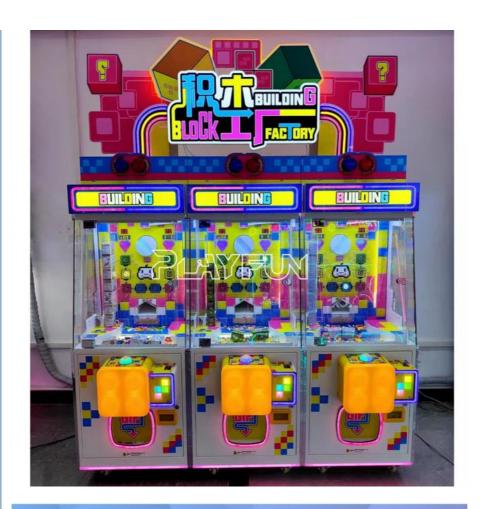

ck + Wallpaper + Stretch Films+

wooden frame

3.Bubble Pack + Wallpaper + Stretch Films+

wooden case

4.Bubble Pack + Wallpaper + Stretch Films+

cartor

• Supply Ability: 200 Piece/Pieces per Month



### **Product Specification**

Type: Claw Machine
Age: >6 Years
Is\_customized: Yes
Plug Type: US PLUG

Product Name: Push Prize Game Machine
Size: 1800\*790\*2229 MM

Weight: 230 KgPower: 260WVoltage: 220V

Material: Metal+acrylic+plastic+wood
 Suitable For: Amusement Game Center
 Language: English -China-other

• MOQ:

Warranty: 12 Months/Lifetime Maintenance

• Port: Guangzhou



### More Images









# CAME MACHINE We are Manufacturing in Car racing, shooting games, redemption games, kiddle rides, crane machines, arcade fighting games, machine kit.

**Product Description:** 









# PRODUCT PARAMETERS

Playfun Games Co.,LTD



| 后期运营添加产品参数 |
|------------|
|            |
|            |
|            |
|            |



Product Name Push prize game machine

Size 1800\*790\*2229 MM

Weight 230kg

Power 260W

Voltage 220V

Material Metal+acrylic+plastic+wood

Suitable for Amusement Game Center

Language English -China-other

MOQ 1

Warranty 12 Months/Lifetime Maintenance



Playfun Games Co.,LTD





### Led super bright light

Use the LED board, show the effect is good



### Stainless steel crown

Imports of stainless steel and copper crown gear big claw imported double motors, the copper gear







### Game console

Colorful joystick and button. High quality HD LCD, which show clear pictures.







Play



1.Put in game coins



2.Press the start button





3. T