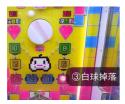

### Game console

Colorful joystick and button. High quality HD LCD, which show clear pictures.

Play

1.Put in game coins

2.Press the start button

3. The white ball falls down

4. Building blocks push forward

5. Winning prizes take gifts