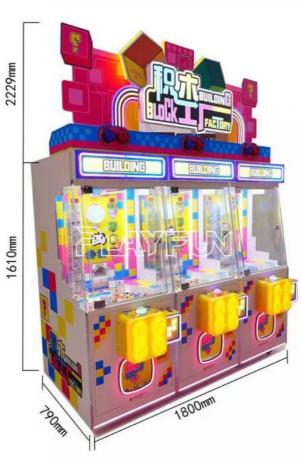

### **Product Specification**

Type: Claw Machine
Age: >6 Years
Is\_customized: Yes
Plug Type: US PLUG

Product Name: Push Prize Game Machine
Size: 1800\*790\*2229 MM

Weight: 230 KgPower: 260WVoltage: 220V

# PRODUCT PARAMETERS

Playfun Games Co.,LTD

| 后期运营添加产品参数 |
|------------|
|            |
|            |
|            |
|            |

Product Name Push prize game machine

Size 1800\*790\*2229 MM

Weight 230kg