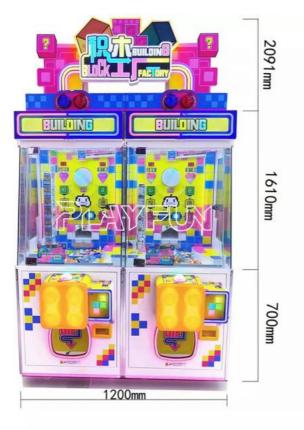

### **Product Specification**

Type: Claw Machine
Age: >6 Years
Is\_customized: Yes
Plug Type: US PLUG

Product Name: Push Prize Game Machine
Size: 1800\*790\*2229 MM

Weight: 230 KgPower: 260WVoltage: 220V

Material: Metal+acrylic+plastic+wood
 Suitable For: Amusement Game Center
 Language: English -China-other

• MOQ:

Warranty: 12 Months/Lifetime Maintenance

• Port: Guangzhou