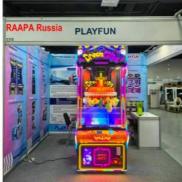

### More Images

### Led super bright light

Use the LED board, show the effect is good

### Stainless steel crown

Imports of stainless steel and copper crown gear big claw imported double motors, the copper gear

### Game console

Colorful joystick and button. High quality HD LCD, which show clear pictures.

Play

1.Put in game coins

2.Press the start button

3. The white ball falls down

4. Building blocks push forward

5. Winning prizes take gifts