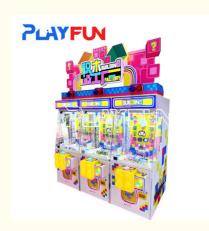

### **Product Specification**

Type: Claw Machine
Age: >6 Years
Is\_customized: Yes
Plug Type: US PLUG

Product Name: Push Prize Game Machine
Size: 1800\*790\*2229 MM

Weight: 230 KgPower: 260WVoltage: 220V

Material: Metal+acrylic+plastic+wood
 Suitable For: Amusement Game Center
 Language: English -China-other

• MOQ:

Warranty: 12 Months/Lifetime Maintenance

• Port: Guangzhou

### Game console

Colorful joystick and button. High quality HD LCD, which show clear pictures.

Play

1.Put in game coins

2.Press the start button

3. The white ball falls down

4. Building blocks push forward

5. Winning prizes take gifts