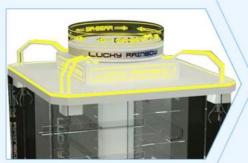

### **Product Specification**

Type: Claw Machine
Age: >6 Years
Is\_customized: Yes
Plug Type: US PLUG

Product Name: Push Prize Game Machine
Size: 1800\*790\*2229 MM

Weight: 230 KgPower: 260WVoltage: 220V

Material: Metal+acrylic+plastic+wood
 Suitable For: Amusement Game Center
 Language: English -China-other

• MOQ:

Warranty: 12 Months/Lifetime Maintenance

• Port: Guangzhou