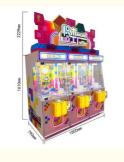

### **Product Specification**

Type: Claw Machine
Age: >6 Years
Is\_customized: Yes
Plug Type: US PLUG

Product Name: Push Prize Game Machine
Size: 1800\*790\*2229 MM

Weight: 230 KgPower: 260WVoltage: 220V

Material: Metal+acrylic+plastic+wood
 Suitable For: Amusement Game Center
 Language: English -China-other

• MOQ:

Warranty: 12 Months/Lifetime Maintenance

• Port: Guangzhou