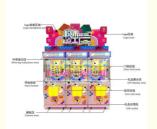

### Led super bright light

Use the LED board, show the effect is good

### Stainless steel crown

Imports of stainless steel and copper crown gear big claw imported double motors, the copper gear

### Game console

Colorful joystick and button. High quality HD LCD, which show clear pictures.

Play

1.Put in game coins

2.Press the start button

3. The white ball falls down

4. Building blocks push forward

5. Winning prizes take gifts