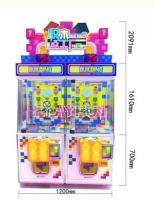

### **Product Specification**

Type: Claw Machine
Age: >6 Years
Is\_customized: Yes
Plug Type: US PLUG

Product Name: Push Prize Game Machine
Size: 1800\*790\*2229 MM

Weight: 230 KgPower: 260WVoltage: 220V

Material: Metal+acrylic+plastic+wood
 Suitable For: Amusement Game Center
 Language: English -China-other

• MOQ:

Warranty: 12 Months/Lifetime Maintenance

• Port: Guangzhou