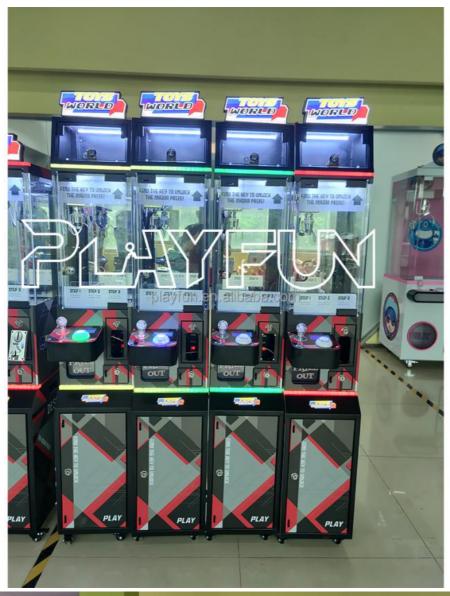

# **Product Description**

**Products Description** 

Playfun games coin operated arcade games crane vending New Design Prize Gifts toys world mini claw machine with bill acceptor

Product Name toys world Crane games claw machine

35\*45\*185 cM Size

Weight 40 KG

Material Metal+acrylic+plastic+glass Suitable for Amusement Game Center Language English -Chinese-other

MOQ

Warranty 12 Months/Lifetime Maintenance

Advantages of the machine:

1.with the coin operated and bill acceptor

2, with the jackpot prize box