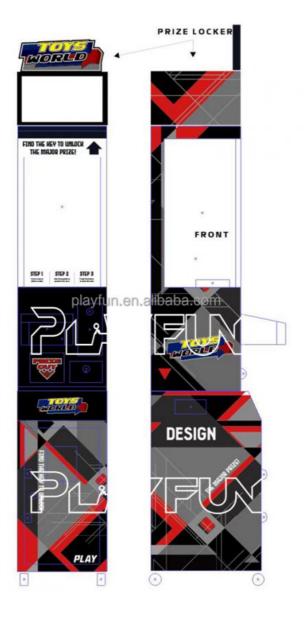

# **Product Specification**

Type: Claw Machine
Age: >6 Years
Is\_customized: Yes
Plug Type: US PLUG

Product Name: Mini Claw Machine Toys World Game

• Size: 35\*45\*185 MM

• Weight: 45 KG

• Voltage: 110-220 V 100W

Material: Metal+acrylic+plastic+wood
 Suitable For: Amusement Game Center
 Language: English -Chinese-other

• MOQ:

Warranty: 12 Months/Lifetime Maintenance

Quality: High QualityPort: Guangzhou

35\*45\*185 cM Size

Weight 40 KG

Material Metal+acrylic+plastic+glass Suitable for Amusement Game Center Language English -Chinese-other

MOQ

Warranty 12 Months/Lifetime Maintenance

Advantages of the machine: