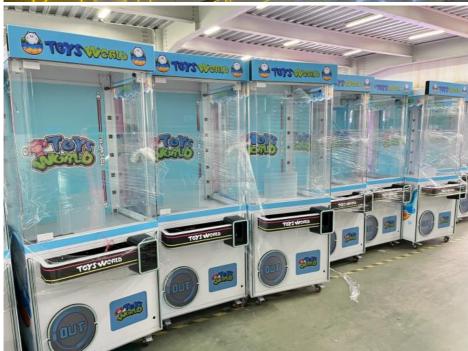

• Price: CN¥3,235.30/pieces 1-19 pieces



### **Product Specification**

Type: Crane MachineAge: >6 Years

Is\_customized: Yes
Plug Type: EU Plug
Product Name: Toys World
Material: Metal+Plastic

• Size: W780\*D860\*H2000mm

Weight: 110kgs
 Voltage: 110V/220V
 Power: 350W

Color: Yellow, Pink, BlueProduct Type: Doll Claw Machine

• MOQ: 1se

• Warranty: 12 Months/Lifetime Maintenance



## More Images









## **Product Description**

**Products Description** 



New toy claw machine Customized doll claw machine Plush Toy Claw Crane

Machine

Product Name Toys world Size 780\*860\*2000mm

weight 110kg

Voltage AC110V-220V
Material Metal+acrylic+glass
Suitable for Amusement Game Center

Language English -Chinese Color yellow, pink, blue

Warranty 12 Months/Lifetime Maintenance















Semi-Automatic PET Bottle Blowing Machine Bottle Making Machine Bottle Moulding Machine PET Bottle Making Machine is

Company Profile Company Profile

### Playfun games Co.,Ltd

 $As \ a \ premium \ manufacturer \ and \ developer \ of \ claw \ machines, car \ racing, shooting, redemption, kiddle \ rides,$ 

Playfun games never give up to innovate our designs and improve our quality and service.

Playfun is a worldwide supplier of amusement market, More than 10 thousands claw machines we have offered to our clients in 2022, meanwhile, our products have been offered to more over 100 countries and helped our clients expand their market with a increase 20% per year in last 2 years. We offer one stop solution from part kits, game cabinet, assemble products to technical training if you h