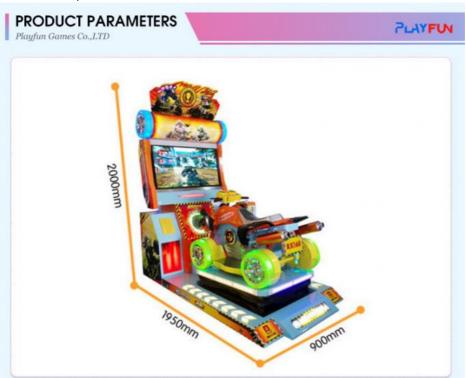

### **Product Specification**

Type: Crane MachineAge: >6 Years

Is\_customized: Yes
Plug Type: EU Plug
Product Name: Toys World
Material: Metal+Plastic

• Size: W780\*D860\*H2000mm

Weight: 110kgs
 Voltage: 110V/220V
 Power: 350W

## **Product Description**

**Products Description** 

New toy claw machine Customized doll claw machine Plush Toy Claw Crane

Machine

Product Name Toys world Size 780\*860\*2000mm

weight 110kg

Voltage AC110V-220V
Material Metal+acrylic+glass
Suitable for Amusement Game Center