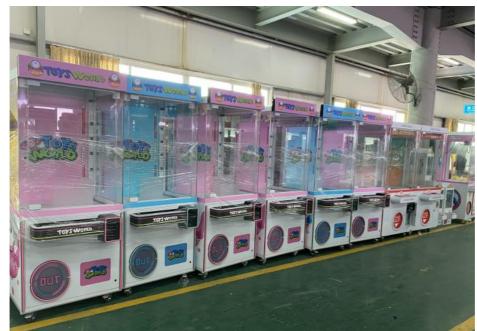

• Price: CN¥3,235.30/pieces 1-19 pieces



### **Product Specification**

Type: Crane MachineAge: >6 Years

Is\_customized: Yes
Plug Type: EU Plug
Product Name: Toys World
Material: Metal+Plastic

• Size: W780\*D860\*H2000mm

Weight: 110kgs
 Voltage: 110V/220V
 Power: 350W

Color: Yellow, Pink, BlueProduct Type: Doll Claw Machine

• MOQ: 1se

• Warranty: 12 Months/Lifetime Maintenance



## More Images









## **Product Description**

**Products Description** 



New toy claw machine Customized doll claw machine Plush Toy Claw Crane

Machine

Product Name Toys world Size 780\*860\*2000mm

weight 110kg

Voltage AC110V-220V
Material Metal+acrylic+glass
Suitable for Amusement Game Center

Language English -Chinese Color yellow, pink, blue

Warranty 12 Months/Lifetime Maintenance















Semi-Automatic PET Bottle Blowing Machine Bottle Making Machine Bottle Moulding Machine PET Bottle Making Machine is

Company Profile Company Profile

### Playfun games Co.,Ltd

 $As \ a \ premium \ manufacturer \ and \ developer \ of \ claw \ machines, car \ racing, shooting, redemption, kiddle \ rides,$ 

Playfun games never give up to innovate our designs and improve our quality and service.

Playfun is a worldwide supplier of amusement market, More than 10 thousands claw machines we have offered to our clients in 2022, meanwhile, our products have been offered to more over 100 countries and helped our clients expand their market with a increase 20% per year in last 2 years. We offer one stop solution from part kits, game cabinet, assemble products to technical training if you hav