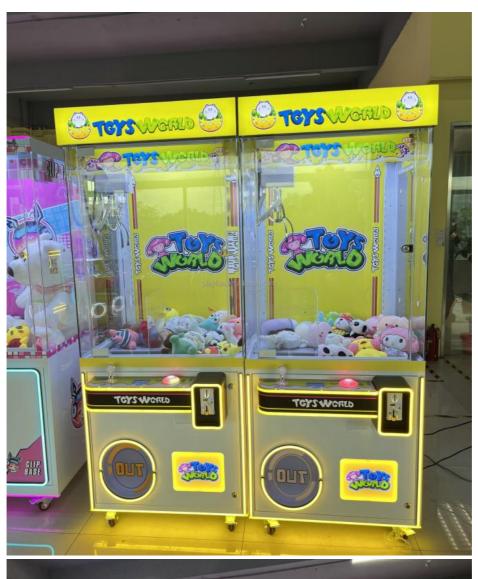

# PlayFun New Toy Customized Arcade Claw Doll Game Machine Plush Toy Gift Claw Crane Machine

### **Product Specification**

Type: Crane MachineAge: >6 Years

Is\_customized: Yes
Plug Type: EU Plug
Product Name: Toys World
Material: Metal+Plastic

• Size: W780\*D860\*H2000mm

Weight: 110kgs
 Voltage: 110V/220V
 Power: 350W

Color: Yellow, Pink, BlueProduct Type: Doll Claw Machine

• MOQ: 1se

• Warranty: 12 Months/Lifetime Maintenance

## **Product Description**

**Products Description** 

New toy claw machine Customized doll claw machine Plush Toy Claw Crane

Machine

Product Name Toys world Size 780\*860\*2000mm

weight 110kg

Voltage AC110V-220V
Material Metal+acrylic+glass
Suitable for Amusement Game Center

Language English -Chinese Color yellow, pink, blue

Warranty 12 Months/Lifetime Maintenance

Semi-Automatic PET Bottle Blowing Machine Bottle Making Machine Bottle Moulding Machine PET Bottle Making Machine is