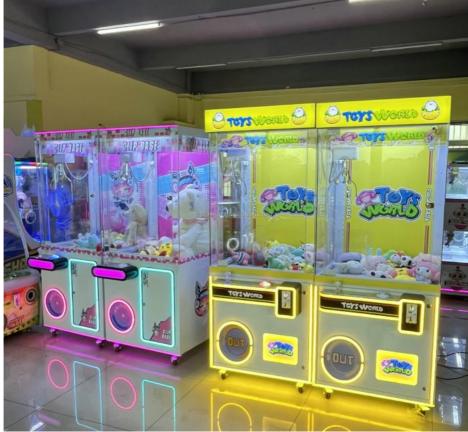

## **Product Description**

**Products Description** 

New toy claw machine Customized doll claw machine Plush Toy Claw Crane

Machine

Product Name Toys world Size 780\*860\*2000mm

weight 110kg

Voltage AC110V-220V
Material Metal+acrylic+glass
Suitable for Amusement Game Center

Language English -Chinese Color yellow, pink, blue

Warranty 12 Months/Lifetime Maintenance

Semi-Automatic PET Bottle Blowing Machine Bottle Making Machine Bottle Moulding Machine PET Bottle Making Machine is