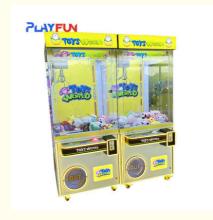

# PlayFun New Toy Customized Arcade Claw Doll Game Machine Plush Toy Gift Claw Crane Machine

### **Product Specification**

Type: Crane MachineAge: >6 Years

Is\_customized: Yes
Plug Type: EU Plug
Product Name: Toys World
Material: Metal+Plastic

• Size: W780\*D860\*H2000mm

Weight: 110kgs
 Voltage: 110V/220V
 Power: 350W

Color: Yellow, Pink, BlueProduct Type: Doll Claw Machine

• MOQ: 1se

• Warranty: 12 Months/Lifetime Maintenance