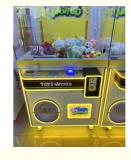

# PlayFun New Toy Customized Arcade Claw Doll Game Machine Plush Toy Gift Claw Crane Machine

### **Product Specification**

Type: Crane MachineAge: >6 Years

Is\_customized: Yes
Plug Type: EU Plug
Product Name: Toys World
Material: Metal+Plastic

• Size: W780\*D860\*H2000mm

Weight: 110kgs
 Voltage: 110V/220V
 Power: 350W

Color: Yellow, Pink, BlueProduct Type: Doll Claw Machine

• MOQ: 1se

• Warranty: 12 Months/Lifetime Maintenance