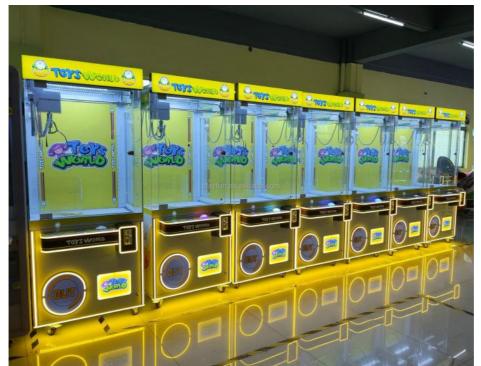

25

• Price: CN¥3,235.30/pieces 1-19 pieces



### **Product Specification**

Type: Crane MachineAge: >6 Years

Is\_customized: Yes
Plug Type: EU Plug
Product Name: Toys World
Material: Metal+Plastic

• Size: W780\*D860\*H2000mm

Weight: 110kgs
 Voltage: 110V/220V
 Power: 350W

Color: Yellow, Pink, BlueProduct Type: Doll Claw Machine

• MOQ: 1se

• Warranty: 12 Months/Lifetime Maintenance



## More Images









## **Product Description**

**Products Description** 



New toy claw machine Customized doll claw machine Plush Toy Claw Crane

Machine

Product Name Toys world Size 780\*860\*2000mm

weight 110kg

Voltage AC110V-220V
Material Metal+acrylic+glass
Suitable for Amusement Game Center

Language English -Chinese Color yellow, pink, blue

Warranty 12 Months/Lifetime Maintenance















Semi-Automatic PET Bottle Blowing Machine Bottle Making Machine Bottle Moulding Machine PET Bottle Making Machine is

Company Profile Company Profile

### Playfun games Co.,Ltd

 $As \ a \ premium \ manufacturer \ and \ developer \ of \ claw \ machines, car \ racing, shooting, redemption, kiddle \ rides,$ 

Playfun games never give up to innovate our designs and improve our quality and service.

Playfun is a worldwide supplier of amusement market, More than 10 thousands claw machines we have offered to our clients in 2022, meanwhile, our products have been offered to more over 100 countries and helped our clients expand their market with a increase 20% per year in last 2 years. We offer one stop solution from part kits, game cabinet, assemble products to technical training if you