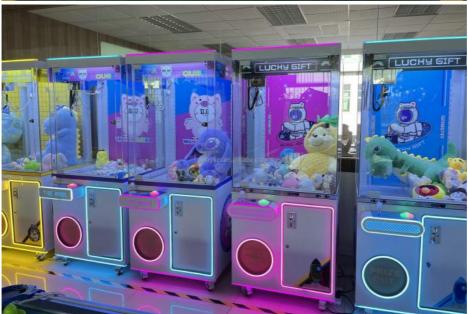

## **Product Description**

**Products Description** 

New toy claw machine Customized doll claw machine Plush Toy Claw Crane

Machine

Product Name Toys world Size 780\*860\*2000mm

weight 110kg

Voltage AC110V-220V
Material Metal+acrylic+glass
Suitable for Amusement Game Center

Language English -Chinese Color yellow, pink, blue

Warranty 12 Months/Lifetime Maintenance

Semi-Automatic PET Bottle Blowing Machine Bottle Making Machine Bottle Moulding Machine PET Bottle Making Machine is