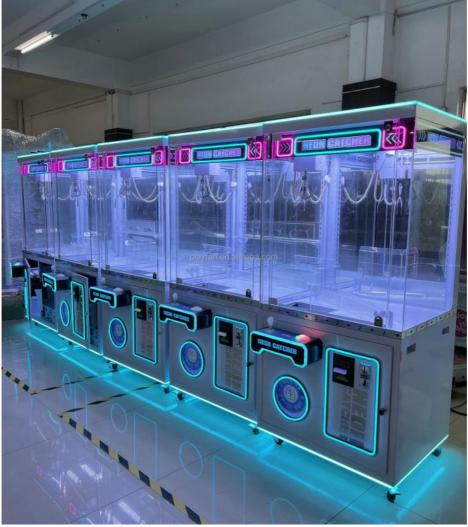

ice: CN¥3,235.30/pieces 1-19 pieces



### **Product Specification**

Type: Crane MachineAge: >6 Years

Is\_customized: Yes
Plug Type: EU Plug
Product Name: Toys World
Material: Metal+Plastic

• Size: W780\*D860\*H2000mm

Weight: 110kgs
 Voltage: 110V/220V
 Power: 350W

Color: Yellow, Pink, BlueProduct Type: Doll Claw Machine

• MOQ: 1se

• Warranty: 12 Months/Lifetime Maintenance



## More Images









## **Product Description**

**Products Description** 



New toy claw machine Customized doll claw machine Plush Toy Claw Crane

Machine

Product Name Toys world Size 780\*860\*2000mm

weight 110kg

Voltage AC110V-220V
Material Metal+acrylic+glass
Suitable for Amusement Game Center

Language English -Chinese Color yellow, pink, blue

Warranty 12 Months/Lifetime Maintenance















Semi-Automatic PET Bottle Blowing Machine Bottle Making Machine Bottle Moulding Machine PET Bottle Making Machine is

Company Profile Company Profile

### Playfun games Co.,Ltd

 $As \ a \ premium \ manufacturer \ and \ developer \ of \ claw \ machines, car \ racing, shooting, redemption, kiddle \ rides,$ 

Playfun games never give up to innovate our designs and improve our quality and service.

Playfun is a worldwide supplier of amusement market, More than 10 thousands claw machines we have offered to our clients in 2022, meanwhile, our products have been offered to more over 100 countries and helped our clients expand their market with a increase 20% per year in last 2 years. We offer one stop solution from part kits, game cabinet, assemble products to technical training if you have ab