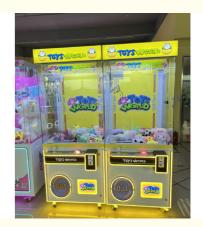

# PlayFun New Toy Customized Arcade Claw Doll Game Machine Plush Toy Gift Claw Crane Machine

### **Product Specification**

Type: Crane MachineAge: >6 Years

Is\_customized: Yes
Plug Type: EU Plug
Product Name: Toys World
Material: Metal+Plastic

• Size: W780\*D860\*H2000mm

Weight: 110kgs
 Voltage: 110V/220V
 Power: 350W

Color: Yellow, Pink, BlueProduct Type: Doll Claw Machine

• MOQ: 1se

• Warranty: 12 Months/Lifetime Maintenance