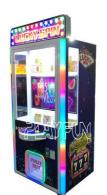

## Playfun Indoor Coin Operated Arcade Game Machine Lucky Spin Amusement Prize Rolling Gift Machine Crane Vending Game Machine

### **LUCKY SPIN**

Size:W102'D105'H215cm Weight: 120 kg Input:AC110V-240 v Power: 150 W

### **Product Description**

**Products Description** 

Playfun Indoor Coin Operated Arcade Game Machine Lucky Spin Amusement Prize Rolling Gift Machine Crane Vending Game Machine

How to play:

LUCKY SPIN PRIZE MACHINE gameplay is simple, There are three buttons in total. 1.,select the gift and remeber the number of the prize slot. When the game starts, the middle wheel will start to rotate, 2.press the button when the wheel display the number. 3.then hit the second and third buttons. 4.If all three buttons stop above the same number, the player wins the gift. It can place high-value prizes such as mobile phone, tablet and gift cards, support coin selector and bill acceptor