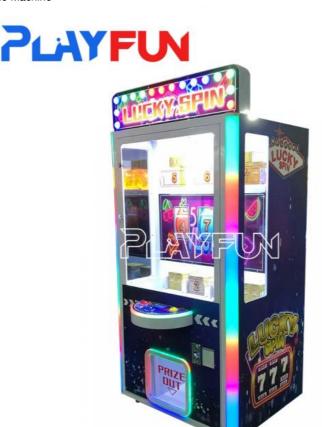

### **LUCKY SPIN**

Size:W102'D105'H215cm Weight: 120 kg Input:AC110V-240 v Power: 150 W

### **Product Description**

**Products Description** 

Playfun Indoor Coin Operated Arcade Game Machine Lucky Spin Amusement Prize Rolling Gift Machine Crane Vending Game Machine

How to play:

LUCKY SPIN PRIZE MACHINE gameplay is simple, There are three buttons in total. 1.,select the gift and remeber the number of the prize slot. When the game starts, the middle wheel will start to rotate, 2.press the button when the wheel display the number. 3.then hit the second and third buttons. 4.If all three buttons stop above the same number, the player wins the gift. It can place high-value prizes such as mobile phone, tablet and gift cards, support coin selector and bill acceptor

Indoor Coin Operated Arcade Game Machine Lucky Spin Amusement Prize Rolling Gift Machine Crane Vending Game Machine for Sale

Product Name Lucky spin prize vending

machine

Size W102\*D105\*H215cm

weight 120kg