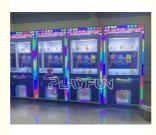

## Playfun Indoor Coin Operated Arcade Game Machine Lucky Spin Amusement Prize Rolling Gift Machine Crane Vending Game Machine

### **LUCKY SPIN**

Size:W102'D105'H215cm Weight: 120 kg Input:AC110V-240 v Power: 150 W

### **Product Description**

**Products Description** 

Playfun Indoor Coin Operated Arcade Game Machine Lucky Spin Amusement Prize Rolling Gift Machine Crane Vending Game Machine

How to play:

LUCKY SPIN PRIZE MACHINE gameplay is simple, There are three buttons in total. 1.,select the gift and remeber the number of the prize slot. When the game starts, the middle wheel will start to rotate, 2.press the button when the wheel display the number. 3.then hit the second and third buttons. 4.If all three buttons stop above the same number, the player wins the gift. It can place high-value prizes such as mobile phone, tablet and gift cards, support coin selector and bill acceptor