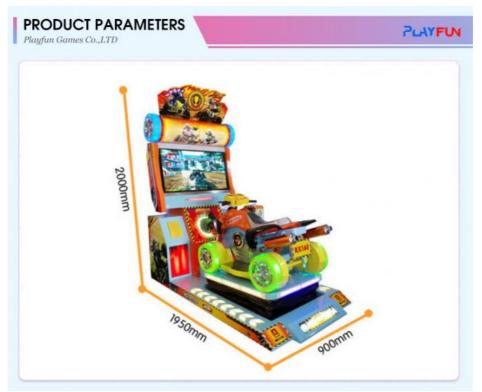

### **Product Specification**

• Type: Coin Pusher

• Age: >6 Years, >8 Years

• Is\_customized: Yes

• Plug Type: US PLUG

Product Name: Lucky Spin Lucky 777
Size: W102\*D105\*H215cm

Power: 150W Weight: 120kg

Input: AC110V-240V

### **LUCKY SPIN**

Size:W102'D105'H215cm Weight: 120 kg Input:AC110V-240 v Power: 150 W

Indoor Coin Operated Arcade Game Machine Lucky Spin Amusement Prize Rolling Gift Machine Crane Vending Game Machine for Sale

Product Name Lucky spin prize vending

machine

Size W102\*D105\*H215cm

weight 120kg