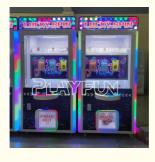

### **Product Description**

**Products Description** 

Playfun Indoor Coin Operated Arcade Game Machine Lucky Spin Amusement Prize Rolling Gift Machine Crane Vending Game Machine

How to play:

LUCKY SPIN PRIZE MACHINE gameplay is simple, There are three buttons in total. 1.,select the gift and remeber the number of the prize slot. When the game starts, the middle wheel will start to rotate, 2.press the button when the wheel display the number. 3.then hit the second and third buttons. 4.If all three buttons stop above the same number, the player wins the gift. It can place high-value prizes such as mobile phone, tablet and gift cards, support coin selector and bill acceptor

Indoor Coin Operated Arcade Game Machine Lucky Spin Amusement Prize Rolling Gift Machine Crane Vending Game Machine for Sale

Product Name Lucky spin prize vending

machine

Size W102\*D105\*H215cm

weight 120kg