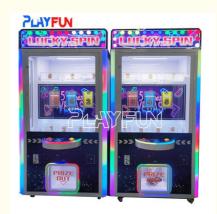

## Playfun Indoor Coin Operated Arcade Game Machine Lucky Spin Amusement Prize Rolling Gift Machine Crane Vending Game Machine

### **LUCKY SPIN**

Size:W102'D105'H215cm Weight: 120 kg Input:AC110V-240 v Power: 150 W

### **Product Description**

**Products Description** 

Playfun Indoor Coin Operated Arcade Game Machine Lucky Spin Amusement Prize Rolling Gift Machine Crane Vending Game Machine

How to play:

LUCKY SPIN PRIZE MACHINE gameplay is simple, There are three buttons in total. 1.,select the gift and remeber the number of the prize slot. When the game starts, the middle wheel will start to rotate, 2.press the button when the wheel display the number. 3.then hit the second and third buttons. 4.If all three buttons stop above the same number, the player wins the gift. It can place high-value prizes such as mobile phone, tablet and gift cards, support coin selector and bill acceptor