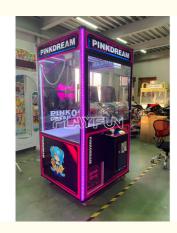

## PlayFun Commercial Coin Arcade Games Big Size 960mm XxI Claw Prize Doll **Vending Machine Pink Dream Crane Claw Game Doll Machine**

## **Products Description**

PlayFun Commercial Coin Arcade Games Big Size 960mm XxI Claw Prize Doll Vending Machine Pink Dream Crane Claw Game Doll Machine