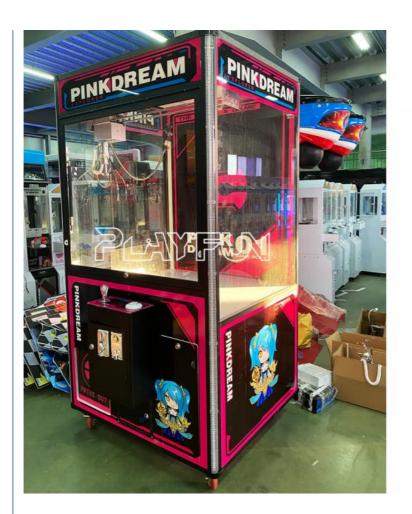

bble Pack + Wallpaper + Stretch Films+

wooden frame

3.Bubble Pack + Wallpaper + Stretch Films+

wooden case

4.Bubble Pack + Wallpaper + Stretch Films+

carton

• Supply Ability: 200 Piece/Pieces per Month



#### **Product Specification**

. Type: Claw Machine Age: >6 Years Is\_customized: Yes **US PLUG** • Plug Type:

Product Name: Clamp Gift Machine 1045\*935\*2005 Mm · Size:

150 Kg · Weight: · Voltage: 110V-220V

Material: Metal+acrylic+plastic+wood Suitable For: **Amusement Game Center** English -China-other • Language:

MOQ:

12 Months/Lifetime Maintenance · Warranty:

• Quality: High Quality



#### More Images









## **Products Description**

PlayFun Commercial Coin Arcade Games Big Size 960mm XxI Claw Prize Doll Vending Machine Pink Dream Crane Claw Game Doll Machine

















# PRODUCT PARAMETERS

#### Playfun Games Co.,LTD

Product Name Clamp gift machine

Weight 150 KG

Material Metal+acrylic+plastic+wood

Suitable for Amusement Game Center

Language English -China-other

MOQ

Warranty 12 Months/Lifetime Maintenance

VIEW MORE CONTACT US HOME

**Recommend Products** 

# **RELATED PRODUCTS**

Playfun Games Co.,LTD

**Company Profile** 

## COMPANY PROFILE

Playfun Games Co.,LTD





ABOUT US

*< OUR TEAM* 

As a premium manufacturer and developer of claw machines, car racing, shooting, redemption, kiddie rides, Playfun games never give up to innovate our designs and improve our quality and service. Playfun is a worldwide supplier of amusement market, More than 10 thousands claw machines we have offered to our clients in 2022, meanwhile, our product