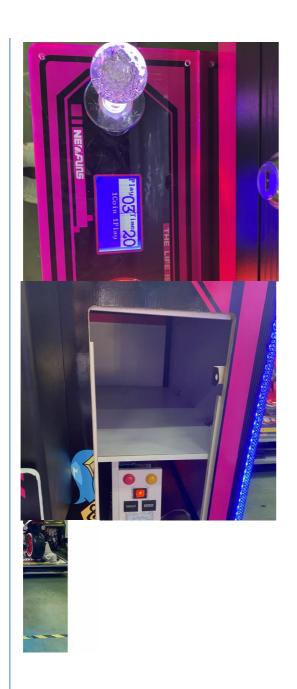

#### **Product Specification**

. Type: Claw Machine Age: >6 Years Is\_customized: Yes **US PLUG** • Plug Type:

Product Name: Clamp Gift Machine 1045\*935\*2005 Mm · Size:

150 Kg · Weight: · Voltage: 110V-220V

Material: Metal+acrylic+plastic+wood Suitable For: **Amusement Game Center** English -China-other • Language:

MOQ:

12 Months/Lifetime Maintenance · Warranty:

• Quality: High Quality

#### Playfun Games Co.,LTD

Product Name Clamp gift machine

Weight 150 KG

Material Metal+acrylic+plastic+wood

Suitable for Amusement Game Center

Language English -China-other

MOQ

Warranty 12 Months/Lifetime Maintenance