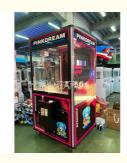

## PlayFun Commercial Coin Arcade Games Big Size 960mm XxI Claw Prize Doll **Vending Machine Pink Dream Crane Claw Game Doll Machine**

## **Products Description**

PlayFun Commercial Coin Arcade Games Big Size 960mm XxI Claw Prize Doll Vending Machine Pink Dream Crane Claw Game Doll Machine