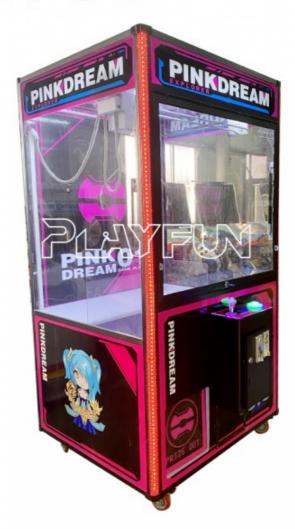

## PlayFun Commercial Coin Arcade Games Big Size 960mm XxI Claw Prize Doll **Vending Machine Pink Dream Crane Claw Game Doll Machine**

## **Products Description**

PlayFun Commercial Coin Arcade Games Big Size 960mm XxI Claw Prize Doll Vending Machine Pink Dream Crane Claw Game Doll Machine

# PRODUCT PARAMETERS

#### Playfun Games Co.,LTD

Product Name Clamp gift machine

Weight 150 KG

Material Metal+acrylic+plastic+wood

Suitable for Amusement Game Center

Language English -China-other

MOQ

Warranty 12 Months/Lifetime Maintenance