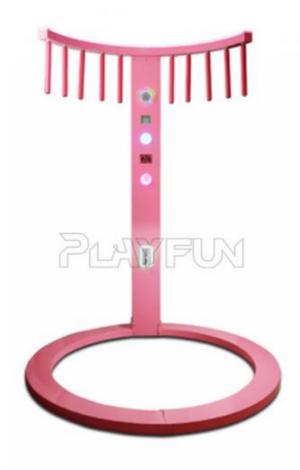

#### How to play:

Instructions for use: Eye-hand combination mainly tests the reaction speed of human body. The reaction speed mainly depends on the coordination between human senses (vision and hearing) and central nervous system and nerves. Actions: Participants press the start button in front of the device and then put 8 round rods at 8 fixed points respectively. Press the start button again and count down for 3 seconds. After that, 8 round rods begin to drop randomly. Participants quickly catch them and finally see how many rods they can catch.

## PRODUCT PARAMETERS

Playfun Games Co.,LTD

105cm

Product Name Fast reaction challenge games machines

Size Chassis diameter 150CM height 220CM

Material Metal+acrylic+plastic+wood

Suitable for Amusement Game Center