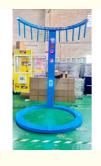

#### **Product Specification**

Type: Claw Machine
Age: >6 Years
Is\_customized: Yes
Plug Type: US PLUG

Product Name: Fast Reaction Challenge Games Machines
 Size: Chassis Diameter 150CM Height 220CM

Power: 150WVoltage: 110V-220VWeight: 80KG

#### How to play:

Instructions for use: Eye-hand combination mainly tests the reaction speed of human body. The reaction speed mainly depends on the coordination between human senses (vision and hearing) and central nervous system and nerves. Actions: Participants press the start button in front of the device and then put 8 round rods at 8 fixed points respectively. Press the start button again and count down for 3 seconds. After that, 8 round rods begin to drop randomly. Participants quickly catch them and finally see how many rods they can catch.

## PRODUCT PARAMETERS

Playfun Games Co.,LTD

105cm

Product Name Fast reaction challenge games machines

Size Chassis diameter 150CM height 220CM

Material Metal+acrylic+plastic+wood

Suitable for Amusement Game Center