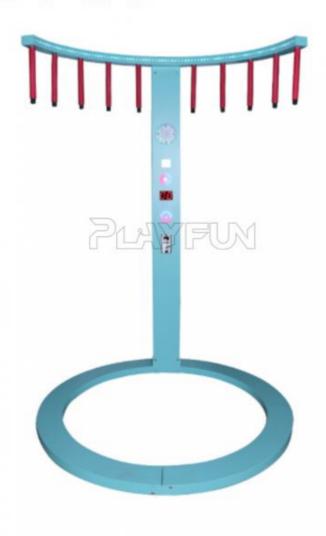

#### How to play:

Instructions for use: Eye-hand combination mainly tests the reaction speed of human body. The reaction speed mainly depends on the coordination between human senses (vision and hearing) and central nervous system and nerves. Actions: Participants press the start button in front of the device and then put 8 round rods at 8 fixed points respectively. Press the start button again and count down for 3 seconds. After that, 8 round rods begin to drop randomly. Participants quickly catch them and finally see how many rods they can catch.

## PRODUCT PARAMETERS

Playfun Games Co.,LTD

105cm

Product Name Fast reaction challenge games machines

Size Chassis diameter 150CM height 220CM

Material Metal+acrylic+plastic+wood

Suitable for Amusement Game Center