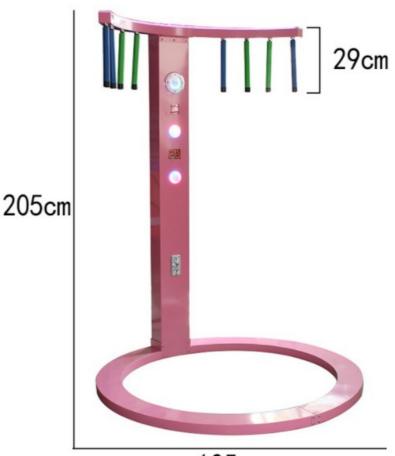

#### **Product Specification**

Type: Claw Machine
Age: >6 Years
Is\_customized: Yes
Plug Type: US PLUG

Product Name: Fast Reaction Challenge Games Machines
 Size: Chassis Diameter 150CM Height 220CM

Power: 150WVoltage: 110V-220VWeight: 80KG

Material: Metal+acrylic+plastic+wood
 Suitable For: Amusement Game Center
 Language: English -China-other

• MOQ:

#### How to play:

Instructions for use: Eye-hand combination mainly tests the reaction speed of human body. The reaction speed mainly depends on the coordination between human senses (vision and hearing) and central nervous system and nerves. Actions: Participants press the start button in front of the device and then put 8 round rods at 8 fixed points respectively. Press the start button again and count down for 3 seconds. After that, 8 round rods begin to drop randomly. Participants quickly catch them and finally see how many rods they can catch.

## PRODUCT PARAMETERS

Playfun Games Co.,LTD

105cm

Product Name Fast reaction challenge games machines

Size Chassis diameter 150CM height 220CM

Material Metal+acrylic+plastic+wood

Suitable for Amusement Game Center