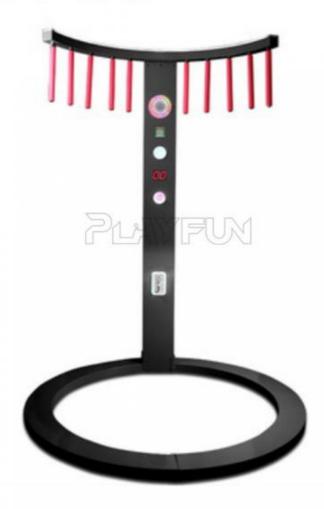

#### How to play:

Instructions for use: Eye-hand combination mainly tests the reaction speed of human body. The reaction speed mainly depends on the coordination between human senses (vision and hearing) and central nervous system and nerves. Actions: Participants press the start button in front of the device and then put 8 round rods at 8 fixed points respectively. Press the start button again and count down for 3 seconds. After that, 8 round rods begin to drop randomly. Participants quickly catch them and finally see how many rods they can catch.

## PRODUCT PARAMETERS

Playfun Games Co.,LTD

105cm

Product Name Fast reaction challenge games machines

Size Chassis diameter 150CM height 220CM

Material Metal+acrylic+plastic+wood

Suitable for Amusement Game Center