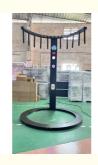

#### **Product Specification**

Type: Claw Machine
Age: >6 Years
Is\_customized: Yes
Plug Type: US PLUG

Product Name: Fast Reaction Challenge Games Machines
 Size: Chassis Diameter 150CM Height 220CM

Power: 150WVoltage: 110V-220VWeight: 80KG

#### How to play:

Instructions for use: Eye-hand combination mainly tests the reaction speed of human body. The reaction speed mainly depends on the coordination between human senses (vision and hearing) and central nervous system and nerves. Actions: Participants press the start button in front of the device and then put 8 round rods at 8 fixed points respectively. Press the start button again and count down for 3 seconds. After that, 8 round rods begin to drop randomly. Participants quickly catch them and finally see how many rods they can catch.

## PRODUCT PARAMETERS

Playfun Games Co.,LTD

105cm

Product Name Fast reaction challenge games machines

Size Chassis diameter 150CM height 220CM

Material Metal+acrylic+plastic+wood

Suitable for Amusement Game Center