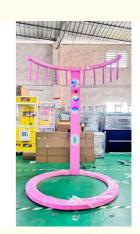

#### **Product Specification**

Type: Claw Machine
Age: >6 Years
Is\_customized: Yes
Plug Type: US PLUG

Product Name: Fast Reaction Challenge Games Machines
 Size: Chassis Diameter 150CM Height 220CM

Power: 150WVoltage: 110V-220VWeight: 80KG

#### How to play:

Instructions for use: Eye-hand combination mainly tests the reaction speed of human body. The reaction speed mainly depends on the coordination between human senses (vision and hearing) and central nervous system and nerves. Actions: Participants press the start button in front of the device and then put 8 round rods at 8 fixed points respectively. Press the start button again and count down for 3 seconds. After that, 8 round rods begin to drop randomly. Participants quickly catch them and finally see how many rods they can catch.

## PRODUCT PARAMETERS

Playfun Games Co.,LTD

105cm

Product Name Fast reaction challenge games machines

Size Chassis diameter 150CM height 220CM

Material Metal+acrylic+plastic+wood

Suitable for Amusement Game Center