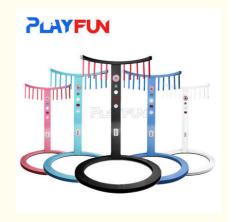

#### **Product Specification**

Type: Claw Machine
Age: >6 Years
Is\_customized: Yes
Plug Type: US PLUG

Product Name: Fast Reaction Challenge Games Machines
 Size: Chassis Diameter 150CM Height 220CM

Power: 150WVoltage: 110V-220VWeight: 80KG

#### How to play:

Instructions for use: Eye-hand combination mainly tests the reaction speed of human body. The reaction speed mainly depends on the coordination between human senses (vision and hearing) and central nervous system and nerves. Actions: Participants press the start button in front of the device and then put 8 round rods at 8 fixed points respectively. Press the start button again and count down for 3 seconds. After that, 8 round rods begin to drop randomly. Participants quickly catch them and finally see how many rods they can catch.

## PRODUCT PARAMETERS

Playfun Games Co.,LTD

105cm

Product Name Fast reaction challenge games machines

Size Chassis diameter 150CM height 220CM

Material Metal+acrylic+plastic+wood

Suitable for Amusement Game Center