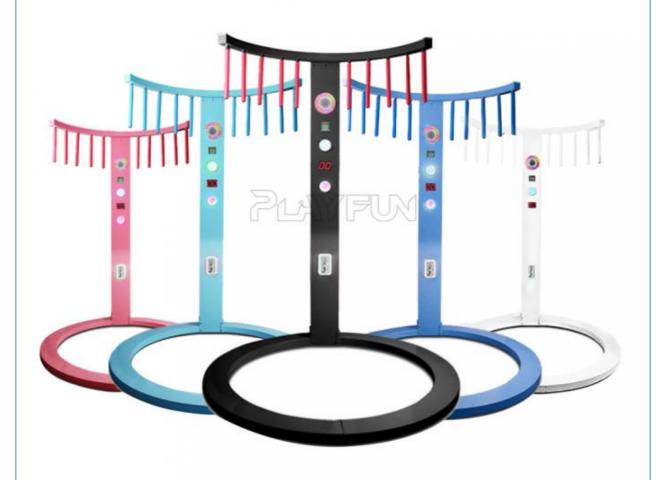

### More Images

#### **Product Specification**

Type: Claw Machine
Age: >6 Years
Is\_customized: Yes
Plug Type: US PLUG

Product Name: Fast Reaction Challenge Games Machines
 Size: Chassis Diameter 150CM Height 220CM

Power: 150WVoltage: 110V-220VWeight: 80KG

## PRODUCT PARAMETERS

Playfun Games Co.,LTD

105cm

Product Name Fast reaction challenge games machines

Size Chassis diameter 150CM height 220CM

Material Metal+acrylic+plastic+wood

Suitable for Amusement Game Center