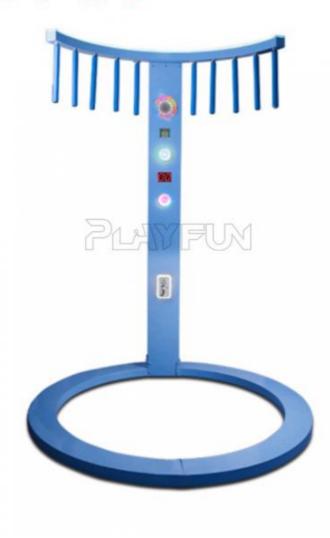

#### How to play:

Instructions for use: Eye-hand combination mainly tests the reaction speed of human body. The reaction speed mainly depends on the coordination between human senses (vision and hearing) and central nervous system and nerves. Actions: Participants press the start button in front of the device and then put 8 round rods at 8 fixed points respectively. Press the start button again and count down for 3 seconds. After that, 8 round rods begin to drop randomly. Participants quickly catch them and finally see how many rods they can catch.

## PRODUCT PARAMETERS

Playfun Games Co.,LTD

105cm

Product Name Fast reaction challenge games machines

Size Chassis diameter 150CM height 220CM

Material Metal+acrylic+plastic+wood

Suitable for Amusement Game Center